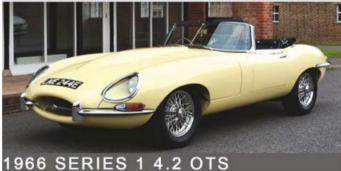

SUBSCRIBE
For the best-value deals,
call today on 01858 438884,
visit greatmagazines.co.uk/
classics or p88

**Contact us** See page 25

tunning, isn't it? It's all about the bonnet, and I love the rear wheel spats – those and the bubble roof make it look like one of those Thirties Bugattis with the teardrop styling.' This month's lucky reader, Angus Doe, is buzzing with excitement at his first glimpse of the 1954 Jaguar XK120 fixed-head whose wheel we're about to put him behind.

# 1954 Jaguar XK120 fhc

Engine 3442cc inline-six, iron block, alloy head, dohc, two 1.75in SU H6 carburettors Power and torque 160bhp @ 5400rpm; 195lb ft @ 2500rpm **Transmission** Four-speed manual, rear-wheel drive Steering Burman recirculating ball Suspension Front: independent by upper and lower wishbones, torsion bars, telescopic dampers and anti-roll bar Rear: live axle with semi-elliptic leaf springs and leverarm dampers **Brakes** Drums front and rear **Weight** 1379kg (3037lb) Performance Top speed: 121mph; 0-60mph: 9.9sec Fuel consumption 21mpg Cost **new** £1140 **Values now** £37,500-£95,000