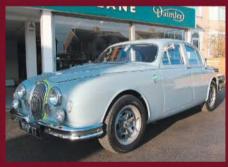

SUBSCRIBE
For the best-value deals,
call today on 01858 438884,
visit greatmagazines.co.uk/
classics or p88

**Contact us** See page 25

tunning, isn't it? It's all about the bonnet, and I love the rear wheel spats – those and the bubble roof make it look like one of those Thirties Bugattis with the teardrop styling.' This month's lucky reader, Angus Doe, is buzzing with excitement at his first glimpse of the 1954 Jaguar XK120 fixed-head whose wheel we're about to put him behind.

We're stood in the beautifully converted barn that houses the cars at North Yorkshire's Classic and Sportscar Centre, supping tea and waiting for the early fog to lift. It's a good time to pose the question that's been bugging us since we saw Angus's emailed wishlist of cars.

People are usually drawn to the cars they saw and lusted after when growing up, and indeed much of his list is filled with just the kind of Nineties hero cars you'd expect from a 31-year-old petrolhead – Lancia Integrale, BMW E46 M3, Lotus Esprit S4S. Among these, his inclusion of a sixty-plus-year-old Jaguar XK120 grabbed our attention like a Pagani Zonda in a retirement home car park. So tell us, Angus, why the Jag?

'It's their exclusivity compared to the omnipresent later E-type, and the fact that I practically worship the Jaguar C-type. This is the roadgoing link to that car, and of course the XKs have a significant amount of their own competition history too.

# There's something about the early Fifties styling; the XK120 is what I consider the connoisseur's choice'

minutes from where I live in Essex – and that re-confirmed things for me. I also enjoy the somewhat rose-tinted view that this was made when Britain was a true world leader in cars, despite the post-war austerity and so on.'

# 1954 Jaguar XK120 fhc

Engine 3442cc inline-six, iron block, alloy head, dohc, two 1.75in SU H6 carburettors Power and torque 160bhp @ 5400rpm; 195lb ft @ 2500rpm **Transmission** Four-speed manual, rear-wheel drive Steering Burman recirculating ball Suspension Front: independent by upper and lower wishbones, torsion bars, telescopic dampers and anti-roll bar Rear: live axle with semi-elliptic leaf springs and leverarm dampers **Brakes** Drums front and rear **Weight** 1379kg (3037lb) Performance Top speed: 121mph; 0-60mph: 9.9sec Fuel consumption 21mpg Cost **new** £1140 **Values now** £37,500-£95,000