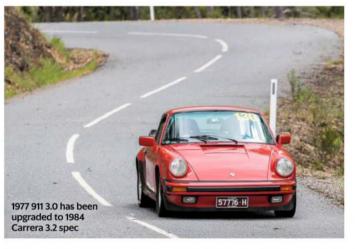

## 1977 PORSCHE 911 CARRERA 3.0

My Porsche 911 was delivered new and driven in Europe in 1977 before going to Australia the following year,' says owner Ray Wood. 'It was shipped back to Germany in December 1983 to be upgraded to Carrera 3.2 specification – complete with Bosch Motronic fuel injection – at the Zuffenhausen factory before

returning to Australia as a hybrid 1984-specification vehicle.

'I found it in 2005, sitting ignored and unloved in a dealer's back lot in need of fresh paint, new suspension and a gearbox rebuild.'

Wood went on to win the intense weekend event for the second year running. 'Unlike a lot of motor sport events, this is one that you can truly share with your co-driver,' he said. 'My co-driver Dale and I usually share the driving at track events, but the navigation events require teamwork.'