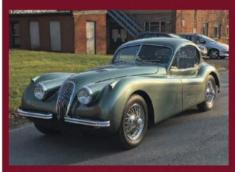

SUBSCRIBE
For the best-value deals,
call today on 01858 438884,
visit greatmagazines.co.uk/
classics or p88

**Contact us** See page 25

tunning, isn't it? It's all about the bonnet, and I love the rear wheel spats – those and the bubble roof make it look like one of those Thirties Bugattis with the teardrop styling.' This month's lucky reader, Angus Doe, is buzzing with excitement at his first glimpse of the 1954 Jaguar XK120 fixed-head whose wheel we're about to put him behind.

People are usually drawn to the cars they saw and lusted after when growing up, and indeed much of his list is filled with just the kind of Nineties hero cars you'd expect from a 31-year-old petrolhead – Lancia Integrale, BMW E46 M3, Lotus Esprit S4S. Among these, his inclusion of a sixty-plus-year-old Jaguar XK120 grabbed our attention like a Pagani Zonda in a retirement home car park. So tell us, Angus, why the Jag?

'It's their exclusivity compared to the omnipresent later E-type, and the fact that I practically worship the Jaguar C-type. This is the roadgoing link to that car, and of course the XKs have a significant amount of their own competition history too.

I've seen a lot of classic cars racing in the past and remember dragging my father to the Goodwood Festival of Speed in 1996 when I was just 11, so I suppose I started early. Dad and I also later stood in the rain quite a few times at the Goodwood Revival, noting the lap times down on soggy paper programmes, wearing our Barbour wax jackets. Often XK120 and C-types featured, looking great and drifting round corners. There's just something about that early Fifties styling; they're what I consider the connoisseur's choice.

# There's something about the early Fifties styling; the XK120 is what I consider the connoisseur's choice'

minutes from where I live in Essex – and that re-confirmed things for me. I also enjoy the somewhat rose-tinted view that this was made when Britain was a true world leader in cars, despite the post-war austerity and so on.'

# 1954 Jaguar XK120 fhc

Engine 3442cc inline-six, iron block, alloy head, dohc, two 1.75in SU H6 carburettors Power and torque 160bhp @ 5400rpm; 195lb ft @ 2500rpm **Transmission** Four-speed manual, rear-wheel drive Steering Burman recirculating ball Suspension Front: independent by upper and lower wishbones, torsion bars, telescopic dampers and anti-roll bar Rear: live axle with semi-elliptic leaf springs and leverarm dampers **Brakes** Drums front and rear **Weight** 1379kg (3037lb) Performance Top speed: 121mph; 0-60mph: 9.9sec Fuel consumption 21mpg Cost **new** £1140 **Values now** £37,500-£95,000