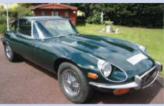

### XK120 OTS (ALLOY) 1948-50

Conceived as limited production model to showcase Jaguar's new twin-cam engine. First cars coachbuilt with alloy panels over a steel and ash frame to save costs. Bulging order book soon puts paid to idea of just 200 cars.

### XK120 OTS (STEEL) 1950-54

Using pressed steel for most of the body sped up production, but the cars were far from all steel – opening panels aluminium; floorpans wooden. Other differences include resited fuel tank and stronger boot floor crossmember.

# XK120 FHC 1951-54

More than just a welded-on roof, coupé was redesigned from the front wings backwards and got wind-up windows and quarterlights in place of the OTS's removable side screens. Floors were now steel with plywood heel area.

## XK120 DHC 1953-54

A kind of interim model, the drophead retained the FHC's integral A-pillars and wind-up windows in fixed frames but combined these with a neater and more weatherproof hood arrangement. December 1953 saw door skins changed from aluminium to steel.

## XK120 C 1951-54

Better known as the C-type, 54 were built for racing. Won Le Mans, though several were also used as road cars. Engine tuned to 204bhp, mounted in aerodynamic alloy body over tube steel chassis. Torsion bar rear suspension; rack-and-pinion steering. Disc brakes in 1953.