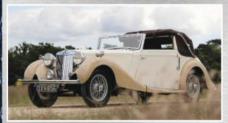

SUBSCRIBE
For the best-value deals,
call today on 01858 438884,
visit greatmagazines.co.uk/
classics or p88

**Contact us** See page 25

tunning, isn't it? It's all about the bonnet, and I love the rear wheel spats – those and the bubble roof make it look like one of those Thirties Bugattis with the teardrop styling.' This month's lucky reader, Angus Doe, is buzzing with excitement at his first glimpse of the 1954 Jaguar XK120 fixed-head whose wheel we're about to put him behind.

We're stood in the beautifully converted barn that houses the cars at North Yorkshire's Classic and Sportscar Centre, supping tea and waiting for the early fog to lift. It's a good time to pose the question that's been bugging us since we saw Angus's emailed wishlist of cars.

People are usually drawn to the cars they saw and lusted after when growing up, and indeed much of his list is filled with just the kind of Nineties hero cars you'd expect from a 31-year-old petrolhead – Lancia Integrale, BMW E46 M3, Lotus Esprit S4S. Among these, his inclusion of a sixty-plus-year-old Jaguar XK120 grabbed our attention like a Pagani Zonda in a retirement home car park. So tell us, Angus, why the Jag?

'It's their exclusivity compared to the omnipresent later E-type, and the fact that I practically worship the Jaguar C-type. This is the roadgoing link to that car, and of course the XKs have a significant amount of their own competition history too.

I've seen a lot of classic cars racing in the past and remember dragging my father to the Goodwood Festival of Speed in 1996 when I was just 11, so I suppose I started early. Dad and I also later stood in the rain quite a few times at the Goodwood Revival, noting the lap times down on soggy paper programmes, wearing our Barbour wax jackets. Often XK120 and C-types featured, looking great and drifting round corners. There's just something about that early Fifties styling; they're what I consider the connoisseur's choice.

'In recent years I've also watched videos of people like Jay Leno using JD Classics-prepared XK120s on the Mille Miglia, and saw one of those actual cars at a JD Classics open day – it's based just ten

# There's something about the early Fifties styling; the XK120 is what I consider the connoisseur's choice'

minutes from where I live in Essex – and that re-confirmed things for me. I also enjoy the somewhat rose-tinted view that this was made when Britain was a true world leader in cars, despite the post-war austerity and so on.'

Nice to know there's a future enthusiast base for these cars; we just hope the reality of driving one doesn't disappoint. But first we have to deal with the issue of getting Angus into the car. He's peering through the small door opening with a quizzically raised eyebrow. 'I'm five-eleven and a bit wide – I hope I'm going to fit.'

Quite a few people had the same issue back in the day, which is why for the XK140 fixed-head that replaced this car the following year, Jaguar moved its front bulkhead forward and gave the car a 6.5-inch longer roofline to enlarge the cockpit. On top of that our XK120 has the added wriggle factor of period-style bucket seats. I won't call it an elegant process, but you sense Angus was going to get behind that wheel whatever it took.

# 1954 Jaguar XK120 fhc

Engine 3442cc inline-six, iron block, alloy head, dohc, two 1.75in SU H6 carburettors Power and torque 160bhp @ 5400rpm; 195lb ft @ 2500rpm **Transmission** Four-speed manual, rear-wheel drive Steering Burman recirculating ball Suspension Front: independent by upper and lower wishbones, torsion bars, telescopic dampers and anti-roll bar Rear: live axle with semi-elliptic leaf springs and leverarm dampers **Brakes** Drums front and rear **Weight** 1379kg (3037lb) Performance Top speed: 121mph; 0-60mph: 9.9sec Fuel consumption 21mpg Cost **new** £1140 **Values now** £37,500-£95,000