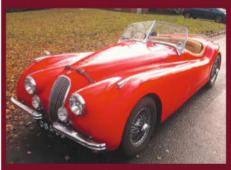

SUBSCRIBE
For the best-value deals,
call today on 01858 438884,
visit greatmagazines.co.uk/
classics or p88

**Contact us** See page 25

tunning, isn't it? It's all about the bonnet, and I love the rear wheel spats – those and the bubble roof make it look like one of those Thirties Bugattis with the teardrop styling.' This month's lucky reader, Angus Doe, is buzzing with excitement at his first glimpse of the 1954 Jaguar XK120 fixed-head whose wheel we're about to put him behind.

People are usually drawn to the cars they saw and lusted after when growing up, and indeed much of his list is filled with just the kind of Nineties hero cars you'd expect from a 31-year-old petrolhead – Lancia Integrale, BMW E46 M3, Lotus Esprit S4S. Among these, his inclusion of a sixty-plus-year-old Jaguar XK120 grabbed our attention like a Pagani Zonda in a retirement home car park. So tell us, Angus, why the Jag?

'It's their exclusivity compared to the omnipresent later E-type, and the fact that I practically worship the Jaguar C-type. This is the roadgoing link to that car, and of course the XKs have a significant amount of their own competition history too.