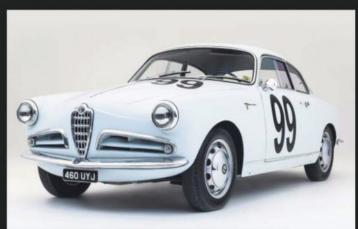

But nothing can top the original. This was the plucky British challenger that became inextricably linked with James Bond following its appearance in *The Spy Who Loved Me*. It was once a wall-poster staple, which is why it resonates still. What's more, it has aged remarkably well. The Esprit S2 pictured here, resplendent in metallic gold, was the 1978 Birmingham Motor Show car. Photos really don't lend it a sense of scale. By modern standards, the Lotus appears positively tiny, but the cab-forward outline is beautifully proportioned. There is little in the way of tinsel, and the use of proprietary parts such as the Morris Marina door-handles and Rover SD1 taillights do not detract.

**Thanks to:** Esprit owner Nigel Scott and Club Lotus (clublotus.co.uk)