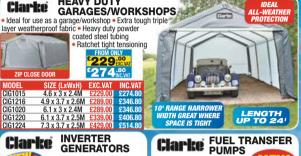

ets, etc • Peak current 400A • 1W LED torch • 2x USB 5V ports, 12V/16V/19V outlets for tablets/laptops Fits in vehicle glove box

4.6 x 3 x 2.4M

Clarke

IG1200

IG950 (1510) IG1000

IG1200 IG2000

800W 1000W

▶1200W

With tool storage

**HEAVY DUTY** 

INVERTER

£203

Clarke CAR CREEPERS

Oil resistant vinyl covered padder backs & headrests
 Swivel castor

for easy manoeuvrability

\$21:99 \$26:39 \$26:00

GENERATORS

Produces pure sine wave & stable power, essential

for computers & sensitive equipment • Low noise

Fruel Efficient Eco Throttle - 12V battery charging facility - Up to 7 hours run time on FROM ONLY 16988 4 stroke engine

coated steel tubing

FROM ON 229 274

Ratchet tight tensioning

### MASSIVE STANDS Rotates through 360° 44 Fully tested to proof load Folds for storage





Ideal for dispensing diesel,

delivery hose, 2m suction

hose with

foot valve/ filter assembly & nozzle

£179:98

Clarke

DIAGNOSTICS

EOBD Fault Code Reader Engine EOBD/OBD2

**ENGINE** 

vehicles • Fitted with long life motors
• Self-priming • Includes 2m
cable with battery clips, 2m



TURBO FAN



| MODEL V           | OLTAGI | E HEAT    | EXC.VAT | INC.VAT |
|-------------------|--------|-----------|---------|---------|
|                   | 0      | OUTPUT KV | ٧ .     |         |
| DEVIL 6003        | 230V   | 1.5-3     | £49.98  | £59.98  |
| <b>DEVIL 7003</b> | 230V   | 3         | £59.98  | £71.98  |
| DEVIL 6005        | 400V   | 2.5-5     | £74.99  | £89.99  |
| DEVIL 7005        | 400V   | 5         | £84.99  | £101.99 |
| DEVIL 6009        | 400V   | 4.5-9     | £119.00 |