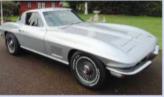

# CHEVROLET CORVETTE STING RAY

Corvette owner Mike Armstrong was sprinting his car on the Geelong seafront for the first time following an unexpected restoration. 'I backed it into a trolley in my garage a couple of years ago,' he admits. 'Because of the body shape and where the damage was we had to repaint the back half of the car, so I figured that if we were doing half of it we should do it all. I also re-trimmed it while it was apart.

'It came to Australia six years ago as an exconcours show car. It's pretty rare as its 396cu in big-block V8 was only available in 1965.'