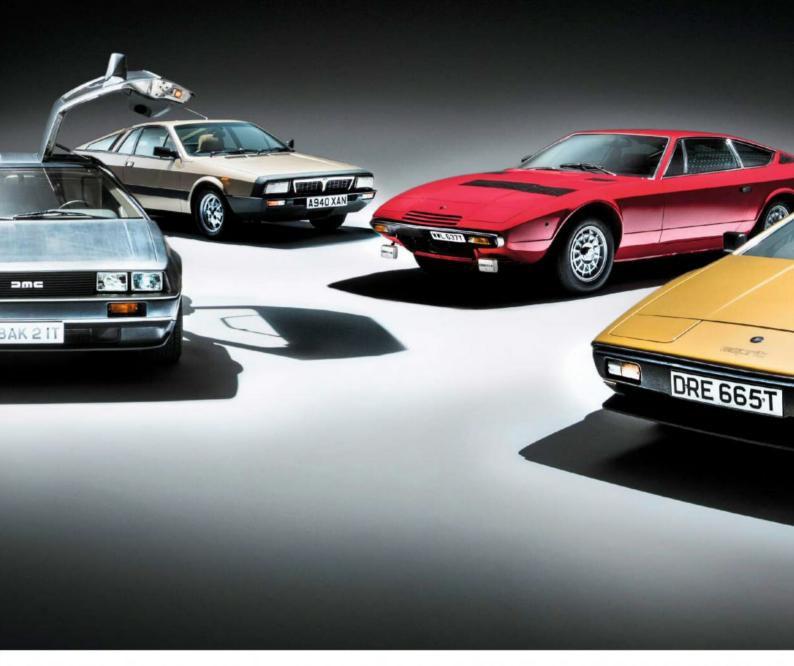

finan Kidstan

Simon Kidston is a classic car consultant, concours judge and event presenter. His own classics include a Lamborghini Miura SV and Porsche 911 RS 2.7.

DeLorean DMC-12, Lancia Montecarlo, Maserati Khamsin and Lotus Esprit hailed from an era when the Italian stylists all seemed to have misplaced their French curves

This quartet pushed their own angular ideologies for a post-organic automotive design future. Former Jaguar, Lotus and TVR designer Oliver Winterbottom gives his acute opinion as he evaluates them line by razor-edged line

Words RICHARD HESELTINE Photography CHARLIE MAGEE

'A quartet from the era of wedge-shaped exotica with only token nods to Highway Code adherence'

And who better to pass comment – and judgement – on these cars than Oliver Winterbottom? The ex-Jaguar, Lotus and TVR man pushed the 'folded paper' envelope for all it was worth in the Seventies and had the inside track on one of the cars featured herein. Never one for calling a spade a hand-held gardening implement, his thoughts on our quartet are genuinely enlightening. We would expect nothing less.

Few cars have ever enjoyed such longevity as this much-loved junior supercar. Entering production in Series 1 form in 1976 with the own-brand 2.0-litre 907 four-banger, the last car rolled off the production line in 2004 – by which time it had morphed into a twinturbocharged V8 bruiser. What tends to be forgotten, however, is that the Esprit had Italian roots.