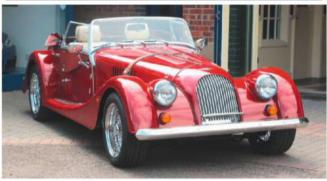

But nothing can top the original. This was the plucky British challenger that became inextricably linked with James Bond following its appearance in *The Spy Who Loved Me*. It was once a wall-poster staple, which is why it resonates still. What's more, it has aged remarkably well. The Esprit S2 pictured here, resplendent in metallic gold, was the 1978 Birmingham Motor Show car. Photos really don't lend it a sense of scale. By modern standards, the Lotus appears positively tiny, but the cab-forward outline is beautifully proportioned. There is little in the way of tinsel, and the use of proprietary parts such as the Morris Marina door-handles and Rover SD1 taillights do not detract.

**Thanks to:** Esprit owner Nigel Scott and Club Lotus (clublotus.co.uk)

### Oliver Winterbottom on the Esprit

'I was involved in the car's creation so of course I'm biased, but I still think it's bloody brilliant. The problem with critiquing cars from decades ago is that it's easy to pinpoint areas and think "they could have done that better". As an insider present at the time, I

can hand-on-heart say that the Esprit couldn't have been any better given the constraints. Big advances in glass technology have been made over the past four decades – sure, you wouldn't have flat glass nowadays, but we did the best with the money and time we had. It still looks amazing.

'Being a low-volume product, you often read sneery comments about bought-in components such as the doorhandles and taillights, but to me they look like they belong there. I wouldn't say that we got the Esprit 100 per cent right, but I reckon 99.99 per cent is pretty close to the mark...'

### **Lotus Esprit S2 specification**

Engine 1973cc 16-valve dohc four-cylinder in-line/mid-mounted, twin Dell'Orto carburettors Power and torque 160bhp @ 6200rpm; 140lb ft @ 4900rpm Transmission Five-speed manual, rear-wheel drive Steering Rack and pinion Suspension Front: independent by unequal-length wishbones, coil-springs, telescopic dampers. Rear: independent by diagonal trailing arms and lateral link with fixed-length driveshaft, coil springs, telescopic dampers Brakes Discs all round, inboard at rear Weight 2248lb (1022kg) Performance Top speed: 124mph; 0-60mph: 6.8sec Fuel Consumption 26mpg Cost new £12,000 Values now £10,000-£24,000