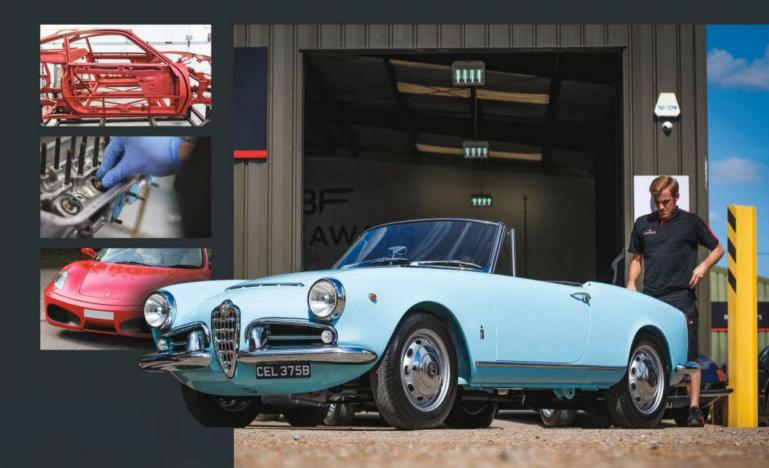

# **Owning**

- 76 Epic Restoration The owner's brief to the specialists was short and to the point. Turn my Giulia Spider into the best Alfa there is.' Did they succeed...?
- **82** The Collector How a Studebaker fixation spiralled into an amazing collection
- **126** Our Cars One click later, Malcolm is the new owner of a Daimler V8 250; Ross gets a marque guru to restore the Renault 5 Turbo's dampers; and Russ's Alfa starts again