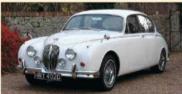

SUBSCRIBE
For the best-value deals,
call today on 01858 438884,
visit greatmagazines.co.uk/
classics or p88

**Contact us** See page 25

tunning, isn't it? It's all about the bonnet, and I love the rear wheel spats – those and the bubble roof make it look like one of those Thirties Bugattis with the teardrop styling.' This month's lucky reader, Angus Doe, is buzzing with excitement at his first glimpse of the 1954 Jaguar XK120 fixed-head whose wheel we're about to put him behind.

# 1954 Jaguar XK120 fhc

Engine 3442cc inline-six, iron block, alloy head, dohc, two 1.75in SU H6 carburettors Power and torque 160bhp @ 5400rpm; 195lb ft @ 2500rpm **Transmission** Four-speed manual, rear-wheel drive Steering Burman recirculating ball Suspension Front: independent by upper and lower wishbones, torsion bars, telescopic dampers and anti-roll bar Rear: live axle with semi-elliptic leaf springs and leverarm dampers **Brakes** Drums front and rear **Weight** 1379kg (3037lb) Performance Top speed: 121mph; 0-60mph: 9.9sec Fuel consumption 21mpg Cost **new** £1140 **Values now** £37,500-£95,000

'That was awesome.'

**Thanks to** Classic & Sportscar Centre (classicandsportscar.ltd.uk) where this 1954 Jaguar XK120 FHC is for sale.