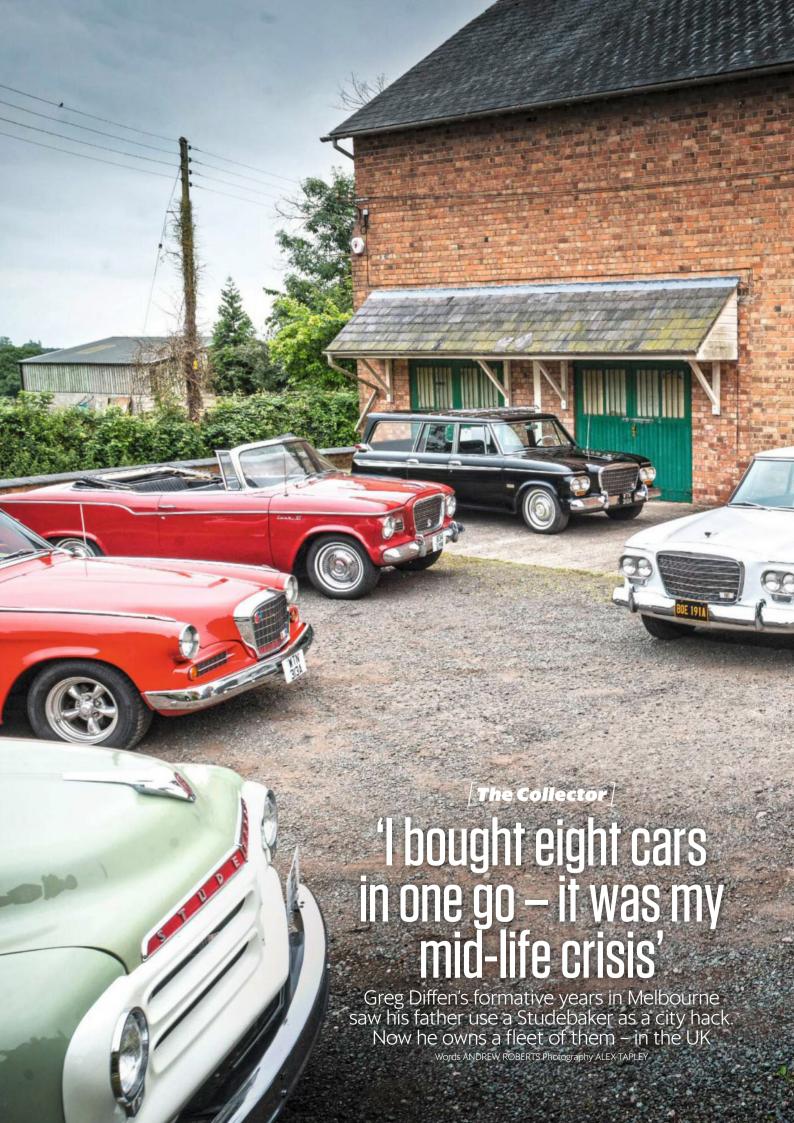

# **Owning**

- 76 Epic Restoration The owner's brief to the specialists was short and to the point. Turn my Giulia Spider into the best Alfa there is.' Did they succeed...?
- **82** The Collector How a Studebaker fixation spiralled into an amazing collection
- **126** Our Cars One click later, Malcolm is the new owner of a Daimler V8 250; Ross gets a marque guru to restore the Renault 5 Turbo's dampers; and Russ's Alfa starts again