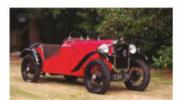

But nothing can top the original. This was the plucky British challenger that became inextricably linked with James Bond following its appearance in *The Spy Who Loved Me*. It was once a wall-poster staple, which is why it resonates still. What's more, it has aged remarkably well. The Esprit S2 pictured here, resplendent in metallic gold, was the 1978 Birmingham Motor Show car. Photos really don't lend it a sense of scale. By modern standards, the Lotus appears positively tiny, but the cab-forward outline is beautifully proportioned. There is little in the way of tinsel, and the use of proprietary parts such as the Morris Marina door-handles and Rover SD1 taillights do not detract.

**Thanks to:** Esprit owner Nigel Scott and Club Lotus (clublotus.co.uk)

### **Lotus Esprit S2 specification**

Engine 1973cc 16-valve dohc four-cylinder in-line/mid-mounted, twin Dell'Orto carburettors Power and torque 160bhp @ 6200rpm; 140lb ft @ 4900rpm Transmission Five-speed manual, rear-wheel drive Steering Rack and pinion Suspension Front: independent by unequal-length wishbones, coil-springs, telescopic dampers. Rear: independent by diagonal trailing arms and lateral link with fixed-length driveshaft, coil springs, telescopic dampers Brakes Discs all round, inboard at rear Weight 2248lb (1022kg) Performance Top speed: 124mph; 0-60mph: 6.8sec Fuel Consumption 26mpg Cost new £12,000 Values now £10,000-£24,000