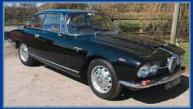

SUBSCRIBE
For the best-value deals,
call today on 01858 438884,
visit greatmagazines.co.uk/
classics or p88

**Contact us** See page 25

tunning, isn't it? It's all about the bonnet, and I love the rear wheel spats – those and the bubble roof make it look like one of those Thirties Bugattis with the teardrop styling.' This month's lucky reader, Angus Doe, is buzzing with excitement at his first glimpse of the 1954 Jaguar XK120 fixed-head whose wheel we're about to put him behind.

People are usually drawn to the cars they saw and lusted after when growing up, and indeed much of his list is filled with just the kind of Nineties hero cars you'd expect from a 31-year-old petrolhead – Lancia Integrale, BMW E46 M3, Lotus Esprit S4S. Among these, his inclusion of a sixty-plus-year-old Jaguar XK120 grabbed our attention like a Pagani Zonda in a retirement home car park. So tell us, Angus, why the Jag?

'It's their exclusivity compared to the omnipresent later E-type, and the fact that I practically worship the Jaguar C-type. This is the roadgoing link to that car, and of course the XKs have a significant amount of their own competition history too.