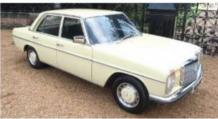

SUBSCRIBE
For the best-value deals,
call today on 01858 438884,
visit greatmagazines.co.uk/
classics or p88

**Contact us** See page 25

tunning, isn't it? It's all about the bonnet, and I love the rear wheel spats – those and the bubble roof make it look like one of those Thirties Bugattis with the teardrop styling.' This month's lucky reader, Angus Doe, is buzzing with excitement at his first glimpse of the 1954 Jaguar XK120 fixed-head whose wheel we're about to put him behind.

We're stood in the beautifully converted barn that houses the cars at North Yorkshire's Classic and Sportscar Centre, supping tea and waiting for the early fog to lift. It's a good time to pose the question that's been bugging us since we saw Angus's emailed wishlist of cars.

People are usually drawn to the cars they saw and lusted after when growing up, and indeed much of his list is filled with just the kind of Nineties hero cars you'd expect from a 31-year-old petrolhead – Lancia Integrale, BMW E46 M3, Lotus Esprit S4S. Among these, his inclusion of a sixty-plus-year-old Jaguar XK120 grabbed our attention like a Pagani Zonda in a retirement home car park. So tell us, Angus, why the Jag?

Nice to know there's a future enthusiast base for these cars; we just hope the reality of driving one doesn't disappoint. But first we have to deal with the issue of getting Angus into the car. He's peering through the small door opening with a quizzically raised eyebrow. 'I'm five-eleven and a bit wide – I hope I'm going to fit.'

Quite a few people had the same issue back in the day, which is why for the XK140 fixed-head that replaced this car the following year, Jaguar moved its front bulkhead forward and gave the car a 6.5-inch longer roofline to enlarge the cockpit. On top of that our XK120 has the added wriggle factor of period-style bucket seats. I won't call it an elegant process, but you sense Angus was going to get behind that wheel whatever it took.