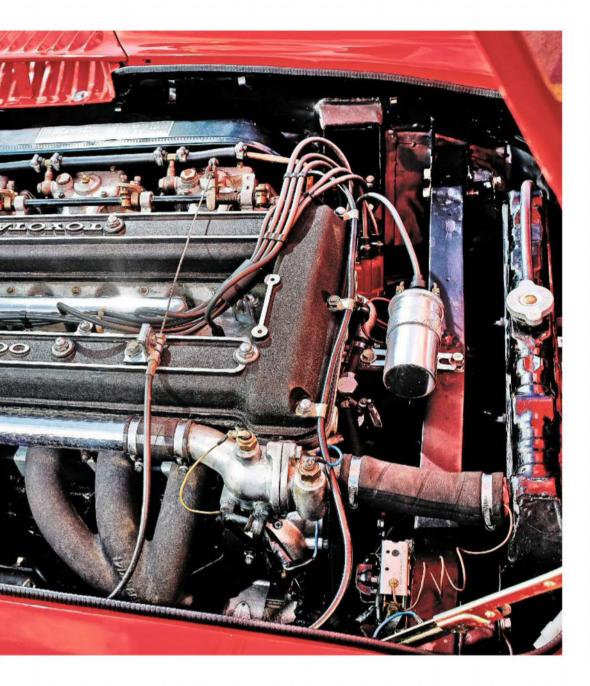

s not much activity below 4000rpm.

As the road opens out I begin to experiment. Having accepted that this engine hardly abounds in torque, I'm loving the way it sings and comes alive as the revs climb past 4500rpm and on towards 6000rpm – essentially the exact opposite of the 1.8-litre four-pot in an MGB GT, or the pushrod-six in a 2.0-litre Triumph GT6 of the same vintage. Similar displacements they may be, but such cars were otherwise worlds apart. With its beautifully engineered bespoke cylinder head and a tight, precise five-speed synchromesh gearbox, the Toyota was certainly more sophisticated mechanically, and the high level of interior trim confirmed it as a rather more upmarket proposition. But it's only fair to point out that an MGB was about a third of the price of the Toyota.





### **OWNING A TOYOTA 2000GT**

This car is owned by Jane Weitzmann, who bought it together with her late husband Henry. 'The attraction of buying this car was the fact that it was beautiful and rather rare,' she says. 'Obviously we'd seen the Bond movie [You Only Live Twice]. Also, we already owned a Toyota Sports 800 and liked the idea of that car's big sister joining it in the stable.

'It draws amazing reactions from people. If you're stationary, they'll pull over to talk to you about the car and take pictures. Henry always wanted one so there are certainly sentimental connections. I can't imagine ever parting with it.'

When the Weitzmanns bought the car, there was a note on one of the original Magnesium alloy wheels saying it was cracked. So they decided to put the original wheel