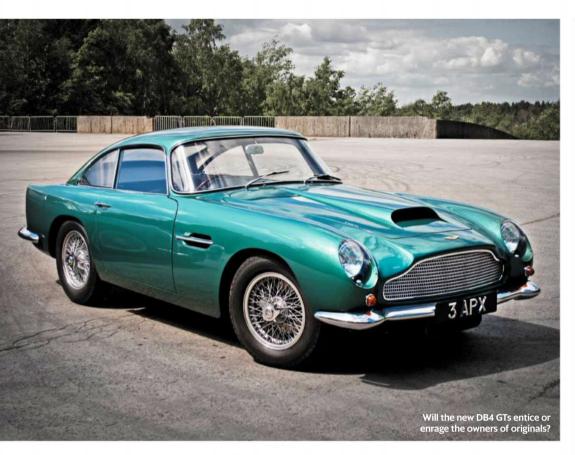

finan Kidstan

Simon Kidston is a classic car consultant, concours judge and event presenter. His own classics include a Lamborghini Miura SV and Porsche 911 RS 2.7.

DeLorean DMC-12, Lancia Montecarlo, Maserati Khamsin and Lotus Esprit hailed from an era when the Italian stylists all seemed to have misplaced their French curves

This quartet pushed their own angular ideologies for a post-organic automotive design future. Former Jaguar, Lotus and TVR designer Oliver Winterbottom gives his acute opinion as he evaluates them line by razor-edged line

Words RICHARD HESELTINE Photography CHARLIE MAGEE

'A quartet from the era of wedge-shaped exotica with only token nods to Highway Code adherence'

And who better to pass comment – and judgement – on these cars than Oliver Winterbottom? The ex-Jaguar, Lotus and TVR man pushed the 'folded paper' envelope for all it was worth in the Seventies and had the inside track on one of the cars featured herein. Never one for calling a spade a hand-held gardening implement, his thoughts on our quartet are genuinely enlightening. We would expect nothing less.

But nothing can top the original. This was the plucky British challenger that became inextricably linked with James Bond following its appearance in *The Spy Who Loved Me*. It was once a wall-poster staple, which is why it resonates still. What's more, it has aged remarkably well. The Esprit S2 pictured here, resplendent in metallic gold, was the 1978 Birmingham Motor Show car. Photos really don't lend it a sense of scale. By modern standards, the Lotus appears positively tiny, but the cab-forward outline is beautifully proportioned. There is little in the way of tinsel, and the use of proprietary parts such as the Morris Marina door-handles and Rover SD1 taillights do not detract.