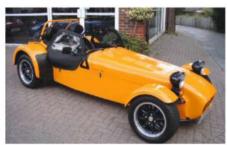

But nothing can top the original. This was the plucky British challenger that became inextricably linked with James Bond following its appearance in *The Spy Who Loved Me*. It was once a wall-poster staple, which is why it resonates still. What's more, it has aged remarkably well. The Esprit S2 pictured here, resplendent in metallic gold, was the 1978 Birmingham Motor Show car. Photos really don't lend it a sense of scale. By modern standards, the Lotus appears positively tiny, but the cab-forward outline is beautifully proportioned. There is little in the way of tinsel, and the use of proprietary parts such as the Morris Marina door-handles and Rover SD1 taillights do not detract.

**Thanks to:** Esprit owner Nigel Scott and Club Lotus (clublotus.co.uk)

### Oliver Winterbottom on the Esprit

'I was involved in the car's creation so of course I'm biased, but I still think it's bloody brilliant. The problem with critiquing cars from decades ago is that it's easy to pinpoint areas and think "they could have done that better". As an insider present at the time, I

can hand-on-heart say that the Esprit couldn't have been any better given the constraints. Big advances in glass technology have been made over the past four decades – sure, you wouldn't have flat glass nowadays, but we did the best with the money and time we had. It still looks amazing.

'Being a low-volume product, you often read sneery comments about bought-in components such as the doorhandles and taillights, but to me they look like they belong there. I wouldn't say that we got the Esprit 100 per cent right, but I reckon 99.99 per cent is pretty close to the mark...'

### **Lotus Esprit S2 specification**

Engine 1973cc 16-valve dohc four-cylinder in-line/mid-mounted, twin Dell'Orto carburettors Power and torque 160bhp @ 6200rpm; 140lb ft @ 4900rpm Transmission Five-speed manual, rear-wheel drive Steering Rack and pinion Suspension Front: independent by unequal-length wishbones, coil-springs, telescopic dampers. Rear: independent by diagonal trailing arms and lateral link with fixed-length driveshaft, coil springs, telescopic dampers Brakes Discs all round, inboard at rear Weight 2248lb (1022kg) Performance Top speed: 124mph; 0-60mph: 6.8sec Fuel Consumption 26mpg Cost new £12,000 Values now £10,000-£24,000