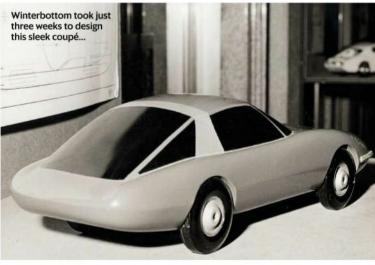

But nothing can top the original. This was the plucky British challenger that became inextricably linked with James Bond following its appearance in *The Spy Who Loved Me*. It was once a wall-poster staple, which is why it resonates still. What's more, it has aged remarkably well. The Esprit S2 pictured here, resplendent in metallic gold, was the 1978 Birmingham Motor Show car. Photos really don't lend it a sense of scale. By modern standards, the Lotus appears positively tiny, but the cab-forward outline is beautifully proportioned. There is little in the way of tinsel, and the use of proprietary parts such as the Morris Marina door-handles and Rover SD1 taillights do not detract.

**Thanks to:** Esprit owner Nigel Scott and Club Lotus (clublotus.co.uk)