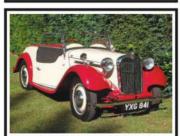

But nothing can top the original. This was the plucky British challenger that became inextricably linked with James Bond following its appearance in *The Spy Who Loved Me*. It was once a wall-poster staple, which is why it resonates still. What's more, it has aged remarkably well. The Esprit S2 pictured here, resplendent in metallic gold, was the 1978 Birmingham Motor Show car. Photos really don't lend it a sense of scale. By modern standards, the Lotus appears positively tiny, but the cab-forward outline is beautifully proportioned. There is little in the way of tinsel, and the use of proprietary parts such as the Morris Marina door-handles and Rover SD1 taillights do not detract.

**Thanks to:** Esprit owner Nigel Scott and Club Lotus (clublotus.co.uk)

### **Lotus Esprit S2 specification**

Engine 1973cc 16-valve dohc four-cylinder in-line/mid-mounted, twin Dell'Orto carburettors Power and torque 160bhp @ 6200rpm; 140lb ft @ 4900rpm Transmission Five-speed manual, rear-wheel drive Steering Rack and pinion Suspension Front: independent by unequal-length wishbones, coil-springs, telescopic dampers. Rear: independent by diagonal trailing arms and lateral link with fixed-length driveshaft, coil springs, telescopic dampers Brakes Discs all round, inboard at rear Weight 2248lb (1022kg) Performance Top speed: 124mph; 0-60mph: 6.8sec Fuel Consumption 26mpg Cost new £12,000 Values now £10,000-£24,000