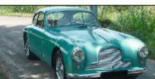

SUBSCRIBE
For the best-value deals,
call today on 01858 438884,
visit greatmagazines.co.uk/
classics or p88

**Contact us** See page 25

tunning, isn't it? It's all about the bonnet, and I love the rear wheel spats – those and the bubble roof make it look like one of those Thirties Bugattis with the teardrop styling.' This month's lucky reader, Angus Doe, is buzzing with excitement at his first glimpse of the 1954 Jaguar XK120 fixed-head whose wheel we're about to put him behind.

# 1954 Jaguar XK120 fhc

Engine 3442cc inline-six, iron block, alloy head, dohc, two 1.75in SU H6 carburettors Power and torque 160bhp @ 5400rpm; 195lb ft @ 2500rpm **Transmission** Four-speed manual, rear-wheel drive Steering Burman recirculating ball Suspension Front: independent by upper and lower wishbones, torsion bars, telescopic dampers and anti-roll bar Rear: live axle with semi-elliptic leaf springs and leverarm dampers **Brakes** Drums front and rear **Weight** 1379kg (3037lb) Performance Top speed: 121mph; 0-60mph: 9.9sec Fuel consumption 21mpg Cost **new** £1140 **Values now** £37,500-£95,000