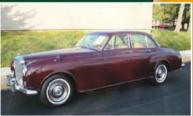

# ROLLS-ROYCE SILVER CLOUD III

Former McLaren team manager Alastair Caldwell took part in the Haka in this 1963 Rolls-Royce Silver Cloud III instead of his Porsche 912, Porsche 968 or Ferrari 250 GTO replica. His navigator was once again his mother Dorothy, who at 98 is the world's oldest navigator and has as such been inducted into the Guinness Book of Records.

Dorothy has navigated for Alastair in five long-distance classic rally events, including The Road to Mandalay in Burma and two Trans America events, all of them in this Rolls-Royce.