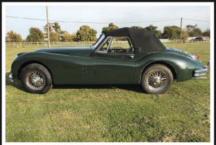

aserati is a marque with as many mis-steps as milestones in its back catalogue. The past 40 years in particular have witnessed the release of several cars unbefitting of the name; the sort of fodder that only served to dent its credibility. If you categorically had to pinpoint the last truly great Tridentbearer, the Maserati Khamsin has to be up there as a candidate. Rarely has there been a more beautiful *Gran Turismo*, its outline penned by Bertone's Marcello Gandini at his creative peak. The car's dart-like profile looks as striking now as it did following its

big reveal in concept form (minus Maserati badges) at the 1972 Turin Motor Show. It suggests aggression and power but also exhilaration. It's pure, sharp-edged, kinetic sculpture.

Replacing the fabulous Ghibli was always going to be a tough gig, but in many ways Maserati didn't try to. From the outset, the Khamsin was meant to be a more subtle and refined car. After all,

'The Khamsin's dart-like profile is pure sharp-edged kinetic sculpture – there is no mistaking it for a rival'

Maserati already had a high-performance stud in its stable in the form of the mid-engined Bora. Unlike the Ghibli, the Khamsin had allround independent suspension and an altogether more sumptuous cabin, even if it was a bit of a stretch to label it a 2+2. Nevertheless, while it may have been softer in character, the bloodline remained unsullied. It retained the same large-displacement, low-stressed 4930cc V8, each cylinder block being topped by a pair of chain-driven camshafts, with four gurgling Weber carburettors nestling in the vee. While the claimed top speed of 171mph was a bit optimistic, it certainly *looked* as though it would live up to the billing.

This being a Maserati made during Citroën's custodianship, some of the factory-claimed 316bhp was lost to the hydraulic circuit that powered the speed-sensitive steering, brakes, clutch, pop-up headlights and even the seat adjusters, but it was still a powerful car with torque to match (a thumping 354lb ft at 4000rpm). Unfortunately, the timing of the car's launch as a production model at the 1973 Paris Salon was inauspicious. It coincided with a fuel crisis, and demand for thirsty GT cars had fallen off a cliff by the time manufacture commenced a year later.

It also didn't help that Citroën chose to axe its Italian subsidiary in 1975, with Alejandro de Tomaso acquiring the marque from the receivers with government assistance. He would go on to chase volume thereafter but the Khamsin survived the chop until 1983, by which time 421 had been made. What's more, it still looked striking rather than dated, unlike some of its contemporaries. There had been relatively few styling updates during its lifetime too, the most

obvious being the additional slats that were inserted into the nose for cooling purposes on post-1976 cars.

Nevertheless, it is only relatively recently that the Khamsin has emerged from the shadows of its more famous stablemates. It is a much-misunderstood machine and an unusual car to drive thanks in part to the Citroën influences, yet is hugely enjoyable once you are familiar with its foibles. However, more than anything, the visuals remain the big draw. Gandini may have been a genius, but he wasn't above cut 'n' pasting previous designs for a new paymaster. That wasn't the case here, though – even if the glazed tail and location of the fuel filler cap in the right C-pillar louvre had been trialled before on the Lamborghini Espada. There really was no mistaking the Khamsin for any other car in its class.

What's more, it isn't pretty in the conventional sense. It has quirks. The asymmetrical bonnet vents are a case in point. They're in place to provide a visual break; to stop the Khamsin from appearing to be all bonnet. US-spec Khamsins had impact bumpers and repositioned rear light clusters that rather blighted the picture, but there really isn't a line wrong on European-market cars. What's more, since its release it's hard to think of a car styled by Gandini that has looked better. Bertone as a design house never topped it, that's for sure. It may not be widely upheld as a landmark Maserati, but's that only because it takes some people longer to cotton on than others.

**Thanks to:** Khamsin owner Jeremy Wilson; Andy Heywood of McGrath Maserati (mcgrathmaserati.co.uk)

### **Oliver Winterbottom on the Khamsin**

I could look at this all day. There's something about the Italians and their ability to get a line absolutely right, as seen here. You know this couldn't have been done by the Germans, the Japanese or the British. Gandini did some wonderful work and I think this is perhaps the

best car he ever did. Look at the balance of it. You don't get the sense that he got stuck in a corner and didn't know what to do. The line and proportions are exquisite.

'The glass rear serves to make the tail look high, which is what you want with a dart-like profile, and adds a lot of interest and drama. It's a bit like the gullwing doors on the DeLorean: it's something for people to talk about. I love the asymmetrical bonnet vents too. Gandini even managed to make a heater intake look interesting. It's a truly fabulous car. The only thing wrong here is that I don't own one.'

### **Maserati Khamsin specification**

Engine 4930cc front-mounted dohc/bank V8, four twin-choke Weber DCNF/4 carburettors Power and torque 316bhp @ 5500rpm; 354lb ft @ 4000rpm Transmission Five-speed manual, rear-wheel drive Steering Rack and pinion Suspension Front: independent by double wishbones, coaxial springs/dampers, anti-roll bar. Rear: independent by double wishbones, coaxial springs/dampers, anti-roll bar Brakes Hydraulically operated and assisted ventilated discs Weight 3373lb (1530kg) Performance Top speed: 17Imph; 0-60mph: 70sec Fuel consumption 16mpg Cost new £13,995 Values now £42,500-£90,000