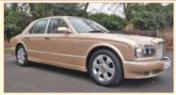

But nothing can top the original. This was the plucky British challenger that became inextricably linked with James Bond following its appearance in *The Spy Who Loved Me*. It was once a wall-poster staple, which is why it resonates still. What's more, it has aged remarkably well. The Esprit S2 pictured here, resplendent in metallic gold, was the 1978 Birmingham Motor Show car. Photos really don't lend it a sense of scale. By modern standards, the Lotus appears positively tiny, but the cab-forward outline is beautifully proportioned. There is little in the way of tinsel, and the use of proprietary parts such as the Morris Marina door-handles and Rover SD1 taillights do not detract.

**Thanks to:** Esprit owner Nigel Scott and Club Lotus (clublotus.co.uk)