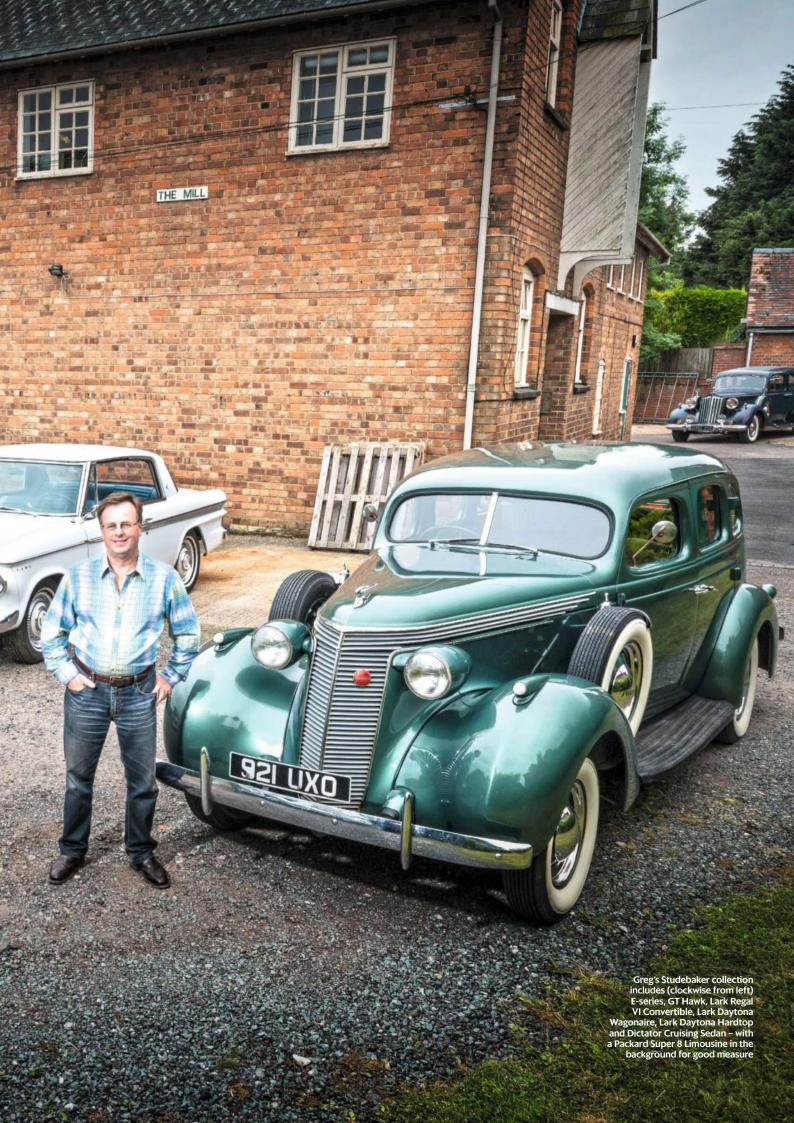

# **Owning**

- 76 Epic Restoration The owner's brief to the specialists was short and to the point. Turn my Giulia Spider into the best Alfa there is.' Did they succeed...?
- **82** The Collector How a Studebaker fixation spiralled into an amazing collection
- **126** Our Cars One click later, Malcolm is the new owner of a Daimler V8 250; Ross gets a marque guru to restore the Renault 5 Turbo's dampers; and Russ's Alfa starts again