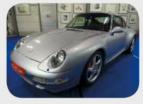

But nothing can top the original. This was the plucky British challenger that became inextricably linked with James Bond following its appearance in *The Spy Who Loved Me*. It was once a wall-poster staple, which is why it resonates still. What's more, it has aged remarkably well. The Esprit S2 pictured here, resplendent in metallic gold, was the 1978 Birmingham Motor Show car. Photos really don't lend it a sense of scale. By modern standards, the Lotus appears positively tiny, but the cab-forward outline is beautifully proportioned. There is little in the way of tinsel, and the use of proprietary parts such as the Morris Marina door-handles and Rover SD1 taillights do not detract.

**Thanks to:** Esprit owner Nigel Scott and Club Lotus (clublotus.co.uk)

### Oliver Winterbottom on the Esprit

'I was involved in the car's creation so of course I'm biased, but I still think it's bloody brilliant. The problem with critiquing cars from decades ago is that it's easy to pinpoint areas and think "they could have done that better". As an insider present at the time, I

can hand-on-heart say that the Esprit couldn't have been any better given the constraints. Big advances in glass technology have been made over the past four decades – sure, you wouldn't have flat glass nowadays, but we did the best with the money and time we had. It still looks amazing.

'Being a low-volume product, you often read sneery comments about bought-in components such as the doorhandles and taillights, but to me they look like they belong there. I wouldn't say that we got the Esprit 100 per cent right, but I reckon 99.99 per cent is pretty close to the mark...'

### **Lotus Esprit S2 specification**

Engine 1973cc 16-valve dohc four-cylinder in-line/mid-mounted, twin Dell'Orto carburettors Power and torque 160bhp @ 6200rpm; 140lb ft @ 4900rpm Transmission Five-speed manual, rear-wheel drive Steering Rack and pinion Suspension Front: independent by unequal-length wishbones, coil-springs, telescopic dampers. Rear: independent by diagonal trailing arms and lateral link with fixed-length driveshaft, coil springs, telescopic dampers Brakes Discs all round, inboard at rear Weight 2248lb (1022kg) Performance Top speed: 124mph; 0-60mph: 6.8sec Fuel Consumption 26mpg Cost new £12,000 Values now £10,000-£24,000