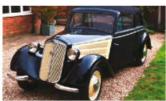

# The Month in Cars

World's oldest navigator and ex-works racer's BMW 327 star in the Haka Rally, and aero-inspired special appears Down Under

**BMW 327. HAKA CLASSIC. NEW ZEALAND** 

# **Hanstein BMW takes class win**

A BMW 327 bought new by BMW works driver Fritz Huschke von Hanstein has won the Vintage Class of New Zealand's gruelling 3327-mile Haka Classic Rally. Von Hanstein bought the 327, one of 89 produced and upgraded with a 328 engine, in 1939, a year before winning the Mille Miglia in a 328. He owned it until 1945. It was stored in eastern Germany during World War Two then requisitioned by the Allied forces. The

of the communist DDR, which seized it along with the rest of the von Hanstein family's possessions. In 1950 von Hanstein joined Porsche, where he headed up both PR and racing departments.

Since buying the car in 2012, Gerd and Birgit Buhler have completed an engine rebuild and added a roll overall winners had they not collided with a bank