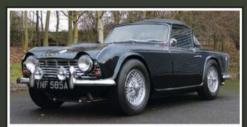

SUBSCRIBE
For the best-value deals,
call today on 01858 438884,
visit greatmagazines.co.uk/
classics or p88

**Contact us** See page 25

tunning, isn't it? It's all about the bonnet, and I love the rear wheel spats – those and the bubble roof make it look like one of those Thirties Bugattis with the teardrop styling.' This month's lucky reader, Angus Doe, is buzzing with excitement at his first glimpse of the 1954 Jaguar XK120 fixed-head whose wheel we're about to put him behind.

# 1954 Jaguar XK120 fhc

Engine 3442cc inline-six, iron block, alloy head, dohc, two 1.75in SU H6 carburettors Power and torque 160bhp @ 5400rpm; 195lb ft @ 2500rpm **Transmission** Four-speed manual, rear-wheel drive Steering Burman recirculating ball Suspension Front: independent by upper and lower wishbones, torsion bars, telescopic dampers and anti-roll bar Rear: live axle with semi-elliptic leaf springs and leverarm dampers **Brakes** Drums front and rear **Weight** 1379kg (3037lb) Performance Top speed: 121mph; 0-60mph: 9.9sec Fuel consumption 21mpg Cost **new** £1140 **Values now** £37,500-£95,000

'That was awesome.'

**Thanks to** Classic & Sportscar Centre (classicandsportscar.ltd.uk) where this 1954 Jaguar XK120 FHC is for sale.