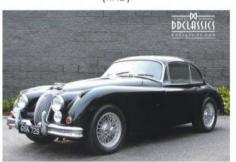

SUBSCRIBE
For the best-value deals,
call today on 01858 438884,
visit greatmagazines.co.uk/
classics or p88

**Contact us** See page 25

tunning, isn't it? It's all about the bonnet, and I love the rear wheel spats – those and the bubble roof make it look like one of those Thirties Bugattis with the teardrop styling.' This month's lucky reader, Angus Doe, is buzzing with excitement at his first glimpse of the 1954 Jaguar XK120 fixed-head whose wheel we're about to put him behind.

People are usually drawn to the cars they saw and lusted after when growing up, and indeed much of his list is filled with just the kind of Nineties hero cars you'd expect from a 31-year-old petrolhead – Lancia Integrale, BMW E46 M3, Lotus Esprit S4S. Among these, his inclusion of a sixty-plus-year-old Jaguar XK120 grabbed our attention like a Pagani Zonda in a retirement home car park. So tell us, Angus, why the Jag?

Nice to know there's a future enthusiast base for these cars; we just hope the reality of driving one doesn't disappoint. But first we have to deal with the issue of getting Angus into the car. He's peering through the small door opening with a quizzically raised eyebrow. 'I'm five-eleven and a bit wide – I hope I'm going to fit.'

Quite a few people had the same issue back in the day, which is why for the XK140 fixed-head that replaced this car the following year, Jaguar moved its front bulkhead forward and gave the car a 6.5-inch longer roofline to enlarge the cockpit. On top of that our XK120 has the added wriggle factor of period-style bucket seats. I won't call it an elegant process, but you sense Angus was going to get behind that wheel whatever it took.