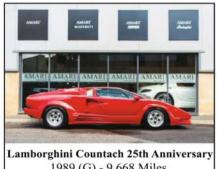

c, electric windows and mirrors, investment.

1989 Bentley 8 Chassis number SCBZE00A8KCH26357.

Coupe, factory built, reliably informed only 48 Finished in unmarked ebony with parchment gold fine were built, one owner, 25,600 miles from new, auto, PAS, ac, electric windows and mirrors, investment.

£185,000

### IAN GRANGE Established 1963

Tel: 0161 456 3836 / 07710 254198 Email: info@oldtimermanchester.com Please see our website www.oldtimermanchester.com for fuller and better particulars

## AMARI +44 (0) 1772 663 777 www.amarisupercars.com



### Over 60 Contemporary and Classic Cars in stock



Lamborghini Aventador SV LP750-4 2017 (66) - 40 Miles Arancio Atlas, Nero Alcantara £409,995



Lamborghini Aventador SV LP750-4 2016 (66) - 50 Miles Nero, Nero Alcantara £395,995



£164,995







Lamborghini Murcielago SV LP670-4 2010 (10) - 6,477 Miles Avus White, Nero Alcantara £329,995





Lamborghini Murcielago SV LP760-4 Lamborghini Aventador LP700-4 2009 (09) - 8,453 Miles 2015 (15) - 8,500 Miles Mars Red, Nero Alcantara Rosso Mars, Nero Ade £279,995



Lamborghini Aventador LP700-4 2014 (14) - 6,730 Miles Bentley Green, Green Leather £259,995



Lamborghini Diablo SV 1997 (R) - 9,000 Miles Giallo, Nero Alcantara £249,995



Lamborghini Diablo VT Roadster 1999 (T) - 12,638 Miles Giallo, Nero Ade £249,995



£189,995

Wyder Court, Millenium City Park, Preston, Lancashire, PR2 5BW UK's Number one buyer of Supercars

### epping motor company

Friendly family business established nearly 50 years



2000(V) Mercedes SLK320 Convertible.
Metallic Linarite Blue with Anthracite