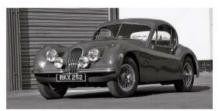

# 1954 Jaguar XK120 fhc

Engine 3442cc inline-six, iron block, alloy head, dohc, two 1.75in SU H6 carburettors Power and torque 160bhp @ 5400rpm; 195lb ft @ 2500rpm **Transmission** Four-speed manual, rear-wheel drive Steering Burman recirculating ball Suspension Front: independent by upper and lower wishbones, torsion bars, telescopic dampers and anti-roll bar Rear: live axle with semi-elliptic leaf springs and leverarm dampers **Brakes** Drums front and rear **Weight** 1379kg (3037lb) Performance Top speed: 121mph; 0-60mph: 9.9sec Fuel consumption 21mpg Cost **new** £1140 **Values now** £37,500-£95,000