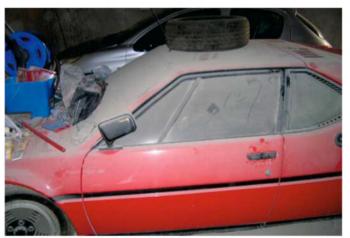

# **Buying**

- **106** Smart Buys Quentin Willson charts the rehabilitation of the Aston DBS V8, marvels at the bargain that is the Rolls-Royce Camargue and champions Rover's rare P6 Estoura
- **110** Market Watch Buy your Lotus Esprit right now and watch its value rise, advises Russ Smith. Plus: should you cash in on your Triumph Spitfire's healthy current worth?
- 114 Market Highlight An Alfa Romeo 1300 GTA Junior with serious competition history
- **116 Temptations** Six classics to worry your bank manager, from BMW 2002 tii Alpina A4S, BMW 3.0 CSL and Jaguar XK150 to Bugatti Type 57, Iso Lele and Porsche 356 Speedster
- **118** Buying Guide Ford's Pilot V8 positively reeks of Forties Americana, yet it was made in Dagenham. Cool and interesting to own if you know how to pick a good one
- **122** Barn Finds Nigel Boothman reports on an amazing French find, a preserved BMW M1 and an original but decayed Porsche 356
- 124 Books and Models Latest volumes and diecasts reviewed
- 133 Ads on Test Fiat 500 Abarth 595 recreation (p133), Alvis TD21 (p134), Range Rover (p137), Jaguar E-type V12 (p118)
- 191 Advertise your classic for free
- **210** Why I love... Daytona drive from Lancashire to Maranello. Ex-TVR boss Martin Lilley still relishes the memory