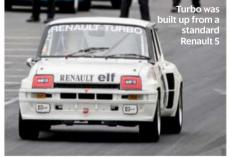

# **RENAULT 5 TS TURBO**

Rob Sealey's Renault spent 20 years in boxes before he bought it in 2009 and put it back together. It did some auto-crossing from 1986 then was pulled apart for a restoration that never happened. It's a works car – with a difference. 'Australian rally driver Bob Watson wanted to have another crack at the Australian Rally Championship in 1980,' he says, 'so his team built this car up from a dealer's standard Renault 5 using a Renault TS engine – which is 200cc bigger than the one in the factory Turbos – and a custom-built straight-cut gearbox.