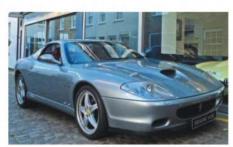

aserati is a marque with as many mis-steps as milestones in its back catalogue. The past 40 years in particular have witnessed the release of several cars unbefitting of the name; the sort of fodder that only served to dent its credibility. If you categorically had to pinpoint the last truly great Tridentbearer, the Maserati Khamsin has to be up there as a candidate. Rarely has there been a more beautiful *Gran Turismo*, its outline penned by Bertone's Marcello Gandini at his creative peak. The car's dart-like profile looks as striking now as it did following its

big reveal in concept form (minus Maserati badges) at the 1972 Turin Motor Show. It suggests aggression and power but also exhilaration. It's pure, sharp-edged, kinetic sculpture.

Replacing the fabulous Ghibli was always going to be a tough gig, but in many ways Maserati didn't try to. From the outset, the Khamsin was meant to be a more subtle and refined car. After all,

'The Khamsin's dart-like profile is pure sharp-edged kinetic sculpture – there is no mistaking it for a rival'

Maserati already had a high-performance stud in its stable in the form of the mid-engined Bora. Unlike the Ghibli, the Khamsin had allround independent suspension and an altogether more sumptuous cabin, even if it was a bit of a stretch to label it a 2+2. Nevertheless, while it may have been softer in character, the bloodline remained unsullied. It retained the same large-displacement, low-stressed 4930cc V8, each cylinder block being topped by a pair of chain-driven camshafts, with four gurgling Weber carburettors nestling in the vee. While the claimed top speed of 171mph was a bit optimistic, it certainly *looked* as though it would live up to the billing.

This being a Maserati made during Citroën's custodianship, some of the factory-claimed 316bhp was lost to the hydraulic circuit that powered the speed-sensitive steering, brakes, clutch, pop-up headlights and even the seat adjusters, but it was still a powerful car with torque to match (a thumping 354lb ft at 4000rpm). Unfortunately, the timing of the car's launch as a production model at the 1973 Paris Salon was inauspicious. It coincided with a fuel crisis, and demand for thirsty GT cars had fallen off a cliff by the time manufacture commenced a year later.

It also didn't help that Citroën chose to axe its Italian subsidiary in 1975, with Alejandro de Tomaso acquiring the marque from the receivers with government assistance. He would go on to chase volume thereafter but the Khamsin survived the chop until 1983, by which time 421 had been made. What's more, it still looked striking rather than dated, unlike some of its contemporaries. There had been relatively few styling updates during its lifetime too, the most

obvious being the additional slats that were inserted into the nose for cooling purposes on post-1976 cars.

Nevertheless, it is only relatively recently that the Khamsin has emerged from the shadows of its more famous stablemates. It is a much-misunderstood machine and an unusual car to drive thanks in part to the Citroën influences, yet is hugely enjoyable once you are familiar with its foibles. However, more than anything, the visuals remain the big draw. Gandini may have been a genius, but he wasn't above cut 'n' pasting previous designs for a new paymaster. That wasn't the case here, though – even if the glazed tail and location of the fuel filler cap in the right C-pillar louvre had been trialled before on the Lamborghini Espada. There really was no mistaking the Khamsin for any other car in its class.

What's more, it isn't pretty in the conventional sense. It has quirks. The asymmetrical bonnet vents are a case in point. They're in place to provide a visual break; to stop the Khamsin from appearing to be all bonnet. US-spec Khamsins had impact bumpers and repositioned rear light clusters that rather blighted the picture, but there really isn't a line wrong on European-market cars. What's more, since its release it's hard to think of a car styled by Gandini that has looked better. Bertone as a design house never topped it, that's for sure. It may not be widely upheld as a landmark Maserati, but's that only because it takes some people longer to cotton on than others.

### **Oliver Winterbottom on the Khamsin**

I could look at this all day. There's something about the Italians and their ability to get a line absolutely right, as seen here. You know this couldn't have been done by the Germans, the Japanese or the British. Gandini did some wonderful work and I think this is perhaps the

best car he ever did. Look at the balance of it. You don't get the sense that he got stuck in a corner and didn't know what to do. The line and proportions are exquisite.

'The glass rear serves to make the tail look high, which is what you want with a dart-like profile, and adds a lot of interest and drama. It's a bit like the gullwing doors on the DeLorean: it's something for people to talk about. I love the asymmetrical bonnet vents too. Gandini even managed to make a heater intake look interesting. It's a truly fabulous car. The only thing wrong here is that I don't own one.'

### **Maserati Khamsin specification**

Engine 4930cc front-mounted dohc/bank V8, four twin-choke Weber DCNF/4 carburettors Power and torque 316bhp @ 5500rpm; 354lb ft @ 4000rpm Transmission Five-speed manual, rear-wheel drive Steering Rack and pinion Suspension Front: independent by double wishbones, coaxial springs/dampers, anti-roll bar. Rear: independent by double wishbones, coaxial springs/dampers, anti-roll bar Brakes Hydraulically operated and assisted ventilated discs Weight 3373lb (1530kg) Performance Top speed: 17Imph; 0-60mph: 70sec Fuel consumption 16mpg Cost new £13,995 Values now £42,500-£90,000