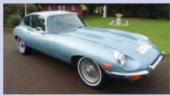

But nothing can top the original. This was the plucky British challenger that became inextricably linked with James Bond following its appearance in *The Spy Who Loved Me*. It was once a wall-poster staple, which is why it resonates still. What's more, it has aged remarkably well. The Esprit S2 pictured here, resplendent in metallic gold, was the 1978 Birmingham Motor Show car. Photos really don't lend it a sense of scale. By modern standards, the Lotus appears positively tiny, but the cab-forward outline is beautifully proportioned. There is little in the way of tinsel, and the use of proprietary parts such as the Morris Marina door-handles and Rover SD1 taillights do not detract.

**Thanks to:** Esprit owner Nigel Scott and Club Lotus (clublotus.co.uk)