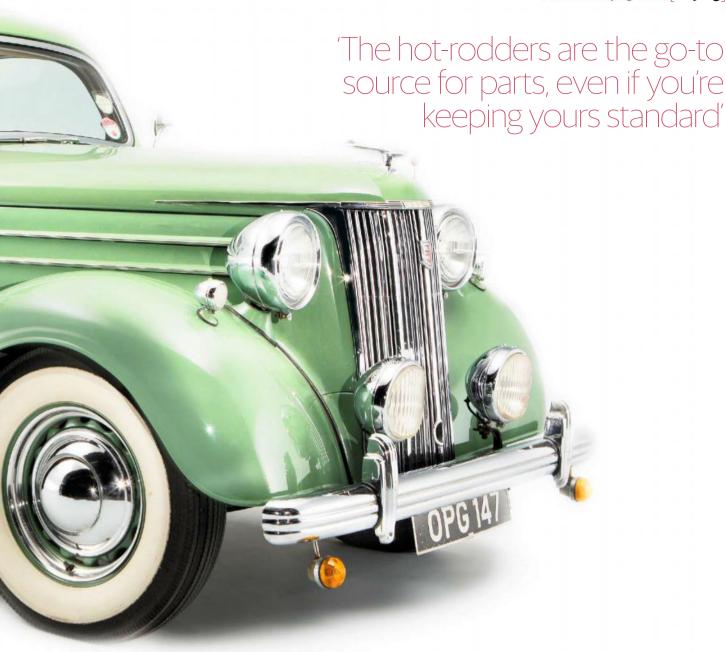

arrysmithcars.co.uk), and Gary Miller of engine specialist Belcher Engineering (belcherengineering.co.uk).

### Which one to choose?

The Pilot was a bitsa from the start. As with many British cars released in the late Forties, it was built on pre-war leftovers, but the global reach of the Ford empire meant Dagenham had access to American engines. As a result the Pilot was a rebodied pre-war Ford Model 62 with its underpowered 2.2-litre sidevalve engine replaced with a 3.6-litre V8 with 150lb ft of torque.

▶ Saloon – The vast majority of Pilots, built 1947-51, were four-door saloons. Unlike many of the British cars of its era, its body was all-steel, eschewing the wooden supporting frame of many of its rivals. It sported built-in jacks and hydraulic front brakes, although the rears were



cable-operated. All cars featured a column-mounted three-speed gearbox and a single Solex carburettor. Replacement Zephyr came in 1950; last Pilot built in 1951.

Pick-up - The Dagenham factory produced only the saleon onsite. However, Ford did offer a pick-up truck

saloon onsite. However, Ford did offer a pick-up truck for export only, mainly to Australia. Bodies were cut at the B-pillar and the incomplete cars were sent to local Essex coachbuilder Wilcox – founded in 1948 and eager for new work – for completion as trucks.

▶ 'Woody' - As well as the pick-up, Ford sold its chopped coachbuilt bodies to coachbuilders to offer wood-panelled estate cars and shooting brakes. Coachbuilt Pilot customers included King George VI, and prices of these desirable variants have been consistently hig