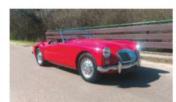

SUBSCRIBE
For the best-value deals,
call today on 01858 438884,
visit greatmagazines.co.uk/
classics or p88

**Contact us** See page 25

tunning, isn't it? It's all about the bonnet, and I love the rear wheel spats – those and the bubble roof make it look like one of those Thirties Bugattis with the teardrop styling.' This month's lucky reader, Angus Doe, is buzzing with excitement at his first glimpse of the 1954 Jaguar XK120 fixed-head whose wheel we're about to put him behind.

# 1954 Jaguar XK120 fhc

Engine 3442cc inline-six, iron block, alloy head, dohc, two 1.75in SU H6 carburettors Power and torque 160bhp @ 5400rpm; 195lb ft @ 2500rpm **Transmission** Four-speed manual, rear-wheel drive Steering Burman recirculating ball Suspension Front: independent by upper and lower wishbones, torsion bars, telescopic dampers and anti-roll bar Rear: live axle with semi-elliptic leaf springs and leverarm dampers **Brakes** Drums front and rear **Weight** 1379kg (3037lb) Performance Top speed: 121mph; 0-60mph: 9.9sec Fuel consumption 21mpg Cost **new** £1140 **Values now** £37,500-£95,000