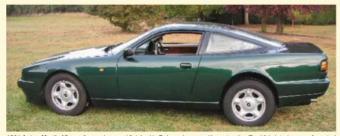

THE STATE OF THE S

'At a time when most sports cars were warmed-over Sixties models, the Lancia was anything but'

to Paolo Martin of Ferrari Modulo, Fiat 130 Coupé and Rolls-Royce Camargue fame. According to whose version of history you believe, the design was signed off in 1971 but it wasn't until 1974 that the fruits of Pininfarina's labours were seen in public. Even then, it was in the form of the Abarth SE 030, a one-off machine that featured a 130-based V6 mounted amidships. That, and a bizarre snorkel scoop.

By the time the definitive Montecarlo (it always was one word in Lancia-speak) broke cover at the following year's Geneva Motor Show, it bore Lancia badges and a 2.0-litre Lampredi twin-cam four-pot behind the two seats. While not exactly wedge-shaped, the Montecarlo appeared chunky and finely chiselled with a bluff front end, a steeply raked windscreen and oh-so-Seventies rear buttresses, which later featured glazed panels after complaints that they created blind spots. In addition to the Coupé, a Spider version was also offered with a retractable fabric roof (the lift-out glassfibre panel on this example is an aftermarket part made by The Monte Hospital). It was practical by mid-engined sports car standards, with reasonable luggage space and easy access to service items.