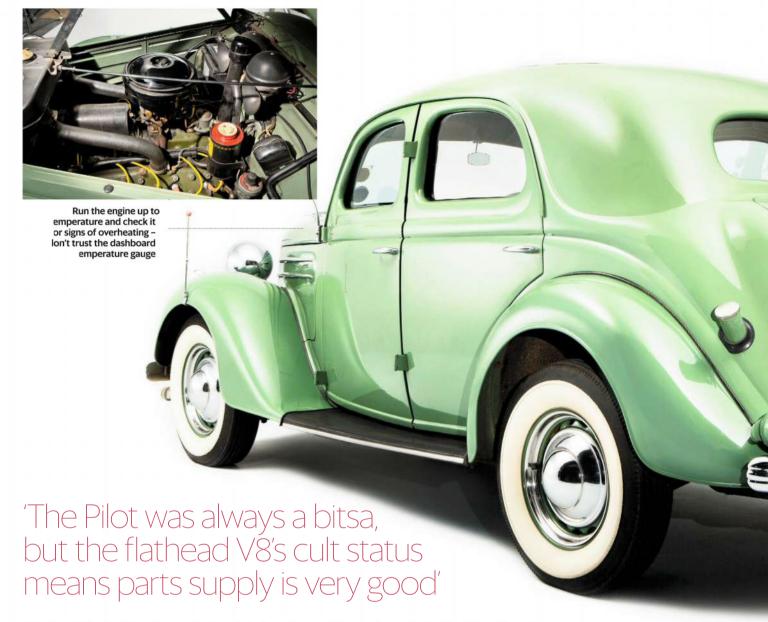

tial rot spots, could cost £25,000-£30,000 for a full body restoration including respray – more than the saloon's market value. The paint alone costs in excess of £2000.

Body panel supply isn't too bad. The owners' clubs will point you in the direction of secondhand and new -old-stock parts, but it's worth pointing out that nothing is available new, and as a result the replacement panels themselves will often need a degree of restoration to remove surface rust and old paint before fitting.

The pick-ups and 'Woody' estates come with their own problems. The wooden structure of the estate will rot as expected, but you also need to pay careful

Many Pilots were hotrodded at some point in their lives – and a lack of original parts can make restoring one to factory spec a difficult challenge



attention to the B-pillars. They mark the point where the back of the standard saloon bodywork was cut away at the factory, and this can let water into the structure that results in the B-pillars rusting through completely.

Replacing the rear bodywork on a Woody isn't a straightforward job. Unlike a Morris Minor Traveller they were individually handbuilt to be spoke designs, so you'll need to employ the services of a master carpenter, plus the woodwork is structural and will need strapping-up during the rebuild. Restoring this rear bodywork section alone will cost £10,000-£15,000.

**Engine** Although popular and used in Ford cars worldwide for 40 years, the Ford 'flathead' V8 is troublesome and was famously plagued by design flaws.

It was simplified in order to bring V8 power to the m