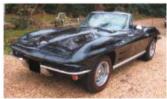

But nothing can top the original. This was the plucky British challenger that became inextricably linked with James Bond following its appearance in *The Spy Who Loved Me*. It was once a wall-poster staple, which is why it resonates still. What's more, it has aged remarkably well. The Esprit S2 pictured here, resplendent in metallic gold, was the 1978 Birmingham Motor Show car. Photos really don't lend it a sense of scale. By modern standards, the Lotus appears positively tiny, but the cab-forward outline is beautifully proportioned. There is little in the way of tinsel, and the use of proprietary parts such as the Morris Marina door-handles and Rover SD1 taillights do not detract.

**Thanks to:** Esprit owner Nigel Scott and Club Lotus (clublotus.co.uk)