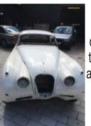

SUBSCRIBE
For the best-value deals,
call today on 01858 438884,
visit greatmagazines.co.uk/
classics or p88

**Contact us** See page 25

tunning, isn't it? It's all about the bonnet, and I love the rear wheel spats – those and the bubble roof make it look like one of those Thirties Bugattis with the teardrop styling.' This month's lucky reader, Angus Doe, is buzzing with excitement at his first glimpse of the 1954 Jaguar XK120 fixed-head whose wheel we're about to put him behind.

We're stood in the beautifully converted barn that houses the cars at North Yorkshire's Classic and Sportscar Centre, supping tea and waiting for the early fog to lift. It's a good time to pose the question that's been bugging us since we saw Angus's emailed wishlist of cars.

People are usually drawn to the cars they saw and lusted after when growing up, and indeed much of his list is filled with just the kind of Nineties hero cars you'd expect from a 31-year-old petrolhead – Lancia Integrale, BMW E46 M3, Lotus Esprit S4S. Among these, his inclusion of a sixty-plus-year-old Jaguar XK120 grabbed our attention like a Pagani Zonda in a retirement home car park. So tell us, Angus, why the Jag?