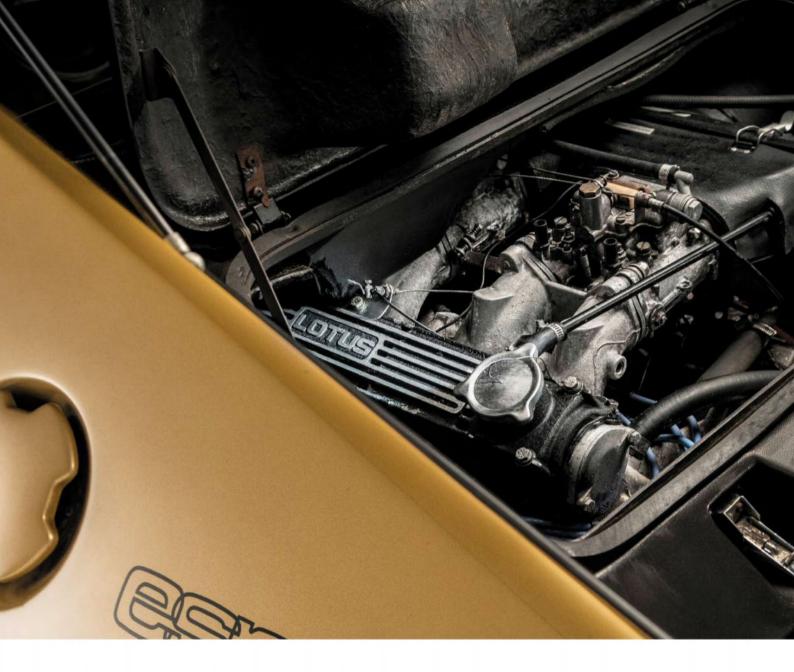

But nothing can top the original. This was the plucky British challenger that became inextricably linked with James Bond following its appearance in *The Spy Who Loved Me*. It was once a wall-poster staple, which is why it resonates still. What's more, it has aged remarkably well. The Esprit S2 pictured here, resplendent in metallic gold, was the 1978 Birmingham Motor Show car. Photos really don't lend it a sense of scale. By modern standards, the Lotus appears positively tiny, but the cab-forward outline is beautifully proportioned. There is little in the way of tinsel, and the use of proprietary parts such as the Morris Marina door-handles and Rover SD1 taillights do not detract.

### **Lotus Esprit S2 specification**

Engine 1973cc 16-valve dohc four-cylinder in-line/mid-mounted, twin Dell'Orto carburettors Power and torque 160bhp @ 6200rpm; 140lb ft @ 4900rpm Transmission Five-speed manual, rear-wheel drive Steering Rack and pinion Suspension Front: independent by unequal-length wishbones, coil-springs, telescopic dampers. Rear: independent by diagonal trailing arms and lateral link with fixed-length driveshaft, coil springs, telescopic dampers Brakes Discs all round, inboard at rear Weight 2248lb (1022kg) Performance Top speed: 124mph; 0-60mph: 6.8sec Fuel Consumption 26mpg Cost new £12,000 Values now £10,000-£24,000