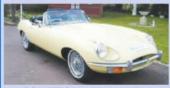

But nothing can top the original. This was the plucky British challenger that became inextricably linked with James Bond following its appearance in *The Spy Who Loved Me*. It was once a wall-poster staple, which is why it resonates still. What's more, it has aged remarkably well. The Esprit S2 pictured here, resplendent in metallic gold, was the 1978 Birmingham Motor Show car. Photos really don't lend it a sense of scale. By modern standards, the Lotus appears positively tiny, but the cab-forward outline is beautifully proportioned. There is little in the way of tinsel, and the use of proprietary parts such as the Morris Marina door-handles and Rover SD1 taillights do not detract.