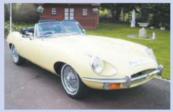

SUBSCRIBE
For the best-value deals,
call today on 01858 438884,
visit greatmagazines.co.uk/
classics or p88

**Contact us** See page 25

tunning, isn't it? It's all about the bonnet, and I love the rear wheel spats – those and the bubble roof make it look like one of those Thirties Bugattis with the teardrop styling.' This month's lucky reader, Angus Doe, is buzzing with excitement at his first glimpse of the 1954 Jaguar XK120 fixed-head whose wheel we're about to put him behind.

We're stood in the beautifully converted barn that houses the cars at North Yorkshire's Classic and Sportscar Centre, supping tea and waiting for the early fog to lift. It's a good time to pose the question that's been bugging us since we saw Angus's emailed wishlist of cars.

People are usually drawn to the cars they saw and lusted after when growing up, and indeed much of his list is filled with just the kind of Nineties hero cars you'd expect from a 31-year-old petrolhead – Lancia Integrale, BMW E46 M3, Lotus Esprit S4S. Among these, his inclusion of a sixty-plus-year-old Jaguar XK120 grabbed our attention like a Pagani Zonda in a retirement home car park. So tell us, Angus, why the Jag?

Nice to know there's a future enthusiast base for these cars; we just hope the reality of driving one doesn't disappoint. But first we have to deal with the issue of getting Angus into the car. He's peering through the small door opening with a quizzically raised eyebrow. 'I'm five-eleven and a bit wide – I hope I'm going to fit.'

Quite a few people had the same issue back in the day, which is why for the XK140 fixed-head that replaced this car the following year, Jaguar moved its front bulkhead forward and gave the car a 6.5-inch longer roofline to enlarge the cockpit. On top of that our XK120 has the added wriggle factor of period-style bucket seats. I won't call it an elegant process, but you sense Angus was going to get behind that wheel whatever it took.