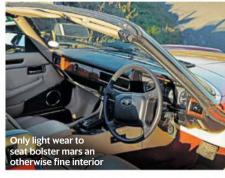

But nothing can top the original. This was the plucky British challenger that became inextricably linked with James Bond following its appearance in *The Spy Who Loved Me*. It was once a wall-poster staple, which is why it resonates still. What's more, it has aged remarkably well. The Esprit S2 pictured here, resplendent in metallic gold, was the 1978 Birmingham Motor Show car. Photos really don't lend it a sense of scale. By modern standards, the Lotus appears positively tiny, but the cab-forward outline is beautifully proportioned. There is little in the way of tinsel, and the use of proprietary parts such as the Morris Marina door-handles and Rover SD1 taillights do not detract.

**Thanks to:** Esprit owner Nigel Scott and Club Lotus (clublotus.co.uk)