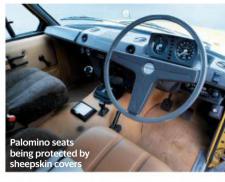

But nothing can top the original. This was the plucky British challenger that became inextricably linked with James Bond following its appearance in *The Spy Who Loved Me*. It was once a wall-poster staple, which is why it resonates still. What's more, it has aged remarkably well. The Esprit S2 pictured here, resplendent in metallic gold, was the 1978 Birmingham Motor Show car. Photos really don't lend it a sense of scale. By modern standards, the Lotus appears positively tiny, but the cab-forward outline is beautifully proportioned. There is little in the way of tinsel, and the use of proprietary parts such as the Morris Marina door-handles and Rover SD1 taillights do not detract.

**Thanks to:** Esprit owner Nigel Scott and Club Lotus (clublotus.co.uk)