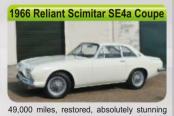

But nothing can top the original. This was the plucky British challenger that became inextricably linked with James Bond following its appearance in *The Spy Who Loved Me*. It was once a wall-poster staple, which is why it resonates still. What's more, it has aged remarkably well. The Esprit S2 pictured here, resplendent in metallic gold, was the 1978 Birmingham Motor Show car. Photos really don't lend it a sense of scale. By modern standards, the Lotus appears positively tiny, but the cab-forward outline is beautifully proportioned. There is little in the way of tinsel, and the use of proprietary parts such as the Morris Marina door-handles and Rover SD1 taillights do not detract.

**Thanks to:** Esprit owner Nigel Scott and Club Lotus (clublotus.co.uk)