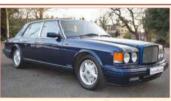

SUBSCRIBE
For the best-value deals,
call today on 01858 438884,
visit greatmagazines.co.uk/
classics or p88

**Contact us** See page 25

tunning, isn't it? It's all about the bonnet, and I love the rear wheel spats – those and the bubble roof make it look like one of those Thirties Bugattis with the teardrop styling.' This month's lucky reader, Angus Doe, is buzzing with excitement at his first glimpse of the 1954 Jaguar XK120 fixed-head whose wheel we're about to put him behind.

'That was awesome.'

**Thanks to** Classic & Sportscar Centre (classicandsportscar.ltd.uk) where this 1954 Jaguar XK120 FHC is for sale.