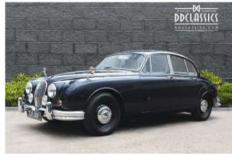

SUBSCRIBE
For the best-value deals,
call today on 01858 438884,
visit greatmagazines.co.uk/
classics or p88

**Contact us** See page 25

tunning, isn't it? It's all about the bonnet, and I love the rear wheel spats – those and the bubble roof make it look like one of those Thirties Bugattis with the teardrop styling.' This month's lucky reader, Angus Doe, is buzzing with excitement at his first glimpse of the 1954 Jaguar XK120 fixed-head whose wheel we're about to put him behind.

People are usually drawn to the cars they saw and lusted after when growing up, and indeed much of his list is filled with just the kind of Nineties hero cars you'd expect from a 31-year-old petrolhead – Lancia Integrale, BMW E46 M3, Lotus Esprit S4S. Among these, his inclusion of a sixty-plus-year-old Jaguar XK120 grabbed our attention like a Pagani Zonda in a retirement home car park. So tell us, Angus, why the Jag?