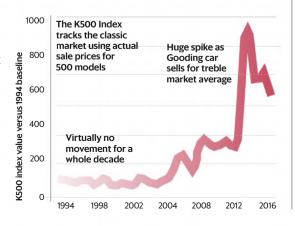

# Quentin Willson

A browse through his archive of classic car magazines leads Quentin to muse on just how profitable this game can be... when you get it right

ven the most hopeless motoring duffer knows that classic cars rise in value. But I wonder if we all fully realise just by how much? You might be surprised. In December 1973 this magazine carried an ad for a 'mint' 1969 Ferrari 365 GTC from Brian Classic in Cheshire for £3250. Four decades later a stunning 365 GTC made £713,341 at auction. That's a blinding 21,949% increase or 549% a year. But if you think that's impressive, wait, there's more. The following month Brian was advertising a 'very low mileage' 1971 Miura S for £4550. Fast-forward to 2015 and Mecum Auctions sold a 1969 Miura S for £1,900,000. That's an incredible 41.758% increase in 41 years, or around 1019% a year. Ahh, I hear you say, hand-built supercars always increase in value - they're like rare antiques. But hold on, its not just exotics like Miuras and GTCs that have mushroomed.

In the Feb 1974 edition of *Classic Cars* a private seller advertised a 'low mileage, one owner' 1971 Mini Cooper S for £745. Today I'm looking at an ad for a fully restored 1970 example for £35k. That's a 4667% increase

in 43 years. And it's from a Mini. Same page has a 16,000-mile 1970 Capri 3000E for £800. Nice Capri V6 Mkls won't leave much change from £30k so that's an increase on a mass-produced Ford of 3750%. If, like me, you live with huge piles of old car magazines you can play this game endlessly, either making yourself suicidal with the thought of all those missed opportunities or being quietly slack-jawed that any 20th century object (let alone a car) could possibly appreciate by 40,000%. And I know four grand was big money 40 years ago and the cash spent keeping those classics fed and watered would be hefty too. Make all the adjustments you like but you still can't escape the fact that some of our old crocks have made even more percentage gains than bits of Kensington.

Mind you, some haven't. In 1973 a used low-mileage Wolseley 6 automatic cost £1475. Factor in sterling's appreciation plus the cost of storing the thing over all those years and you'll have lost a bundle. In 1974 buying a new BMW 525i for £4099 or Lancia 2000 HF Coupe at £3449 would also prove to be fairly disastrous investments. The dull

as dusting Wolseley you can understand, but shouldn't the glam Lancia and BMW have appreciated more? Well, that's the trick. Trawling through all those old columns of ads shows a pattern. It's always the really offbeat stuff that interests us. Hmm, let me see – a nearly new Wolseley 6 or an elderly Maserati Mistral for the same money? Not a difficult one, is it?

So when you're trying to predict the cars likely to hold their value, be willful and go with your instinct. The world likes wild and reckless motors and the crazier and more inappropriate the better. And just to give us a sense of relativity, UK equities have increased 2000% in 40 years and bricks and mortar 500%. Surprised? So was I. But finally here's one to make you really start sobbing. The May 1973 edition of Motor Sport magazine carried an advert for a 1964 DB5 in 'excellent' condition, except for a whining gearbox, for £975. DB5s regularly make half a million now so that's an increase of, are you sure you're ready for this, 51,282%. I'm no expert but could classic cars actually have turned out to be the best post-war investments ever? You tell me.