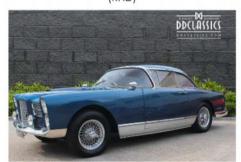

But nothing can top the original. This was the plucky British challenger that became inextricably linked with James Bond following its appearance in *The Spy Who Loved Me*. It was once a wall-poster staple, which is why it resonates still. What's more, it has aged remarkably well. The Esprit S2 pictured here, resplendent in metallic gold, was the 1978 Birmingham Motor Show car. Photos really don't lend it a sense of scale. By modern standards, the Lotus appears positively tiny, but the cab-forward outline is beautifully proportioned. There is little in the way of tinsel, and the use of proprietary parts such as the Morris Marina door-handles and Rover SD1 taillights do not detract.

**Thanks to:** Esprit owner Nigel Scott and Club Lotus (clublotus.co.uk)