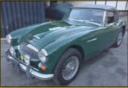

But nothing can top the original. This was the plucky British challenger that became inextricably linked with James Bond following its appearance in *The Spy Who Loved Me*. It was once a wall-poster staple, which is why it resonates still. What's more, it has aged remarkably well. The Esprit S2 pictured here, resplendent in metallic gold, was the 1978 Birmingham Motor Show car. Photos really don't lend it a sense of scale. By modern standards, the Lotus appears positively tiny, but the cab-forward outline is beautifully proportioned. There is little in the way of tinsel, and the use of proprietary parts such as the Morris Marina door-handles and Rover SD1 taillights do not detract.

**Thanks to:** Esprit owner Nigel Scott and Club Lotus (clublotus.co.uk)

### Oliver Winterbottom on the Esprit

'I was involved in the car's creation so of course I'm biased, but I still think it's bloody brilliant. The problem with critiquing cars from decades ago is that it's easy to pinpoint areas and think "they could have done that better". As an insider present at the time, I

can hand-on-heart say that the Esprit couldn't have been any better given the constraints. Big advances in glass technology have been made over the past four decades – sure, you wouldn't have flat glass nowadays, but we did the best with the money and time we had. It still looks amazing.

'Being a low-volume product, you often read sneery comments about bought-in components such as the doorhandles and taillights, but to me they look like they belong there. I wouldn't say that we got the Esprit 100 per cent right, but I reckon 99.99 per cent is pretty close to the mark...'

### **Lotus Esprit S2 specification**

Engine 1973cc 16-valve dohc four-cylinder in-line/mid-mounted, twin Dell'Orto carburettors Power and torque 160bhp @ 6200rpm; 140lb ft @ 4900rpm Transmission Five-speed manual, rear-wheel drive Steering Rack and pinion Suspension Front: independent by unequal-length wishbones, coil-springs, telescopic dampers. Rear: independent by diagonal trailing arms and lateral link with fixed-length driveshaft, coil springs, telescopic dampers Brakes Discs all round, inboard at rear Weight 2248lb (1022kg) Performance Top speed: 124mph; 0-60mph: 6.8sec Fuel Consumption 26mpg Cost new £12,000 Values now £10,000-£24,000