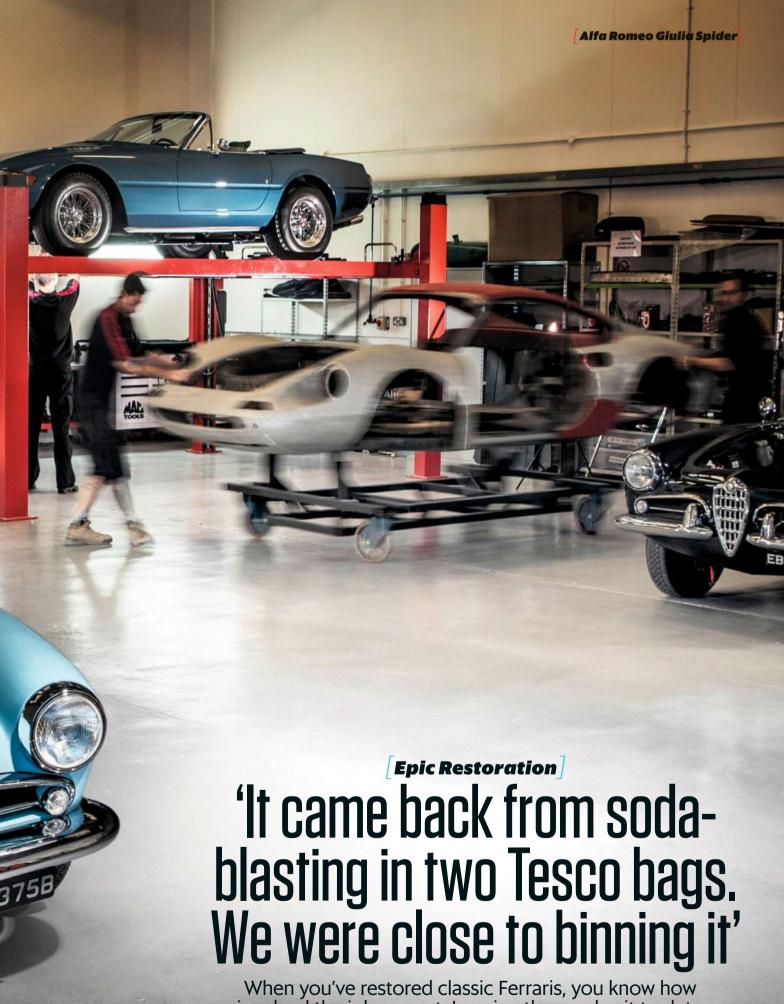

# **Owning**

- 76 Epic Restoration The owner's brief to the specialists was short and to the point. Turn my Giulia Spider into the best Alfa there is.' Did they succeed...?
- **82** The Collector How a Studebaker fixation spiralled into an amazing collection
- **126** Our Cars One click later, Malcolm is the new owner of a Daimler V8 250; Ross gets a marque guru to restore the Renault 5 Turbo's dampers; and Russ's Alfa starts again