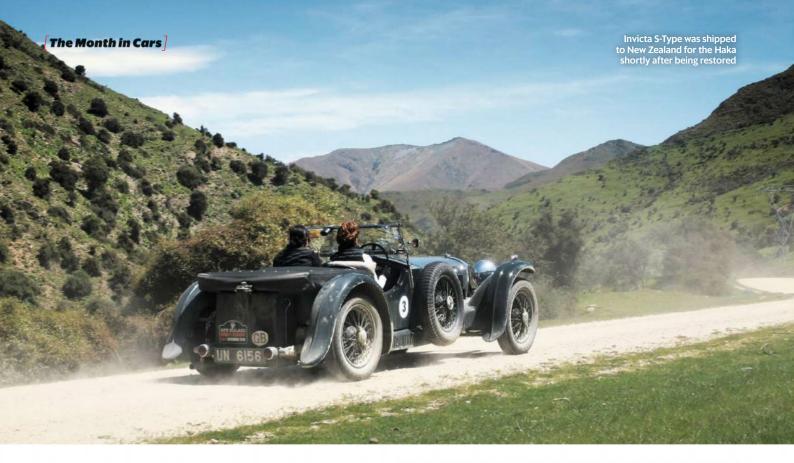

## **INVICTA S-TYPE**

Annette Abaci was competing in her very first long-distance rally in her 1931 Invicta S-Type 4.5-litre – one of 68 survivors of the 75 built – bought four years ago and shipped to New Zealand shortly after being restored.

It competed in two races at Brooklands in 1934. However, being built more as a long-distance tourer than a racer, that was the extent of its competition history.

'It was a challenge for me and the car,' said Abaci, though she and navigator Julia Edwards won the Coupe des Dames award. 'It ran flawlessly apart from a small fuel blockage on the penultimate day.'