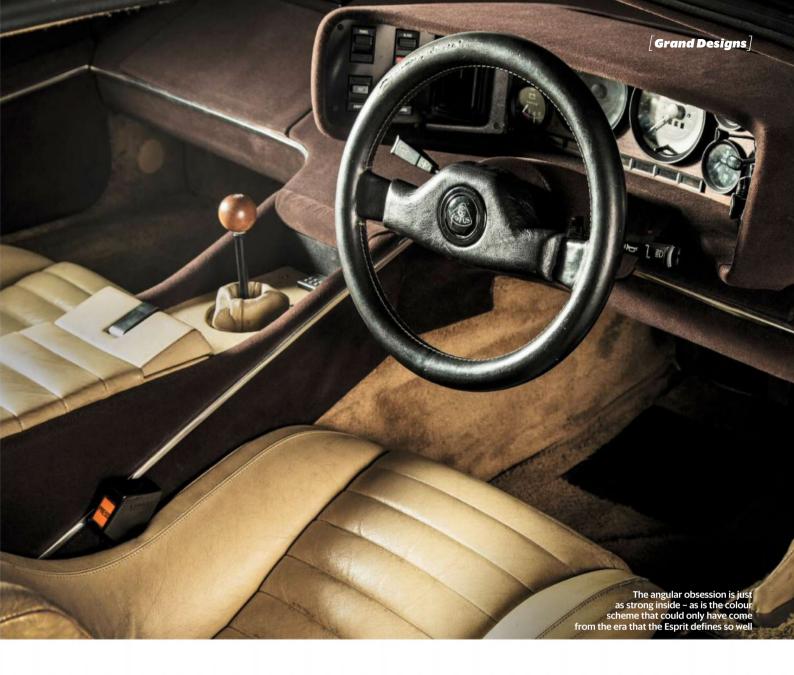

But nothing can top the original. This was the plucky British challenger that became inextricably linked with James Bond following its appearance in *The Spy Who Loved Me*. It was once a wall-poster staple, which is why it resonates still. What's more, it has aged remarkably well. The Esprit S2 pictured here, resplendent in metallic gold, was the 1978 Birmingham Motor Show car. Photos really don't lend it a sense of scale. By modern standards, the Lotus appears positively tiny, but the cab-forward outline is beautifully proportioned. There is little in the way of tinsel, and the use of proprietary parts such as the Morris Marina door-handles and Rover SD1 taillights do not detract.