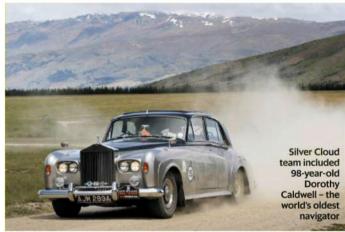

# ROLLS-ROYCE SILVER CLOUD III

Former McLaren team manager Alastair Caldwell took part in the Haka in this 1963 Rolls-Royce Silver Cloud III instead of his Porsche 912, Porsche 968 or Ferrari 250 GTO replica. His navigator was once again his mother Dorothy, who at 98 is the world's oldest navigator and has as such been inducted into the Guinness Book of Records.

Dorothy has navigated for Alastair in five long-distance classic rally events, including The Road to Mandalay in Burma and two Trans America events, all of them in this Rolls-Royce.