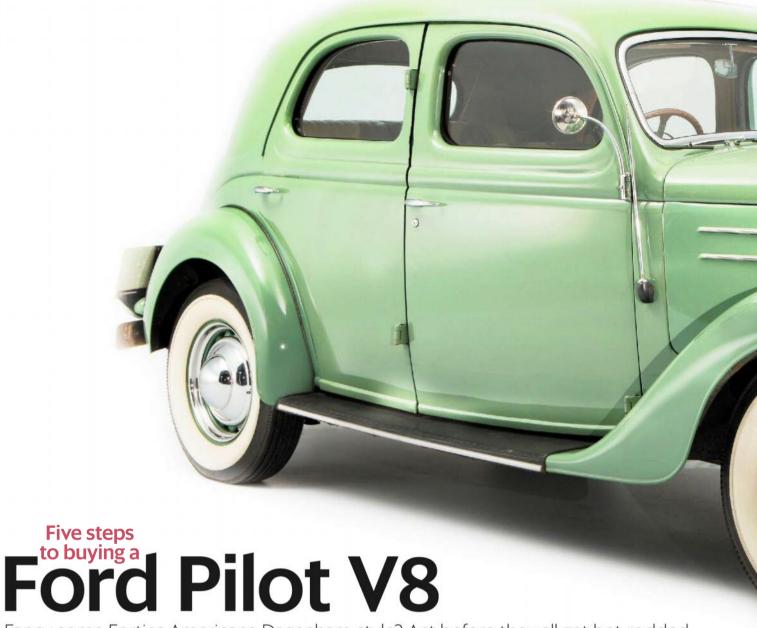

Park. handh.co.uk

Fri-Sun 24-26, Warks. Silverstone Auctions' Race Retro Sale, Stoneleigh. silverstoneauctions.com Tue 28, Surrey. Barons Auctions' Classic Winter Warmer, Sandown Park, Esher. barons-auctions.com

### MARCH

Thu 2, Dorset. Dorset Vintage & Classic Auctions, Dorchester. dvca.co.uk Sat 4, Surrey. Historics at Brooklands, Brooklands Museum. historics.co.uk Sun 5, Essex. Essex Classic Car Auctions, Crowne Plaza Resort. essexclassiccarauctions.co.uk Wed 8, Herefordshire. Brightwells, Easters Court, Leominster. brightwells.com

Thu 9, Florida, USA. Bonhams, Fernandina Beach Golf Club, Amelia Island. bonhams.com/cars Fri 10, Florida, USA. Gooding & Company, Racquet Park, Amelia Island. goodingco.com Sat 11, Florida, USA. RM Auctions, Ritz-Carlton, Amelia Island. rmauctions.com



Fancy some Forties Americana Dagenham-style? Act before they all get hot-rodded... words SAM DAWSON Photography TOM WOOD

ord's Pilot, the first car to emerge from the Dagenham factory, is terrific value for such an evocative machine. A thumping great American V8 from a time when most British cars sported plodding long-stroke fours gave them a generous helping of glamour, and their performance attracted the kind of driver who didn't need to worry about running costs – wealthy executives, the police, bank robbers...

They offer a combination of bench-seated roominess and big-headlight, flowing-winged Forties panache. Unlike most other British cars of this era, though, they have power in abundance. They may not be performance cars by modern or even late-Fifties standards, but they don't fe