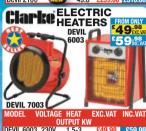

vinyl covered padder backs & headrests
 Swivel castor

for easy manoeuvrability

\$21:99 \$26:39 \$26:00

GENERATORS

Produces pure sine wave & stable power, essential

for computers & sensitive equipment • Low noise

Fruel Efficient Eco Throttle - 12V battery charging facility - Up to 7 hours run time on FROM ONLY 16988 4 stroke engine

coated steel tubing

FROM ON 229 274

Ratchet tight tensioning

### MASSIVE STANDS Rotates through 360° 44 Fully tested to proof load Folds for storage





Ideal for dispensing diesel,

delivery hose, 2m suction

hose with

foot valve/ filter assembly & nozzle

£179:98

Clarke

DIAGNOSTICS

EOBD Fault Code Reader Engine EOBD/OBD2

**ENGINE** 

vehicles • Fitted with long life motors
• Self-priming • Includes 2m
cable with battery clips, 2m



TURBO FAN



| MODEL V           | OLTAGI | E HEAT    | EXC.VAT | INC.VAT |
|-------------------|--------|-----------|---------|---------|
|                   | 0      | OUTPUT KV | ٧ .     |         |
| DEVIL 6003        | 230V   | 1.5-3     | £49.98  | £59.98  |
| <b>DEVIL 7003</b> | 230V   | 3         | £59.98  | £71.98  |
| DEVIL 6005        | 400V   | 2.5-5     | £74.99  | £89.99  |
| DEVIL 7005        | 400V   | 5         | £84.99  | £101.99 |
| DEVIL 6009        | 400V   | 4.5-9     | £119.00 | £142.80 |
| <b>DEVIL 7009</b> | 400V   | 9         | £139.98 | £167.98 |
| DEVIL 6015        | 400V   | 5-10-15   | £179.00 | £214.80 |
| DEVIL 7015        | 400V   | 15        | £199.98 | £239.98 |
| DEVIL 6025        | 400V   | 22        | £289.00 | £346.80 |
| <b>DEVIL 7025</b> | 400V   | 22        |