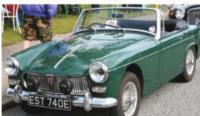

SUBSCRIBE
For the best-value deals,
call today on 01858 438884,
visit greatmagazines.co.uk/
classics or p88

**Contact us** See page 25

tunning, isn't it? It's all about the bonnet, and I love the rear wheel spats – those and the bubble roof make it look like one of those Thirties Bugattis with the teardrop styling.' This month's lucky reader, Angus Doe, is buzzing with excitement at his first glimpse of the 1954 Jaguar XK120 fixed-head whose wheel we're about to put him behind.

People are usually drawn to the cars they saw and lusted after when growing up, and indeed much of his list is filled with just the kind of Nineties hero cars you'd expect from a 31-year-old petrolhead – Lancia Integrale, BMW E46 M3, Lotus Esprit S4S. Among these, his inclusion of a sixty-plus-year-old Jaguar XK120 grabbed our attention like a Pagani Zonda in a retirement home car park. So tell us, Angus, why the Jag?

'It's their exclusivity compared to the omnipresent later E-type, and the fact that I practically worship the Jaguar C-type. This is the roadgoing link to that car, and of course the XKs have a significant amount of their own competition history too.