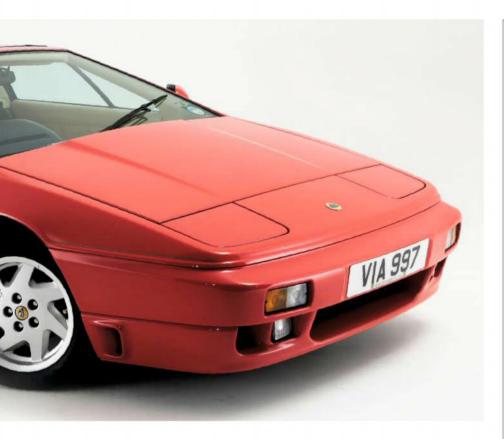

By all accounts, Colin Chapman had one foot in the times and the other in a world of his own. As we all know by rote, Lotus's talismanic leader was a visionary; a rule-breaker and a risk-taker with scant regard for convention. He was forever straddling the line between the possible and the permissible. You could also label him an opportunist; someone who rarely missed a trick. The story behind how and why the **Lotus Esprit** came into being is a case in point.

Few cars have ever enjoyed such longevity as this much-loved junior supercar. Entering production in Series 1 form in 1976 with the own-brand 2.0-litre 907 four-banger, the last car rolled off the production line in 2004 – by which time it had morphed into a twinturbocharged V8 bruiser. What tends to be forgotten, however, is that the Esprit had Italian roots.

The 1972 Turin Motor Show witnessed the arrival of a low-slung, mid-engined sports car, complete with speech marks. The Silver Lotus was an ItalDesign concept car, and one that had relatively little input from Norfolk, save for the provision of a Lotus Europa Twin Cam chassis, which was stretched by 11cm and given wider front and

But nothing can top the original. This was the plucky British challenger that became inextricably linked with James Bond following its appearance in *The Spy Who Loved Me*. It was once a wall-poster staple, which is why it resonates still. What's more, it has aged remarkably well. The Esprit S2 pictured here, resplendent in metallic gold, was the 1978 Birmingham Motor Show car. Photos really don't lend it a sense of scale. By modern standards, the Lotus appears positively tiny, but the cab-forward outline is beautifully proportioned. There is little in the way of tinsel, and the use of proprietary parts such as the Morris Marina door-handles and Rover SD1 taillights do not detract.