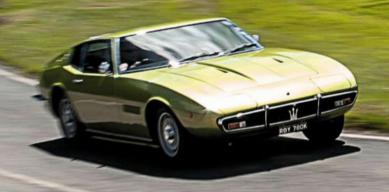

But nothing can top the original. This was the plucky British challenger that became inextricably linked with James Bond following its appearance in *The Spy Who Loved Me*. It was once a wall-poster staple, which is why it resonates still. What's more, it has aged remarkably well. The Esprit S2 pictured here, resplendent in metallic gold, was the 1978 Birmingham Motor Show car. Photos really don't lend it a sense of scale. By modern standards, the Lotus appears positively tiny, but the cab-forward outline is beautifully proportioned. There is little in the way of tinsel, and the use of proprietary parts such as the Morris Marina door-handles and Rover SD1 taillights do not detract.