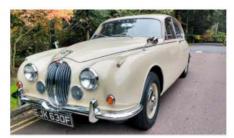

SUBSCRIBE
For the best-value deals,
call today on 01858 438884,
visit greatmagazines.co.uk/
classics or p88

**Contact us** See page 25

tunning, isn't it? It's all about the bonnet, and I love the rear wheel spats – those and the bubble roof make it look like one of those Thirties Bugattis with the teardrop styling.' This month's lucky reader, Angus Doe, is buzzing with excitement at his first glimpse of the 1954 Jaguar XK120 fixed-head whose wheel we're about to put him behind.

People are usually drawn to the cars they saw and lusted after when growing up, and indeed much of his list is filled with just the kind of Nineties hero cars you'd expect from a 31-year-old petrolhead – Lancia Integrale, BMW E46 M3, Lotus Esprit S4S. Among these, his inclusion of a sixty-plus-year-old Jaguar XK120 grabbed our attention like a Pagani Zonda in a retirement home car park. So tell us, Angus, why the Jag?

'It's their exclusivity compared to the omnipresent later E-type, and the fact that I practically worship the Jaguar C-type. This is the roadgoing link to that car, and of course the XKs have a significant amount of their own competition history too.