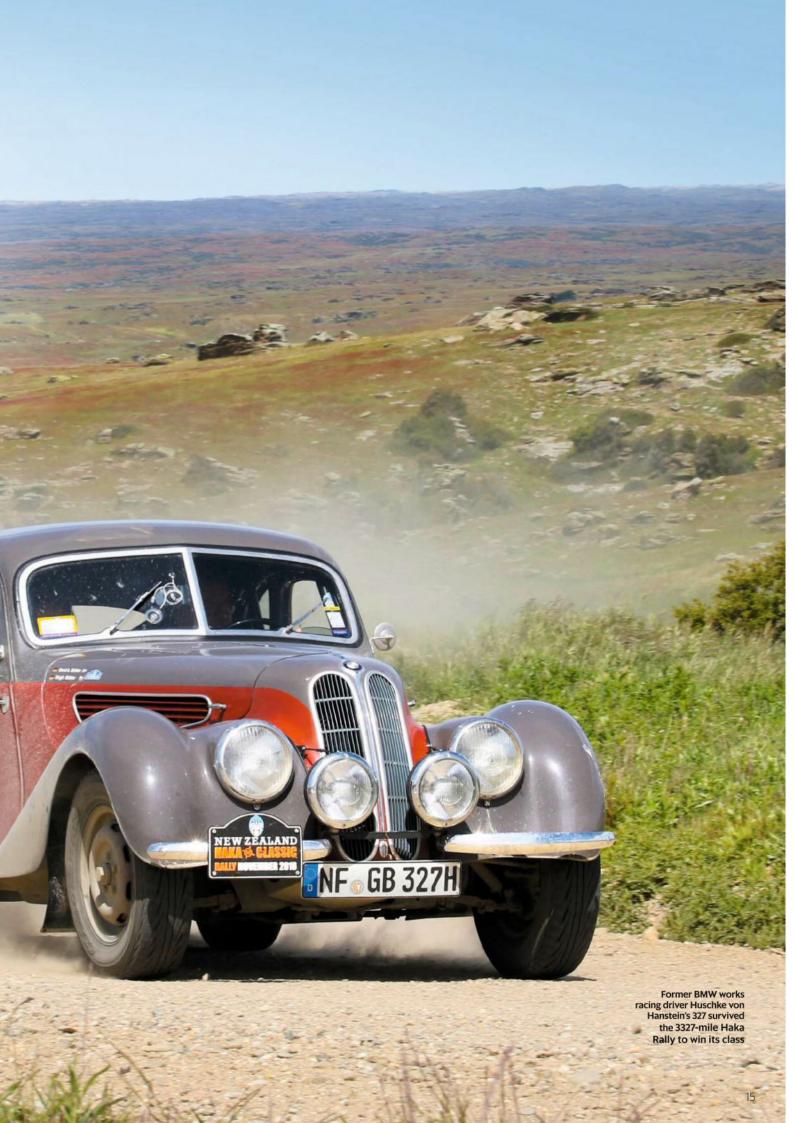

# The Month in Cars

World's oldest navigator and ex-works racer's BMW 327 star in the Haka Rally, and aero-inspired special appears Down Under

**BMW 327. HAKA CLASSIC. NEW ZEALAND** 

# **Hanstein BMW takes class win**

A BMW 327 bought new by BMW works driver Fritz Huschke von Hanstein has won the Vintage Class of New Zealand's gruelling 3327-mile Haka Classic Rally. Von Hanstein bought the 327, one of 89 produced and upgraded with a 328 engine, in 1939, a year before winning the Mille Miglia in a 328. He owned it until 1945. It was stored in eastern Germany during World War Two then requisitioned by the Allied forces. The