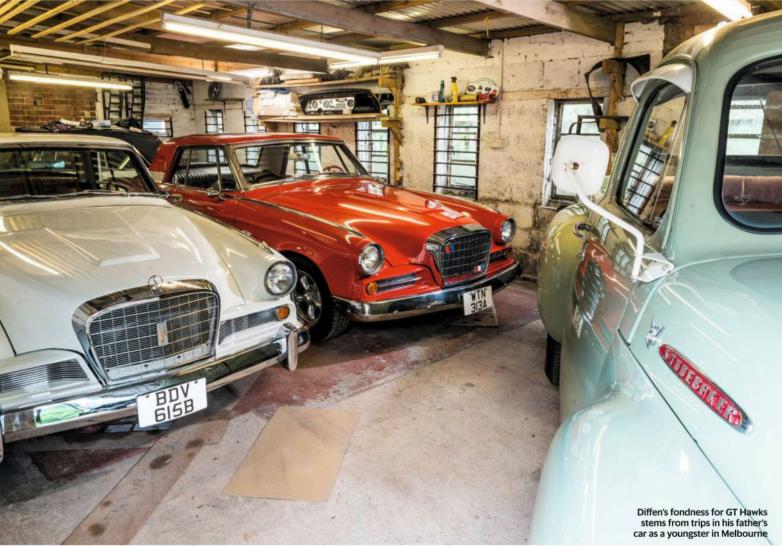

# **Owning**

- 76 Epic Restoration The owner's brief to the specialists was short and to the point. Turn my Giulia Spider into the best Alfa there is.' Did they succeed...?
- **82** The Collector How a Studebaker fixation spiralled into an amazing collection
- **126** Our Cars One click later, Malcolm is the new owner of a Daimler V8 250; Ross gets a marque guru to restore the Renault 5 Turbo's dampers; and Russ's Alfa starts again