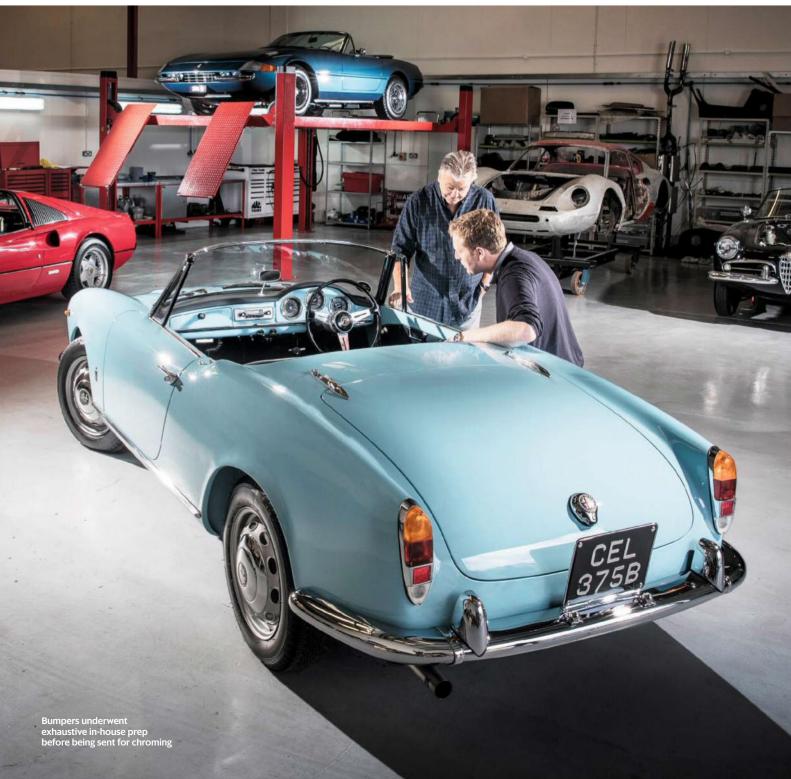

oser to home. Ian Barkaway takes up the story.

'When it arrived the car was jumping out of reverse gear and baulking into second and third. So we stripped the gearbox and discovered why – someone had been in there before.'

Whoever had attempted the previous work to the 'box had reassembled it without the interlock pins for the selector forks and with part of the synchromesh hubs missing. This may not have been purely down to carelessness, because when Jordan started to look for replacements he discovered supplies were non-existent.

'There are two types of gearbox used in Alfas from this era,' he says. 'Of course, we had the one you couldn't get parts for.' That left only one solution – find another complete gearbox of the same type and try to build one good one from the two.













Jordan soon learned enough to recognise that a Sixties Alfa transmission he'd spotted on eBay was mis-described. It wasn't the more common type with a good parts supply, it was the model they needed. And it was in Canterbury – the one in Kent. not the one in New Zealand.

It was also Ian Barkaway's job to tackle the engine rebuild. 'For a small engine it needed a hell of a lot of machining,' he says. 'You have to get every mating surface truly flat – cylinder head, block, sump, the sump mounting face at the base of the block and so on. Without doing that you're just asking for oil leaks.'

The Alfa's 1600cc twin-cam engine is a wet-liner design. The liners can be removed and replaced when they become worn, as these were, with no need to bore them out like conventional cylinders. But fitt