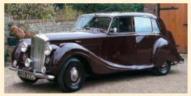

# ROLLS-ROYCE SILVER CLOUD III

Former McLaren team manager Alastair Caldwell took part in the Haka in this 1963 Rolls-Royce Silver Cloud III instead of his Porsche 912, Porsche 968 or Ferrari 250 GTO replica. His navigator was once again his mother Dorothy, who at 98 is the world's oldest navigator and has as such been inducted into the Guinness Book of Records.

Dorothy has navigated for Alastair in five long-distance classic rally events, including The Road to Mandalay in Burma and two Trans America events, all of them in this Rolls-Royce.