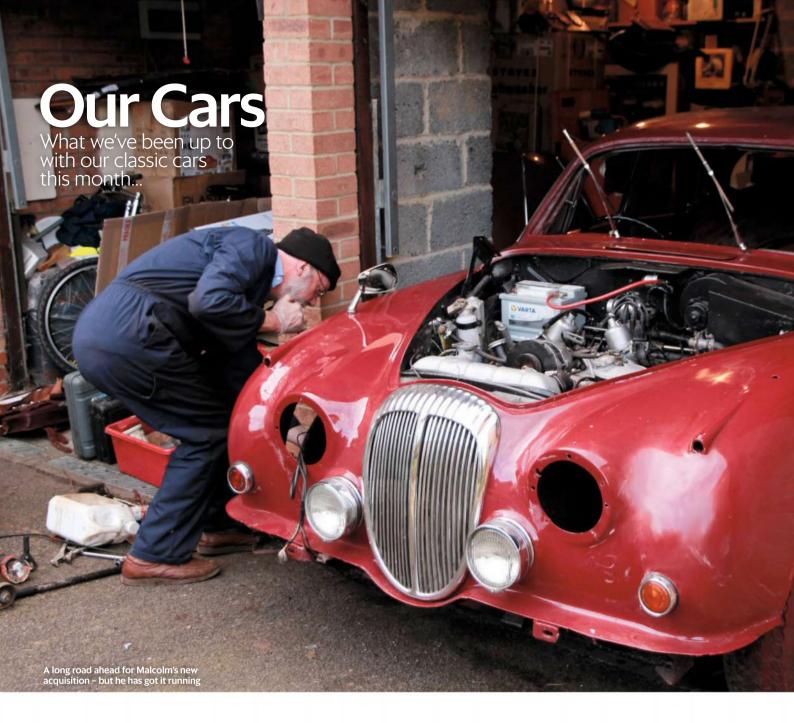

# **Owning**

- 76 Epic Restoration The owner's brief to the specialists was short and to the point. Turn my Giulia Spider into the best Alfa there is.' Did they succeed...?
- **82** The Collector How a Studebaker fixation spiralled into an amazing collection
- **126** Our Cars One click later, Malcolm is the new owner of a Daimler V8 250; Ross gets a marque guru to restore the Renault 5 Turbo's dampers; and Russ's Alfa starts again