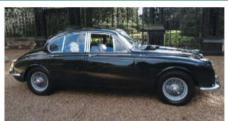

SUBSCRIBE
For the best-value deals,
call today on 01858 438884,
visit greatmagazines.co.uk/
classics or p88

**Contact us** See page 25

tunning, isn't it? It's all about the bonnet, and I love the rear wheel spats – those and the bubble roof make it look like one of those Thirties Bugattis with the teardrop styling.' This month's lucky reader, Angus Doe, is buzzing with excitement at his first glimpse of the 1954 Jaguar XK120 fixed-head whose wheel we're about to put him behind.

We're stood in the beautifully converted barn that houses the cars at North Yorkshire's Classic and Sportscar Centre, supping tea and waiting for the early fog to lift. It's a good time to pose the question that's been bugging us since we saw Angus's emailed wishlist of cars.

People are usually drawn to the cars they saw and lusted after when growing up, and indeed much of his list is filled with just the kind of Nineties hero cars you'd expect from a 31-year-old petrolhead – Lancia Integrale, BMW E46 M3, Lotus Esprit S4S. Among these, his inclusion of a sixty-plus-year-old Jaguar XK120 grabbed our attention like a Pagani Zonda in a retirement home car park. So tell us, Angus, why the Jag?

'It's their exclusivity compared to the omnipresent later E-type, and the fact that I practically worship the Jaguar C-type. This is the roadgoing link to that car, and of course the XKs have a significant amount of their own competition history too.