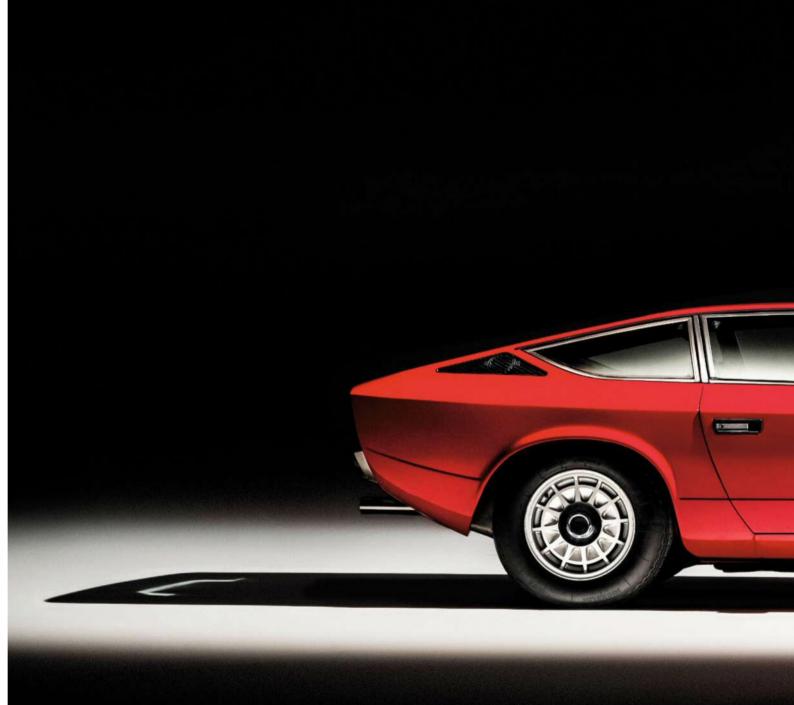

THE STATE OF THE S

'At a time when most sports cars were warmed-over Sixties models, the Lancia was anything but'

to Paolo Martin of Ferrari Modulo, Fiat 130 Coupé and Rolls-Royce Camargue fame. According to whose version of history you believe, the design was signed off in 1971 but it wasn't until 1974 that the fruits of Pininfarina's labours were seen in public. Even then, it was in the form of the Abarth SE 030, a one-off machine that featured a 130-based V6 mounted amidships. That, and a bizarre snorkel scoop.

By the time the definitive Montecarlo (it always was one word in Lancia-speak) broke cover at the following year's Geneva Motor Show, it bore Lancia badges and a 2.0-litre Lampredi twin-cam four-pot behind the two seats. While not exactly wedge-shaped, the Montecarlo appeared chunky and finely chiselled with a bluff front end, a steeply raked windscreen and oh-so-Seventies rear buttresses, which later featured glazed panels after complaints that they created blind spots. In addition to the Coupé, a Spider version was also offered with a retractable fabric roof (the lift-out glassfibre panel on this example is an aftermarket part made by The Monte Hospital). It was practical by mid-engined sports car standards, with reasonable luggage space and easy access to service items.