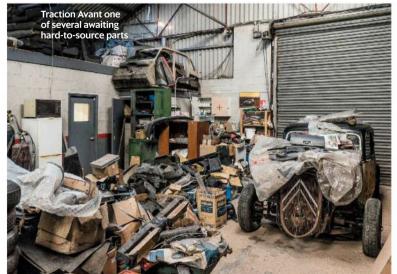

hy it wasn't kept as standard, but also why it didn't catch on more widely. As with any other manual car you push the clutch pedal to disconnect drive from the flywheel when changing gear, but it won't stall if you take your foot off the pedal with a gear engaged. This eliminates the need for clutch control and the risk of riding the pedal, and proves to be a boon as I potter through Spalding town centre. With all the speed control I need concentrated on the accelerator, the 2CV can be driven like an automatic in stop-start urban traffic. And yet it remains a manual car, its four gears selected via an angled lever whose shift pattern flows directly from one ratio to another in a sequential path transcribed in a dashboard diagram reminiscent of Harry Beck's London Underground map.











Turning on to Winsover Road towards the village of Pode Hole, traffic picks up speed and I finally engage the 2CV's 'overdrive' fourth gear – after all, I've reached a heady 30mph and the flat-twin is straining. Top speed of the 425cc car is reportedly 42mph, but the 2CV4 seems most comfortable and unstressed wafting along at 35. You'd need a 1971-90 2CV6 to reach 71mph.

nd waft it does. Perhaps the most surprising thing about the 2CV is the way its design, while appearing superficially crude, manages to excel in ways that rivals would sacrifice in the name of simplicity. The long, loping travel of the suspension arms creates a gently undulating ride that sands the sharp edges off potholes, the linked springs adjusting the rear suspension in anticipation of the bump the front has just n