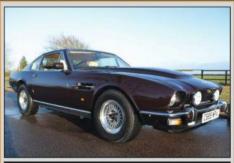

But nothing can top the original. This was the plucky British challenger that became inextricably linked with James Bond following its appearance in *The Spy Who Loved Me*. It was once a wall-poster staple, which is why it resonates still. What's more, it has aged remarkably well. The Esprit S2 pictured here, resplendent in metallic gold, was the 1978 Birmingham Motor Show car. Photos really don't lend it a sense of scale. By modern standards, the Lotus appears positively tiny, but the cab-forward outline is beautifully proportioned. There is little in the way of tinsel, and the use of proprietary parts such as the Morris Marina door-handles and Rover SD1 taillights do not detract.

**Thanks to:** Esprit owner Nigel Scott and Club Lotus (clublotus.co.uk)