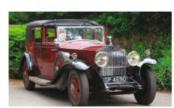

# ROLLS-ROYCE SILVER CLOUD III

Former McLaren team manager Alastair Caldwell took part in the Haka in this 1963 Rolls-Royce Silver Cloud III instead of his Porsche 912, Porsche 968 or Ferrari 250 GTO replica. His navigator was once again his mother Dorothy, who at 98 is the world's oldest navigator and has as such been inducted into the Guinness Book of Records.

Dorothy has navigated for Alastair in five long-distance classic rally events, including The Road to Mandalay in Burma and two Trans America events, all of them in this Rolls-Royce.