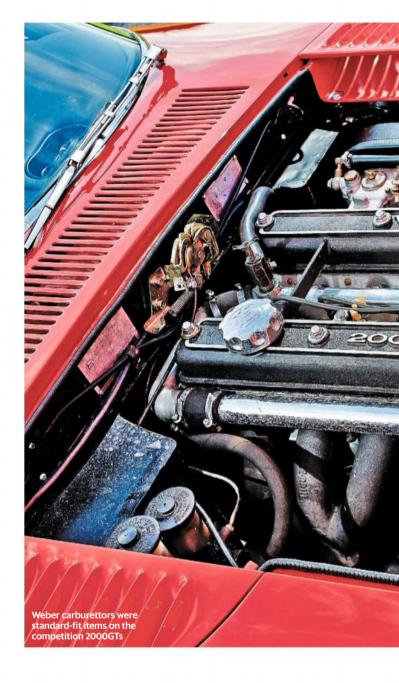

meet today's basic ergonomic expectations, but the gauges are easily readable and cover essential mechanical and electrical happenings, while the switches are perfectly accessible. The seats are trimmed in a high-quality vinyl that convincingly emulates black hide.

I twist the key and listen to the 2.0-litre straight-six motor cranking confidently into life. It starts instantly and ticks over smoothly. Although these cars were born with three twin-barrel Solex carburettors, this example is one of many fitted with triple Weber 40DCOEs (as used by the competition variants in period), and I can hear all three taking in great gulps of the crisp morning air.

The bottom end of the 2000GT's engine was taken from the Toyota Crown saloon, but its sophisticated double overhead camshaft cylinder



head was a specially developed piece of Yamaha craftwork. While the motor settles itself down and warms through, I notice the umbrellatype handbrake that protrudes from the dash; extended out next to my left knee it looks a tad strange, but once I squeeze the grip and allow the shaft to withdraw horizontally into the ornate rosewood panel as it releases its direct grip on the rear discs, it renders itself unnoticed.

With the engine now warmed and idling smoothly, I slide the gearlever forward into first, release the clutch and feel it engage seamlessly as we pull away. As I shift up through the gears gently, it quickly becomes apparent this engine embraces revs – there's not much activity below 4000rpm.

As the road opens out I begin to experiment. Having accepted that this engine hardl