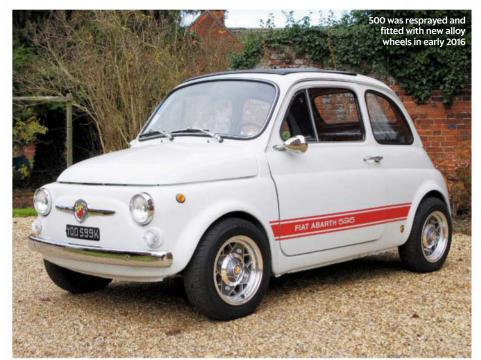

# **Gordon Murray**

Buying a car you can't fit in sounds like folly, but Gordon couldn't be happier – his new Cooper 500 is a nostalgic treat with an amazing history

very rarely buy cars I can't fit in but last month I did just that, getting a Cooper purely for nostalgic reasons.

I had been keeping an eye out for a 500 to buy for some time and last month I noticed one for sale. A phone call later I was the proud owner of a 1951 Cooper MkV, chassis number MKV/12/51. The little car is in great shape and has been well restored.

By now the car was in New Zealand where lan and Bev Garmey bought it in 1981, and a full rebuild took place to take it back to its original Formula 3 Cooper 500 specification.

In 2013 it underwent a complete restoration by Ian Garmey before he sold the car back to the UK in April 2015, including new panels, a rebuilt engine and the original seat.