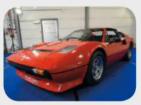

But nothing can top the original. This was the plucky British challenger that became inextricably linked with James Bond following its appearance in *The Spy Who Loved Me*. It was once a wall-poster staple, which is why it resonates still. What's more, it has aged remarkably well. The Esprit S2 pictured here, resplendent in metallic gold, was the 1978 Birmingham Motor Show car. Photos really don't lend it a sense of scale. By modern standards, the Lotus appears positively tiny, but the cab-forward outline is beautifully proportioned. There is little in the way of tinsel, and the use of proprietary parts such as the Morris Marina door-handles and Rover SD1 taillights do not detract.

**Thanks to:** Esprit owner Nigel Scott and Club Lotus (clublotus.co.uk)