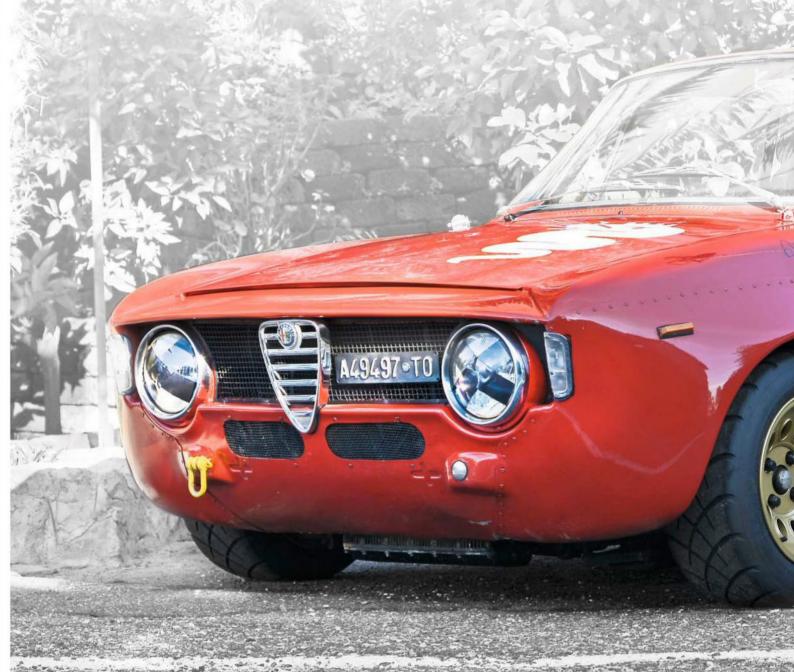

But nothing can top the original. This was the plucky British challenger that became inextricably linked with James Bond following its appearance in *The Spy Who Loved Me*. It was once a wall-poster staple, which is why it resonates still. What's more, it has aged remarkably well. The Esprit S2 pictured here, resplendent in metallic gold, was the 1978 Birmingham Motor Show car. Photos really don't lend it a sense of scale. By modern standards, the Lotus appears positively tiny, but the cab-forward outline is beautifully proportioned. There is little in the way of tinsel, and the use of proprietary parts such as the Morris Marina door-handles and Rover SD1 taillights do not detract.

In 2008 Giugiaro recalled, 'I remember the friction between Chapman and I when he wanted to put the ItalDesign name on the car and I suggested Giugiaro Design. He told me that "the designer is the person who puts together the package and does the engineering. That's me. You're just the stylist".' Regardless of who did what, this meeting of two great minds resulted in a car hasn't lost the power to captivate.