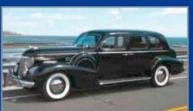

# ROLLS-ROYCE SILVER CLOUD III

Former McLaren team manager Alastair Caldwell took part in the Haka in this 1963 Rolls-Royce Silver Cloud III instead of his Porsche 912, Porsche 968 or Ferrari 250 GTO replica. His navigator was once again his mother Dorothy, who at 98 is the world's oldest navigator and has as such been inducted into the Guinness Book of Records.

Dorothy has navigated for Alastair in five long-distance classic rally events, including The Road to Mandalay in Burma and two Trans America events, all of them in this Rolls-Royce.