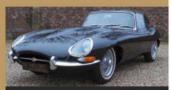

SUBSCRIBE
For the best-value deals,
call today on 01858 438884,
visit greatmagazines.co.uk/
classics or p88

**Contact us** See page 25

tunning, isn't it? It's all about the bonnet, and I love the rear wheel spats – those and the bubble roof make it look like one of those Thirties Bugattis with the teardrop styling.' This month's lucky reader, Angus Doe, is buzzing with excitement at his first glimpse of the 1954 Jaguar XK120 fixed-head whose wheel we're about to put him behind.

Nice to know there's a future enthusiast base for these cars; we just hope the reality of driving one doesn't disappoint. But first we have to deal with the issue of getting Angus into the car. He's peering through the small door opening with a quizzically raised eyebrow. 'I'm five-eleven and a bit wide – I hope I'm going to fit.'

Quite a few people had the same issue back in the day, which is why for the XK140 fixed-head that replaced this car the following year, Jaguar moved its front bulkhead forward and gave the car a 6.5-inch longer roofline to enlarge the cockpit. On top of that our XK120 has the added wriggle factor of period-style bucket seats. I won't call it an elegant process, but you sense Angus was going to get behind that wheel whatever it took.

Heroics aside? 'The colour really suits the shape because it picks

out the lines so well; darker hues would lose some of that. It's not

super-ostentatious but looks so classy. I'm no car designer, but

how could it possibly look any better? Some of the details too, like

under the bonnet. I love the way that the radiator is laid back to slot

'Bloody hell! That wheel looks like it belongs on a boat. No wonder it's been taken off - there's no way I could drive the car with that fitted, or even get in it.' Another difference in the XK140 was an inch-smaller wheel, but that wouldn't have made much difference here.