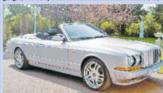

THE STATE OF THE S

'At a time when most sports cars were warmed-over Sixties models, the Lancia was anything but'

to Paolo Martin of Ferrari Modulo, Fiat 130 Coupé and Rolls-Royce Camargue fame. According to whose version of history you believe, the design was signed off in 1971 but it wasn't until 1974 that the fruits of Pininfarina's labours were seen in public. Even then, it was in the form of the Abarth SE 030, a one-off machine that featured a 130-based V6 mounted amidships. That, and a bizarre snorkel scoop.

By the time the definitive Montecarlo (it always was one word in Lancia-speak) broke cover at the following year's Geneva Motor Show, it bore Lancia badges and a 2.0-litre Lampredi twin-cam four-pot behind the two seats. While not exactly wedge-shaped, the Montecarlo appeared chunky and finely chiselled with a bluff front end, a steeply raked windscreen and oh-so-Seventies rear buttresses, which later featured glazed panels after complaints that they created blind spots. In addition to the Coupé, a Spider version was also offered with a retractable fabric roof (the lift-out glassfibre panel on this example is an aftermarket part made by The Monte Hospital). It was practical by mid-engined sports car standards, with reasonable luggage space and easy access to service items.