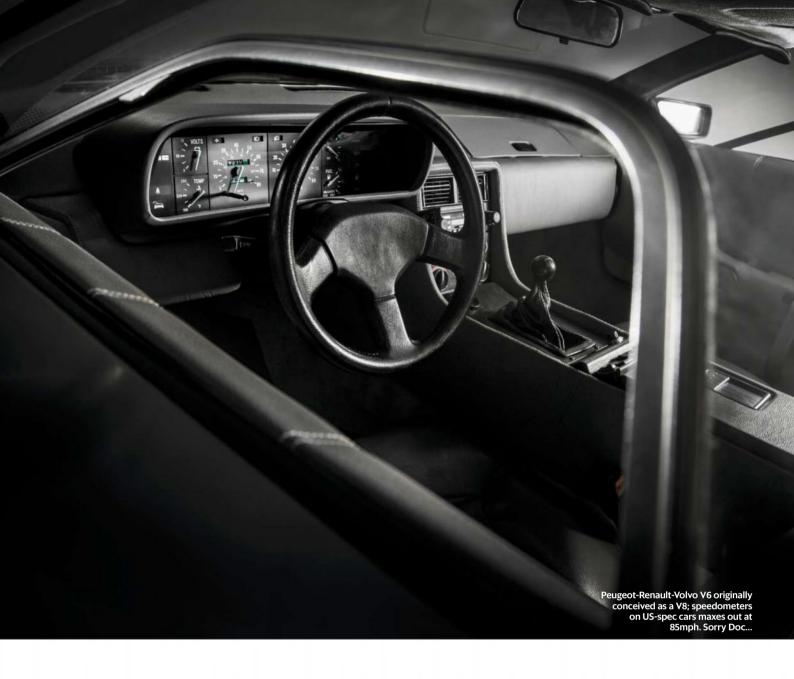

### **Lotus Esprit S2 specification**

Engine 1973cc 16-valve dohc four-cylinder in-line/mid-mounted, twin Dell'Orto carburettors Power and torque 160bhp @ 6200rpm; 140lb ft @ 4900rpm Transmission Five-speed manual, rear-wheel drive Steering Rack and pinion Suspension Front: independent by unequal-length wishbones, coil-springs, telescopic dampers. Rear: independent by diagonal trailing arms and lateral link with fixed-length driveshaft, coil springs, telescopic dampers Brakes Discs all round, inboard at rear Weight 2248lb (1022kg) Performance Top speed: 124mph; 0-60mph: 6.8sec Fuel Consumption 26mpg Cost new £12,000 Values now £10,000-£24,000