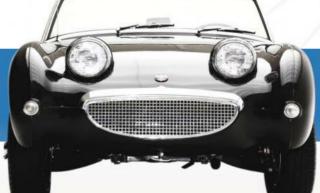

This quartet pushed their own angular ideologies for a post-organic automotive design future. Former Jaguar, Lotus and TVR designer Oliver Winterbottom gives his acute opinion as he evaluates them line by razor-edged line

Words RICHARD HESELTINE Photography CHARLIE MAGEE

'A quartet from the era of wedge-shaped exotica with only token nods to Highway Code adherence'

And who better to pass comment – and judgement – on these cars than Oliver Winterbottom? The ex-Jaguar, Lotus and TVR man pushed the 'folded paper' envelope for all it was worth in the Seventies and had the inside track on one of the cars featured herein. Never one for calling a spade a hand-held gardening implement, his thoughts on our quartet are genuinely enlightening. We would expect nothing less.

But nothing can top the original. This was the plucky British challenger that became inextricably linked with James Bond following its appearance in *The Spy Who Loved Me*. It was once a wall-poster staple, which is why it resonates still. What's more, it has aged remarkably well. The Esprit S2 pictured here, resplendent in metallic gold, was the 1978 Birmingham Motor Show car. Photos really don't lend it a sense of scale. By modern standards, the Lotus appears positively tiny, but the cab-forward outline is beautifully proportioned. There is little in the way of tinsel, and the use of proprietary parts such as the Morris Marina door-handles and Rover SD1 taillights do not detract.