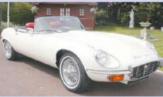

between where the wings taper towards each other. And the oil filler cap is something I'd happily have as a paperweight on my desk; it's a work of art on its own.'

Rooting around in the boot for a cloth, we find the car's original 18in Bluemel steering wheel – the car currently wears a smaller but still period-looking Moto-Lita woodrim. Angus hadn't realised.

Heroics aside? 'The colour really suits the shape because it picks

out the lines so well; darker hues would lose some of that. It's not

super-ostentatious but looks so classy. I'm no car designer, but

how could it possibly look any better? Some of the details too, like

under the bonnet. I love the way that the radiator is laid back to slot

'Bloody hell! That wheel looks like it belongs on a boat. No wonder it's been taken off - there's no way I could drive the car with that fitted, or even get in it.' Another difference in the XK140 was an inch-smaller wheel, but that wouldn't have made much difference here.