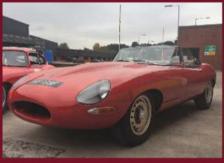

But nothing can top the original. This was the plucky British challenger that became inextricably linked with James Bond following its appearance in *The Spy Who Loved Me*. It was once a wall-poster staple, which is why it resonates still. What's more, it has aged remarkably well. The Esprit S2 pictured here, resplendent in metallic gold, was the 1978 Birmingham Motor Show car. Photos really don't lend it a sense of scale. By modern standards, the Lotus appears positively tiny, but the cab-forward outline is beautifully proportioned. There is little in the way of tinsel, and the use of proprietary parts such as the Morris Marina door-handles and Rover SD1 taillights do not detract.

**Thanks to:** Esprit owner Nigel Scott and Club Lotus (clublotus.co.uk)