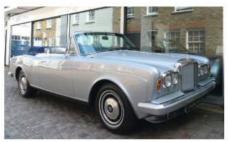

THE STATE OF THE S

'At a time when most sports cars were warmed-over Sixties models, the Lancia was anything but'

to Paolo Martin of Ferrari Modulo, Fiat 130 Coupé and Rolls-Royce Camargue fame. According to whose version of history you believe, the design was signed off in 1971 but it wasn't until 1974 that the fruits of Pininfarina's labours were seen in public. Even then, it was in the form of the Abarth SE 030, a one-off machine that featured a 130-based V6 mounted amidships. That, and a bizarre snorkel scoop.

By the time the definitive Montecarlo (it always was one word in Lancia-speak) broke cover at the following year's Geneva Motor Show, it bore Lancia badges and a 2.0-litre Lampredi twin-cam four-pot behind the two seats. While not exactly wedge-shaped, the Montecarlo appeared chunky and finely chiselled with a bluff front end, a steeply raked windscreen and oh-so-Seventies rear buttresses, which later featured glazed panels after complaints that they created blind spots. In addition to the Coupé, a Spider version was also offered with a retractable fabric roof (the lift-out glassfibre panel on this example is an aftermarket part made by The Monte Hospital). It was practical by mid-engined sports car standards, with reasonable luggage space and easy access to service items.