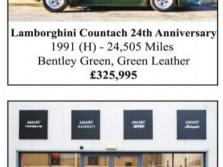

# **Countach correction**

classic.cars@bauermedia.co.uk or Classic Cars, Media House, Lynch Wood, Peterborough,

PE2 GEA. UK

I enjoyed Miura and Countach article [Changing of the Avant-Garde, December 2016], but while the Countach is somewhat unusual in having the gearbox

> ahead of the engine - rather than behind it as is more common - this certainly doesn't make it rear-engined. Michael Ward

The caption should have read 'rear mid-engined'. Phil Bell