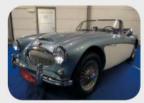

finan Kidstan

Simon Kidston is a classic car consultant, concours judge and event presenter. His own classics include a Lamborghini Miura SV and Porsche 911 RS 2.7.

DeLorean DMC-12, Lancia Montecarlo, Maserati Khamsin and Lotus Esprit hailed from an era when the Italian stylists all seemed to have misplaced their French curves

This quartet pushed their own angular ideologies for a post-organic automotive design future. Former Jaguar, Lotus and TVR designer Oliver Winterbottom gives his acute opinion as he evaluates them line by razor-edged line

Words RICHARD HESELTINE Photography CHARLIE MAGEE

'A quartet from the era of wedge-shaped exotica with only token nods to Highway Code adherence'

And who better to pass comment – and judgement – on these cars than Oliver Winterbottom? The ex-Jaguar, Lotus and TVR man pushed the 'folded paper' envelope for all it was worth in the Seventies and had the inside track on one of the cars featured herein. Never one for calling a spade a hand-held gardening implement, his thoughts on our quartet are genuinely enlightening. We would expect nothing less.

### **Oliver Winterbottom on the Khamsin**

I could look at this all day. There's something about the Italians and their ability to get a line absolutely right, as seen here. You know this couldn't have been done by the Germans, the Japanese or the British. Gandini did some wonderful work and I think this is perhaps the

best car he ever did. Look at the balance of it. You don't get the sense that he got stuck in a corner and didn't know what to do. The line and proportions are exquisite.

'The glass rear serves to make the tail look high, which is what you want with a dart-like profile, and adds a lot of interest and drama. It's a bit like the gullwing doors on the DeLorean: it's something for people to talk about. I love the asymmetrical bonnet vents too. Gandini even managed to make a heater intake look interesting. It's a truly fabulous car. The only thing wrong here is that I don't own one.'

### **Maserati Khamsin specification**

Engine 4930cc front-mounted dohc/bank V8, four twin-choke Weber DCNF/4 carburettors Power and torque 316bhp @ 5500rpm; 354lb ft @ 4000rpm Transmission Five-speed manual, rear-wheel drive Steering Rack and pinion Suspension Front: independent by double wishbones, coaxial springs/dampers, anti-roll bar. Rear: independent by double wishbones, coaxial springs/dampers, anti-roll bar Brakes Hydraulically operated and assisted ventilated discs Weight 3373lb (1530kg) Performance Top speed: 17Imph; 0-60mph: 70sec Fuel consumption 16mpg Cost new £13,995 Values now £42,500-£90,000