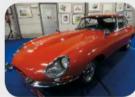

finan Kidstan

Simon Kidston is a classic car consultant, concours judge and event presenter. His own classics include a Lamborghini Miura SV and Porsche 911 RS 2.7.

DeLorean DMC-12, Lancia Montecarlo, Maserati Khamsin and Lotus Esprit hailed from an era when the Italian stylists all seemed to have misplaced their French curves

This quartet pushed their own angular ideologies for a post-organic automotive design future. Former Jaguar, Lotus and TVR designer Oliver Winterbottom gives his acute opinion as he evaluates them line by razor-edged line

Words RICHARD HESELTINE Photography CHARLIE MAGEE

'A quartet from the era of wedge-shaped exotica with only token nods to Highway Code adherence'

And who better to pass comment – and judgement – on these cars than Oliver Winterbottom? The ex-Jaguar, Lotus and TVR man pushed the 'folded paper' envelope for all it was worth in the Seventies and had the inside track on one of the cars featured herein. Never one for calling a spade a hand-held gardening implement, his thoughts on our quartet are genuinely enlightening. We would expect nothing less.

By all accounts, Colin Chapman had one foot in the times and the other in a world of his own. As we all know by rote, Lotus's talismanic leader was a visionary; a rule-breaker and a risk-taker with scant regard for convention. He was forever straddling the line between the possible and the permissible. You could also label him an opportunist; someone who rarely missed a trick. The story behind how and why the **Lotus Esprit** came into being is a case in point.

But nothing can top the original. This was the plucky British challenger that became inextricably linked with James Bond following its appearance in *The Spy Who Loved Me*. It was once a wall-poster staple, which is why it resonates still. What's more, it has aged remarkably well. The Esprit S2 pictured here, resplendent in metallic gold, was the 1978 Birmingham Motor Show car. Photos really don't lend it a sense of scale. By modern standards, the Lotus appears positively tiny, but the cab-forward outline is beautifully proportioned. There is little in the way of tinsel, and the use of proprietary parts such as the Morris Marina door-handles and Rover SD1 taillights do not detract.

### **Lotus Esprit S2 specification**

Engine 1973cc 16-valve dohc four-cylinder in-line/mid-mounted, twin Dell'Orto carburettors Power and torque 160bhp @ 6200rpm; 140lb ft @ 4900rpm Transmission Five-speed manual, rear-wheel drive Steering Rack and pinion Suspension Front: independent by unequal-length wishbones, coil-springs, telescopic dampers. Rear: independent by diagonal trailing arms and lateral link with fixed-length driveshaft, coil springs, telescopic dampers Brakes Discs all round, inboard at rear Weight 2248lb (1022kg) Performance Top speed: 124mph; 0-60mph: 6.8sec Fuel Consumption 26mpg Cost new £12,000 Values now £10,000-£24,000