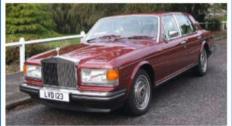

# ROLLS-ROYCE SILVER CLOUD III

Former McLaren team manager Alastair Caldwell took part in the Haka in this 1963 Rolls-Royce Silver Cloud III instead of his Porsche 912, Porsche 968 or Ferrari 250 GTO replica. His navigator was once again his mother Dorothy, who at 98 is the world's oldest navigator and has as such been inducted into the Guinness Book of Records.

Dorothy has navigated for Alastair in five long-distance classic rally events, including The Road to Mandalay in Burma and two Trans America events, all of them in this Rolls-Royce.