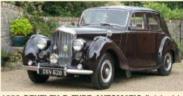

SUBSCRIBE
For the best-value deals,
call today on 01858 438884,
visit greatmagazines.co.uk/
classics or p88

**Contact us** See page 25

tunning, isn't it? It's all about the bonnet, and I love the rear wheel spats – those and the bubble roof make it look like one of those Thirties Bugattis with the teardrop styling.' This month's lucky reader, Angus Doe, is buzzing with excitement at his first glimpse of the 1954 Jaguar XK120 fixed-head whose wheel we're about to put him behind.

We're stood in the beautifully converted barn that houses the cars at North Yorkshire's Classic and Sportscar Centre, supping tea and waiting for the early fog to lift. It's a good time to pose the question that's been bugging us since we saw Angus's emailed wishlist of cars.

People are usually drawn to the cars they saw and lusted after when growing up, and indeed much of his list is filled with just the kind of Nineties hero cars you'd expect from a 31-year-old petrolhead – Lancia Integrale, BMW E46 M3, Lotus Esprit S4S. Among these, his inclusion of a sixty-plus-year-old Jaguar XK120 grabbed our attention like a Pagani Zonda in a retirement home car park. So tell us, Angus, why the Jag?