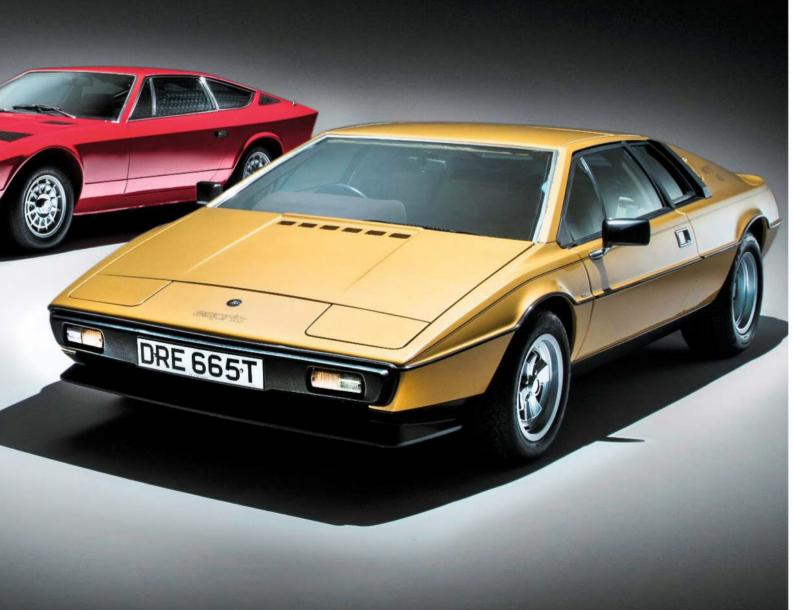

By all accounts, Colin Chapman had one foot in the times and the other in a world of his own. As we all know by rote, Lotus's talismanic leader was a visionary; a rule-breaker and a risk-taker with scant regard for convention. He was forever straddling the line between the possible and the permissible. You could also label him an opportunist; someone who rarely missed a trick. The story behind how and why the **Lotus Esprit** came into being is a case in point.

Few cars have ever enjoyed such longevity as this much-loved junior supercar. Entering production in Series 1 form in 1976 with the own-brand 2.0-litre 907 four-banger, the last car rolled off the production line in 2004 – by which time it had morphed into a twinturbocharged V8 bruiser. What tends to be forgotten, however, is that the Esprit had Italian roots.

But nothing can top the original. This was the plucky British challenger that became inextricably linked with James Bond following its appearance in *The Spy Who Loved Me*. It was once a wall-poster staple, which is why it resonates still. What's more, it has aged remarkably well. The Esprit S2 pictured here, resplendent in metallic gold, was the 1978 Birmingham Motor Show car. Photos really don't lend it a sense of scale. By modern standards, the Lotus appears positively tiny, but the cab-forward outline is beautifully proportioned. There is little in the way of tinsel, and the use of proprietary parts such as the Morris Marina door-handles and Rover SD1 taillights do not detract.