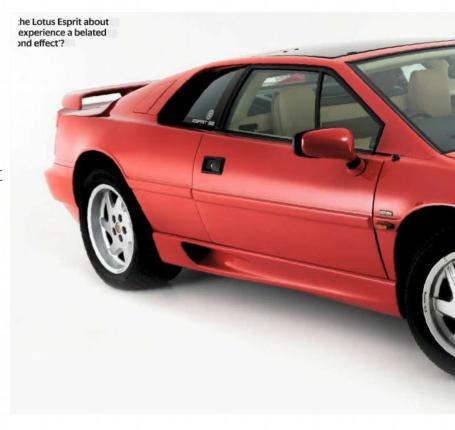

But nothing can top the original. This was the plucky British challenger that became inextricably linked with James Bond following its appearance in *The Spy Who Loved Me*. It was once a wall-poster staple, which is why it resonates still. What's more, it has aged remarkably well. The Esprit S2 pictured here, resplendent in metallic gold, was the 1978 Birmingham Motor Show car. Photos really don't lend it a sense of scale. By modern standards, the Lotus appears positively tiny, but the cab-forward outline is beautifully proportioned. There is little in the way of tinsel, and the use of proprietary parts such as the Morris Marina door-handles and Rover SD1 taillights do not detract.