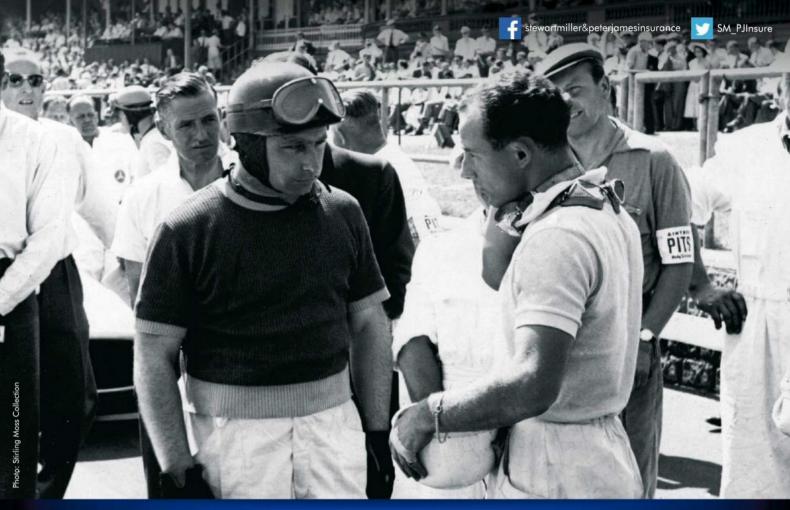

Tom's remarkable career designing cars has

included spells with Ghia, Pininfarina, Italdesign, Ford and Fiat, adding up to a 79-car CV.

<sup>64</sup>When I became the first Englishman to win the British Grand Prix on home soil at Aintree in 1955 did Fangio let me sneak it on the last corner?

I honestly don't know. I saw the opening and went for it - all over in a split second and I was the winner."