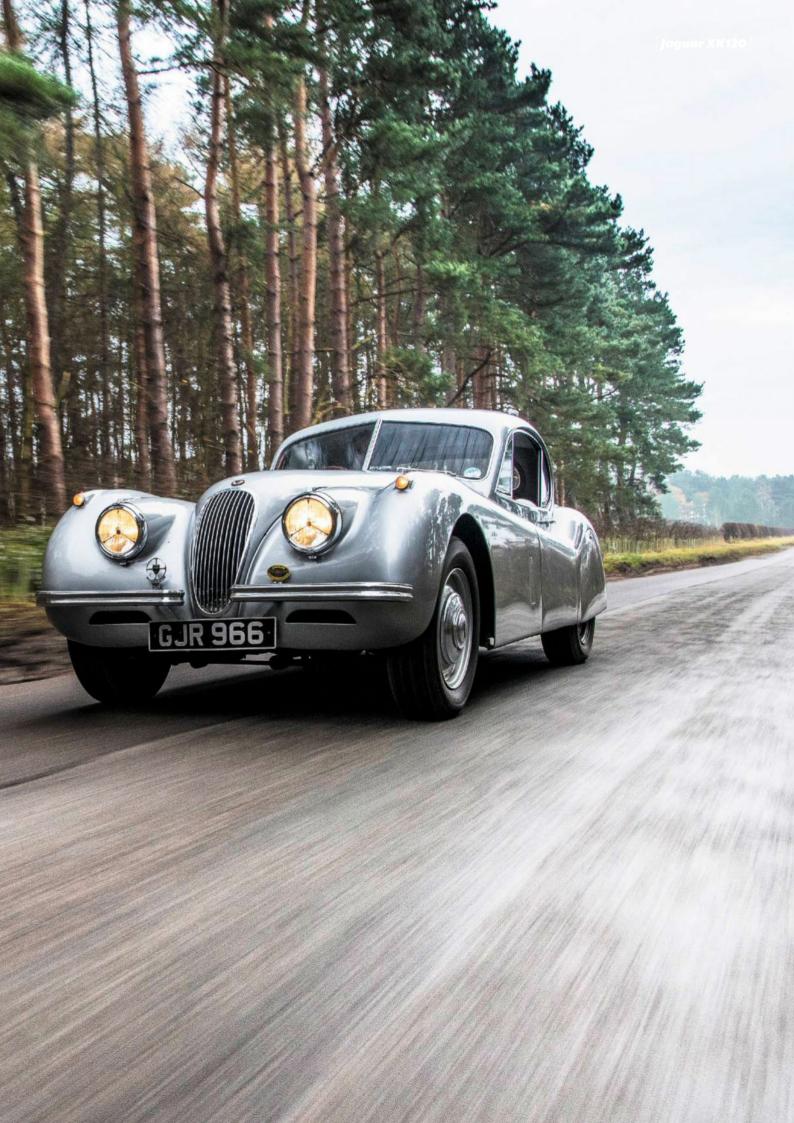

SUBSCRIBE
For the best-value deals,
call today on 01858 438884,
visit greatmagazines.co.uk/
classics or p88

**Contact us** See page 25

tunning, isn't it? It's all about the bonnet, and I love the rear wheel spats – those and the bubble roof make it look like one of those Thirties Bugattis with the teardrop styling.' This month's lucky reader, Angus Doe, is buzzing with excitement at his first glimpse of the 1954 Jaguar XK120 fixed-head whose wheel we're about to put him behind.

I've seen a lot of classic cars racing in the past and remember dragging my father to the Goodwood Festival of Speed in 1996 when I was just 11, so I suppose I started early. Dad and I also later stood in the rain quite a few times at the Goodwood Revival, noting the lap times down on soggy paper programmes, wearing our Barbour wax jackets. Often XK120 and C-types featured, looking great and drifting round corners. There's just something about that early Fifties styling; they're what I consider the connoisseur's choice.