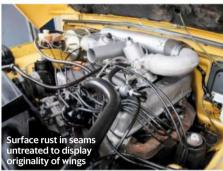

But nothing can top the original. This was the plucky British challenger that became inextricably linked with James Bond following its appearance in *The Spy Who Loved Me*. It was once a wall-poster staple, which is why it resonates still. What's more, it has aged remarkably well. The Esprit S2 pictured here, resplendent in metallic gold, was the 1978 Birmingham Motor Show car. Photos really don't lend it a sense of scale. By modern standards, the Lotus appears positively tiny, but the cab-forward outline is beautifully proportioned. There is little in the way of tinsel, and the use of proprietary parts such as the Morris Marina door-handles and Rover SD1 taillights do not detract.

**Thanks to:** Esprit owner Nigel Scott and Club Lotus (clublotus.co.uk)