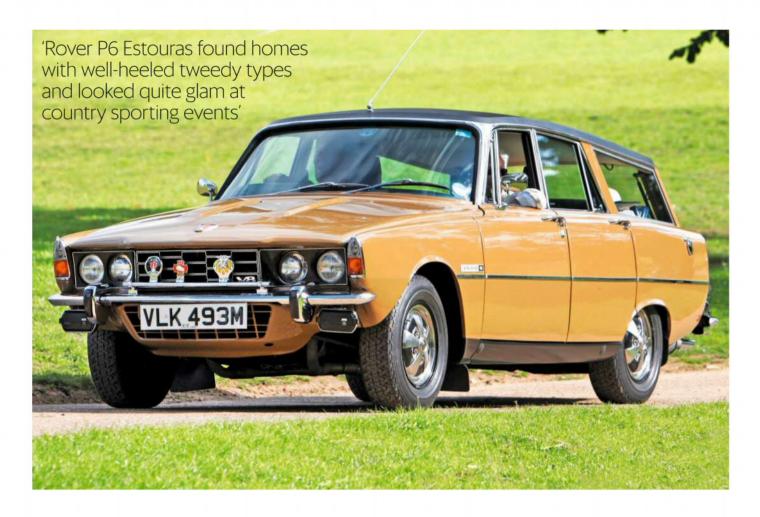

# **Buying**

- **106** Smart Buys Quentin Willson charts the rehabilitation of the Aston DBS V8, marvels at the bargain that is the Rolls-Royce Camargue and champions Rover's rare P6 Estoura
- **110** Market Watch Buy your Lotus Esprit right now and watch its value rise, advises Russ Smith. Plus: should you cash in on your Triumph Spitfire's healthy current worth?
- 114 Market Highlight An Alfa Romeo 1300 GTA Junior with serious competition history
- **116 Temptations** Six classics to worry your bank manager, from BMW 2002 tii Alpina A4S, BMW 3.0 CSL and Jaguar XK150 to Bugatti Type 57, Iso Lele and Porsche 356 Speedster
- **118** Buying Guide Ford's Pilot V8 positively reeks of Forties Americana, yet it was made in Dagenham. Cool and interesting to own if you know how to pick a good one
- **122** Barn Finds Nigel Boothman reports on an amazing French find, a preserved BMW M1 and an original but decayed Porsche 356
- 124 Books and Models Latest volumes and diecasts reviewed
- 133 Ads on Test Fiat 500 Abarth 595 recreation (p133), Alvis TD21 (p134), Range Rover (p137), Jaguar E-type V12 (p118)
- 191 Advertise your classic for free
- **210** Why I love... Daytona drive from Lancashire to Maranello. Ex-TVR boss Martin Lilley still relishes the memory