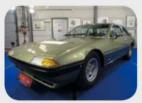

THE STATE OF THE S

'At a time when most sports cars were warmed-over Sixties models, the Lancia was anything but'

to Paolo Martin of Ferrari Modulo, Fiat 130 Coupé and Rolls-Royce Camargue fame. According to whose version of history you believe, the design was signed off in 1971 but it wasn't until 1974 that the fruits of Pininfarina's labours were seen in public. Even then, it was in the form of the Abarth SE 030, a one-off machine that featured a 130-based V6 mounted amidships. That, and a bizarre snorkel scoop.

By the time the definitive Montecarlo (it always was one word in Lancia-speak) broke cover at the following year's Geneva Motor Show, it bore Lancia badges and a 2.0-litre Lampredi twin-cam four-pot behind the two seats. While not exactly wedge-shaped, the Montecarlo appeared chunky and finely chiselled with a bluff front end, a steeply raked windscreen and oh-so-Seventies rear buttresses, which later featured glazed panels after complaints that they created blind spots. In addition to the Coupé, a Spider version was also offered with a retractable fabric roof (the lift-out glassfibre panel on this example is an aftermarket part made by The Monte Hospital). It was practical by mid-engined sports car standards, with reasonable luggage space and easy access to service items.