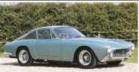

THE STATE OF THE S

'At a time when most sports cars were warmed-over Sixties models, the Lancia was anything but'

to Paolo Martin of Ferrari Modulo, Fiat 130 Coupé and Rolls-Royce Camargue fame. According to whose version of history you believe, the design was signed off in 1971 but it wasn't until 1974 that the fruits of Pininfarina's labours were seen in public. Even then, it was in the form of the Abarth SE 030, a one-off machine that featured a 130-based V6 mounted amidships. That, and a bizarre snorkel scoop.

By the time the definitive Montecarlo (it always was one word in Lancia-speak) broke cover at the following year's Geneva Motor Show, it bore Lancia badges and a 2.0-litre Lampredi twin-cam four-pot behind the two seats. While not exactly wedge-shaped, the Montecarlo appeared chunky and finely chiselled with a bluff front end, a steeply raked windscreen and oh-so-Seventies rear buttresses, which later featured glazed panels after complaints that they created blind spots. In addition to the Coupé, a Spider version was also offered with a retractable fabric roof (the lift-out glassfibre panel on this example is an aftermarket part made by The Monte Hospital). It was practical by mid-engined sports car standards, with reasonable luggage space and easy access to service items.