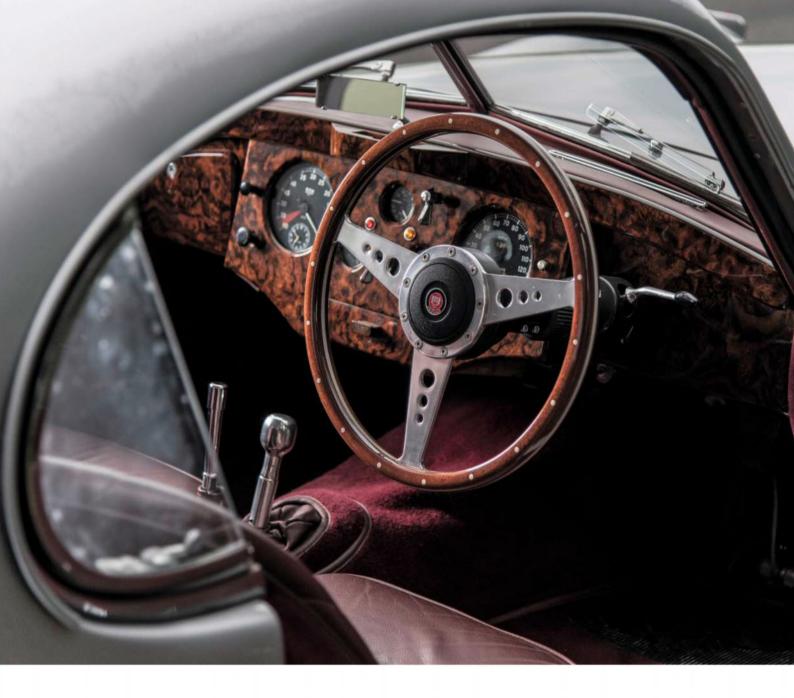

Time to fire it up, with a twist of the tiny key and a guess

at which of the unmarked buttons in the beautifully refinished walnut veneer dash operates the starter – the black one above the ammeter, it turns out. 'That's a first for me,' says Angus. 'I've never driven a car with a separate starter before. The two-stage process makes it more of an experience.'

He glances down. 'I love the rev counter. You see watches designed to replicate that now. And it's odd – but nice – how the rev counter runs anticlockwise, the opposite way to the speedo as if they're mirrored. So many great details that make the car, and you, feel special. It's like I'm an aristocrat in my own fantasy world; a gentleman off to the races.