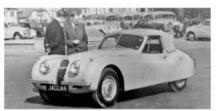

# XK120 FHC 1951-54

More than just a welded-on roof, coupé was redesigned from the front wings backwards and got wind-up windows and quarterlights in place of the OTS's removable side screens. Floors were now steel with plywood heel area.

Quite a few people had the same issue back in the day, which is why for the XK140 fixed-head that replaced this car the following year, Jaguar moved its front bulkhead forward and gave the car a 6.5-inch longer roofline to enlarge the cockpit. On top of that our XK120 has the added wriggle factor of period-style bucket seats. I won't call it an elegant process, but you sense Angus was going to get behind that wheel whatever it took.