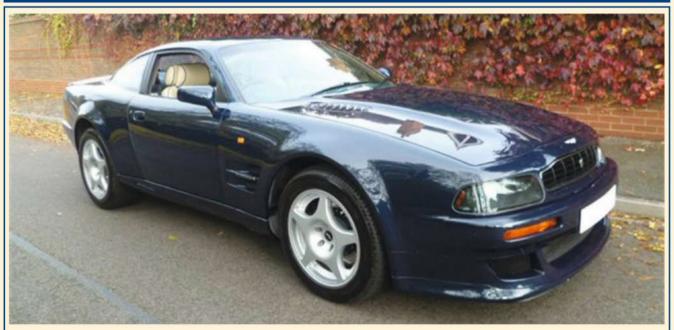

SUBSCRIBE
For the best-value deals,
call today on 01858 438884,
visit greatmagazines.co.uk/
classics or p88

**Contact us** See page 25

tunning, isn't it? It's all about the bonnet, and I love the rear wheel spats – those and the bubble roof make it look like one of those Thirties Bugattis with the teardrop styling.' This month's lucky reader, Angus Doe, is buzzing with excitement at his first glimpse of the 1954 Jaguar XK120 fixed-head whose wheel we're about to put him behind.

# There's something about the early Fifties styling; the XK120 is what I consider the connoisseur's choice'

minutes from where I live in Essex – and that re-confirmed things for me. I also enjoy the somewhat rose-tinted view that this was made when Britain was a true world leader in cars, despite the post-war austerity and so on.'

# 1954 Jaguar XK120 fhc

Engine 3442cc inline-six, iron block, alloy head, dohc, two 1.75in SU H6 carburettors Power and torque 160bhp @ 5400rpm; 195lb ft @ 2500rpm **Transmission** Four-speed manual, rear-wheel drive Steering Burman recirculating ball Suspension Front: independent by upper and lower wishbones, torsion bars, telescopic dampers and anti-roll bar Rear: live axle with semi-elliptic leaf springs and leverarm dampers **Brakes** Drums front and rear **Weight** 1379kg (3037lb) Performance Top speed: 121mph; 0-60mph: 9.9sec Fuel consumption 21mpg Cost **new** £1140 **Values now** £37,500-£95,000