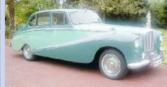

# ROLLS-ROYCE SILVER CLOUD III

Former McLaren team manager Alastair Caldwell took part in the Haka in this 1963 Rolls-Royce Silver Cloud III instead of his Porsche 912, Porsche 968 or Ferrari 250 GTO replica. His navigator was once again his mother Dorothy, who at 98 is the world's oldest navigator and has as such been inducted into the Guinness Book of Records.

Dorothy has navigated for Alastair in five long-distance classic rally events, including The Road to Mandalay in Burma and two Trans America events, all of them in this Rolls-Royce.