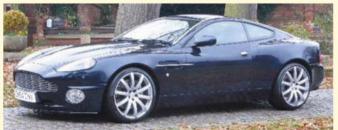

But nothing can top the original. This was the plucky British challenger that became inextricably linked with James Bond following its appearance in *The Spy Who Loved Me*. It was once a wall-poster staple, which is why it resonates still. What's more, it has aged remarkably well. The Esprit S2 pictured here, resplendent in metallic gold, was the 1978 Birmingham Motor Show car. Photos really don't lend it a sense of scale. By modern standards, the Lotus appears positively tiny, but the cab-forward outline is beautifully proportioned. There is little in the way of tinsel, and the use of proprietary parts such as the Morris Marina door-handles and Rover SD1 taillights do not detract.

**Thanks to:** Esprit owner Nigel Scott and Club Lotus (clublotus.co.uk)