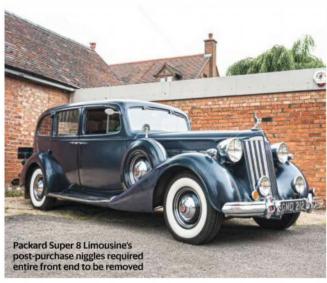

# **Owning**

- 76 Epic Restoration The owner's brief to the specialists was short and to the point. Turn my Giulia Spider into the best Alfa there is.' Did they succeed...?
- **82** The Collector How a Studebaker fixation spiralled into an amazing collection
- **126** Our Cars One click later, Malcolm is the new owner of a Daimler V8 250; Ross gets a marque guru to restore the Renault 5 Turbo's dampers; and Russ's Alfa starts again