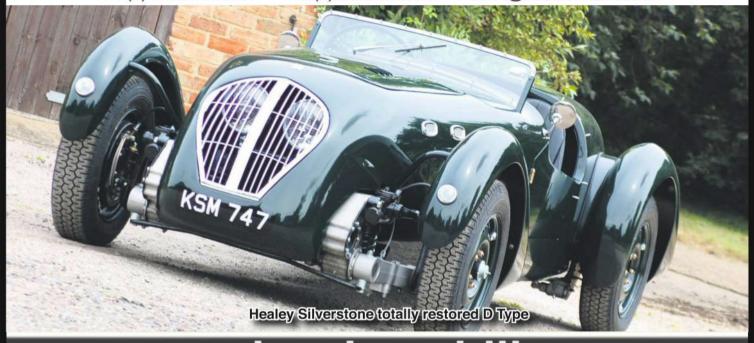

But nothing can top the original. This was the plucky British challenger that became inextricably linked with James Bond following its appearance in *The Spy Who Loved Me*. It was once a wall-poster staple, which is why it resonates still. What's more, it has aged remarkably well. The Esprit S2 pictured here, resplendent in metallic gold, was the 1978 Birmingham Motor Show car. Photos really don't lend it a sense of scale. By modern standards, the Lotus appears positively tiny, but the cab-forward outline is beautifully proportioned. There is little in the way of tinsel, and the use of proprietary parts such as the Morris Marina door-handles and Rover SD1 taillights do not detract.

**Thanks to:** Esprit owner Nigel Scott and Club Lotus (clublotus.co.uk)