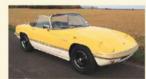

THE STATE OF THE S

'At a time when most sports cars were warmed-over Sixties models, the Lancia was anything but'

to Paolo Martin of Ferrari Modulo, Fiat 130 Coupé and Rolls-Royce Camargue fame. According to whose version of history you believe, the design was signed off in 1971 but it wasn't until 1974 that the fruits of Pininfarina's labours were seen in public. Even then, it was in the form of the Abarth SE 030, a one-off machine that featured a 130-based V6 mounted amidships. That, and a bizarre snorkel scoop.

By the time the definitive Montecarlo (it always was one word in Lancia-speak) broke cover at the following year's Geneva Motor Show, it bore Lancia badges and a 2.0-litre Lampredi twin-cam four-pot behind the two seats. While not exactly wedge-shaped, the Montecarlo appeared chunky and finely chiselled with a bluff front end, a steeply raked windscreen and oh-so-Seventies rear buttresses, which later featured glazed panels after complaints that they created blind spots. In addition to the Coupé, a Spider version was also offered with a retractable fabric roof (the lift-out glassfibre panel on this example is an aftermarket part made by The Monte Hospital). It was practical by mid-engined sports car standards, with reasonable luggage space and easy access to service items.