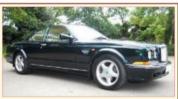

aserati is a marque with as many mis-steps as milestones in its back catalogue. The past 40 years in particular have witnessed the release of several cars unbefitting of the name; the sort of fodder that only served to dent its credibility. If you categorically had to pinpoint the last truly great Tridentbearer, the Maserati Khamsin has to be up there as a candidate. Rarely has there been a more beautiful *Gran Turismo*, its outline penned by Bertone's Marcello Gandini at his creative peak. The car's dart-like profile looks as striking now as it did following its

big reveal in concept form (minus Maserati badges) at the 1972 Turin Motor Show. It suggests aggression and power but also exhilaration. It's pure, sharp-edged, kinetic sculpture.

Replacing the fabulous Ghibli was always going to be a tough gig, but in many ways Maserati didn't try to. From the outset, the Khamsin was meant to be a more subtle and refined car. After all,

'The Khamsin's dart-like profile is pure sharp-edged kinetic sculpture – there is no mistaking it for a rival'

Maserati already had a high-performance stud in its stable in the form of the mid-engined Bora. Unlike the Ghibli, the Khamsin had allround independent suspension and an altogether more sumptuous cabin, even if it was a bit of a stretch to label it a 2+2. Nevertheless, while it may have been softer in character, the bloodline remained unsullied. It retained the same large-displacement, low-stressed 4930cc V8, each cylinder block being topped by a pair of chain-driven camshafts, with four gurgling Weber carburettors nestling in the vee. While the claimed top speed of 171mph was a bit optimistic, it certainly *looked* as though it would live up to the billing.

**Thanks to:** Khamsin owner Jeremy Wilson; Andy Heywood of McGrath Maserati (mcgrathmaserati.co.uk)