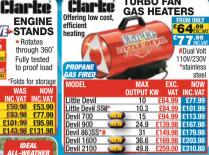

Oil resistant vinyl covered padder backs & headrests
 Swivel castor

for easy manoeuvrability

\$21:99 \$26:39 \$26:00

GENERATORS

Produces pure sine wave & stable power, essential

for computers & sensitive equipment • Low noise

Fruel Efficient Eco Throttle - 12V battery charging facility - Up to 7 hours run time on FROM ONLY 16988 4 stroke engine

coated steel tubing

FROM ON 229 274

Ratchet tight tensioning

### MASSIVE STANDS Rotates through 360° 44 Fully tested to proof load Folds for storage





Ideal for dispensing diesel,

delivery hose, 2m suction

hose with

foot valve/ filter assembly & nozzle

£179:98

Clarke

DIAGNOSTICS

EOBD Fault Code Reader Engine EOBD/OBD2

**ENGINE** 

vehicles • Fitted with long life motors
• Self-priming • Includes 2m
cable with battery clips, 2m



TURBO FAN



| MODEL V           | OLTAGI | E HEAT    | EXC.VAT | INC.VAT |
|-------------------|--------|-----------|---------|---------|
|                   | 0      | OUTPUT KV | ٧ .     |         |
| DEVIL 6003        | 230V   | 1.5-3     | £49.98  | £59.98  |
| <b>DEVIL 7003</b> | 230V   | 3         | £59.98  | £71.98  |
| DEVIL 6005        | 400V   | 2.5-5     | £74.99  | £89.99  |
| DEVIL 7005        | 400V   | 5         | £84.99  | £101.99 |
| DEVIL 6009        | 400V   | 4.5-9     | £119.00 | £142.80 |
| <b>DEVIL 7009</b> | 400V   | 9         | £139.98 | £167.98 |
| DEVIL 6015        | 400V   | 5-10-15   | £179.00 | £214.80 |
| DEVIL 7015        | 400V   | 15        | £199.98 | £239.98 |
| DEVIL 6025        | 400V   | 22        | £289.00 | £346.80 |
| <b>DEVIL 7025</b> | 400V