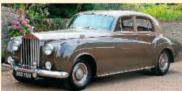

SUBSCRIBE
For the best-value deals,
call today on 01858 438884,
visit greatmagazines.co.uk/
classics or p88

**Contact us** See page 25

tunning, isn't it? It's all about the bonnet, and I love the rear wheel spats – those and the bubble roof make it look like one of those Thirties Bugattis with the teardrop styling.' This month's lucky reader, Angus Doe, is buzzing with excitement at his first glimpse of the 1954 Jaguar XK120 fixed-head whose wheel we're about to put him behind.

Nice to know there's a future enthusiast base for these cars; we just hope the reality of driving one doesn't disappoint. But first we have to deal with the issue of getting Angus into the car. He's peering through the small door opening with a quizzically raised eyebrow. 'I'm five-eleven and a bit wide – I hope I'm going to fit.'

between where the wings taper towards each other. And the oil filler cap is something I'd happily have as a paperweight on my desk; it's a work of art on its own.'

Rooting around in the boot for a cloth, we find the car's original 18in Bluemel steering wheel – the car currently wears a smaller but still period-looking Moto-Lita woodrim. Angus hadn't realised.

under the bonnet. I love the way that the radiator is laid back to slot

'Bloody hell! That wheel looks like it belongs on a boat. No wonder it's been taken off - there's no way I could drive the car with that fitted, or even get in it.' Another difference in the XK140 was an inch-smaller wheel, but that wouldn't have made much difference here.