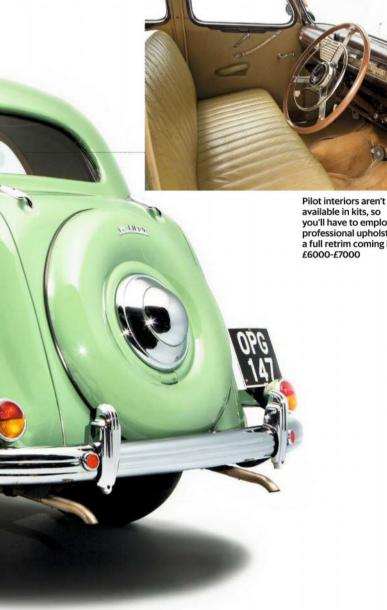

hold of the Pilot's chromed parts is increasingly tricky, especially the bumpers, sidelights and rear light units. Again, the owners' club is the best place to start your search, but you may also have to resort to combing through small-ads or going to autojumbles. A bumper will typically cost at least £100, but will usually have some rust around the bolt holes and overriders. Old bumpers will usually need stripping, inspecting, potentially some new metal welding in if the areas around the overriders have rusted through, and rechroming. By the time all this has been done, that £100 bumper will have cost you more like £300.

**Interior** Interiors are fairly simple, usually with leather seats, straightforward cloth panels and a tough, hardwearing dashboard with minimal instrumentation. If



available in kits, so you'll have to employ a professional upholsterer. a full retrim coming in at £6000-£7000

you need a complete interior retrim you're best c sourcing fabrics via America - LeBaron Bonney (lebaronbonney.com) is a good place to start because its range of period Ford fabrics is fairly comprehensive.

The rubber interior parts - panel and screen seals, bump stops, pedal rubbers and so on - are thankfully easy to come by, because Scott's Old Auto Rubber in Australia (scottsoldautorubber.com.au) has a comprehensive supply available via mail-order at helpfully low prices, ranging from £2.12 for a door strap buffer to £44.73 for an underbonnet insulation panel.

Dashboard instrumentation rarely gives trouble, but the capilliary tube has a habit of breaking off the temperatur