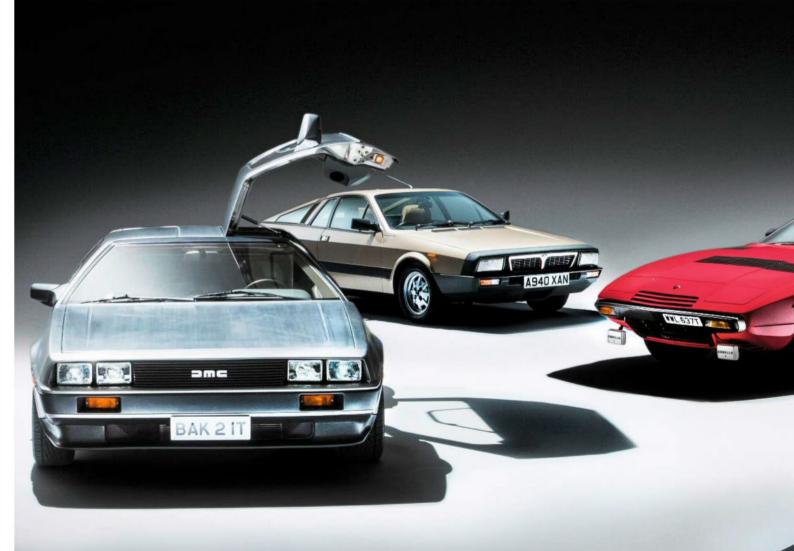

finan Kidstan

Simon Kidston is a classic car consultant, concours judge and event presenter. His own classics include a Lamborghini Miura SV and Porsche 911 RS 2.7.

DeLorean DMC-12, Lancia Montecarlo, Maserati Khamsin and Lotus Esprit hailed from an era when the Italian stylists all seemed to have misplaced their French curves

This quartet pushed their own angular ideologies for a post-organic automotive design future. Former Jaguar, Lotus and TVR designer Oliver Winterbottom gives his acute opinion as he evaluates them line by razor-edged line

Words RICHARD HESELTINE Photography CHARLIE MAGEE

'A quartet from the era of wedge-shaped exotica with only token nods to Highway Code adherence'

And who better to pass comment – and judgement – on these cars than Oliver Winterbottom? The ex-Jaguar, Lotus and TVR man pushed the 'folded paper' envelope for all it was worth in the Seventies and had the inside track on one of the cars featured herein. Never one for calling a spade a hand-held gardening implement, his thoughts on our quartet are genuinely enlightening. We would expect nothing less.