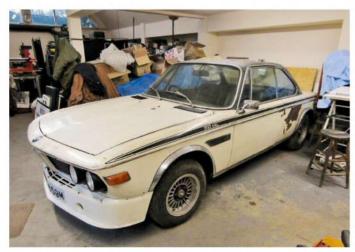

Cape Rallye Afrique du Sud March 24-31

Cape Of Good Hope and Table Mountain, the French-organised Cape Rallye Afrique du Sud brings the luxury-regularity rally concept to South Africa. Beginning and ending in Cape Town, the route takes in coast and mountain roads including the high-altitude Robinson Pass and the Lanzerac vineyard region. Entrants sleep in safari parks, with time built into the itinerary for wildlife-spotting. Expensive at €18,500 per team, but trip-of-alifetime special. Visit rallystory.org to book.

Taking in the spectacular scenery of the

BROOKLANDS MUSEUM, SATURDAY 4TH MARCH

# THE SPRING SALE

A superb, unmolested example of this exceptionally rare motorcar. Fastidiously restored and maintained in totally original condition, with 29,281 miles since new. Estimate: £50,000-£58,000