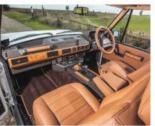

SUBSCRIBE
For the best-value deals,
call today on 01858 438884,
visit greatmagazines.co.uk/
classics or p88

**Contact us** See page 25

tunning, isn't it? It's all about the bonnet, and I love the rear wheel spats – those and the bubble roof make it look like one of those Thirties Bugattis with the teardrop styling.' This month's lucky reader, Angus Doe, is buzzing with excitement at his first glimpse of the 1954 Jaguar XK120 fixed-head whose wheel we're about to put him behind.

Quite a few people had the same issue back in the day, which is why for the XK140 fixed-head that replaced this car the following year, Jaguar moved its front bulkhead forward and gave the car a 6.5-inch longer roofline to enlarge the cockpit. On top of that our XK120 has the added wriggle factor of period-style bucket seats. I won't call it an elegant process, but you sense Angus was going to get behind that wheel whatever it took.

Time to fire it up, with a twist of the tiny key and a guess

at which of the unmarked buttons in the beautifully refinished walnut veneer dash operates the starter – the black one above the ammeter, it turns out. 'That's a first for me,' says Angus. 'I've never driven a car with a separate starter before. The two-stage process makes it more of an experience.'

He glances down. 'I love the rev counter. You see watches designed to replicate that now. And it's odd – but nice – how the rev counter runs anticlockwise, the opposite way to the speedo as if they're mirrored. So many great details that make the car, and you, feel special. It's like I'm an aristocrat in my own fantasy world; a gentleman off to the races.

between where the wings taper towards each other. And the oil filler cap is something I'd happily have as a paperweight on my desk; it's a work of art on its own.'

Rooting around in the boot for a cloth, we find the car's original 18in Bluemel steering wheel – the car currently wears a smaller but still period-looking Moto-Lita woodrim. Angus hadn't realised.

under the bonnet. I love the way that the radiator is laid back to slot

'Bloody hell! That wheel looks like it belongs on a boat. No wonder it's been taken off - there's no way I could drive the car with that fitted, or even get in it.' Another difference in the XK140 was an inch-smaller wheel, but that wouldn't have made much difference here.