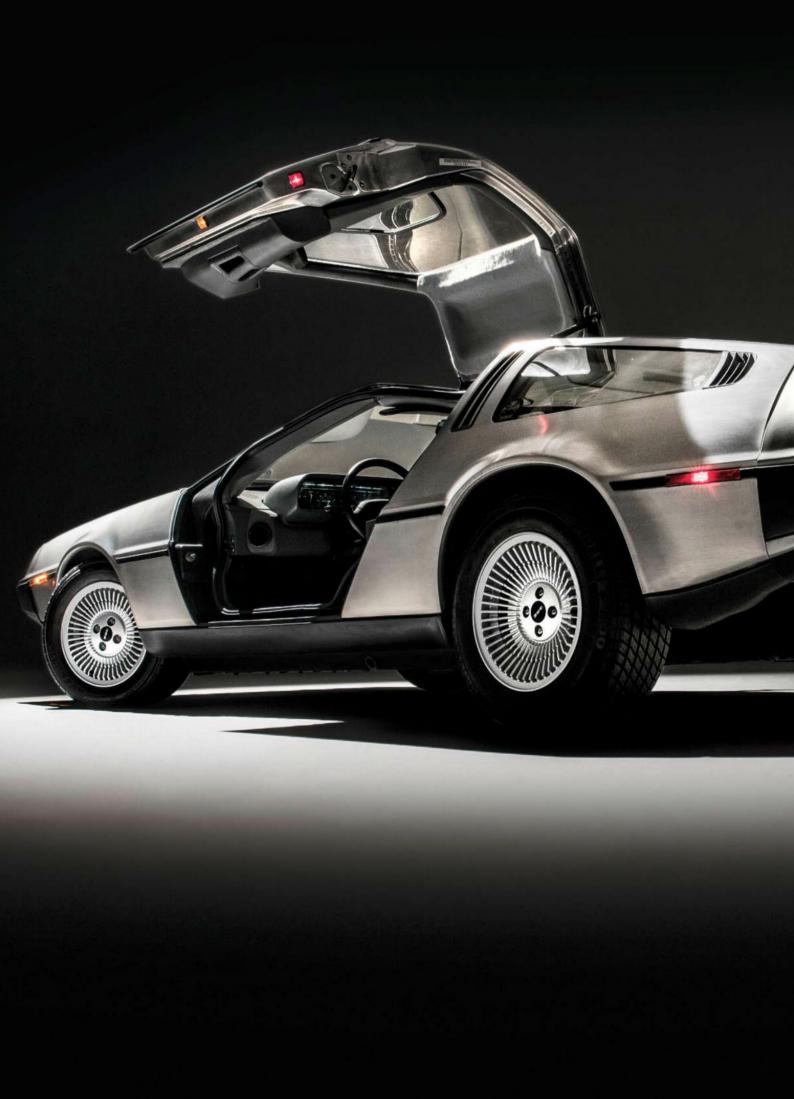

finan Kidstan

Simon Kidston is a classic car consultant, concours judge and event presenter. His own classics include a Lamborghini Miura SV and Porsche 911 RS 2.7.

DeLorean DMC-12, Lancia Montecarlo, Maserati Khamsin and Lotus Esprit hailed from an era when the Italian stylists all seemed to have misplaced their French curves

This quartet pushed their own angular ideologies for a post-organic automotive design future. Former Jaguar, Lotus and TVR designer Oliver Winterbottom gives his acute opinion as he evaluates them line by razor-edged line

Words RICHARD HESELTINE Photography CHARLIE MAGEE

'A quartet from the era of wedge-shaped exotica with only token nods to Highway Code adherence'

And who better to pass comment – and judgement – on these cars than Oliver Winterbottom? The ex-Jaguar, Lotus and TVR man pushed the 'folded paper' envelope for all it was worth in the Seventies and had the inside track on one of the cars featured herein. Never one for calling a spade a hand-held gardening implement, his thoughts on our quartet are genuinely enlightening. We would expect nothing less.