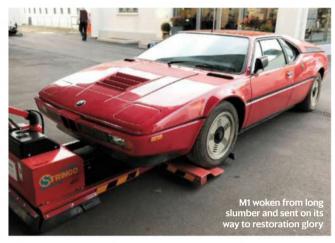

# **Buying**

- **106** Smart Buys Quentin Willson charts the rehabilitation of the Aston DBS V8, marvels at the bargain that is the Rolls-Royce Camargue and champions Rover's rare P6 Estoura
- **110** Market Watch Buy your Lotus Esprit right now and watch its value rise, advises Russ Smith. Plus: should you cash in on your Triumph Spitfire's healthy current worth?
- 114 Market Highlight An Alfa Romeo 1300 GTA Junior with serious competition history
- **116 Temptations** Six classics to worry your bank manager, from BMW 2002 tii Alpina A4S, BMW 3.0 CSL and Jaguar XK150 to Bugatti Type 57, Iso Lele and Porsche 356 Speedster
- **118** Buying Guide Ford's Pilot V8 positively reeks of Forties Americana, yet it was made in Dagenham. Cool and interesting to own if you know how to pick a good one
- **122** Barn Finds Nigel Boothman reports on an amazing French find, a preserved BMW M1 and an original but decayed Porsche 356
- 124 Books and Models Latest volumes and diecasts reviewed
- 133 Ads on Test Fiat 500 Abarth 595 recreation (p133), Alvis TD21 (p134), Range Rover (p137), Jaguar E-type V12 (p118)
- 191 Advertise your classic for free
- **210** Why I love... Daytona drive from Lancashire to Maranello. Ex-TVR boss Martin Lilley still relishes the memory