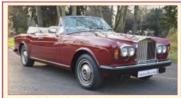

THE STATE OF THE S

'At a time when most sports cars were warmed-over Sixties models, the Lancia was anything but'

to Paolo Martin of Ferrari Modulo, Fiat 130 Coupé and Rolls-Royce Camargue fame. According to whose version of history you believe, the design was signed off in 1971 but it wasn't until 1974 that the fruits of Pininfarina's labours were seen in public. Even then, it was in the form of the Abarth SE 030, a one-off machine that featured a 130-based V6 mounted amidships. That, and a bizarre snorkel scoop.

By the time the definitive Montecarlo (it always was one word in Lancia-speak) broke cover at the following year's Geneva Motor Show, it bore Lancia badges and a 2.0-litre Lampredi twin-cam four-pot behind the two seats. While not exactly wedge-shaped, the Montecarlo appeared chunky and finely chiselled with a bluff front end, a steeply raked windscreen and oh-so-Seventies rear buttresses, which later featured glazed panels after complaints that they created blind spots. In addition to the Coupé, a Spider version was also offered with a retractable fabric roof (the lift-out glassfibre panel on this example is an aftermarket part made by The Monte Hospital). It was practical by mid-engined sports car standards, with reasonable luggage space and easy access to service items.