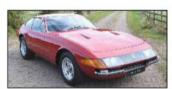

But nothing can top the original. This was the plucky British challenger that became inextricably linked with James Bond following its appearance in *The Spy Who Loved Me*. It was once a wall-poster staple, which is why it resonates still. What's more, it has aged remarkably well. The Esprit S2 pictured here, resplendent in metallic gold, was the 1978 Birmingham Motor Show car. Photos really don't lend it a sense of scale. By modern standards, the Lotus appears positively tiny, but the cab-forward outline is beautifully proportioned. There is little in the way of tinsel, and the use of proprietary parts such as the Morris Marina door-handles and Rover SD1 taillights do not detract.

**Thanks to:** Esprit owner Nigel Scott and Club Lotus (clublotus.co.uk)