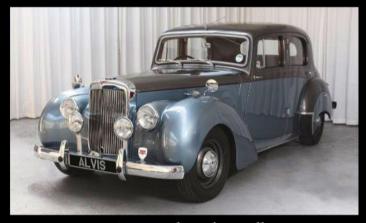

# ROLLS-ROYCE SILVER CLOUD III

Former McLaren team manager Alastair Caldwell took part in the Haka in this 1963 Rolls-Royce Silver Cloud III instead of his Porsche 912, Porsche 968 or Ferrari 250 GTO replica. His navigator was once again his mother Dorothy, who at 98 is the world's oldest navigator and has as such been inducted into the Guinness Book of Records.

Dorothy has navigated for Alastair in five long-distance classic rally events, including The Road to Mandalay in Burma and two Trans America events, all of them in this Rolls-Royce.