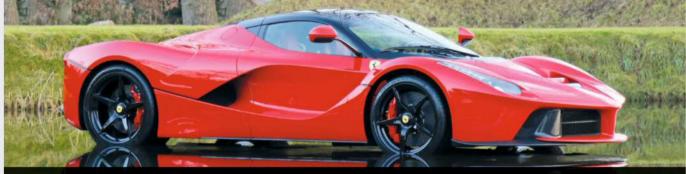

But nothing can top the original. This was the plucky British challenger that became inextricably linked with James Bond following its appearance in *The Spy Who Loved Me*. It was once a wall-poster staple, which is why it resonates still. What's more, it has aged remarkably well. The Esprit S2 pictured here, resplendent in metallic gold, was the 1978 Birmingham Motor Show car. Photos really don't lend it a sense of scale. By modern standards, the Lotus appears positively tiny, but the cab-forward outline is beautifully proportioned. There is little in the way of tinsel, and the use of proprietary parts such as the Morris Marina door-handles and Rover SD1 taillights do not detract.

**Thanks to:** Esprit owner Nigel Scott and Club Lotus (clublotus.co.uk)