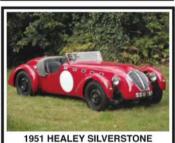

# 1954 Jaguar XK120 fhc

Engine 3442cc inline-six, iron block, alloy head, dohc, two 1.75in SU H6 carburettors Power and torque 160bhp @ 5400rpm; 195lb ft @ 2500rpm **Transmission** Four-speed manual, rear-wheel drive Steering Burman recirculating ball Suspension Front: independent by upper and lower wishbones, torsion bars, telescopic dampers and anti-roll bar Rear: live axle with semi-elliptic leaf springs and leverarm dampers **Brakes** Drums front and rear **Weight** 1379kg (3037lb) Performance Top speed: 121mph; 0-60mph: 9.9sec Fuel consumption 21mpg Cost **new** £1140 **Values now** £37,500-£95,000