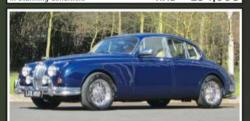

# **JAGUAR XJ6 SERIES 3**

'When I realised that my vintage Oakland wasn't going to be ready in time for the 3 Day Trial, a friend offered me a loan of this Jaguar XJ6,' says John Cox. 'The only problem was that it wasn't registered and hadn't been driven for 18 months. We managed to get it registered two days before the event, and other than the windscreen wipers playing up on the last day, it ran faultlessly.

'I found it really interesting to drive something that I was so unfamiliar with in a competition such as this, but I was pleasantly surprised at the poise the Jag showed on the tight and twisty Eildon-Jamieson road.'