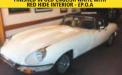

But nothing can top the original. This was the plucky British challenger that became inextricably linked with James Bond following its appearance in *The Spy Who Loved Me*. It was once a wall-poster staple, which is why it resonates still. What's more, it has aged remarkably well. The Esprit S2 pictured here, resplendent in metallic gold, was the 1978 Birmingham Motor Show car. Photos really don't lend it a sense of scale. By modern standards, the Lotus appears positively tiny, but the cab-forward outline is beautifully proportioned. There is little in the way of tinsel, and the use of proprietary parts such as the Morris Marina door-handles and Rover SD1 taillights do not detract.

**Thanks to:** Esprit owner Nigel Scott and Club Lotus (clublotus.co.uk)