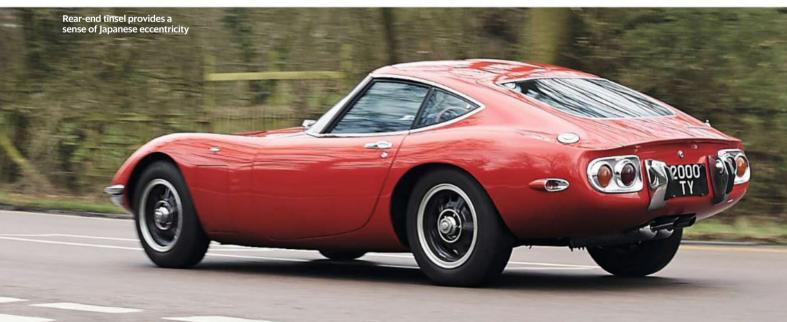

**Toyota 2000GT** First test after a £150k rebuild

**Jaguar XK120 drive** We grant a 31-year-old's wish

# **Driving**

- 6 The List Reader Angus Doe has long harboured a desire to take a drive in the dramatically styled Jaguar XK120. Thanks to Classic Cars, that itch has been scratched
- 34 Grand Designs Why Seventies sharpness is the must-have look of 2017. Wedge styling legend Oliver Winterbottom rates the DeLorean DMC-12, Lotus Esprit S2, Lancia Montecarlo and Maserati Khamsin
- **54** Wedge King Oliver Winterbottom took the phrase 'cutting edge' literally when penning cars. He tells CC about life, the universe, Colin Chapman, and everything
- **60** Toyota 2000GT We drive a rare UK-based example fresh from a £150k rebuild
- 68 The Pilgrimage Citroën 2CV4 road trip across the Picardy-like Lincolnshire fens to meet a marque specialist on a mission to help keep les Deux Chevaux on the road
- 90 TOURS AND RALLIES 2017 This year, treat you and your classic to one of these 85 great adventures – from a day in the Cheshire countryside to three weeks in Japan