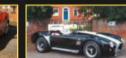

But nothing can top the original. This was the plucky British challenger that became inextricably linked with James Bond following its appearance in *The Spy Who Loved Me*. It was once a wall-poster staple, which is why it resonates still. What's more, it has aged remarkably well. The Esprit S2 pictured here, resplendent in metallic gold, was the 1978 Birmingham Motor Show car. Photos really don't lend it a sense of scale. By modern standards, the Lotus appears positively tiny, but the cab-forward outline is beautifully proportioned. There is little in the way of tinsel, and the use of proprietary parts such as the Morris Marina door-handles and Rover SD1 taillights do not detract.

**Thanks to:** Esprit owner Nigel Scott and Club Lotus (clublotus.co.uk)