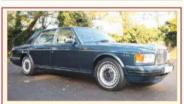

THE STATE OF THE S

'At a time when most sports cars were warmed-over Sixties models, the Lancia was anything but'

to Paolo Martin of Ferrari Modulo, Fiat 130 Coupé and Rolls-Royce Camargue fame. According to whose version of history you believe, the design was signed off in 1971 but it wasn't until 1974 that the fruits of Pininfarina's labours were seen in public. Even then, it was in the form of the Abarth SE 030, a one-off machine that featured a 130-based V6 mounted amidships. That, and a bizarre snorkel scoop.

By the time the definitive Montecarlo (it always was one word in Lancia-speak) broke cover at the following year's Geneva Motor Show, it bore Lancia badges and a 2.0-litre Lampredi twin-cam four-pot behind the two seats. While not exactly wedge-shaped, the Montecarlo appeared chunky and finely chiselled with a bluff front end, a steeply raked windscreen and oh-so-Seventies rear buttresses, which later featured glazed panels after complaints that they created blind spots. In addition to the Coupé, a Spider version was also offered with a retractable fabric roof (the lift-out glassfibre panel on this example is an aftermarket part made by The Monte Hospital). It was practical by mid-engined sports car standards, with reasonable luggage space and easy access to service items.