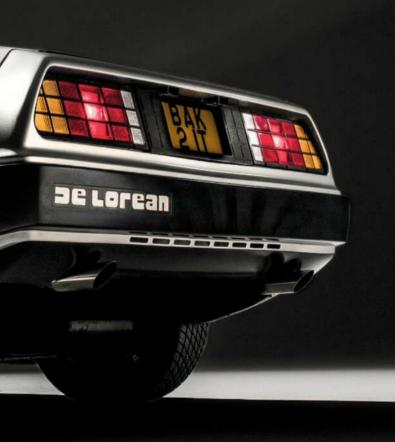

finan Kidstan

Simon Kidston is a classic car consultant, concours judge and event presenter. His own classics include a Lamborghini Miura SV and Porsche 911 RS 2.7.

DeLorean DMC-12, Lancia Montecarlo, Maserati Khamsin and Lotus Esprit hailed from an era when the Italian stylists all seemed to have misplaced their French curves

This quartet pushed their own angular ideologies for a post-organic automotive design future. Former Jaguar, Lotus and TVR designer Oliver Winterbottom gives his acute opinion as he evaluates them line by razor-edged line

Words RICHARD HESELTINE Photography CHARLIE MAGEE

'A quartet from the era of wedge-shaped exotica with only token nods to Highway Code adherence'

And who better to pass comment – and judgement – on these cars than Oliver Winterbottom? The ex-Jaguar, Lotus and TVR man pushed the 'folded paper' envelope for all it was worth in the Seventies and had the inside track on one of the cars featured herein. Never one for calling a spade a hand-held gardening implement, his thoughts on our quartet are genuinely enlightening. We would expect nothing less.