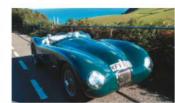

## XK120 C 1951-54

Better known as the C-type, 54 were built for racing. Won Le Mans, though several were also used as road cars. Engine tuned to 204bhp, mounted in aerodynamic alloy body over tube steel chassis. Torsion bar rear suspension; rack-and-pinion steering. Disc brakes in 1953.