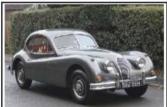

# 1954 Jaguar XK120 fhc

Engine 3442cc inline-six, iron block, alloy head, dohc, two 1.75in SU H6 carburettors Power and torque 160bhp @ 5400rpm; 195lb ft @ 2500rpm **Transmission** Four-speed manual, rear-wheel drive Steering Burman recirculating ball Suspension Front: independent by upper and lower wishbones, torsion bars, telescopic dampers and anti-roll bar Rear: live axle with semi-elliptic leaf springs and leverarm dampers **Brakes** Drums front and rear **Weight** 1379kg (3037lb) Performance Top speed: 121mph; 0-60mph: 9.9sec Fuel consumption 21mpg Cost **new** £1140 **Values now** £37,500-£95,000

SUBSCRIBE
For the best-value deals,
call today on 01858 438884,
visit greatmagazines.co.uk/
classics or p88

**Contact us** See page 25

tunning, isn't it? It's all about the bonnet, and I love the rear wheel spats – those and the bubble roof make it look like one of those Thirties Bugattis with the teardrop styling.' This month's lucky reader, Angus Doe, is buzzing with excitement at his first glimpse of the 1954 Jaguar XK120 fixed-head whose wheel we're about to put him behind.

Nice to know there's a future enthusiast base for these cars; we just hope the reality of driving one doesn't disappoint. But first we have to deal with the issue of getting Angus into the car. He's peering through the small door opening with a quizzically raised eyebrow. 'I'm five-eleven and a bit wide – I hope I'm going to fit.'