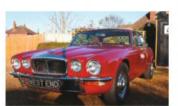

SUBSCRIBE
For the best-value deals,
call today on 01858 438884,
visit greatmagazines.co.uk/
classics or p88

**Contact us** See page 25

tunning, isn't it? It's all about the bonnet, and I love the rear wheel spats – those and the bubble roof make it look like one of those Thirties Bugattis with the teardrop styling.' This month's lucky reader, Angus Doe, is buzzing with excitement at his first glimpse of the 1954 Jaguar XK120 fixed-head whose wheel we're about to put him behind.

We're stood in the beautifully converted barn that houses the cars at North Yorkshire's Classic and Sportscar Centre, supping tea and waiting for the early fog to lift. It's a good time to pose the question that's been bugging us since we saw Angus's emailed wishlist of cars.

People are usually drawn to the cars they saw and lusted after when growing up, and indeed much of his list is filled with just the kind of Nineties hero cars you'd expect from a 31-year-old petrolhead – Lancia Integrale, BMW E46 M3, Lotus Esprit S4S. Among these, his inclusion of a sixty-plus-year-old Jaguar XK120 grabbed our attention like a Pagani Zonda in a retirement home car park. So tell us, Angus, why the Jag?

Nice to know there's a future enthusiast base for these cars; we just hope the reality of driving one doesn't disappoint. But first we have to deal with the issue of getting Angus into the car. He's peering through the small door opening with a quizzically raised eyebrow. 'I'm five-eleven and a bit wide – I hope I'm going to fit.'