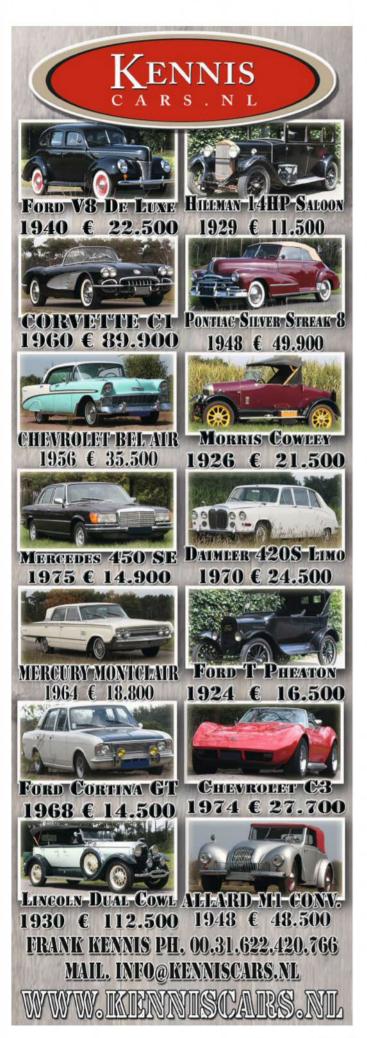

lia in 2011 and regularly driven. Now back in UK. £11950 TEL:07867896340 ESSEX



TRIUMPH ROADSTER 1800 1948. With dickey seats. Attractive example in the popular Midnight Blue with light blue leather upholstery. Been with the last owner for 8 years. Original patina car, very nice upholstery and walnut ΣΡΟΑ ΤΕL:01487 842085 CAMBS (f)



ROVER P5B 3.5 LITRE V8 1970. 5,300 miles. Fully restored externally and chassis. Recent reconditioned BW 3-speed gearbox, cooling system overhauled and upgraded in 2015. Original interior. Comprehensive photographic record 26750 ONO TEL: 07884066651 STIRLING



TRIUMPH STAG MK2 1976. 93,731 miles Sounds lovely, no overheating issues, walnut dash and black interior, comes with hard top, just MoT'd, significant restoration. £9750 TEL:07714200517 OXFORDSHIRE







Main photo © The Jensen FF Museum

COMPLETE TRIMMING

1000s OF PARTS

RESTORATION

JENSEN **CAR SALES** 

01962 779 556

info@jensenparts.co.uk www.jensenparts.co.uk

Unit 1, Itchen Abbas Business Centre, Main Road, Itchen Abbas, Winchester, SO21 1BQ



TRIUMPH TR3A SPORTS 1960. Totally restored in 1992, only covered 26,000 miles since. Overdrive, chrome wire wheels, rack and pinion steering. Finished in BRG with Red leather interior and matching carpets. Full weather e \$32500 TEL:01794 390895 HANTS/WILTS (T)



TRIUMPH VITESSE 1967. 2 litre, 6 cylinder. Given a new Marlin chassis and body 1982-93 when it was put back into use bearing its '67 registration plate. A rugged straight 6 2 litre sports, finished in BRG. £1750 TEL:01142550758 S YORKS



VOLKSWAGEN BEETLE 1300CC 1971 VOLKSW