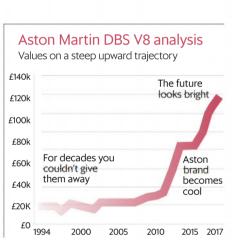

# Quentin Willson

A browse through his archive of classic car magazines leads Quentin to muse on just how profitable this game can be... when you get it right

ven the most hopeless motoring duffer knows that classic cars rise in value. But I wonder if we all fully realise just by how much? You might be surprised. In December 1973 this magazine carried an ad for a 'mint' 1969 Ferrari 365 GTC from Brian Classic in Cheshire for £3250. Four decades later a stunning 365 GTC made £713,341 at auction. That's a blinding 21,949% increase or 549% a year. But if you think that's impressive, wait, there's more. The following month Brian was advertising a 'very low mileage' 1971 Miura S for £4550. Fast-forward to 2015 and Mecum Auctions sold a 1969 Miura S for £1,900,000. That's an incredible 41.758% increase in 41 years, or around 1019% a year. Ahh, I hear you say, hand-built supercars always increase in value - they're like rare antiques. But hold on, its not just exotics like Miuras and GTCs that have mushroomed.

So when you're trying to predict the cars likely to hold their value, be willful and go with your instinct. The world likes wild and reckless motors and the crazier and more inappropriate the better. And just to give us a sense of relativity, UK equities have increased 2000% in 40 years and bricks and mortar 500%. Surprised? So was I. But finally here's one to make you really start sobbing. The May 1973 edition of Motor Sport magazine carried an advert for a 1964 DB5 in 'excellent' condition, except for a whining gearbox, for £975. DB5s regularly make half a million now so that's an increase of, are you sure you're ready for this, 51,282%. I'm no expert but could classic cars actually have turned out to be the best post-war investments ever? You tell me.