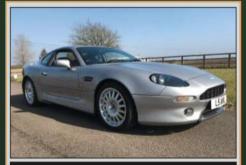

But nothing can top the original. This was the plucky British challenger that became inextricably linked with James Bond following its appearance in *The Spy Who Loved Me*. It was once a wall-poster staple, which is why it resonates still. What's more, it has aged remarkably well. The Esprit S2 pictured here, resplendent in metallic gold, was the 1978 Birmingham Motor Show car. Photos really don't lend it a sense of scale. By modern standards, the Lotus appears positively tiny, but the cab-forward outline is beautifully proportioned. There is little in the way of tinsel, and the use of proprietary parts such as the Morris Marina door-handles and Rover SD1 taillights do not detract.

**Thanks to:** Esprit owner Nigel Scott and Club Lotus (clublotus.co.uk)

### **Lotus Esprit S2 specification**

Engine 1973cc 16-valve dohc four-cylinder in-line/mid-mounted, twin Dell'Orto carburettors Power and torque 160bhp @ 6200rpm; 140lb ft @ 4900rpm Transmission Five-speed manual, rear-wheel drive Steering Rack and pinion Suspension Front: independent by unequal-length wishbones, coil-springs, telescopic dampers. Rear: independent by diagonal trailing arms and lateral link with fixed-length driveshaft, coil springs, telescopic dampers Brakes Discs all round, inboard at rear Weight 2248lb (1022kg) Performance Top speed: 124mph; 0-60mph: 6.8sec Fuel Consumption 26mpg Cost new £12,000 Values now £10,000-£24,000