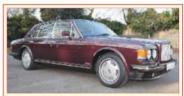

THE STATE OF THE S

'At a time when most sports cars were warmed-over Sixties models, the Lancia was anything but'

to Paolo Martin of Ferrari Modulo, Fiat 130 Coupé and Rolls-Royce Camargue fame. According to whose version of history you believe, the design was signed off in 1971 but it wasn't until 1974 that the fruits of Pininfarina's labours were seen in public. Even then, it was in the form of the Abarth SE 030, a one-off machine that featured a 130-based V6 mounted amidships. That, and a bizarre snorkel scoop.

By the time the definitive Montecarlo (it always was one word in Lancia-speak) broke cover at the following year's Geneva Motor Show, it bore Lancia badges and a 2.0-litre Lampredi twin-cam four-pot behind the two seats. While not exactly wedge-shaped, the Montecarlo appeared chunky and finely chiselled with a bluff front end, a steeply raked windscreen and oh-so-Seventies rear buttresses, which later featured glazed panels after complaints that they created blind spots. In addition to the Coupé, a Spider version was also offered with a retractable fabric roof (the lift-out glassfibre panel on this example is an aftermarket part made by The Monte Hospital). It was practical by mid-engined sports car standards, with reasonable luggage space and easy access to service items.