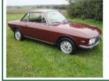

aserati is a marque with as many mis-steps as milestones in its back catalogue. The past 40 years in particular have witnessed the release of several cars unbefitting of the name; the sort of fodder that only served to dent its credibility. If you categorically had to pinpoint the last truly great Tridentbearer, the Maserati Khamsin has to be up there as a candidate. Rarely has there been a more beautiful *Gran Turismo*, its outline penned by Bertone's Marcello Gandini at his creative peak. The car's dart-like profile looks as striking now as it did following its

big reveal in concept form (minus Maserati badges) at the 1972 Turin Motor Show. It suggests aggression and power but also exhilaration. It's pure, sharp-edged, kinetic sculpture.

Replacing the fabulous Ghibli was always going to be a tough gig, but in many ways Maserati didn't try to. From the outset, the Khamsin was meant to be a more subtle and refined car. After all,

'The Khamsin's dart-like profile is pure sharp-edged kinetic sculpture – there is no mistaking it for a rival'

Maserati already had a high-performance stud in its stable in the form of the mid-engined Bora. Unlike the Ghibli, the Khamsin had allround independent suspension and an altogether more sumptuous cabin, even if it was a bit of a stretch to label it a 2+2. Nevertheless, while it may have been softer in character, the bloodline remained unsullied. It retained the same large-displacement, low-stressed 4930cc V8, each cylinder block being topped by a pair of chain-driven camshafts, with four gurgling Weber carburettors nestling in the vee. While the claimed top speed of 171mph was a bit optimistic, it certainly *looked* as though it would live up to the billing.

**Thanks to:** Khamsin owner Jeremy Wilson; Andy Heywood of McGrath Maserati (mcgrathmaserati.co.uk)