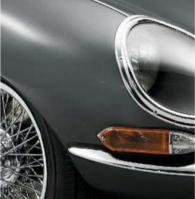

1957 Sadruddin and she were married. Gifts included a Caribbean island, a Jaguar E-type roadster (discovered in a Jamaican scrapyard last year) and a green Ferrari 250GT SWB California Spider.

If you're wondering how I know this, it's because I was once entrusted with a plain silver Mercedes 300 SL Gullwing to sell. Curious as to who had enough clout to receive only the eighth car built, I delved into the factory archive and you can guess whose name came up. His address? Harvard University – you can imagine what other students must have thought.