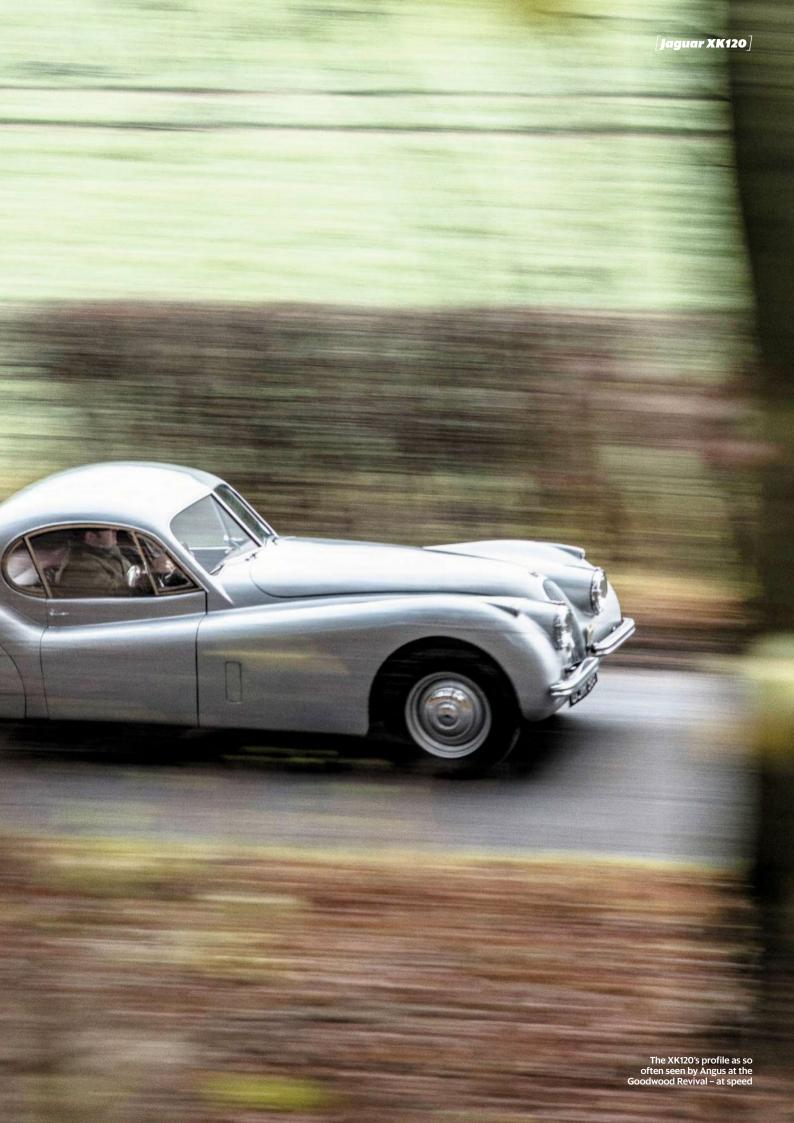

SUBSCRIBE
For the best-value deals,
call today on 01858 438884,
visit greatmagazines.co.uk/
classics or p88

**Contact us** See page 25

tunning, isn't it? It's all about the bonnet, and I love the rear wheel spats – those and the bubble roof make it look like one of those Thirties Bugattis with the teardrop styling.' This month's lucky reader, Angus Doe, is buzzing with excitement at his first glimpse of the 1954 Jaguar XK120 fixed-head whose wheel we're about to put him behind.

I've seen a lot of classic cars racing in the past and remember dragging my father to the Goodwood Festival of Speed in 1996 when I was just 11, so I suppose I started early. Dad and I also later stood in the rain quite a few times at the Goodwood Revival, noting the lap times down on soggy paper programmes, wearing our Barbour wax jackets. Often XK120 and C-types featured, looking great and drifting round corners. There's just something about that early Fifties styling; they're what I consider the connoisseur's choice.

# There's something about the early Fifties styling; the XK120 is what I consider the connoisseur's choice'

minutes from where I live in Essex – and that re-confirmed things for me. I also enjoy the somewhat rose-tinted view that this was made when Britain was a true world leader in cars, despite the post-war austerity and so on.'