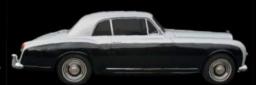

But nothing can top the original. This was the plucky British challenger that became inextricably linked with James Bond following its appearance in *The Spy Who Loved Me*. It was once a wall-poster staple, which is why it resonates still. What's more, it has aged remarkably well. The Esprit S2 pictured here, resplendent in metallic gold, was the 1978 Birmingham Motor Show car. Photos really don't lend it a sense of scale. By modern standards, the Lotus appears positively tiny, but the cab-forward outline is beautifully proportioned. There is little in the way of tinsel, and the use of proprietary parts such as the Morris Marina door-handles and Rover SD1 taillights do not detract.

**Thanks to:** Esprit owner Nigel Scott and Club Lotus (clublotus.co.uk)