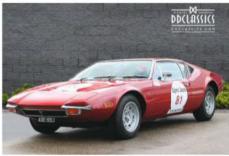

But nothing can top the original. This was the plucky British challenger that became inextricably linked with James Bond following its appearance in *The Spy Who Loved Me*. It was once a wall-poster staple, which is why it resonates still. What's more, it has aged remarkably well. The Esprit S2 pictured here, resplendent in metallic gold, was the 1978 Birmingham Motor Show car. Photos really don't lend it a sense of scale. By modern standards, the Lotus appears positively tiny, but the cab-forward outline is beautifully proportioned. There is little in the way of tinsel, and the use of proprietary parts such as the Morris Marina door-handles and Rover SD1 taillights do not detract.

**Thanks to:** Esprit owner Nigel Scott and Club Lotus (clublotus.co.uk)