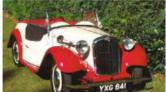

SUBSCRIBE
For the best-value deals,
call today on 01858 438884,
visit greatmagazines.co.uk/
classics or p88

**Contact us** See page 25

tunning, isn't it? It's all about the bonnet, and I love the rear wheel spats – those and the bubble roof make it look like one of those Thirties Bugattis with the teardrop styling.' This month's lucky reader, Angus Doe, is buzzing with excitement at his first glimpse of the 1954 Jaguar XK120 fixed-head whose wheel we're about to put him behind.

# 1954 Jaguar XK120 fhc

Engine 3442cc inline-six, iron block, alloy head, dohc, two 1.75in SU H6 carburettors Power and torque 160bhp @ 5400rpm; 195lb ft @ 2500rpm **Transmission** Four-speed manual, rear-wheel drive Steering Burman recirculating ball Suspension Front: independent by upper and lower wishbones, torsion bars, telescopic dampers and anti-roll bar Rear: live axle with semi-elliptic leaf springs and leverarm dampers **Brakes** Drums front and rear **Weight** 1379kg (3037lb) Performance Top speed: 121mph; 0-60mph: 9.9sec Fuel consumption 21mpg Cost **new** £1140 **Values now** £37,500-£95,000