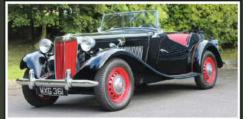

SUBSCRIBE
For the best-value deals,
call today on 01858 438884,
visit greatmagazines.co.uk/
classics or p88

**Contact us** See page 25

tunning, isn't it? It's all about the bonnet, and I love the rear wheel spats – those and the bubble roof make it look like one of those Thirties Bugattis with the teardrop styling.' This month's lucky reader, Angus Doe, is buzzing with excitement at his first glimpse of the 1954 Jaguar XK120 fixed-head whose wheel we're about to put him behind.

People are usually drawn to the cars they saw and lusted after when growing up, and indeed much of his list is filled with just the kind of Nineties hero cars you'd expect from a 31-year-old petrolhead – Lancia Integrale, BMW E46 M3, Lotus Esprit S4S. Among these, his inclusion of a sixty-plus-year-old Jaguar XK120 grabbed our attention like a Pagani Zonda in a retirement home car park. So tell us, Angus, why the Jag?

'It's their exclusivity compared to the omnipresent later E-type, and the fact that I practically worship the Jaguar C-type. This is the roadgoing link to that car, and of course the XKs have a significant amount of their own competition history too.

# There's something about the early Fifties styling; the XK120 is what I consider the connoisseur's choice'

minutes from where I live in Essex – and that re-confirmed things for me. I also enjoy the somewhat rose-tinted view that this was made when Britain was a true world leader in cars, despite the post-war austerity and so on.'

# 1954 Jaguar XK120 fhc

Engine 3442cc inline-six, iron block, alloy head, dohc, two 1.75in SU H6 carburettors Power and torque 160bhp @ 5400rpm; 195lb ft @ 2500rpm **Transmission** Four-speed manual, rear-wheel drive Steering Burman recirculating ball Suspension Front: independent by upper and lower wishbones, torsion bars, telescopic dampers and anti-roll bar Rear: live axle with semi-elliptic leaf springs and leverarm dampers **Brakes** Drums front and rear **Weight** 1379kg (3037lb) Performance Top speed: 121mph; 0-60mph: 9.9sec Fuel consumption 21mpg Cost **new** £1140 **Values now** £37,500-£95,000