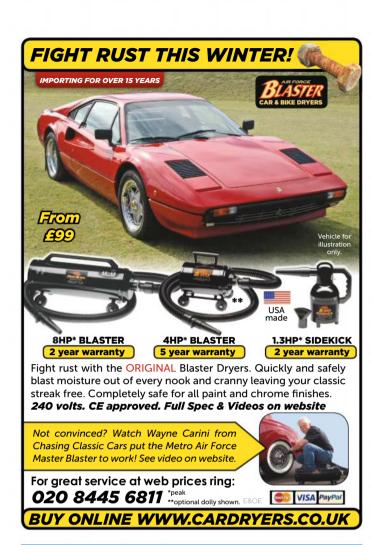

port theme to the sale; early consignments include the restored 1996 Prodrive Subaru Impreza WRC97 chassis O01, which Colin McRae tested exhaustively ahead of the 1997 season. It's estimated to fetch £175k-£200k. For further details visit handh.co.uk.

### [ What the K500 market index says about the...]



### Alfa Romeo Montreal

K500's Simon Kidston says, 'It's the next thing, surely?' How often have we heard that about

the Montreal? Well, after a visionary paid \$176k for one at Gooding's 2014 Scottsdale auction, it has resolutely stayed in bed. But there have been recent signs of life, with the odd one breaking \$100k. Rust, and dull handling described as "understeering on left-handers and oversteering on right-handers" by contemporary testers, probably don't concern speculators.'







### **Classic Vehicle & Machinery Auction**

11.00am Saturday 18th February 2017 Errol Airfield, Perth, PH2 7TB



1993 Ford Escort RS Cosworth







### Register YOUR Classic Car TODAY

Sellers Only 5% (+VAT) Classic vehicle storage for Auction entries by arrangement Insurance valuations by appointment

Call 01821 642574 or visit morrisleslie.com



## Alfa Romeo 1300 GTA Junior



Alfa expert John Mayhead casts his eye over a 1300 GTA Junior with serious race history

his 1968 ex-Scuderia Monzeglio Corse 1300 GTA Junior is being offered for sale at the forthcoming Bonhams auction during Rétromobile week in Paris. The estimate of £190,000 to £230,000 is well above the £162k that the Hagerty Price Guide lists for an excellent Stradale (street) version, but the racing history of this c