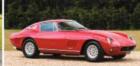

THE STATE OF THE S

'At a time when most sports cars were warmed-over Sixties models, the Lancia was anything but'

to Paolo Martin of Ferrari Modulo, Fiat 130 Coupé and Rolls-Royce Camargue fame. According to whose version of history you believe, the design was signed off in 1971 but it wasn't until 1974 that the fruits of Pininfarina's labours were seen in public. Even then, it was in the form of the Abarth SE 030, a one-off machine that featured a 130-based V6 mounted amidships. That, and a bizarre snorkel scoop.

By the time the definitive Montecarlo (it always was one word in Lancia-speak) broke cover at the following year's Geneva Motor Show, it bore Lancia badges and a 2.0-litre Lampredi twin-cam four-pot behind the two seats. While not exactly wedge-shaped, the Montecarlo appeared chunky and finely chiselled with a bluff front end, a steeply raked windscreen and oh-so-Seventies rear buttresses, which later featured glazed panels after complaints that they created blind spots. In addition to the Coupé, a Spider version was also offered with a retractable fabric roof (the lift-out glassfibre panel on this example is an aftermarket part made by The Monte Hospital). It was practical by mid-engined sports car standards, with reasonable luggage space and easy access to service items.