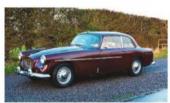

SUBSCRIBE
For the best-value deals,
call today on 01858 438884,
visit greatmagazines.co.uk/
classics or p88

**Contact us** See page 25

tunning, isn't it? It's all about the bonnet, and I love the rear wheel spats – those and the bubble roof make it look like one of those Thirties Bugattis with the teardrop styling.' This month's lucky reader, Angus Doe, is buzzing with excitement at his first glimpse of the 1954 Jaguar XK120 fixed-head whose wheel we're about to put him behind.

We're stood in the beautifully converted barn that houses the cars at North Yorkshire's Classic and Sportscar Centre, supping tea and waiting for the early fog to lift. It's a good time to pose the question that's been bugging us since we saw Angus's emailed wishlist of cars.

People are usually drawn to the cars they saw and lusted after when growing up, and indeed much of his list is filled with just the kind of Nineties hero cars you'd expect from a 31-year-old petrolhead – Lancia Integrale, BMW E46 M3, Lotus Esprit S4S. Among these, his inclusion of a sixty-plus-year-old Jaguar XK120 grabbed our attention like a Pagani Zonda in a retirement home car park. So tell us, Angus, why the Jag?

'It's their exclusivity compared to the omnipresent later E-type, and the fact that I practically worship the Jaguar C-type. This is the roadgoing link to that car, and of course the XKs have a significant amount of their own competition history too.