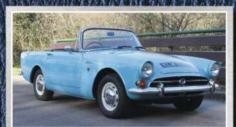

aserati is a marque with as many mis-steps as milestones in its back catalogue. The past 40 years in particular have witnessed the release of several cars unbefitting of the name; the sort of fodder that only served to dent its credibility. If you categorically had to pinpoint the last truly great Tridentbearer, the Maserati Khamsin has to be up there as a candidate. Rarely has there been a more beautiful *Gran Turismo*, its outline penned by Bertone's Marcello Gandini at his creative peak. The car's dart-like profile looks as striking now as it did following its

big reveal in concept form (minus Maserati badges) at the 1972 Turin Motor Show. It suggests aggression and power but also exhilaration. It's pure, sharp-edged, kinetic sculpture.

Replacing the fabulous Ghibli was always going to be a tough gig, but in many ways Maserati didn't try to. From the outset, the Khamsin was meant to be a more subtle and refined car. After all,

'The Khamsin's dart-like profile is pure sharp-edged kinetic sculpture – there is no mistaking it for a rival'

Maserati already had a high-performance stud in its stable in the form of the mid-engined Bora. Unlike the Ghibli, the Khamsin had allround independent suspension and an altogether more sumptuous cabin, even if it was a bit of a stretch to label it a 2+2. Nevertheless, while it may have been softer in character, the bloodline remained unsullied. It retained the same large-displacement, low-stressed 4930cc V8, each cylinder block being topped by a pair of chain-driven camshafts, with four gurgling Weber carburettors nestling in the vee. While the claimed top speed of 171mph was a bit optimistic, it certainly *looked* as though it would live up to the billing.

This being a Maserati made during Citroën's custodianship, some of the factory-claimed 316bhp was lost to the hydraulic circuit that powered the speed-sensitive steering, brakes, clutch, pop-up headlights and even the seat adjusters, but it was still a powerful car with torque to match (a thumping 354lb ft at 4000rpm). Unfortunately, the timing of the car's launch as a production model at the 1973 Paris Salon was inauspicious. It coincided with a fuel crisis, and demand for thirsty GT cars had fallen off a cliff by the time manufacture commenced a year later.

It also didn't help that Citroën chose to axe its Italian subsidiary in 1975, with Alejandro de Tomaso acquiring the marque from the receivers with government assistance. He would go on to chase volume thereafter but the Khamsin survived the chop until 1983, by which time 421 had been made. What's more, it still looked striking rather than dated, unlike some of its contemporaries. There had been relatively few styling updates during its lifetime too, the most

obvious being the additional slats that were inserted into the nose for cooling purposes on post-1976 cars.

Nevertheless, it is only relatively recently that the Khamsin has emerged from the shadows of its more famous stablemates. It is a much-misunderstood machine and an unusual car to drive thanks in part to the Citroën influences, yet is hugely enjoyable once you are familiar with its foibles. However, more than anything, the visuals remain the big draw. Gandini may have been a genius, but he wasn't above cut 'n' pasting previous designs for a new paymaster. That wasn't the case here, though – even if the glazed tail and location of the fuel filler cap in the right C-pillar louvre had been trialled before on the Lamborghini Espada. There really was no mistaking the Khamsin for any other car in its class.

What's more, it isn't pretty in the conventional sense. It has quirks. The asymmetrical bonnet vents are a case in point. They're in place to provide a visual break; to stop the Khamsin from appearing to be all bonnet. US-spec Khamsins had impact bumpers and repositioned rear light clusters that rather blighted the picture, but there really isn't a line wrong on European-market cars. What's more, since its release it's hard to think of a car styled by Gandini that has looked better. Bertone as a design house never topped it, that's for sure. It may not be widely upheld as a landmark Maserati, but's that only because it takes some people longer to cotton on than others.

### **Oliver Winterbottom on the Khamsin**

I could look at this all day. There's something about the Italians and their ability to get a line absolutely right, as seen here. You know this couldn't have been done by the Germans, the Japanese or the British. Gandini did some wonderful work and I think this is perhaps the

best car he ever did. Look at the balance of it. You don't get the sense that he got stuck in a corner and didn't know what to do. The line and proportions are exquisite.

'The glass rear serves to make the tail look high, which is what you want with a dart-like profile, and adds a lot of interest and drama. It's a bit like the gullwing doors on the DeLorean: it's something for people to talk about. I love the asymmetrical bonnet vents too. Gandini even managed to make a heater intake look interesting. It's a truly fabulous car. The only thing wrong here is that I don't own one.'

### **Maserati Khamsin specification**

Engine 4930cc front-mounted dohc/bank V8, four twin-choke Weber DCNF/4 carburettors Power and torque 316bhp @ 5500rpm; 354lb ft @ 4000rpm Transmission Five-speed manual, rear-wheel drive Steering Rack and pinion Suspension Front: independent by double wishbones, coaxial springs/dampers, anti-roll bar. Rear: independent by double wishbones, coaxial springs/dampers, anti-roll bar Brakes Hydraulically operated and assisted ventilated discs Weight 3373lb (1530kg) Performance Top speed: 17Imph; 0-60mph: 70sec Fuel consumption 16mpg Cost new £13,995 Values now £42,500-£90,000