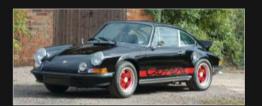

But nothing can top the original. This was the plucky British challenger that became inextricably linked with James Bond following its appearance in *The Spy Who Loved Me*. It was once a wall-poster staple, which is why it resonates still. What's more, it has aged remarkably well. The Esprit S2 pictured here, resplendent in metallic gold, was the 1978 Birmingham Motor Show car. Photos really don't lend it a sense of scale. By modern standards, the Lotus appears positively tiny, but the cab-forward outline is beautifully proportioned. There is little in the way of tinsel, and the use of proprietary parts such as the Morris Marina door-handles and Rover SD1 taillights do not detract.

**Thanks to:** Esprit owner Nigel Scott and Club Lotus (clublotus.co.uk)