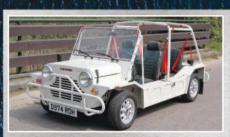

9.000

The most special is the 356A Convertible D, only 1331 built between 1958 and 1959. The car we have to offer is a 1958 Convertible D which has arrived here from the USA. Finished in Ruby Red with black interior with red piping and supplied with black soft-top and tonneau.



### 1971 MORGAN 4/4 1600 2 SEATER £19,995

A large file of invoices back to 1980 documents the history of this car, MOT's from 1986 show that the car has covered less than 12000 miles in the intervening 30 years. The last owner acquired the car in 1990 at 7300 miles, in 1996 a full body panel rebuild was undertaken at which time the colour was changed to Cream over Russet Brown with light brown leather interior. The car is now fitted with a Ford 1600cc Kent engine with Weber carburettor and 4 speed c/r gearbox.



### 1987 AUSTIN MINI MOKE LHD £19.995

The 3rd Generation Mini Moke was produced in Portugal from 1981 to 1990, the model we have here is a 1987 Portuguese car. In the last owners hands the car has received a total restoration and is now presented in superb condition throughout. Finished in white with green upholstery with red piping and green weather equipment. It would be hard to find a better example. Absolutely stunning.



### 1966 SUNBEAM ALPINE MKV £19,995

We have known this car since 2002 and it has proved reliable and fun. It completed a trip to Monaco without major drama in the hands of the previous owner. Finished in Mediterranean blue with black interior and sporting a black soft-top.



## 1964 PEUGEOT 404 CABRIOLET £37,500

This very rare Pininfarina bodied 404 with the fu