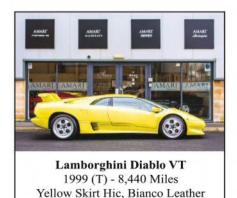

marisupercars.com



### Over 60 Contemporary and Classic Cars in stock



Lamborghini Aventador SV LP750-4 2017 (66) - 40 Miles Arancio Atlas, Nero Alcantara £409,995



Lamborghini Aventador SV LP750-4 2016 (66) - 50 Miles Nero, Nero Alcantara £395,995



£164,995







Lamborghini Murcielago SV LP670-4 2010 (10) - 6,477 Miles Avus White, Nero Alcantara £329,995





Lamborghini Murcielago SV LP760-4 Lamborghini Aventador LP700-4 2009 (09) - 8,453 Miles 2015 (15) - 8,500 Miles Mars Red, Nero Alcantara Rosso Mars, Nero Ade £279,995



Lamborghini Aventador LP700-4 2014 (14) - 6,730 Miles Bentley Green, Green Leather £259,995



Lamborghini Diablo SV 1997 (R) - 9,000 Miles Giallo, Nero Alcantara £249,995



Lamborghini Diablo VT Roadster 1999 (T) - 12,638 Miles Giallo, Nero Ade £249,995



£189,995

Wyder Court, Millenium City Park, Preston, Lancashire, PR2 5BW UK's Number one buyer of Supercars

### epping motor company

Friendly family business established nearly 50 years



2000(V) Mercedes SLK320 Convertible.
Metallic Linarite Blue with Anthracite leather.
Electric roof, switchable auto, PAS, ABS, A/C,
e-w, CD stereo, AMG alloys etc. Under 41000
miles, FSH. Immaculate.
27 995



2005 Mercedes CLK240 2.6 V6 Avantgarde Cabriolet. Brilliant Silver with 2-tone Anthracite and Dark Grey leather, PAS, ABS, A/C, Command with Sat Nav, parking sensors, cruise control, AMG alloys etc. Only 43000 miles, FSH. Pristine. £7,995



1990 Mazda MX5 Mk1. Bright Red with Anthracite cloth and as new Black soft top. Rare specification with automatic, PAS, A/C, e-w, factory alloys, SS twin e