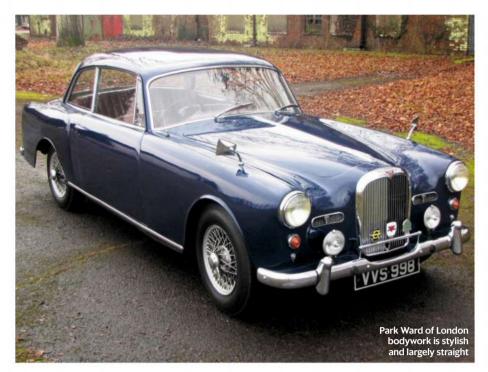

body, front oil cooler and raised engine lid to aid cooling.
- ▶ 500F replaces 500D in 1965 with an 18bhp 499cc engine, new driveshafts and heavy duty clutch. Front-hinged doors replace suicides.
- ▶ High-spec 500L from 1968 gets radial tyres, carpets and reclining seats.
- ▶ 1972-on 500R gets the 126's floorpan, a 23bhp 594cc engine and the 500F's crash gearbox. ▶ Fiat 500 production ends in 1975.

### **HAGERTY**

**Quote £181** comprehensive, 5000 miles per year, garaged call: 0333 323 1181



### 1972 Fiat 500 Abarth 595 recreation

Price £14,995 Contact Total Headturners (totalheadturners.com, 01992 827157) Engine 594cc, ohv, straight-twin, Power 27bhp @ 5000rpm Torque 31lb ft @ 4000rpm Performance Top speed: 71mph; 0-60mph: 28.3sec Fuel consumption 50mpg Length 2970mm Width 1320mm







### 1959 Alvis TD21 £27,500

Strong mechanicals and an interesting history make this Alvis TD21 well worth a look. Ben Wanklyn checks it over

his TD21 has led an interesting life. A weighty history file says the car's first owner was a diamond dealer who used it for business trips to Holland. She specified the two extra locks still fitted to the bootlid, and also had the car fitted with power steering. It's unclear if this was a bespoke fitment when the car was new or a retrofit of the optional system offered on later Alvises. In 1980 the car was sold to a hot-air balloon pilot, who also kept it for more than two decades. The speedometer was changed in 1981 at 43,000 miles, with 23,000 miles covered since.

The car was resprayed in 2001. Aside from light crazing near the front grill