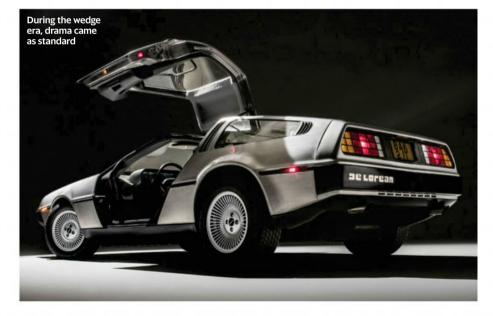

finan Kidstan

Simon Kidston is a classic car consultant, concours judge and event presenter. His own classics include a Lamborghini Miura SV and Porsche 911 RS 2.7.

DeLorean DMC-12, Lancia Montecarlo, Maserati Khamsin and Lotus Esprit hailed from an era when the Italian stylists all seemed to have misplaced their French curves

This quartet pushed their own angular ideologies for a post-organic automotive design future. Former Jaguar, Lotus and TVR designer Oliver Winterbottom gives his acute opinion as he evaluates them line by razor-edged line

Words RICHARD HESELTINE Photography CHARLIE MAGEE

'A quartet from the era of wedge-shaped exotica with only token nods to Highway Code adherence'

And who better to pass comment – and judgement – on these cars than Oliver Winterbottom? The ex-Jaguar, Lotus and TVR man pushed the 'folded paper' envelope for all it was worth in the Seventies and had the inside track on one of the cars featured herein. Never one for calling a spade a hand-held gardening implement, his thoughts on our quartet are genuinely enlightening. We would expect nothing less.

But nothing can top the original. This was the plucky British challenger that became inextricably linked with James Bond following its appearance in *The Spy Who Loved Me*. It was once a wall-poster staple, which is why it resonates still. What's more, it has aged remarkably well. The Esprit S2 pictured here, resplendent in metallic gold, was the 1978 Birmingham Motor Show car. Photos really don't lend it a sense of scale. By modern standards, the Lotus appears positively tiny, but the cab-forward outline is beautifully proportioned. There is little in the way of tinsel, and the use of proprietary parts such as the Morris Marina door-handles and Rover SD1 taillights do not detract.