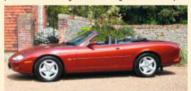

But nothing can top the original. This was the plucky British challenger that became inextricably linked with James Bond following its appearance in *The Spy Who Loved Me*. It was once a wall-poster staple, which is why it resonates still. What's more, it has aged remarkably well. The Esprit S2 pictured here, resplendent in metallic gold, was the 1978 Birmingham Motor Show car. Photos really don't lend it a sense of scale. By modern standards, the Lotus appears positively tiny, but the cab-forward outline is beautifully proportioned. There is little in the way of tinsel, and the use of proprietary parts such as the Morris Marina door-handles and Rover SD1 taillights do not detract.

**Thanks to:** Esprit owner Nigel Scott and Club Lotus (clublotus.co.uk)

### **Lotus Esprit S2 specification**

Engine 1973cc 16-valve dohc four-cylinder in-line/mid-mounted, twin Dell'Orto carburettors Power and torque 160bhp @ 6200rpm; 140lb ft @ 4900rpm Transmission Five-speed manual, rear-wheel drive Steering Rack and pinion Suspension Front: independent by unequal-length wishbones, coil-springs, telescopic dampers. Rear: independent by diagonal trailing arms and lateral link with fixed-length driveshaft, coil springs, telescopic dampers Brakes Discs all round, inboard at rear Weight 2248lb (1022kg) Performance Top speed: 124mph; 0-60mph: 6.8sec Fuel Consumption 26mpg Cost new £12,000 Values now £10,000-£24,000