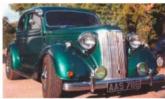

SUBSCRIBE
For the best-value deals,
call today on 01858 438884,
visit greatmagazines.co.uk/
classics or p88

**Contact us** See page 25

tunning, isn't it? It's all about the bonnet, and I love the rear wheel spats – those and the bubble roof make it look like one of those Thirties Bugattis with the teardrop styling.' This month's lucky reader, Angus Doe, is buzzing with excitement at his first glimpse of the 1954 Jaguar XK120 fixed-head whose wheel we're about to put him behind.

# 1954 Jaguar XK120 fhc

Engine 3442cc inline-six, iron block, alloy head, dohc, two 1.75in SU H6 carburettors Power and torque 160bhp @ 5400rpm; 195lb ft @ 2500rpm **Transmission** Four-speed manual, rear-wheel drive Steering Burman recirculating ball Suspension Front: independent by upper and lower wishbones, torsion bars, telescopic dampers and anti-roll bar Rear: live axle with semi-elliptic leaf springs and leverarm dampers **Brakes** Drums front and rear **Weight** 1379kg (3037lb) Performance Top speed: 121mph; 0-60mph: 9.9sec Fuel consumption 21mpg Cost **new** £1140 **Values now** £37,500-£95,000