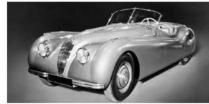

But nothing can top the original. This was the plucky British challenger that became inextricably linked with James Bond following its appearance in *The Spy Who Loved Me*. It was once a wall-poster staple, which is why it resonates still. What's more, it has aged remarkably well. The Esprit S2 pictured here, resplendent in metallic gold, was the 1978 Birmingham Motor Show car. Photos really don't lend it a sense of scale. By modern standards, the Lotus appears positively tiny, but the cab-forward outline is beautifully proportioned. There is little in the way of tinsel, and the use of proprietary parts such as the Morris Marina door-handles and Rover SD1 taillights do not detract.

**Thanks to:** Esprit owner Nigel Scott and Club Lotus (clublotus.co.uk)