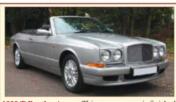

THE STATE OF THE S

'At a time when most sports cars were warmed-over Sixties models, the Lancia was anything but'

to Paolo Martin of Ferrari Modulo, Fiat 130 Coupé and Rolls-Royce Camargue fame. According to whose version of history you believe, the design was signed off in 1971 but it wasn't until 1974 that the fruits of Pininfarina's labours were seen in public. Even then, it was in the form of the Abarth SE 030, a one-off machine that featured a 130-based V6 mounted amidships. That, and a bizarre snorkel scoop.

By the time the definitive Montecarlo (it always was one word in Lancia-speak) broke cover at the following year's Geneva Motor Show, it bore Lancia badges and a 2.0-litre Lampredi twin-cam four-pot behind the two seats. While not exactly wedge-shaped, the Montecarlo appeared chunky and finely chiselled with a bluff front end, a steeply raked windscreen and oh-so-Seventies rear buttresses, which later featured glazed panels after complaints that they created blind spots. In addition to the Coupé, a Spider version was also offered with a retractable fabric roof (the lift-out glassfibre panel on this example is an aftermarket part made by The Monte Hospital). It was practical by mid-engined sports car standards, with reasonable luggage space and easy access to service items.