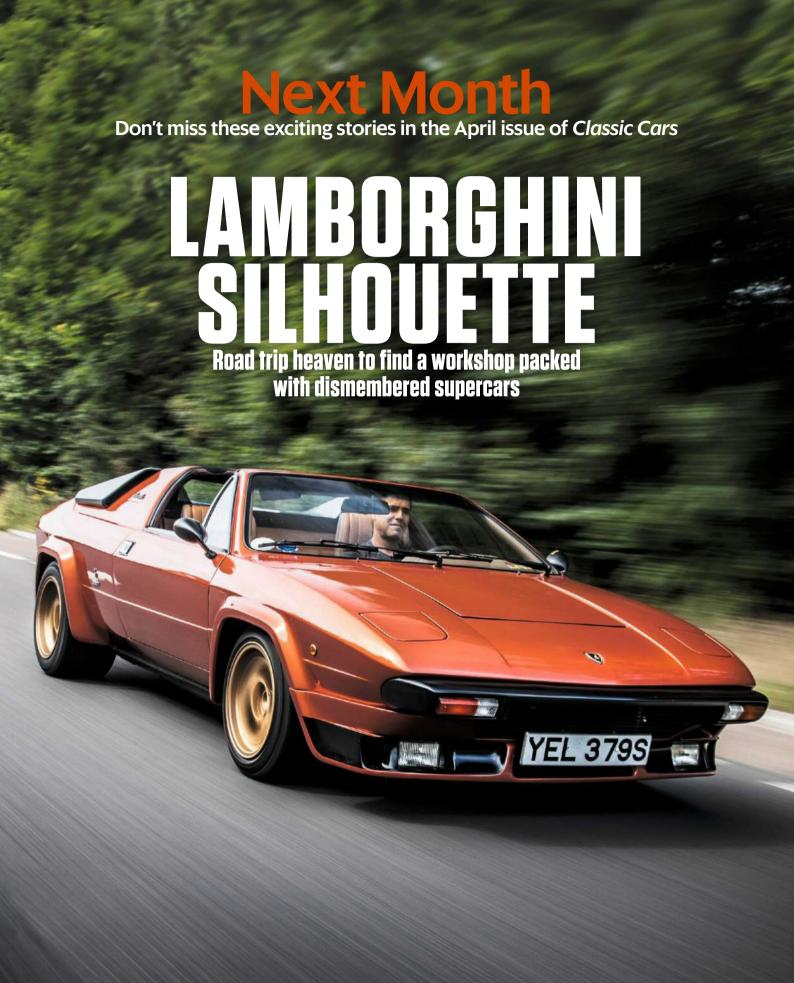

## The month in cars

- 14 Haka Classic Rally 1939 BMW 327 takes vintage class honours in New Zealand
- 16 Geelong Revival High-speed highlights from the Down-Under waterfront sprint
- 19 3 Day Trial, Australia Including a Corvette bought especially to take part
- 21 Events Planner As the days get longer, so does our list of great days out where you can get your classic fix including big shows at home and overseas
- 24 Next month Lamborghini Silhouette road trip, a Viva reborn and Jaguar MkI buying
- 25 Your letters Barracuda good, MGC bad and more of your musings
- 27 Quentin Willson 'Have classic cars turned out to be the best post-war investment ever?'
- 29 Tom Tjaarda 'When we built the Ghia prototype, I knew we had a winner'
- 31 Gordon Murray 'I've bought a classic racing car purely for nostalgic reasons'
- 33 Simon Kidston 'The cars are driven by the first owners you read of in auction catalogues'