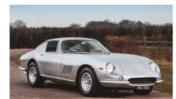

aserati is a marque with as many mis-steps as milestones in its back catalogue. The past 40 years in particular have witnessed the release of several cars unbefitting of the name; the sort of fodder that only served to dent its credibility. If you categorically had to pinpoint the last truly great Tridentbearer, the Maserati Khamsin has to be up there as a candidate. Rarely has there been a more beautiful *Gran Turismo*, its outline penned by Bertone's Marcello Gandini at his creative peak. The car's dart-like profile looks as striking now as it did following its

big reveal in concept form (minus Maserati badges) at the 1972 Turin Motor Show. It suggests aggression and power but also exhilaration. It's pure, sharp-edged, kinetic sculpture.

Replacing the fabulous Ghibli was always going to be a tough gig, but in many ways Maserati didn't try to. From the outset, the Khamsin was meant to be a more subtle and refined car. After all,

'The Khamsin's dart-like profile is pure sharp-edged kinetic sculpture – there is no mistaking it for a rival'

Maserati already had a high-performance stud in its stable in the form of the mid-engined Bora. Unlike the Ghibli, the Khamsin had allround independent suspension and an altogether more sumptuous cabin, even if it was a bit of a stretch to label it a 2+2. Nevertheless, while it may have been softer in character, the bloodline remained unsullied. It retained the same large-displacement, low-stressed 4930cc V8, each cylinder block being topped by a pair of chain-driven camshafts, with four gurgling Weber carburettors nestling in the vee. While the claimed top speed of 171mph was a bit optimistic, it certainly *looked* as though it would live up to the billing.