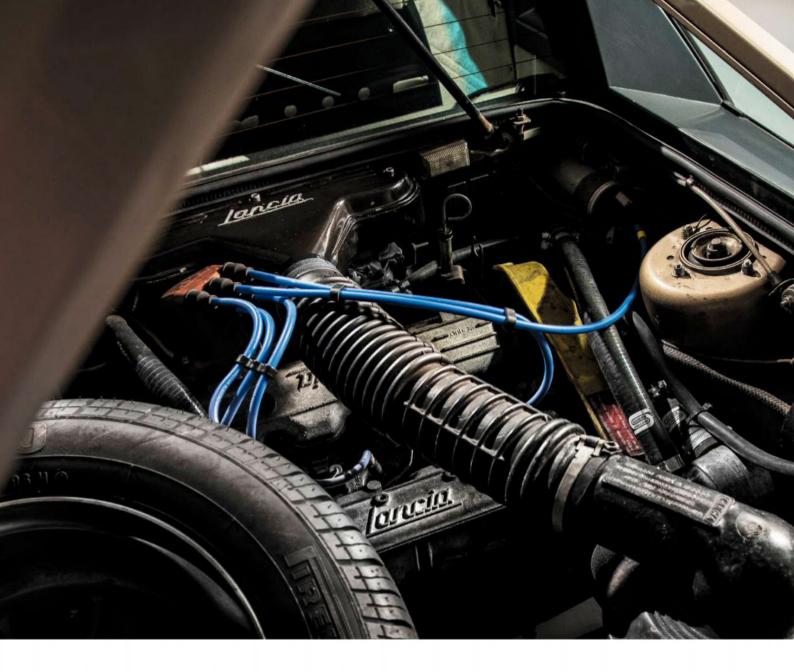

Few cars have ever enjoyed such longevity as this much-loved junior supercar. Entering production in Series 1 form in 1976 with the own-brand 2.0-litre 907 four-banger, the last car rolled off the production line in 2004 – by which time it had morphed into a twinturbocharged V8 bruiser. What tends to be forgotten, however, is that the Esprit had Italian roots.

By the time the definitive Montecarlo (it always was one word in Lancia-speak) broke cover at the following year's Geneva Motor Show, it bore Lancia badges and a 2.0-litre Lampredi twin-cam four-pot behind the two seats. While not exactly wedge-shaped, the Montecarlo appeared chunky and finely chiselled with a bluff front end, a steeply raked windscreen and oh-so-Seventies rear buttresses, which later featured glazed panels after complaints that they created blind spots. In addition to the Coupé, a Spider version was also offered with a retractable fabric roof (the lift-out glassfibre panel on this example is an aftermarket part made by The Monte Hospital). It was practical by mid-engined sports car standards, with reasonable luggage space and easy access to service items.