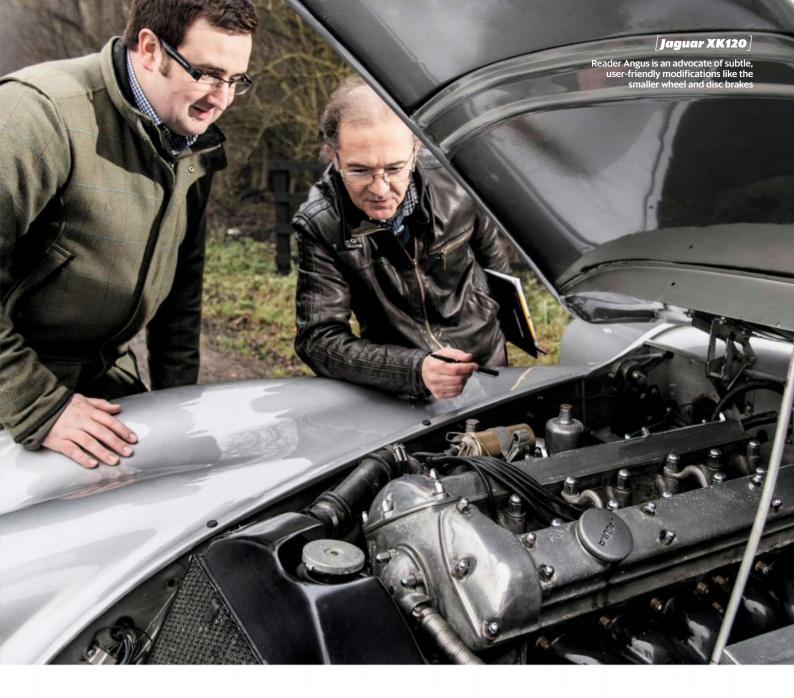

He slips the gearlever into first and we're off. It's a five-speed Getrag box rather than the original Moss four-speed – one of this car's subtle user-friendly modifications, along with a front disc-brake conversion. I've been slightly concerned about Angus not getting the pure 120 experience, but he's quick to set my mind at rest.

Despite being upgraded, the brakes need a firm shove. 'That's the element of the driving that would take me longest to trust, and even then I'm not sure I'd want to take it down an Alpine pass. There's so much torque from the engine, and it's so well behaved. It really holds the higher gears well so it can actually be quite relaxing to drive, not constantly having to change gear to keep up good progress.'