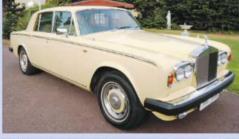

erb matching hide interior, overmats headrests, original stereo, manual transmission, powe steering, air conditioning, chrome wire wheels, 42,000 miles from new two owners, invoices, original handbook



Ford Ranger Wildtrack Truck New 66 plate. The only one of its kind, Auto, power, 3.2 diesel. Finished in frozen white, with partial hide interior. This top of the range model has just about every extra possible infact to many





Mercedes 560SL Sports 1987, left drive, finished in gleaming signal rewith beige hide interior, headersts, hard and soft tops, this flagship of the Mercedes SLs, has power windows, tinted glass, stereo system, ligh up vanity mirrors, cruise control, air conditioning, power mirror, ABS, air bags, alloys, overmats, only 27,000 miles from new with service history.



Rolls Royce 1977 shadow 1: finished in the delightful colou of primrose with beige hid interior, lambs wool over rugs, ait the usual extras, air conditioning power windows, central locking power windows, consider the very windows with full service history over the thousand spent recently to brint its car to a very high standan and invoices to match, almos every mot, only three owner from new, always garaged. Drive like new and pampered from me proberbly the finest on marke and rising in value absolute gift in valu



Bold Stage Protects 11 Science de tel 8 (334), can't built by the throw Mindeer, finished in mass black on sprilles with these his to the chartest competent and their of Ingland clint the success of the contract of the con



pentiey 1.997 kWo uturo N. rilinsten in the super