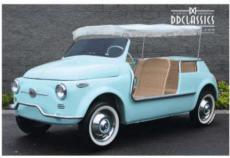

THE STATE OF THE S

'At a time when most sports cars were warmed-over Sixties models, the Lancia was anything but'

to Paolo Martin of Ferrari Modulo, Fiat 130 Coupé and Rolls-Royce Camargue fame. According to whose version of history you believe, the design was signed off in 1971 but it wasn't until 1974 that the fruits of Pininfarina's labours were seen in public. Even then, it was in the form of the Abarth SE 030, a one-off machine that featured a 130-based V6 mounted amidships. That, and a bizarre snorkel scoop.

By the time the definitive Montecarlo (it always was one word in Lancia-speak) broke cover at the following year's Geneva Motor Show, it bore Lancia badges and a 2.0-litre Lampredi twin-cam four-pot behind the two seats. While not exactly wedge-shaped, the Montecarlo appeared chunky and finely chiselled with a bluff front end, a steeply raked windscreen and oh-so-Seventies rear buttresses, which later featured glazed panels after complaints that they created blind spots. In addition to the Coupé, a Spider version was also offered with a retractable fabric roof (the lift-out glassfibre panel on this example is an aftermarket part made by The Monte Hospital). It was practical by mid-engined sports car standards, with reasonable luggage space and easy access to service items.