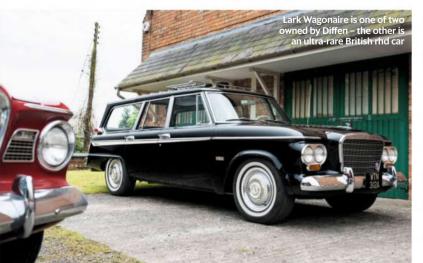

# **Owning**

- 76 Epic Restoration The owner's brief to the specialists was short and to the point. Turn my Giulia Spider into the best Alfa there is.' Did they succeed...?
- **82** The Collector How a Studebaker fixation spiralled into an amazing collection
- **126** Our Cars One click later, Malcolm is the new owner of a Daimler V8 250; Ross gets a marque guru to restore the Renault 5 Turbo's dampers; and Russ's Alfa starts again