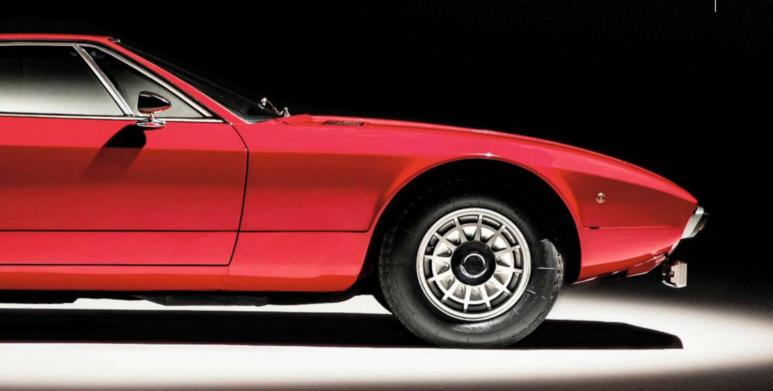

THE STATE OF THE S

'At a time when most sports cars were warmed-over Sixties models, the Lancia was anything but'

to Paolo Martin of Ferrari Modulo, Fiat 130 Coupé and Rolls-Royce Camargue fame. According to whose version of history you believe, the design was signed off in 1971 but it wasn't until 1974 that the fruits of Pininfarina's labours were seen in public. Even then, it was in the form of the Abarth SE 030, a one-off machine that featured a 130-based V6 mounted amidships. That, and a bizarre snorkel scoop.

By the time the definitive Montecarlo (it always was one word in Lancia-speak) broke cover at the following year's Geneva Motor Show, it bore Lancia badges and a 2.0-litre Lampredi twin-cam four-pot behind the two seats. While not exactly wedge-shaped, the Montecarlo appeared chunky and finely chiselled with a bluff front end, a steeply raked windscreen and oh-so-Seventies rear buttresses, which later featured glazed panels after complaints that they created blind spots. In addition to the Coupé, a Spider version was also offered with a retractable fabric roof (the lift-out glassfibre panel on this example is an aftermarket part made by The Monte Hospital). It was practical by mid-engined sports car standards, with reasonable luggage space and easy access to service items.