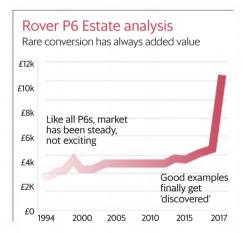

# **Buying**

- **106** Smart Buys Quentin Willson charts the rehabilitation of the Aston DBS V8, marvels at the bargain that is the Rolls-Royce Camargue and champions Rover's rare P6 Estoura
- **110** Market Watch Buy your Lotus Esprit right now and watch its value rise, advises Russ Smith. Plus: should you cash in on your Triumph Spitfire's healthy current worth?
- 114 Market Highlight An Alfa Romeo 1300 GTA Junior with serious competition history
- **116 Temptations** Six classics to worry your bank manager, from BMW 2002 tii Alpina A4S, BMW 3.0 CSL and Jaguar XK150 to Bugatti Type 57, Iso Lele and Porsche 356 Speedster
- **118** Buying Guide Ford's Pilot V8 positively reeks of Forties Americana, yet it was made in Dagenham. Cool and interesting to own if you know how to pick a good one
- **122** Barn Finds Nigel Boothman reports on an amazing French find, a preserved BMW M1 and an original but decayed Porsche 356
- 124 Books and Models Latest volumes and diecasts reviewed
- 133 Ads on Test Fiat 500 Abarth 595 recreation (p133), Alvis TD21 (p134), Range Rover (p137), Jaguar E-type V12 (p118)
- 191 Advertise your classic for free
- **210** Why I love... Daytona drive from Lancashire to Maranello. Ex-TVR boss Martin Lilley still relishes the memory