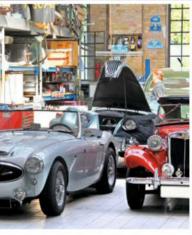

finan Kidstan

Simon Kidston is a classic car consultant, concours judge and event presenter. His own classics include a Lamborghini Miura SV and Porsche 911 RS 2.7.

DeLorean DMC-12, Lancia Montecarlo, Maserati Khamsin and Lotus Esprit hailed from an era when the Italian stylists all seemed to have misplaced their French curves

This quartet pushed their own angular ideologies for a post-organic automotive design future. Former Jaguar, Lotus and TVR designer Oliver Winterbottom gives his acute opinion as he evaluates them line by razor-edged line

Words RICHARD HESELTINE Photography CHARLIE MAGEE

'A quartet from the era of wedge-shaped exotica with only token nods to Highway Code adherence'

And who better to pass comment – and judgement – on these cars than Oliver Winterbottom? The ex-Jaguar, Lotus and TVR man pushed the 'folded paper' envelope for all it was worth in the Seventies and had the inside track on one of the cars featured herein. Never one for calling a spade a hand-held gardening implement, his thoughts on our quartet are genuinely enlightening. We would expect nothing less.