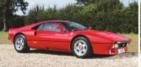

But nothing can top the original. This was the plucky British challenger that became inextricably linked with James Bond following its appearance in *The Spy Who Loved Me*. It was once a wall-poster staple, which is why it resonates still. What's more, it has aged remarkably well. The Esprit S2 pictured here, resplendent in metallic gold, was the 1978 Birmingham Motor Show car. Photos really don't lend it a sense of scale. By modern standards, the Lotus appears positively tiny, but the cab-forward outline is beautifully proportioned. There is little in the way of tinsel, and the use of proprietary parts such as the Morris Marina door-handles and Rover SD1 taillights do not detract.

**Thanks to:** Esprit owner Nigel Scott and Club Lotus (clublotus.co.uk)