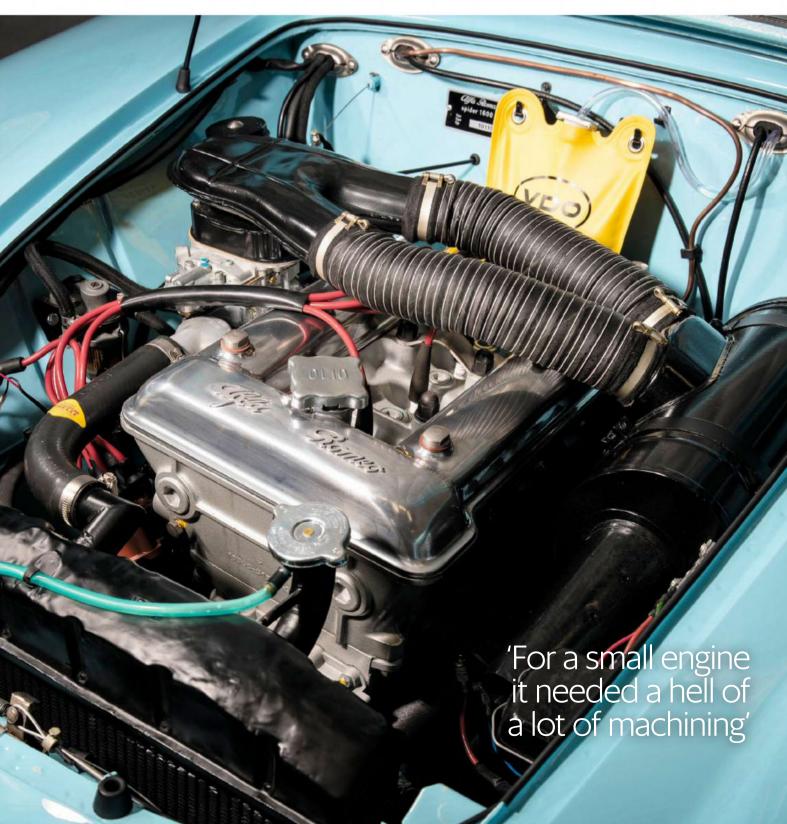

# **Owning**

- 76 Epic Restoration The owner's brief to the specialists was short and to the point. Turn my Giulia Spider into the best Alfa there is.' Did they succeed...?
- **82** The Collector How a Studebaker fixation spiralled into an amazing collection
- **126** Our Cars One click later, Malcolm is the new owner of a Daimler V8 250; Ross gets a marque guru to restore the Renault 5 Turbo's dampers; and Russ's Alfa starts again