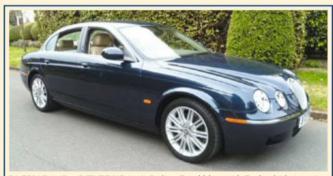

# **Simon Kidston**

Simon makes a few calls to trace the first owner of a Gullwing and receives a surprise visit from the man in question: Prince Sadruddin Aga Khan...

t's the most wonderful time of the year', and what could be more evocative than a sleek sports car far from its natural habitat in a crisp white winter landscape? If you've ever thumbed through one of society photographer Slim Aarons' books on 'beautiful people doing beautiful things in beautiful places', you'll know what I mean. From Gstaad to St Moritz, Aspen to Vermont, the newly emerging post-war Jet Set were ready to play and unashamed to be spotted.

1957 Sadruddin and she were married. Gifts included a Caribbean island, a Jaguar E-type roadster (discovered in a Jamaican scrapyard last year) and a green Ferrari 250GT SWB California Spider.

If you're wondering how I know this, it's because I was once entrusted with a plain silver Mercedes 300 SL Gullwing to sell. Curious as to who had enough clout to receive only the eighth car built, I delved into the factory archive and you can guess whose name came up. His address? Harvard University – you can imagine what other students must have thought.