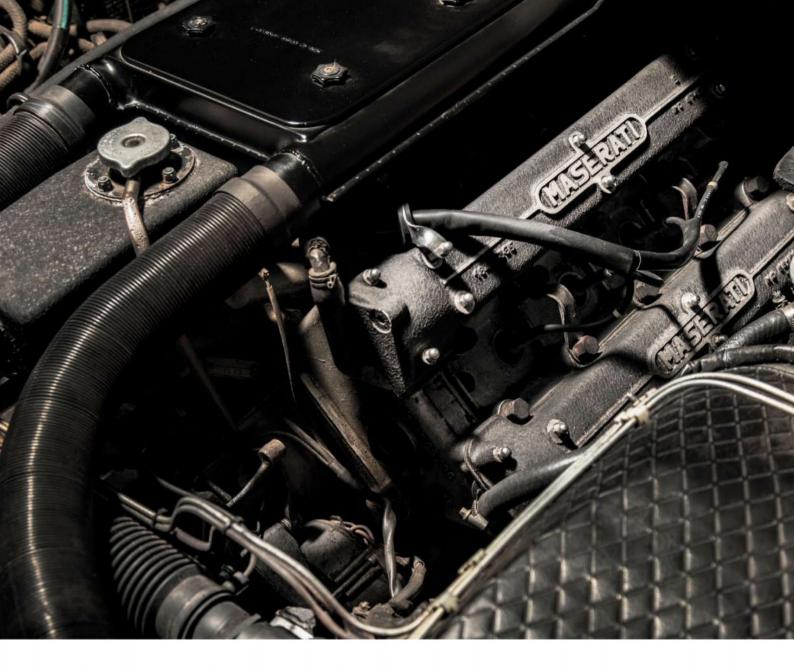

This being a Maserati made during Citroën's custodianship, some of the factory-claimed 316bhp was lost to the hydraulic circuit that powered the speed-sensitive steering, brakes, clutch, pop-up headlights and even the seat adjusters, but it was still a powerful car with torque to match (a thumping 354lb ft at 4000rpm). Unfortunately, the timing of the car's launch as a production model at the 1973 Paris Salon was inauspicious. It coincided with a fuel crisis, and demand for thirsty GT cars had fallen off a cliff by the time manufacture commenced a year later.