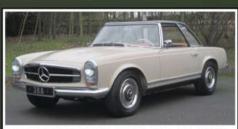

But nothing can top the original. This was the plucky British challenger that became inextricably linked with James Bond following its appearance in *The Spy Who Loved Me*. It was once a wall-poster staple, which is why it resonates still. What's more, it has aged remarkably well. The Esprit S2 pictured here, resplendent in metallic gold, was the 1978 Birmingham Motor Show car. Photos really don't lend it a sense of scale. By modern standards, the Lotus appears positively tiny, but the cab-forward outline is beautifully proportioned. There is little in the way of tinsel, and the use of proprietary parts such as the Morris Marina door-handles and Rover SD1 taillights do not detract.

**Thanks to:** Esprit owner Nigel Scott and Club Lotus (clublotus.co.uk)