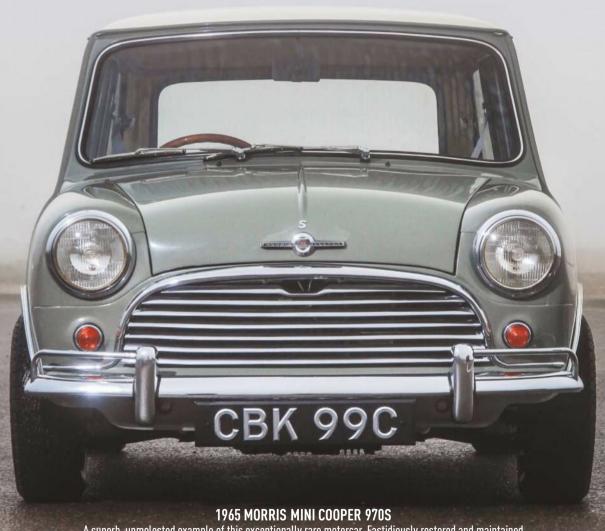

# THE SPRING SALE

A superb, unmolested example of this exceptionally rare motorcar. Fastidiously restored and maintained in totally original condition, with 29,281 miles since new. Estimate: £50,000-£58,000