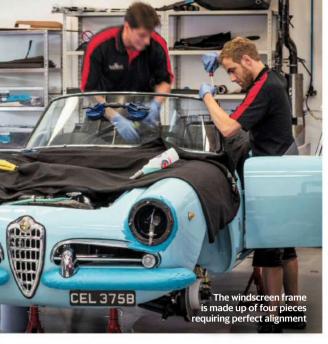

# **Owning**

- 76 Epic Restoration The owner's brief to the specialists was short and to the point. Turn my Giulia Spider into the best Alfa there is.' Did they succeed...?
- **82** The Collector How a Studebaker fixation spiralled into an amazing collection
- **126** Our Cars One click later, Malcolm is the new owner of a Daimler V8 250; Ross gets a marque guru to restore the Renault 5 Turbo's dampers; and Russ's Alfa starts again