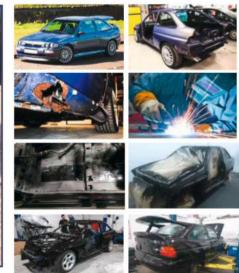

finan Kidstan

Simon Kidston is a classic car consultant, concours judge and event presenter. His own classics include a Lamborghini Miura SV and Porsche 911 RS 2.7.

DeLorean DMC-12, Lancia Montecarlo, Maserati Khamsin and Lotus Esprit hailed from an era when the Italian stylists all seemed to have misplaced their French curves

This quartet pushed their own angular ideologies for a post-organic automotive design future. Former Jaguar, Lotus and TVR designer Oliver Winterbottom gives his acute opinion as he evaluates them line by razor-edged line

Words RICHARD HESELTINE Photography CHARLIE MAGEE

'A quartet from the era of wedge-shaped exotica with only token nods to Highway Code adherence'

And who better to pass comment – and judgement – on these cars than Oliver Winterbottom? The ex-Jaguar, Lotus and TVR man pushed the 'folded paper' envelope for all it was worth in the Seventies and had the inside track on one of the cars featured herein. Never one for calling a spade a hand-held gardening implement, his thoughts on our quartet are genuinely enlightening. We would expect nothing less.

By all accounts, Colin Chapman had one foot in the times and the other in a world of his own. As we all know by rote, Lotus's talismanic leader was a visionary; a rule-breaker and a risk-taker with scant regard for convention. He was forever straddling the line between the possible and the permissible. You could also label him an opportunist; someone who rarely missed a trick. The story behind how and why the **Lotus Esprit** came into being is a case in point.

But nothing can top the original. This was the plucky British challenger that became inextricably linked with James Bond following its appearance in *The Spy Who Loved Me*. It was once a wall-poster staple, which is why it resonates still. What's more, it has aged remarkably well. The Esprit S2 pictured here, resplendent in metallic gold, was the 1978 Birmingham Motor Show car. Photos really don't lend it a sense of scale. By modern standards, the Lotus appears positively tiny, but the cab-forward outline is beautifully proportioned. There is little in the way of tinsel, and the use of proprietary parts such as the Morris Marina door-handles and Rover SD1 taillights do not detract.