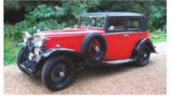

## **INVICTA S-TYPE**

Annette Abaci was competing in her very first long-distance rally in her 1931 Invicta S-Type 4.5-litre – one of 68 survivors of the 75 built – bought four years ago and shipped to New Zealand shortly after being restored.

It competed in two races at Brooklands in 1934. However, being built more as a long-distance tourer than a racer, that was the extent of its competition history.

'It was a challenge for me and the car,' said Abaci, though she and navigator Julia Edwards won the Coupe des Dames award. 'It ran flawlessly apart from a small fuel blockage on the penultimate day.'