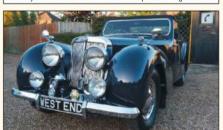

SUBSCRIBE
For the best-value deals,
call today on 01858 438884,
visit greatmagazines.co.uk/
classics or p88

**Contact us** See page 25

tunning, isn't it? It's all about the bonnet, and I love the rear wheel spats – those and the bubble roof make it look like one of those Thirties Bugattis with the teardrop styling.' This month's lucky reader, Angus Doe, is buzzing with excitement at his first glimpse of the 1954 Jaguar XK120 fixed-head whose wheel we're about to put him behind.

We're stood in the beautifully converted barn that houses the cars at North Yorkshire's Classic and Sportscar Centre, supping tea and waiting for the early fog to lift. It's a good time to pose the question that's been bugging us since we saw Angus's emailed wishlist of cars.

People are usually drawn to the cars they saw and lusted after when growing up, and indeed much of his list is filled with just the kind of Nineties hero cars you'd expect from a 31-year-old petrolhead – Lancia Integrale, BMW E46 M3, Lotus Esprit S4S. Among these, his inclusion of a sixty-plus-year-old Jaguar XK120 grabbed our attention like a Pagani Zonda in a retirement home car park. So tell us, Angus, why the Jag?

'It's their exclusivity compared to the omnipresent later E-type, and the fact that I practically worship the Jaguar C-type. This is the roadgoing link to that car, and of course the XKs have a significant amount of their own competition history too.

I've seen a lot of classic cars racing in the past and remember dragging my father to the Goodwood Festival of Speed in 1996 when I was just 11, so I suppose I started early. Dad and I also later stood in the rain quite a few times at the Goodwood Revival, noting the lap times down on soggy paper programmes, wearing our Barbour wax jackets. Often XK120 and C-types featured, looking great and drifting round corners. There's just something about that early Fifties styling; they're what I consider the connoisseur's choice.

'In recent years I've also watched videos of people like Jay Leno using JD Classics-prepared XK120s on the Mille Miglia, and saw one of those actual cars at a JD Classics open day – it's based just ten

# There's something about the early Fifties styling; the XK120 is what I consider the connoisseur's choice'

minutes from where I live in Essex – and that re-confirmed things for me. I also enjoy the somewhat rose-tinted view that this was made when Britain was a true world leader in cars, despite the post-war austerity and so on.'

Nice to know there's a future enthusiast base for these cars; we just hope the reality of driving one doesn't disappoint. But first we have to deal with the issue of getting Angus into the car. He's peering through the small door opening with a quizzically raised eyebrow. 'I'm five-eleven and a bit wide – I hope I'm going to fit.'

Quite a few people had the same issue back in the day, which is why for the XK140 fixed-head that replaced this car the following year, Jaguar moved its front bulkhead forward and gave the car a 6.5-inch longer roofline to enlarge the cockpit. On top of that our XK120 has the added wriggle factor of period-style bucket seats. I won't call it an elegant process, but you sense Angus was going to get behind that wheel whatever it took.

# 1954 Jaguar XK120 fhc

Engine 3442cc inline-six, iron block, alloy head, dohc, two 1.75in SU H6 carburettors Power and torque 160bhp @ 5400rpm; 195lb ft @ 2500rpm **Transmission** Four-speed manual, rear-wheel drive Steering Burman recirculating ball Suspension Front: independent by upper and lower wishbones, torsion bars, telescopic dampers and anti-roll bar Rear: live axle with semi-elliptic leaf springs and leverarm dampers **Brakes** Drums front and rear **Weight** 1379kg (3037lb) Performance Top speed: 121mph; 0-60mph: 9.9sec Fuel consumption 21mpg Cost **new** £1140 **Values now** £37,500-£95,000