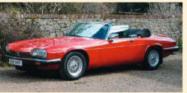

aserati is a marque with as many mis-steps as milestones in its back catalogue. The past 40 years in particular have witnessed the release of several cars unbefitting of the name; the sort of fodder that only served to dent its credibility. If you categorically had to pinpoint the last truly great Tridentbearer, the Maserati Khamsin has to be up there as a candidate. Rarely has there been a more beautiful *Gran Turismo*, its outline penned by Bertone's Marcello Gandini at his creative peak. The car's dart-like profile looks as striking now as it did following its

big reveal in concept form (minus Maserati badges) at the 1972 Turin Motor Show. It suggests aggression and power but also exhilaration. It's pure, sharp-edged, kinetic sculpture.

Replacing the fabulous Ghibli was always going to be a tough gig, but in many ways Maserati didn't try to. From the outset, the Khamsin was meant to be a more subtle and refined car. After all,

'The Khamsin's dart-like profile is pure sharp-edged kinetic sculpture – there is no mistaking it for a rival'

Maserati already had a high-performance stud in its stable in the form of the mid-engined Bora. Unlike the Ghibli, the Khamsin had allround independent suspension and an altogether more sumptuous cabin, even if it was a bit of a stretch to label it a 2+2. Nevertheless, while it may have been softer in character, the bloodline remained unsullied. It retained the same large-displacement, low-stressed 4930cc V8, each cylinder block being topped by a pair of chain-driven camshafts, with four gurgling Weber carburettors nestling in the vee. While the claimed top speed of 171mph was a bit optimistic, it certainly *looked* as though it would live up to the billing.