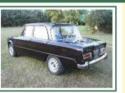

But nothing can top the original. This was the plucky British challenger that became inextricably linked with James Bond following its appearance in *The Spy Who Loved Me*. It was once a wall-poster staple, which is why it resonates still. What's more, it has aged remarkably well. The Esprit S2 pictured here, resplendent in metallic gold, was the 1978 Birmingham Motor Show car. Photos really don't lend it a sense of scale. By modern standards, the Lotus appears positively tiny, but the cab-forward outline is beautifully proportioned. There is little in the way of tinsel, and the use of proprietary parts such as the Morris Marina door-handles and Rover SD1 taillights do not detract.

**Thanks to:** Esprit owner Nigel Scott and Club Lotus (clublotus.co.uk)