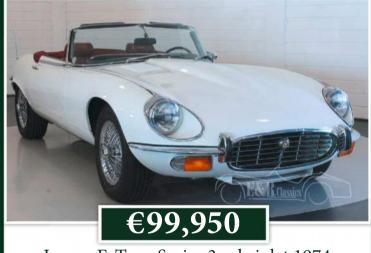

Leather Steering Wheel, Walnut Dash Pack, Bluetooth Phone, 20" Jaguar Alloys, Keyless Go. Full Jaguar MD Service History with all Invoices. One of the Finest Available



Jaguar XJ350 3.5 V8 2003 ONLY 33,000 MILES. Finished in gorgeous Pacific Blue with Full Barley Leather Electric Memory Seats. Options Inc: Touch Screen Colour Sat/Nav, Electric Heated Memory Seats, Electric Rear Blind, Front/Rear Park Distance,Xenon Headlights,Multi Function Steering Wheel,Premium Alpine HiFi with CD. Full Service History with Invoices. One of the Best Available













## 250 CLASSIC CARS IN STOCK IN OUR SHOWROOM ERclassics.com - Holland





Morgan Aero 8 cabriolet 2002 4800 mls from new



Chevrolet Corvette C1 1959 Crown Sapphire Metallic



Jaguar XK120 Roadster 1952 Le Mans drivers condition



Jaguar E-Type Series 3 cabriolet 1974 Matching Numbers









ERclassics.com

Kleiweg 1 • 5145 NA • Waalwijk • The Netherlands **Tel:** +31 416 751393 • **Mail:** info@erclassics.com

### www.fenderbroad.com



1953 JAGUAR XK120FHC 'BROADSPORT'

The very best available in LHD for continental touring trips.

Perfect £125k

Very collectable and incredible fun to drive.
£24,995



1952 JAGUAR XK120 OTS 'CONCOURS' Body off chassis nut and bolt rebuild rebuild with upgrades. 400 running in miles. Perfect £POA



1953 JAGUAR XK120 OTS
Matching numbers UK car subject to body off chassis restoration to be finished by spring in BRG with suede trim £95,000



1956 JAGUAR MARK I 21K miles from new. Ex Atwood's and fully developed with £40k of upgrades. All around as good as it gets. £69,995



19