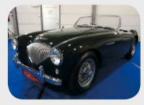

SUBSCRIBE
For the best-value deals,
call today on 01858 438884,
visit greatmagazines.co.uk/
classics or p88

**Contact us** See page 25

tunning, isn't it? It's all about the bonnet, and I love the rear wheel spats – those and the bubble roof make it look like one of those Thirties Bugattis with the teardrop styling.' This month's lucky reader, Angus Doe, is buzzing with excitement at his first glimpse of the 1954 Jaguar XK120 fixed-head whose wheel we're about to put him behind.

We're stood in the beautifully converted barn that houses the cars at North Yorkshire's Classic and Sportscar Centre, supping tea and waiting for the early fog to lift. It's a good time to pose the question that's been bugging us since we saw Angus's emailed wishlist of cars.

People are usually drawn to the cars they saw and lusted after when growing up, and indeed much of his list is filled with just the kind of Nineties hero cars you'd expect from a 31-year-old petrolhead – Lancia Integrale, BMW E46 M3, Lotus Esprit S4S. Among these, his inclusion of a sixty-plus-year-old Jaguar XK120 grabbed our attention like a Pagani Zonda in a retirement home car park. So tell us, Angus, why the Jag?

'It's their exclusivity compared to the omnipresent later E-type, and the fact that I practically worship the Jaguar C-type. This is the roadgoing link to that car, and of course the XKs have a significant amount of their own competition history too.

I've seen a lot of classic cars racing in the past and remember dragging my father to the Goodwood Festival of Speed in 1996 when I was just 11, so I suppose I started early. Dad and I also later stood in the rain quite a few times at the Goodwood Revival, noting the lap times down on soggy paper programmes, wearing our Barbour wax jackets. Often XK120 and C-types featured, looking great and drifting round corners. There's just something about that early Fifties styling; they're what I consider the connoisseur's choice.

'In recent years I've also watched videos of people like Jay Leno using JD Classics-prepared XK120s on the Mille Miglia, and saw one of those actual cars at a JD Classics open day – it's based just ten

# There's something about the early Fifties styling; the XK120 is what I consider the connoisseur's choice'

minutes from where I live in Essex – and that re-confirmed things for me. I also enjoy the somewhat rose-tinted view that this was made when Britain was a true world leader in cars, despite the post-war austerity and so on.'