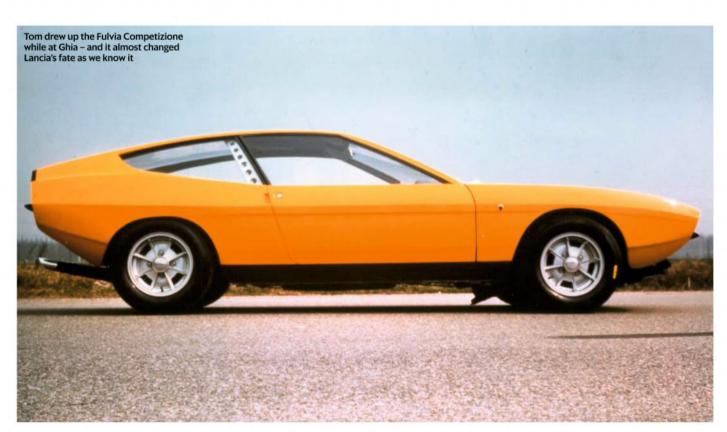

# Tom Tjaarda

The legendary designer remembers Ghia's Lancia Fulvia Competizione prototype, and how it almost changed Italy's automotive landscape for ever

he Fulvia coupé is somewhat forgotten in classic car circles, yet this vehicle had unique engineering, awesome handling, was easy to maintain and after many years is still a beautiful little 2+2 coupé. But for those that know, this compact gem of a sports car has become an icon and at one point the HF coupé version outsold the Fulvia saloon, with the rally variant winning numerous international competitions. It was penned by in-house designer Pietro Castanero and used aluminium doors and bonnet for lightness, with a 1200cc engine. It was soon upgraded to the 1300 HF version that propelled the compact 2+2 to international rallying fame. The basic suspension gave the car excellent traction, especially during fast cornering.

Now enters Ghia's Alejandro de Tomaso, who saw the platform as an opportunity to do business. The prototype that we did at Ghia had a three-pronged idea behind it.

First was to design a special styling concept car using the base HF platform to be exhibited at the 1969 Geneva show.

As a styling exercise the car was a success. In 1969 the automotive press talked mostly about Bertone, Pininfarina and Italdesign, but when the Ghia Fulvia was shown in Geneva things started to change – a process that had actually begun a couple of years earlier when Ghia displayed the Mangusta and Maserati Ghibli at the 1968 Torino Auto Salone. The Fulvia Competizione prototype seemed to provide the catalyst needed to bring Ghia back to its original prestige.

This Ghia prototype is one of my favourite designs. When we built it I knew that we had a winner. The body was aluminium with the doors weighing only 6kg each. Today it's a running car with a new owner, Tony Rossi, who recently invited me to have a look at his restoration job. It had been 40 years since I last saw the car and it looked immaculate. Memories of all the intrigue with de Tomaso, Lee lococca, Fiat and Ford came flooding back, all because of this one-off prototype.