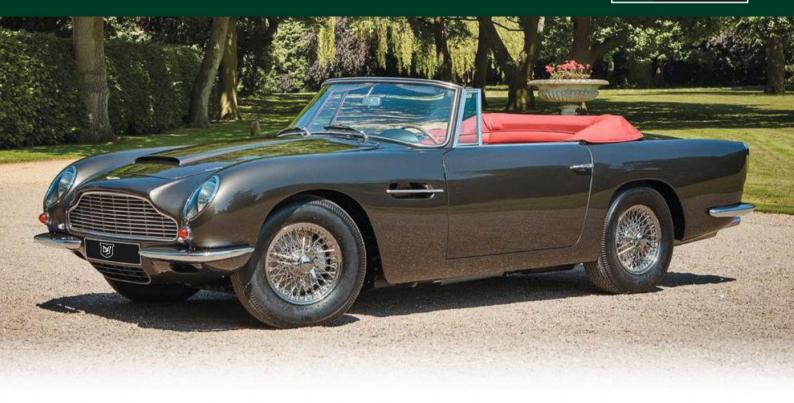

But nothing can top the original. This was the plucky British challenger that became inextricably linked with James Bond following its appearance in *The Spy Who Loved Me*. It was once a wall-poster staple, which is why it resonates still. What's more, it has aged remarkably well. The Esprit S2 pictured here, resplendent in metallic gold, was the 1978 Birmingham Motor Show car. Photos really don't lend it a sense of scale. By modern standards, the Lotus appears positively tiny, but the cab-forward outline is beautifully proportioned. There is little in the way of tinsel, and the use of proprietary parts such as the Morris Marina door-handles and Rover SD1 taillights do not detract.

**Thanks to:** Esprit owner Nigel Scott and Club Lotus (clublotus.co.uk)

### **Lotus Esprit S2 specification**

Engine 1973cc 16-valve dohc four-cylinder in-line/mid-mounted, twin Dell'Orto carburettors Power and torque 160bhp @ 6200rpm; 140lb ft @ 4900rpm Transmission Five-speed manual, rear-wheel drive Steering Rack and pinion Suspension Front: independent by unequal-length wishbones, coil-springs, telescopic dampers. Rear: independent by diagonal trailing arms and lateral link with fixed-length driveshaft, coil springs, telescopic dampers Brakes Discs all round, inboard at rear Weight 2248lb (1022kg) Performance Top speed: 124mph; 0-60mph: 6.8sec Fuel Consumption 26mpg Cost new £12,000 Values now £10,000-£24,000