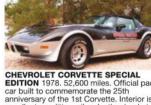

# CHEVROLET CORVETTE STING RAY

Corvette owner Mike Armstrong was sprinting his car on the Geelong seafront for the first time following an unexpected restoration. 'I backed it into a trolley in my garage a couple of years ago,' he admits. 'Because of the body shape and where the damage was we had to repaint the back half of the car, so I figured that if we were doing half of it we should do it all. I also re-trimmed it while it was apart.

'It came to Australia six years ago as an exconcours show car. It's pretty rare as its 396cu in big-block V8 was only available in 1965.'