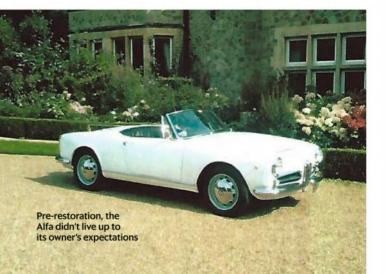

# **Owning**

- 76 Epic Restoration The owner's brief to the specialists was short and to the point. Turn my Giulia Spider into the best Alfa there is.' Did they succeed...?
- **82** The Collector How a Studebaker fixation spiralled into an amazing collection
- **126** Our Cars One click later, Malcolm is the new owner of a Daimler V8 250; Ross gets a marque guru to restore the Renault 5 Turbo's dampers; and Russ's Alfa starts again