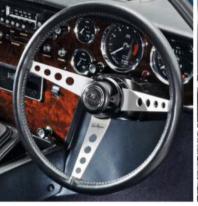

But nothing can top the original. This was the plucky British challenger that became inextricably linked with James Bond following its appearance in *The Spy Who Loved Me*. It was once a wall-poster staple, which is why it resonates still. What's more, it has aged remarkably well. The Esprit S2 pictured here, resplendent in metallic gold, was the 1978 Birmingham Motor Show car. Photos really don't lend it a sense of scale. By modern standards, the Lotus appears positively tiny, but the cab-forward outline is beautifully proportioned. There is little in the way of tinsel, and the use of proprietary parts such as the Morris Marina door-handles and Rover SD1 taillights do not detract.