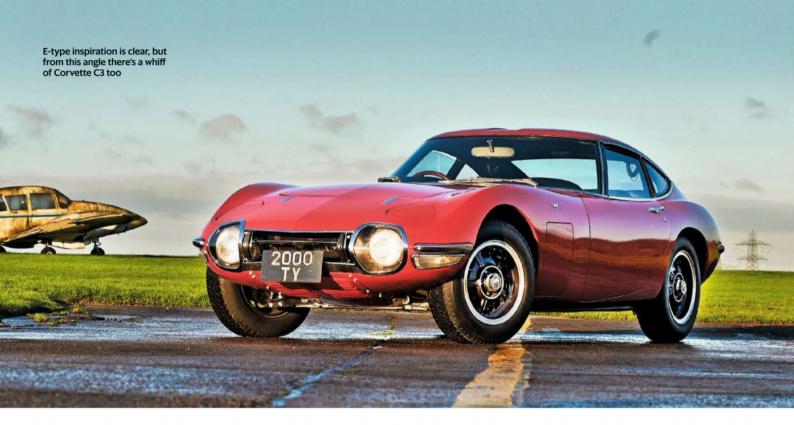

**Toyota 2000GT** First test after a £150k rebuild

**Jaguar XK120 drive** We grant a 31-year-old's wish