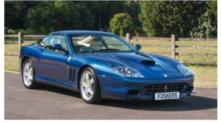

# 1954 Jaguar XK120 fhc

Engine 3442cc inline-six, iron block, alloy head, dohc, two 1.75in SU H6 carburettors Power and torque 160bhp @ 5400rpm; 195lb ft @ 2500rpm **Transmission** Four-speed manual, rear-wheel drive Steering Burman recirculating ball Suspension Front: independent by upper and lower wishbones, torsion bars, telescopic dampers and anti-roll bar Rear: live axle with semi-elliptic leaf springs and leverarm dampers **Brakes** Drums front and rear **Weight** 1379kg (3037lb) Performance Top speed: 121mph; 0-60mph: 9.9sec Fuel consumption 21mpg Cost **new** £1140 **Values now** £37,500-£95,000