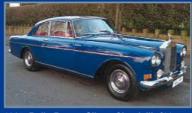

# ROLLS-ROYCE SILVER CLOUD III

Former McLaren team manager Alastair Caldwell took part in the Haka in this 1963 Rolls-Royce Silver Cloud III instead of his Porsche 912, Porsche 968 or Ferrari 250 GTO replica. His navigator was once again his mother Dorothy, who at 98 is the world's oldest navigator and has as such been inducted into the Guinness Book of Records.

Dorothy has navigated for Alastair in five long-distance classic rally events, including The Road to Mandalay in Burma and two Trans America events, all of them in this Rolls-Royce.