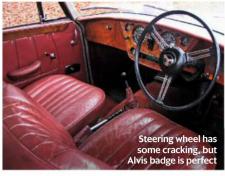

ody, front oil cooler and raised engine lid to aid cooling.
- ▶ 500F replaces 500D in 1965 with an 18bhp 499cc engine, new driveshafts and heavy duty clutch. Front-hinged doors replace suicides.
- ▶ High-spec 500L from 1968 gets radial tyres, carpets and reclining seats.
- ▶ 1972-on 500R gets the 126's floorpan, a 23bhp 594cc engine and the 500F's crash gearbox. ▶ Fiat 500 production ends in 1975.

### **HAGERTY**

**Quote £181** comprehensive, 5000 miles per year, garaged call: 0333 323 1181



### 1972 Fiat 500 Abarth 595 recreation

Price £14,995 Contact Total Headturners (totalheadturners.com, 01992 827157) Engine 594cc, ohv, straight-twin, Power 27bhp @ 5000rpm Torque 31lb ft @ 4000rpm Performance Top speed: 71mph; 0-60mph: 28.3sec Fuel consumption 50mpg Length 2970mm Width 1320mm







### 1959 Alvis TD21 £27,500

Strong mechanicals and an interesting history make this Alvis TD21 well worth a look. Ben Wanklyn checks it over

his TD21 has led an interesting life. A weighty history file says the car's first owner was a diamond dealer who used it for business trips to Holland. She specified the two extra locks still fitted to the bootlid, and also had the car fitted with power steering. It's unclear if this was a bespoke fitment when the car was new or a retrofit of the optional system offered on later Alvises. In 1980 the car was sold to a hot-air balloon pilot, who also kept it for more than two decades. The speedometer was changed in 1981 at 43,000 miles, with 23,000 miles covered since.

The car was resprayed in 2001. Aside from light crazing near the front grille