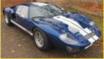

But nothing can top the original. This was the plucky British challenger that became inextricably linked with James Bond following its appearance in *The Spy Who Loved Me*. It was once a wall-poster staple, which is why it resonates still. What's more, it has aged remarkably well. The Esprit S2 pictured here, resplendent in metallic gold, was the 1978 Birmingham Motor Show car. Photos really don't lend it a sense of scale. By modern standards, the Lotus appears positively tiny, but the cab-forward outline is beautifully proportioned. There is little in the way of tinsel, and the use of proprietary parts such as the Morris Marina door-handles and Rover SD1 taillights do not detract.

**Thanks to:** Esprit owner Nigel Scott and Club Lotus (clublotus.co.uk)