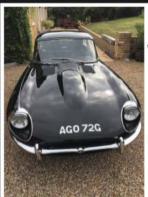

SUBSCRIBE
For the best-value deals,
call today on 01858 438884,
visit greatmagazines.co.uk/
classics or p88

**Contact us** See page 25

tunning, isn't it? It's all about the bonnet, and I love the rear wheel spats – those and the bubble roof make it look like one of those Thirties Bugattis with the teardrop styling.' This month's lucky reader, Angus Doe, is buzzing with excitement at his first glimpse of the 1954 Jaguar XK120 fixed-head whose wheel we're about to put him behind.

We're stood in the beautifully converted barn that houses the cars at North Yorkshire's Classic and Sportscar Centre, supping tea and waiting for the early fog to lift. It's a good time to pose the question that's been bugging us since we saw Angus's emailed wishlist of cars.

People are usually drawn to the cars they saw and lusted after when growing up, and indeed much of his list is filled with just the kind of Nineties hero cars you'd expect from a 31-year-old petrolhead – Lancia Integrale, BMW E46 M3, Lotus Esprit S4S. Among these, his inclusion of a sixty-plus-year-old Jaguar XK120 grabbed our attention like a Pagani Zonda in a retirement home car park. So tell us, Angus, why the Jag?

'It's their exclusivity compared to the omnipresent later E-type, and the fact that I practically worship the Jaguar C-type. This is the roadgoing link to that car, and of course the XKs have a significant amount of their own competition history too.

# 1954 Jaguar XK120 fhc

Engine 3442cc inline-six, iron block, alloy head, dohc, two 1.75in SU H6 carburettors Power and torque 160bhp @ 5400rpm; 195lb ft @ 2500rpm **Transmission** Four-speed manual, rear-wheel drive Steering Burman recirculating ball Suspension Front: independent by upper and lower wishbones, torsion bars, telescopic dampers and anti-roll bar Rear: live axle with semi-elliptic leaf springs and leverarm dampers **Brakes** Drums front and rear **Weight** 1379kg (3037lb) Performance Top speed: 121mph; 0-60mph: 9.9sec Fuel consumption 21mpg Cost **new** £1140 **Values now** £37,500-£95,000