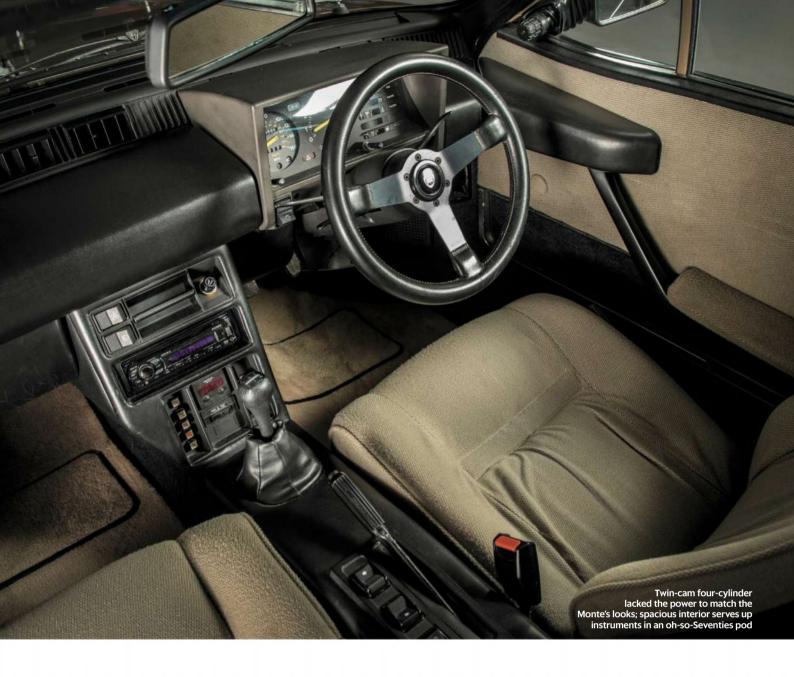

But nothing can top the original. This was the plucky British challenger that became inextricably linked with James Bond following its appearance in *The Spy Who Loved Me*. It was once a wall-poster staple, which is why it resonates still. What's more, it has aged remarkably well. The Esprit S2 pictured here, resplendent in metallic gold, was the 1978 Birmingham Motor Show car. Photos really don't lend it a sense of scale. By modern standards, the Lotus appears positively tiny, but the cab-forward outline is beautifully proportioned. There is little in the way of tinsel, and the use of proprietary parts such as the Morris Marina door-handles and Rover SD1 taillights do not detract.

### **Lotus Esprit S2 specification**

Engine 1973cc 16-valve dohc four-cylinder in-line/mid-mounted, twin Dell'Orto carburettors Power and torque 160bhp @ 6200rpm; 140lb ft @ 4900rpm Transmission Five-speed manual, rear-wheel drive Steering Rack and pinion Suspension Front: independent by unequal-length wishbones, coil-springs, telescopic dampers. Rear: independent by diagonal trailing arms and lateral link with fixed-length driveshaft, coil springs, telescopic dampers Brakes Discs all round, inboard at rear Weight 2248lb (1022kg) Performance Top speed: 124mph; 0-60mph: 6.8sec Fuel Consumption 26mpg Cost new £12,000 Values now £10,000-£24,000