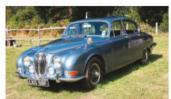

# ROLLS-ROYCE SILVER CLOUD III

Former McLaren team manager Alastair Caldwell took part in the Haka in this 1963 Rolls-Royce Silver Cloud III instead of his Porsche 912, Porsche 968 or Ferrari 250 GTO replica. His navigator was once again his mother Dorothy, who at 98 is the world's oldest navigator and has as such been inducted into the Guinness Book of Records.

Dorothy has navigated for Alastair in five long-distance classic rally events, including The Road to Mandalay in Burma and two Trans America events, all of them in this Rolls-Royce.