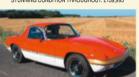

aserati is a marque with as many mis-steps as milestones in its back catalogue. The past 40 years in particular have witnessed the release of several cars unbefitting of the name; the sort of fodder that only served to dent its credibility. If you categorically had to pinpoint the last truly great Tridentbearer, the Maserati Khamsin has to be up there as a candidate. Rarely has there been a more beautiful *Gran Turismo*, its outline penned by Bertone's Marcello Gandini at his creative peak. The car's dart-like profile looks as striking now as it did following its

big reveal in concept form (minus Maserati badges) at the 1972 Turin Motor Show. It suggests aggression and power but also exhilaration. It's pure, sharp-edged, kinetic sculpture.

Replacing the fabulous Ghibli was always going to be a tough gig, but in many ways Maserati didn't try to. From the outset, the Khamsin was meant to be a more subtle and refined car. After all,

'The Khamsin's dart-like profile is pure sharp-edged kinetic sculpture – there is no mistaking it for a rival'

Maserati already had a high-performance stud in its stable in the form of the mid-engined Bora. Unlike the Ghibli, the Khamsin had allround independent suspension and an altogether more sumptuous cabin, even if it was a bit of a stretch to label it a 2+2. Nevertheless, while it may have been softer in character, the bloodline remained unsullied. It retained the same large-displacement, low-stressed 4930cc V8, each cylinder block being topped by a pair of chain-driven camshafts, with four gurgling Weber carburettors nestling in the vee. While the claimed top speed of 171mph was a bit optimistic, it certainly *looked* as though it would live up to the billing.

**Thanks to:** Khamsin owner Jeremy Wilson; Andy Heywood of McGrath Maserati (mcgrathmaserati.co.uk)