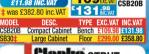

</b> | 400V   | 9         | £139.98 | £167.98 |
| DEVIL 6015        | 400V   | 5-10-15   | £179.00 | £214.80 |
| DEVIL 7015        | 400V   | 15        | £199.98 | £239.98 |
| DEVIL 6025        | 400V   | 22        | £289.00 | £346.80 |
| <b>DEVIL 7025</b> | 400V   | 22        | £319.00 | £382.80 |
| <b>DEVIL 7030</b> | 400V   | 30        | £359.00 | £430.80 |
|                   |        |           |         | -       |
|                   | Trai   | GENE      | RATO    | KS      |
| <b>GPEGEE</b>     |        |           |         |         |

£454.80

Honda engine

FG3005

£65.90

£131.98

£109.98

Carto CDP152B

DRILL PRESSES

Range of precision bench & floor presses for enthusiast,

engineering & industrial

applications

£80.39

= Bench mounted = Floor standing

models available







0FR 13/250

£47.98







Fast snap connector attachments for quick & easy assembly • Hydraulic pump, ram & hose with various tubes, pieces & connectors

| <ul> <li>Includes me</li> </ul> | etai case | * Fast  | action pump | ı |
|---------------------------------|-----------|---------|-------------|---|
| MODEL                           | CAPACITY  | EXC.VAT | INC.VAT     | ı |
| CS4BRK                          | 4 tonne   | £89.98  | £107.98     | ı |
| CS10BRK                         | 10 tonne  | £149.98 | £179.98     | ı |
| CS10SBRK*                       | 10 tonne  | £159.98 | £191.98     | L |

| 7 | Clai<br>PARTS<br>WASH                 | rke 🛂        | ROM ONLY<br>39.98<br>17.98 |         |         |
|---|---------------------------------------|--------------|---------------