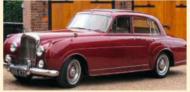

# ROLLS-ROYCE SILVER CLOUD III

Former McLaren team manager Alastair Caldwell took part in the Haka in this 1963 Rolls-Royce Silver Cloud III instead of his Porsche 912, Porsche 968 or Ferrari 250 GTO replica. His navigator was once again his mother Dorothy, who at 98 is the world's oldest navigator and has as such been inducted into the Guinness Book of Records.

Dorothy has navigated for Alastair in five long-distance classic rally events, including The Road to Mandalay in Burma and two Trans America events, all of them in this Rolls-Royce.