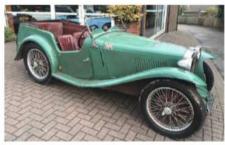

SUBSCRIBE
For the best-value deals,
call today on 01858 438884,
visit greatmagazines.co.uk/
classics or p88

**Contact us** See page 25

tunning, isn't it? It's all about the bonnet, and I love the rear wheel spats – those and the bubble roof make it look like one of those Thirties Bugattis with the teardrop styling.' This month's lucky reader, Angus Doe, is buzzing with excitement at his first glimpse of the 1954 Jaguar XK120 fixed-head whose wheel we're about to put him behind.

Nice to know there's a future enthusiast base for these cars; we just hope the reality of driving one doesn't disappoint. But first we have to deal with the issue of getting Angus into the car. He's peering through the small door opening with a quizzically raised eyebrow. 'I'm five-eleven and a bit wide – I hope I'm going to fit.'

Quite a few people had the same issue back in the day, which is why for the XK140 fixed-head that replaced this car the following year, Jaguar moved its front bulkhead forward and gave the car a 6.5-inch longer roofline to enlarge the cockpit. On top of that our XK120 has the added wriggle factor of period-style bucket seats. I won't call it an elegant process, but you sense Angus was going to get behind that wheel whatever it took.

between where the wings taper towards each other. And the oil filler cap is something I'd happily have as a paperweight on my desk; it's a work of art on its own.'

Rooting around in the boot for a cloth, we find the car's original 18in Bluemel steering wheel – the car currently wears a smaller but still period-looking Moto-Lita woodrim. Angus hadn't realised.

Heroics aside? 'The colour really suits the shape because it picks

out the lines so well; darker hues would lose some of that. It's not

super-ostentatious but looks so classy. I'm no car designer, but

how could it possibly look any better? Some of the details too, like

under the bonnet. I love the way that the radiator is laid back to slot

'Bloody hell! That wheel looks like it belongs on a boat. No wonder it's been taken off - there's no way I could drive the car with that fitted, or even get in it.' Another difference in the XK140 was an inch-smaller wheel, but that wouldn't have made much difference here.

# 1954 Jaguar XK120 fhc

Engine 3442cc inline-six, iron block, alloy head, dohc, two 1.75in SU H6 carburettors Power and torque 160bhp @ 5400rpm; 195lb ft @ 2500rpm **Transmission** Four-speed manual, rear-wheel drive Steering Burman recirculating ball Suspension Front: independent by upper and lower wishbones, torsion bars, telescopic dampers and anti-roll bar Rear: live axle with semi-elliptic leaf springs and leverarm dampers **Brakes** Drums front and rear **Weight** 1379kg (3037lb) Performance Top speed: 121mph; 0-60mph: 9.9sec Fuel consumption 21mpg Cost **new** £1140 **Values now** £37,500-£95,000