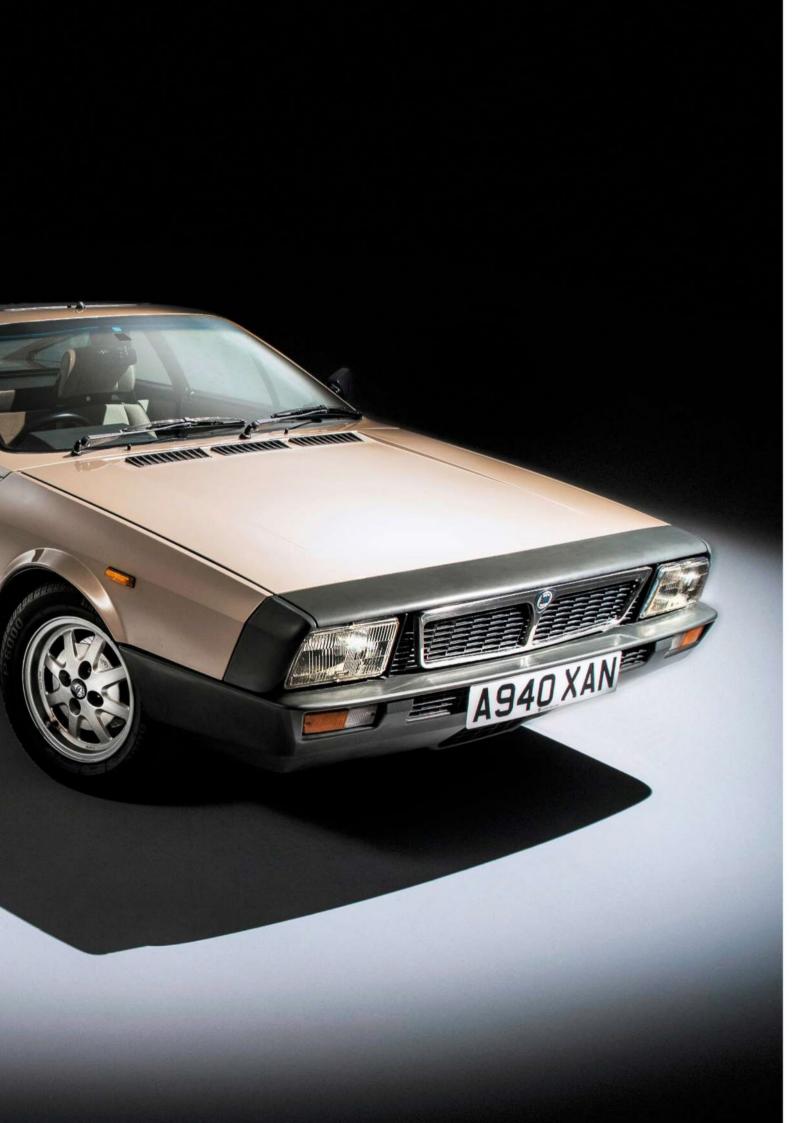

THE STATE OF THE S

'At a time when most sports cars were warmed-over Sixties models, the Lancia was anything but'

to Paolo Martin of Ferrari Modulo, Fiat 130 Coupé and Rolls-Royce Camargue fame. According to whose version of history you believe, the design was signed off in 1971 but it wasn't until 1974 that the fruits of Pininfarina's labours were seen in public. Even then, it was in the form of the Abarth SE 030, a one-off machine that featured a 130-based V6 mounted amidships. That, and a bizarre snorkel scoop.

By the time the definitive Montecarlo (it always was one word in Lancia-speak) broke cover at the following year's Geneva Motor Show, it bore Lancia badges and a 2.0-litre Lampredi twin-cam four-pot behind the two seats. While not exactly wedge-shaped, the Montecarlo appeared chunky and finely chiselled with a bluff front end, a steeply raked windscreen and oh-so-Seventies rear buttresses, which later featured glazed panels after complaints that they created blind spots. In addition to the Coupé, a Spider version was also offered with a retractable fabric roof (the lift-out glassfibre panel on this example is an aftermarket part made by The Monte Hospital). It was practical by mid-engined sports car standards, with reasonable luggage space and easy access to service items.