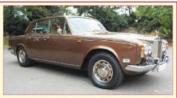

THE STATE OF THE S

'At a time when most sports cars were warmed-over Sixties models, the Lancia was anything but'

to Paolo Martin of Ferrari Modulo, Fiat 130 Coupé and Rolls-Royce Camargue fame. According to whose version of history you believe, the design was signed off in 1971 but it wasn't until 1974 that the fruits of Pininfarina's labours were seen in public. Even then, it was in the form of the Abarth SE 030, a one-off machine that featured a 130-based V6 mounted amidships. That, and a bizarre snorkel scoop.

By the time the definitive Montecarlo (it always was one word in Lancia-speak) broke cover at the following year's Geneva Motor Show, it bore Lancia badges and a 2.0-litre Lampredi twin-cam four-pot behind the two seats. While not exactly wedge-shaped, the Montecarlo appeared chunky and finely chiselled with a bluff front end, a steeply raked windscreen and oh-so-Seventies rear buttresses, which later featured glazed panels after complaints that they created blind spots. In addition to the Coupé, a Spider version was also offered with a retractable fabric roof (the lift-out glassfibre panel on this example is an aftermarket part made by The Monte Hospital). It was practical by mid-engined sports car standards, with reasonable luggage space and easy access to service items.