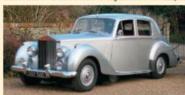

# ROLLS-ROYCE SILVER CLOUD III

Former McLaren team manager Alastair Caldwell took part in the Haka in this 1963 Rolls-Royce Silver Cloud III instead of his Porsche 912, Porsche 968 or Ferrari 250 GTO replica. His navigator was once again his mother Dorothy, who at 98 is the world's oldest navigator and has as such been inducted into the Guinness Book of Records.

Dorothy has navigated for Alastair in five long-distance classic rally events, including The Road to Mandalay in Burma and two Trans America events, all of them in this Rolls-Royce.