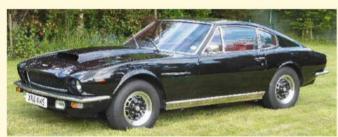

aserati is a marque with as many mis-steps as milestones in its back catalogue. The past 40 years in particular have witnessed the release of several cars unbefitting of the name; the sort of fodder that only served to dent its credibility. If you categorically had to pinpoint the last truly great Tridentbearer, the Maserati Khamsin has to be up there as a candidate. Rarely has there been a more beautiful *Gran Turismo*, its outline penned by Bertone's Marcello Gandini at his creative peak. The car's dart-like profile looks as striking now as it did following its

big reveal in concept form (minus Maserati badges) at the 1972 Turin Motor Show. It suggests aggression and power but also exhilaration. It's pure, sharp-edged, kinetic sculpture.

Replacing the fabulous Ghibli was always going to be a tough gig, but in many ways Maserati didn't try to. From the outset, the Khamsin was meant to be a more subtle and refined car. After all,

**Thanks to:** Khamsin owner Jeremy Wilson; Andy Heywood of McGrath Maserati (mcgrathmaserati.co.uk)