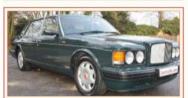

aserati is a marque with as many mis-steps as milestones in its back catalogue. The past 40 years in particular have witnessed the release of several cars unbefitting of the name; the sort of fodder that only served to dent its credibility. If you categorically had to pinpoint the last truly great Tridentbearer, the Maserati Khamsin has to be up there as a candidate. Rarely has there been a more beautiful *Gran Turismo*, its outline penned by Bertone's Marcello Gandini at his creative peak. The car's dart-like profile looks as striking now as it did following its

big reveal in concept form (minus Maserati badges) at the 1972 Turin Motor Show. It suggests aggression and power but also exhilaration. It's pure, sharp-edged, kinetic sculpture.

Replacing the fabulous Ghibli was always going to be a tough gig, but in many ways Maserati didn't try to. From the outset, the Khamsin was meant to be a more subtle and refined car. After all,

'The Khamsin's dart-like profile is pure sharp-edged kinetic sculpture – there is no mistaking it for a rival'

Maserati already had a high-performance stud in its stable in the form of the mid-engined Bora. Unlike the Ghibli, the Khamsin had allround independent suspension and an altogether more sumptuous cabin, even if it was a bit of a stretch to label it a 2+2. Nevertheless, while it may have been softer in character, the bloodline remained unsullied. It retained the same large-displacement, low-stressed 4930cc V8, each cylinder block being topped by a pair of chain-driven camshafts, with four gurgling Weber carburettors nestling in the vee. While the claimed top speed of 171mph was a bit optimistic, it certainly *looked* as though it would live up to the billing.