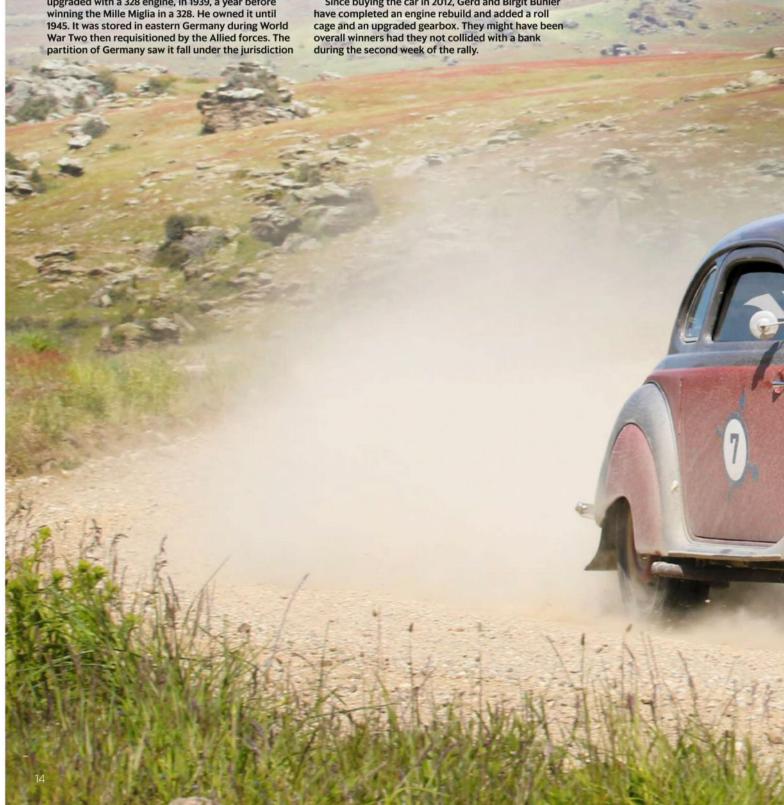

# **Hanstein BMW takes class win**

A BMW 327 bought new by BMW works driver Fritz Huschke von Hanstein has won the Vintage Class of New Zealand's gruelling 3327-mile Haka Classic Rally. Von Hanstein bought the 327, one of 89 produced and upgraded with a 328 engine, in 1939, a year before winning the Mille Miglia in a 328. He owned it until 1945. It was stored in eastern Germany during World War Two then requisitioned by the Allied forces. The

of the communist DDR, which seized it along with the rest of the von Hanstein family's possessions. In 1950 von Hanstein joined Porsche, where he headed up both PR and racing departments.

Since buying the car in 2012, Gerd and Birgit Buhler have completed an engine rebuild and added a roll overall winners had they not collided with a bank