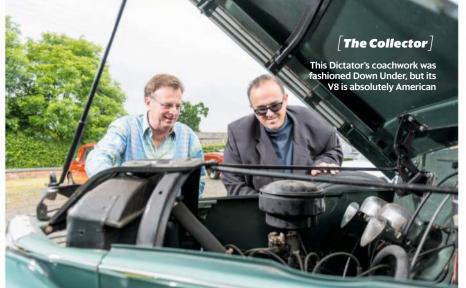

# **Owning**

- 76 Epic Restoration The owner's brief to the specialists was short and to the point. Turn my Giulia Spider into the best Alfa there is.' Did they succeed...?
- **82** The Collector How a Studebaker fixation spiralled into an amazing collection
- **126** Our Cars One click later, Malcolm is the new owner of a Daimler V8 250; Ross gets a marque guru to restore the Renault 5 Turbo's dampers; and Russ's Alfa starts again