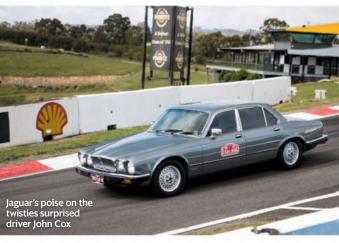

# **JAGUAR XJ6 SERIES 3**

'When I realised that my vintage Oakland wasn't going to be ready in time for the 3 Day Trial, a friend offered me a loan of this Jaguar XJ6,' says John Cox. 'The only problem was that it wasn't registered and hadn't been driven for 18 months. We managed to get it registered two days before the event, and other than the windscreen wipers playing up on the last day, it ran faultlessly.

'I found it really interesting to drive something that I was so unfamiliar with in a competition such as this, but I was pleasantly surprised at the poise the Jag showed on the tight and twisty Eildon-Jamieson road.'