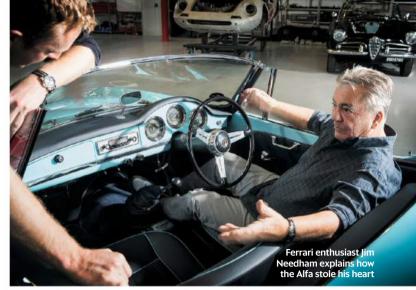

# **Owning**

- 76 Epic Restoration The owner's brief to the specialists was short and to the point. Turn my Giulia Spider into the best Alfa there is.' Did they succeed...?
- **82** The Collector How a Studebaker fixation spiralled into an amazing collection
- **126** Our Cars One click later, Malcolm is the new owner of a Daimler V8 250; Ross gets a marque guru to restore the Renault 5 Turbo's dampers; and Russ's Alfa starts again