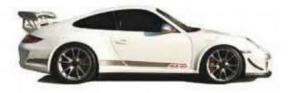

But nothing can top the original. This was the plucky British challenger that became inextricably linked with James Bond following its appearance in *The Spy Who Loved Me*. It was once a wall-poster staple, which is why it resonates still. What's more, it has aged remarkably well. The Esprit S2 pictured here, resplendent in metallic gold, was the 1978 Birmingham Motor Show car. Photos really don't lend it a sense of scale. By modern standards, the Lotus appears positively tiny, but the cab-forward outline is beautifully proportioned. There is little in the way of tinsel, and the use of proprietary parts such as the Morris Marina door-handles and Rover SD1 taillights do not detract.