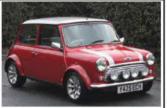

But nothing can top the original. This was the plucky British challenger that became inextricably linked with James Bond following its appearance in *The Spy Who Loved Me*. It was once a wall-poster staple, which is why it resonates still. What's more, it has aged remarkably well. The Esprit S2 pictured here, resplendent in metallic gold, was the 1978 Birmingham Motor Show car. Photos really don't lend it a sense of scale. By modern standards, the Lotus appears positively tiny, but the cab-forward outline is beautifully proportioned. There is little in the way of tinsel, and the use of proprietary parts such as the Morris Marina door-handles and Rover SD1 taillights do not detract.

**Thanks to:** Esprit owner Nigel Scott and Club Lotus (clublotus.co.uk)

### Oliver Winterbottom on the Esprit

'I was involved in the car's creation so of course I'm biased, but I still think it's bloody brilliant. The problem with critiquing cars from decades ago is that it's easy to pinpoint areas and think "they could have done that better". As an insider present at the time, I

can hand-on-heart say that the Esprit couldn't have been any better given the constraints. Big advances in glass technology have been made over the past four decades – sure, you wouldn't have flat glass nowadays, but we did the best with the money and time we had. It still looks amazing.

'Being a low-volume product, you often read sneery comments about bought-in components such as the doorhandles and taillights, but to me they look like they belong there. I wouldn't say that we got the Esprit 100 per cent right, but I reckon 99.99 per cent is pretty close to the mark...'

### **Lotus Esprit S2 specification**

Engine 1973cc 16-valve dohc four-cylinder in-line/mid-mounted, twin Dell'Orto carburettors Power and torque 160bhp @ 6200rpm; 140lb ft @ 4900rpm Transmission Five-speed manual, rear-wheel drive Steering Rack and pinion Suspension Front: independent by unequal-length wishbones, coil-springs, telescopic dampers. Rear: independent by diagonal trailing arms and lateral link with fixed-length driveshaft, coil springs, telescopic dampers Brakes Discs all round, inboard at rear Weight 2248lb (1022kg) Performance Top speed: 124mph; 0-60mph: 6.8sec Fuel Consumption 26mpg Cost new £12,000 Values now £10,000-£24,000