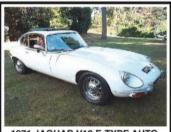

SUBSCRIBE
For the best-value deals,
call today on 01858 438884,
visit greatmagazines.co.uk/
classics or p88

**Contact us** See page 25

tunning, isn't it? It's all about the bonnet, and I love the rear wheel spats – those and the bubble roof make it look like one of those Thirties Bugattis with the teardrop styling.' This month's lucky reader, Angus Doe, is buzzing with excitement at his first glimpse of the 1954 Jaguar XK120 fixed-head whose wheel we're about to put him behind.

People are usually drawn to the cars they saw and lusted after when growing up, and indeed much of his list is filled with just the kind of Nineties hero cars you'd expect from a 31-year-old petrolhead – Lancia Integrale, BMW E46 M3, Lotus Esprit S4S. Among these, his inclusion of a sixty-plus-year-old Jaguar XK120 grabbed our attention like a Pagani Zonda in a retirement home car park. So tell us, Angus, why the Jag?

'It's their exclusivity compared to the omnipresent later E-type, and the fact that I practically worship the Jaguar C-type. This is the roadgoing link to that car, and of course the XKs have a significant amount of their own competition history too.