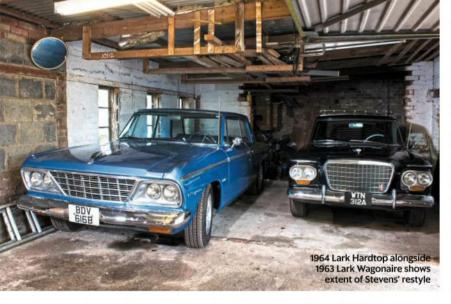

# **Owning**

- 76 Epic Restoration The owner's brief to the specialists was short and to the point. Turn my Giulia Spider into the best Alfa there is.' Did they succeed...?
- **82** The Collector How a Studebaker fixation spiralled into an amazing collection
- **126** Our Cars One click later, Malcolm is the new owner of a Daimler V8 250; Ross gets a marque guru to restore the Renault 5 Turbo's dampers; and Russ's Alfa starts again

The original Esprit subsequently gained a displacement hike to 2.2 litres and several stablemates, not least the Turbo edition from

1981-on with its Giugiaro-penned bodykit that served to heighten the wedge look. The Peter Stevens restyle for 1987 breathed new life into the Esprit, while Julian Thompson successfully gave it a nip and tuck for the 1993 revamp. The insertion of the Lotus-made, twin-turbo V8 three years later ensured that the Esprit went out on a high.