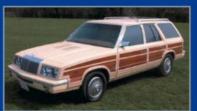

But nothing can top the original. This was the plucky British challenger that became inextricably linked with James Bond following its appearance in *The Spy Who Loved Me*. It was once a wall-poster staple, which is why it resonates still. What's more, it has aged remarkably well. The Esprit S2 pictured here, resplendent in metallic gold, was the 1978 Birmingham Motor Show car. Photos really don't lend it a sense of scale. By modern standards, the Lotus appears positively tiny, but the cab-forward outline is beautifully proportioned. There is little in the way of tinsel, and the use of proprietary parts such as the Morris Marina door-handles and Rover SD1 taillights do not detract.

**Thanks to:** Esprit owner Nigel Scott and Club Lotus (clublotus.co.uk)