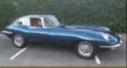

But nothing can top the original. This was the plucky British challenger that became inextricably linked with James Bond following its appearance in *The Spy Who Loved Me*. It was once a wall-poster staple, which is why it resonates still. What's more, it has aged remarkably well. The Esprit S2 pictured here, resplendent in metallic gold, was the 1978 Birmingham Motor Show car. Photos really don't lend it a sense of scale. By modern standards, the Lotus appears positively tiny, but the cab-forward outline is beautifully proportioned. There is little in the way of tinsel, and the use of proprietary parts such as the Morris Marina door-handles and Rover SD1 taillights do not detract.

**Thanks to:** Esprit owner Nigel Scott and Club Lotus (clublotus.co.uk)

### Oliver Winterbottom on the Esprit

'I was involved in the car's creation so of course I'm biased, but I still think it's bloody brilliant. The problem with critiquing cars from decades ago is that it's easy to pinpoint areas and think "they could have done that better". As an insider present at the time, I

can hand-on-heart say that the Esprit couldn't have been any better given the constraints. Big advances in glass technology have been made over the past four decades – sure, you wouldn't have flat glass nowadays, but we did the best with the money and time we had. It still looks amazing.

'Being a low-volume product, you often read sneery comments about bought-in components such as the doorhandles and taillights, but to me they look like they belong there. I wouldn't say that we got the Esprit 100 per cent right, but I reckon 99.99 per cent is pretty close to the mark...'

### **Lotus Esprit S2 specification**

Engine 1973cc 16-valve dohc four-cylinder in-line/mid-mounted, twin Dell'Orto carburettors Power and torque 160bhp @ 6200rpm; 140lb ft @ 4900rpm Transmission Five-speed manual, rear-wheel drive Steering Rack and pinion Suspension Front: independent by unequal-length wishbones, coil-springs, telescopic dampers. Rear: independent by diagonal trailing arms and lateral link with fixed-length driveshaft, coil springs, telescopic dampers Brakes Discs all round, inboard at rear Weight 2248lb (1022kg) Performance Top speed: 124mph; 0-60mph: 6.8sec Fuel Consumption 26mpg Cost new £12,000 Values now £10,000-£24,000