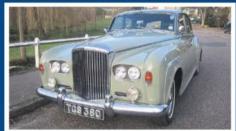

This Cooper has a great history. It was originally ordered by Derek Annable, a Buckinghamshire farmer. He requested the finish to be in cream with red upholstery to match his mother's Bentley, which was probably his towcar!

In the early Fifties Annable raced and travelled with Stirling Moss and though Moss often used Annable's cars it's not certain he raced this particular one.

The *Autocar* of 28 September 1951 records Annable coming third at Brands Hatch after 'the worst accident yet to occur at the Kentish track'. Battling for the lead, 21-year-old Bernie Ecclestone in his Cooper 500 was involved in a collision with a JBS. Ecclestone shot through a fence into a spectator who fractured a thigh. Ecclestone was badly shaken and retired.