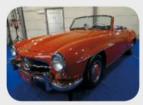

finan Kidstan

Simon Kidston is a classic car consultant, concours judge and event presenter. His own classics include a Lamborghini Miura SV and Porsche 911 RS 2.7.

DeLorean DMC-12, Lancia Montecarlo, Maserati Khamsin and Lotus Esprit hailed from an era when the Italian stylists all seemed to have misplaced their French curves

This quartet pushed their own angular ideologies for a post-organic automotive design future. Former Jaguar, Lotus and TVR designer Oliver Winterbottom gives his acute opinion as he evaluates them line by razor-edged line

Words RICHARD HESELTINE Photography CHARLIE MAGEE

'A quartet from the era of wedge-shaped exotica with only token nods to Highway Code adherence'

And who better to pass comment – and judgement – on these cars than Oliver Winterbottom? The ex-Jaguar, Lotus and TVR man pushed the 'folded paper' envelope for all it was worth in the Seventies and had the inside track on one of the cars featured herein. Never one for calling a spade a hand-held gardening implement, his thoughts on our quartet are genuinely enlightening. We would expect nothing less.

THE STATE OF THE S

'At a time when most sports cars were warmed-over Sixties models, the Lancia was anything but'

to Paolo Martin of Ferrari Modulo, Fiat 130 Coupé and Rolls-Royce Camargue fame. According to whose version of history you believe, the design was signed off in 1971 but it wasn't until 1974 that the fruits of Pininfarina's labours were seen in public. Even then, it was in the form of the Abarth SE 030, a one-off machine that featured a 130-based V6 mounted amidships. That, and a bizarre snorkel scoop.

By the time the definitive Montecarlo (it always was one word in Lancia-speak) broke cover at the following year's Geneva Motor Show, it bore Lancia badges and a 2.0-litre Lampredi twin-cam four-pot behind the two seats. While not exactly wedge-shaped, the Montecarlo appeared chunky and finely chiselled with a bluff front end, a steeply raked windscreen and oh-so-Seventies rear buttresses, which later featured glazed panels after complaints that they created blind spots. In addition to the Coupé, a Spider version was also offered with a retractable fabric roof (the lift-out glassfibre panel on this example is an aftermarket part made by The Monte Hospital). It was practical by mid-engined sports car standards, with reasonable luggage space and easy access to service items.