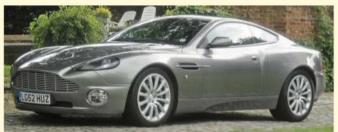

But nothing can top the original. This was the plucky British challenger that became inextricably linked with James Bond following its appearance in *The Spy Who Loved Me*. It was once a wall-poster staple, which is why it resonates still. What's more, it has aged remarkably well. The Esprit S2 pictured here, resplendent in metallic gold, was the 1978 Birmingham Motor Show car. Photos really don't lend it a sense of scale. By modern standards, the Lotus appears positively tiny, but the cab-forward outline is beautifully proportioned. There is little in the way of tinsel, and the use of proprietary parts such as the Morris Marina door-handles and Rover SD1 taillights do not detract.

**Thanks to:** Esprit owner Nigel Scott and Club Lotus (clublotus.co.uk)