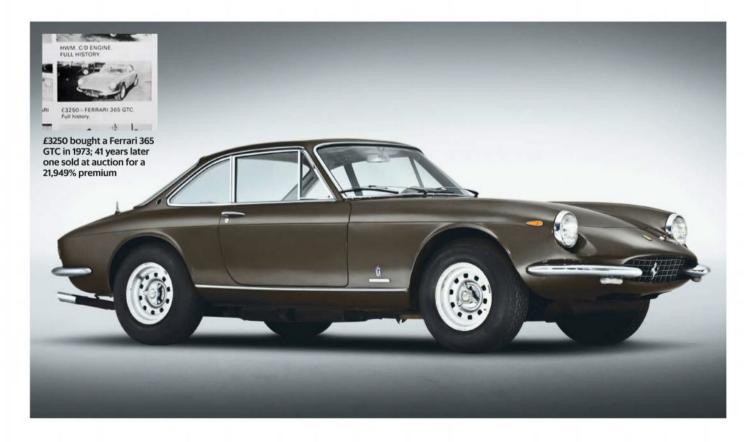

# Quentin Willson

A browse through his archive of classic car magazines leads Quentin to muse on just how profitable this game can be... when you get it right

ven the most hopeless motoring duffer knows that classic cars rise in value. But I wonder if we all fully realise just by how much? You might be surprised. In December 1973 this magazine carried an ad for a 'mint' 1969 Ferrari 365 GTC from Brian Classic in Cheshire for £3250. Four decades later a stunning 365 GTC made £713,341 at auction. That's a blinding 21,949% increase or 549% a year. But if you think that's impressive, wait, there's more. The following month Brian was advertising a 'very low mileage' 1971 Miura S for £4550. Fast-forward to 2015 and Mecum Auctions sold a 1969 Miura S for £1,900,000. That's an incredible 41.758% increase in 41 years, or around 1019% a year. Ahh, I hear you say, hand-built supercars always increase in value - they're like rare antiques. But hold on, its not just exotics like Miuras and GTCs that have mushroomed.