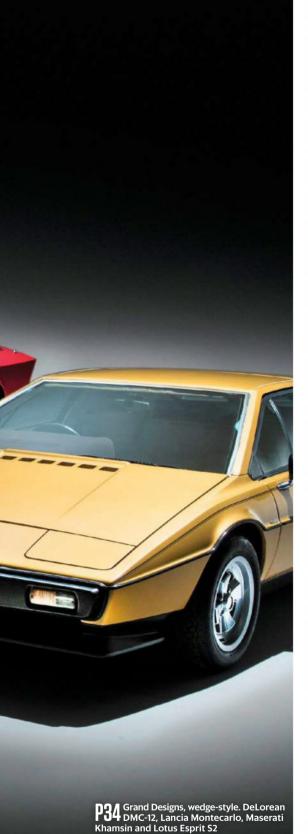

# CIASSIC CAIS GRAND DESIGNS

Why Seventies sharpness is the must-have look of 2017 **+ Exclusive interview with wedge styling legend** OLIVER WINTERBOTTOM LANCIA MONTECARLO MASERATI KHAMSIN BAK 2 IT **DELOREAN DMC-12 HUGE STUDEBAKER** DRE 665T **COLLECTION IN THE UK** We get a private viewing **ALFA GIULIA** Epic restoration to Ferrari concours perfection **LOTUS ESPRIT** 

But nothing can top the original. This was the plucky British challenger that became inextricably linked with James Bond following its appearance in *The Spy Who Loved Me*. It was once a wall-poster staple, which is why it resonates still. What's more, it has aged remarkably well. The Esprit S2 pictured here, resplendent in metallic gold, was the 1978 Birmingham Motor Show car. Photos really don't lend it a sense of scale. By modern standards, the Lotus appears positively tiny, but the cab-forward outline is beautifully proportioned. There is little in the way of tinsel, and the use of proprietary parts such as the Morris Marina door-handles and Rover SD1 taillights do not detract.