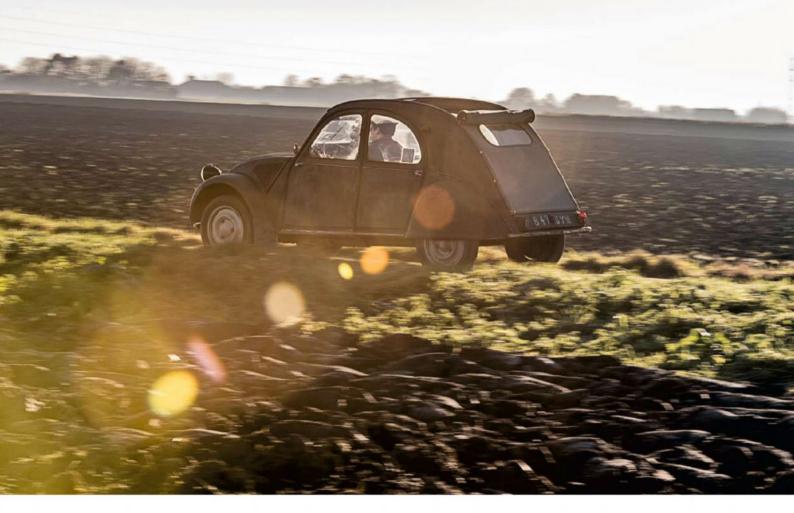

# P68 Citroën 2CV flat-out flat fens of Lincolnshire

# **Driving**

- 6 The List Reader Angus Doe has long harboured a desire to take a drive in the dramatically styled Jaguar XK120. Thanks to Classic Cars, that itch has been scratched
- 34 Grand Designs Why Seventies sharpness is the must-have look of 2017. Wedge styling legend Oliver Winterbottom rates the DeLorean DMC-12, Lotus Esprit S2, Lancia Montecarlo and Maserati Khamsin
- **54** Wedge King Oliver Winterbottom took the phrase 'cutting edge' literally when penning cars. He tells CC about life, the universe, Colin Chapman, and everything
- **60** Toyota 2000GT We drive a rare UK-based example fresh from a £150k rebuild
- 68 The Pilgrimage Citroën 2CV4 road trip across the Picardy-like Lincolnshire fens to meet a marque specialist on a mission to help keep les Deux Chevaux on the road
- 90 TOURS AND RALLIES 2017 This year, treat you and your classic to one of these 85 great adventures – from a day in the Cheshire countryside to three weeks in Japan