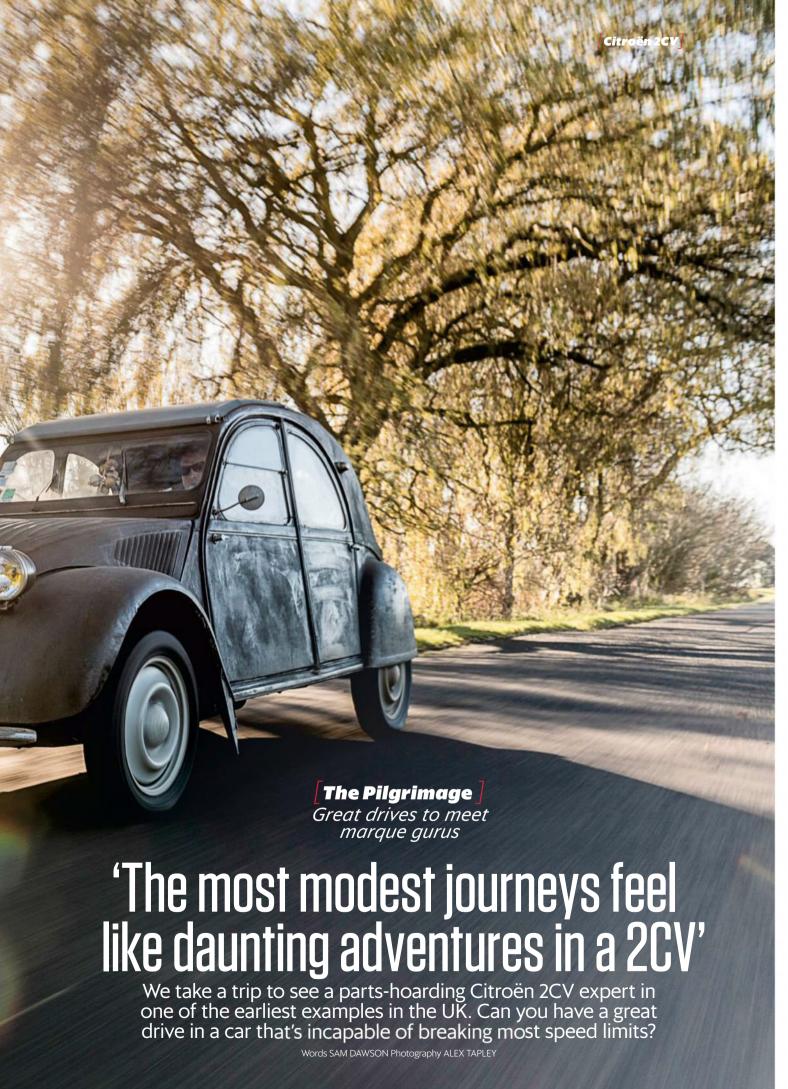

# P68 Citroën 2CV flat-out flat fens of Lincolnshire

# **Driving**

- 6 The List Reader Angus Doe has long harboured a desire to take a drive in the dramatically styled Jaguar XK120. Thanks to Classic Cars, that itch has been scratched
- 34 Grand Designs Why Seventies sharpness is the must-have look of 2017. Wedge styling legend Oliver Winterbottom rates the DeLorean DMC-12, Lotus Esprit S2, Lancia Montecarlo and Maserati Khamsin
- **54** Wedge King Oliver Winterbottom took the phrase 'cutting edge' literally when penning cars. He tells CC about life, the universe, Colin Chapman, and everything
- **60** Toyota 2000GT We drive a rare UK-based example fresh from a £150k rebuild
- 68 The Pilgrimage Citroën 2CV4 road trip across the Picardy-like Lincolnshire fens to meet a marque specialist on a mission to help keep les Deux Chevaux on the road
- 90 TOURS AND RALLIES 2017 This year, treat you and your classic to one of these 85 great adventures – from a day in the Cheshire countryside to three weeks in Japan