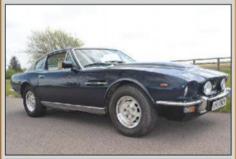

aserati is a marque with as many mis-steps as milestones in its back catalogue. The past 40 years in particular have witnessed the release of several cars unbefitting of the name; the sort of fodder that only served to dent its credibility. If you categorically had to pinpoint the last truly great Tridentbearer, the Maserati Khamsin has to be up there as a candidate. Rarely has there been a more beautiful *Gran Turismo*, its outline penned by Bertone's Marcello Gandini at his creative peak. The car's dart-like profile looks as striking now as it did following its

big reveal in concept form (minus Maserati badges) at the 1972 Turin Motor Show. It suggests aggression and power but also exhilaration. It's pure, sharp-edged, kinetic sculpture.

Replacing the fabulous Ghibli was always going to be a tough gig, but in many ways Maserati didn't try to. From the outset, the Khamsin was meant to be a more subtle and refined car. After all,

'The Khamsin's dart-like profile is pure sharp-edged kinetic sculpture – there is no mistaking it for a rival'

Maserati already had a high-performance stud in its stable in the form of the mid-engined Bora. Unlike the Ghibli, the Khamsin had allround independent suspension and an altogether more sumptuous cabin, even if it was a bit of a stretch to label it a 2+2. Nevertheless, while it may have been softer in character, the bloodline remained unsullied. It retained the same large-displacement, low-stressed 4930cc V8, each cylinder block being topped by a pair of chain-driven camshafts, with four gurgling Weber carburettors nestling in the vee. While the claimed top speed of 171mph was a bit optimistic, it certainly *looked* as though it would live up to the billing.

This being a Maserati made during Citroën's custodianship, some of the factory-claimed 316bhp was lost to the hydraulic circuit that powered the speed-sensitive steering, brakes, clutch, pop-up headlights and even the seat adjusters, but it was still a powerful car with torque to match (a thumping 354lb ft at 4000rpm). Unfortunately, the timing of the car's launch as a production model at the 1973 Paris Salon was inauspicious. It coincided with a fuel crisis, and demand for thirsty GT cars had fallen off a cliff by the time manufacture commenced a year later.

It also didn't help that Citroën chose to axe its Italian subsidiary in 1975, with Alejandro de Tomaso acquiring the marque from the receivers with government assistance. He would go on to chase volume thereafter but the Khamsin survived the chop until 1983, by which time 421 had been made. What's more, it still looked striking rather than dated, unlike some of its contemporaries. There had been relatively few styling updates during its lifetime too, the most

obvious being the additional slats that were inserted into the nose for cooling purposes on post-1976 cars.

Nevertheless, it is only relatively recently that the Khamsin has emerged from the shadows of its more famous stablemates. It is a much-misunderstood machine and an unusual car to drive thanks in part to the Citroën influences, yet is hugely enjoyable once you are familiar with its foibles. However, more than anything, the visuals remain the big draw. Gandini may have been a genius, but he wasn't above cut 'n' pasting previous designs for a new paymaster. That wasn't the case here, though – even if the glazed tail and location of the fuel filler cap in the right C-pillar louvre had been trialled before on the Lamborghini Espada. There really was no mistaking the Khamsin for any other car in its class.

What's more, it isn't pretty in the conventional sense. It has quirks. The asymmetrical bonnet vents are a case in point. They're in place to provide a visual break; to stop the Khamsin from appearing to be all bonnet. US-spec Khamsins had impact bumpers and repositioned rear light clusters that rather blighted the picture, but there really isn't a line wrong on European-market cars. What's more, since its release it's hard to think of a car styled by Gandini that has looked better. Bertone as a design house never topped it, that's for sure. It may not be widely upheld as a landmark Maserati, but's that only because it takes some people longer to cotton on than others.

**Thanks to:** Khamsin owner Jeremy Wilson; Andy Heywood of McGrath Maserati (mcgrathmaserati.co.uk)

### **Maserati Khamsin specification**

Engine 4930cc front-mounted dohc/bank V8, four twin-choke Weber DCNF/4 carburettors Power and torque 316bhp @ 5500rpm; 354lb ft @ 4000rpm Transmission Five-speed manual, rear-wheel drive Steering Rack and pinion Suspension Front: independent by double wishbones, coaxial springs/dampers, anti-roll bar. Rear: independent by double wishbones, coaxial springs/dampers, anti-roll bar Brakes Hydraulically operated and assisted ventilated discs Weight 3373lb (1530kg) Performance Top speed: 17Imph; 0-60mph: 70sec Fuel consumption 16mpg Cost new £13,995 Values now £42,500-£90,000