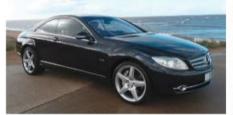

But nothing can top the original. This was the plucky British challenger that became inextricably linked with James Bond following its appearance in *The Spy Who Loved Me*. It was once a wall-poster staple, which is why it resonates still. What's more, it has aged remarkably well. The Esprit S2 pictured here, resplendent in metallic gold, was the 1978 Birmingham Motor Show car. Photos really don't lend it a sense of scale. By modern standards, the Lotus appears positively tiny, but the cab-forward outline is beautifully proportioned. There is little in the way of tinsel, and the use of proprietary parts such as the Morris Marina door-handles and Rover SD1 taillights do not detract.

**Thanks to:** Esprit owner Nigel Scott and Club Lotus (clublotus.co.uk)