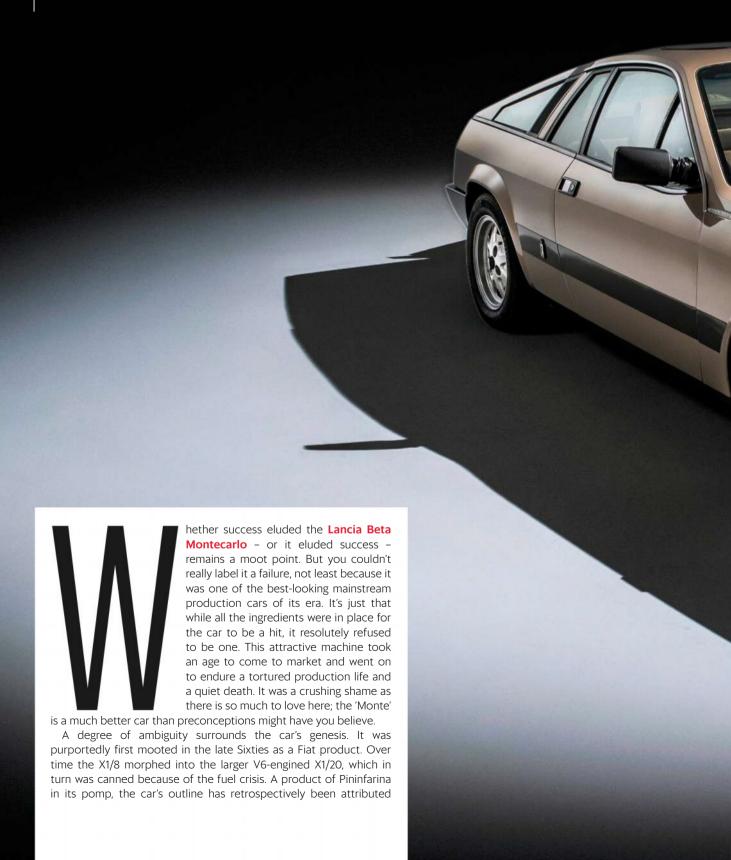

THE STATE OF THE S

'At a time when most sports cars were warmed-over Sixties models, the Lancia was anything but'

to Paolo Martin of Ferrari Modulo, Fiat 130 Coupé and Rolls-Royce Camargue fame. According to whose version of history you believe, the design was signed off in 1971 but it wasn't until 1974 that the fruits of Pininfarina's labours were seen in public. Even then, it was in the form of the Abarth SE 030, a one-off machine that featured a 130-based V6 mounted amidships. That, and a bizarre snorkel scoop.

By the time the definitive Montecarlo (it always was one word in Lancia-speak) broke cover at the following year's Geneva Motor Show, it bore Lancia badges and a 2.0-litre Lampredi twin-cam four-pot behind the two seats. While not exactly wedge-shaped, the Montecarlo appeared chunky and finely chiselled with a bluff front end, a steeply raked windscreen and oh-so-Seventies rear buttresses, which later featured glazed panels after complaints that they created blind spots. In addition to the Coupé, a Spider version was also offered with a retractable fabric roof (the lift-out glassfibre panel on this example is an aftermarket part made by The Monte Hospital). It was practical by mid-engined sports car standards, with reasonable luggage space and easy access to service items.