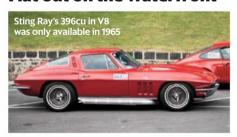

# CHEVROLET CORVETTE STING RAY

Corvette owner Mike Armstrong was sprinting his car on the Geelong seafront for the first time following an unexpected restoration. 'I backed it into a trolley in my garage a couple of years ago,' he admits. 'Because of the body shape and where the damage was we had to repaint the back half of the car, so I figured that if we were doing half of it we should do it all. I also re-trimmed it while it was apart.

'It came to Australia six years ago as an exconcours show car. It's pretty rare as its 396cu in big-block V8 was only available in 1965.'