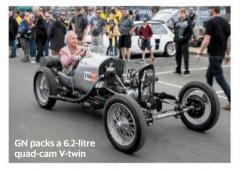

# **V2 GN SPECIAL**

Brendan Dillon's self-built GN features a unique engine. 'People tell me that I'm going to kill myself with this car, but it is only as powerful as my foot allows it to be,' he says. 'If it's down a little it is 1000cc, a bit more and it's 3000cc,'

'The cylinders are from a Wright R-1820 Cyclone radial engine as used in Lockheed Constellation aircraft and the adapted conrods are from a Rolls-Royce Merlin. The end result is a 6.2-litre quad-cam V-twin.