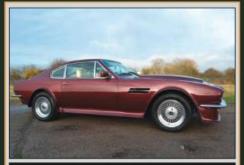

But nothing can top the original. This was the plucky British challenger that became inextricably linked with James Bond following its appearance in *The Spy Who Loved Me*. It was once a wall-poster staple, which is why it resonates still. What's more, it has aged remarkably well. The Esprit S2 pictured here, resplendent in metallic gold, was the 1978 Birmingham Motor Show car. Photos really don't lend it a sense of scale. By modern standards, the Lotus appears positively tiny, but the cab-forward outline is beautifully proportioned. There is little in the way of tinsel, and the use of proprietary parts such as the Morris Marina door-handles and Rover SD1 taillights do not detract.

**Thanks to:** Esprit owner Nigel Scott and Club Lotus (clublotus.co.uk)