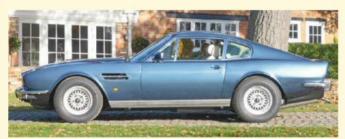

aserati is a marque with as many mis-steps as milestones in its back catalogue. The past 40 years in particular have witnessed the release of several cars unbefitting of the name; the sort of fodder that only served to dent its credibility. If you categorically had to pinpoint the last truly great Tridentbearer, the Maserati Khamsin has to be up there as a candidate. Rarely has there been a more beautiful *Gran Turismo*, its outline penned by Bertone's Marcello Gandini at his creative peak. The car's dart-like profile looks as striking now as it did following its

big reveal in concept form (minus Maserati badges) at the 1972 Turin Motor Show. It suggests aggression and power but also exhilaration. It's pure, sharp-edged, kinetic sculpture.

Replacing the fabulous Ghibli was always going to be a tough gig, but in many ways Maserati didn't try to. From the outset, the Khamsin was meant to be a more subtle and refined car. After all,

**Thanks to:** Khamsin owner Jeremy Wilson; Andy Heywood of McGrath Maserati (mcgrathmaserati.co.uk)