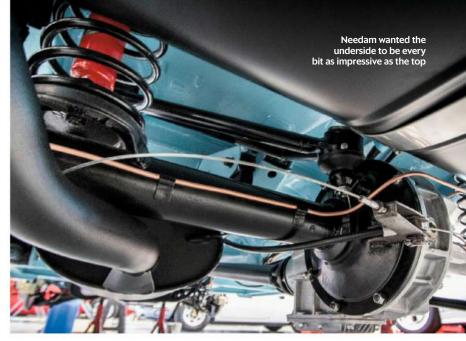

closer to home. Ian Barkaway takes up the story.

'When it arrived the car was jumping out of reverse gear and baulking into second and third. So we stripped the gearbox and discovered why – someone had been in there before.'

Whoever had attempted the previous work to the 'box had reassembled it without the interlock pins for the selector forks and with part of the synchromesh hubs missing. This may not have been purely down to carelessness, because when Jordan started to look for replacements he discovered supplies were non-existent.

'There are two types of gearbox used in Alfas from this era,' he says. 'Of course, we had the one you couldn't get parts for.' That left only one solution – find another complete gearbox of the same type and try to build one good one from the two.













Jordan soon learned enough to recognise that a Sixties Alfa transmission he'd spotted on eBay was mis-described. It wasn't the more common type with a good parts supply, it was the model they needed. And it was in Canterbury – the one in Kent. not the one in New Zealand.

It was also Ian Barkaway's job to tackle the engine rebuild. 'For a small engine it needed a hell of a lot of machining,' he says. 'You have to get every mating surface truly flat – cylinder head, block, sump, the sump mounting face at the base of the block and so on. Without doing that you're just asking for oil leaks.'

The Alfa's 1600cc twin-cam engine is a wet-liner design. The liners can be removed and replaced when they become worn, as these were, with no need to bore them out like conventional cylinders. But fi