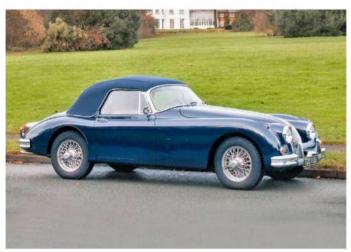

SUBSCRIBE
For the best-value deals,
call today on 01858 438884,
visit greatmagazines.co.uk/
classics or p88

**Contact us** See page 25

tunning, isn't it? It's all about the bonnet, and I love the rear wheel spats – those and the bubble roof make it look like one of those Thirties Bugattis with the teardrop styling.' This month's lucky reader, Angus Doe, is buzzing with excitement at his first glimpse of the 1954 Jaguar XK120 fixed-head whose wheel we're about to put him behind.

We're stood in the beautifully converted barn that houses the cars at North Yorkshire's Classic and Sportscar Centre, supping tea and waiting for the early fog to lift. It's a good time to pose the question that's been bugging us since we saw Angus's emailed wishlist of cars.

People are usually drawn to the cars they saw and lusted after when growing up, and indeed much of his list is filled with just the kind of Nineties hero cars you'd expect from a 31-year-old petrolhead – Lancia Integrale, BMW E46 M3, Lotus Esprit S4S. Among these, his inclusion of a sixty-plus-year-old Jaguar XK120 grabbed our attention like a Pagani Zonda in a retirement home car park. So tell us, Angus, why the Jag?

'It's their exclusivity compared to the omnipresent later E-type, and the fact that I practically worship the Jaguar C-type. This is the roadgoing link to that car, and of course the XKs have a significant amount of their own competition history too.