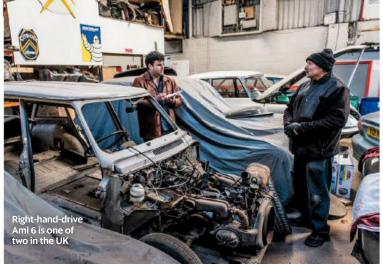

ly why it wasn't kept as standard, but also why it didn't catch on more widely. As with any other manual car you push the clutch pedal to disconnect drive from the flywheel when changing gear, but it won't stall if you take your foot off the pedal with a gear engaged. This eliminates the need for clutch control and the risk of riding the pedal, and proves to be a boon as I potter through Spalding town centre. With all the speed control I need concentrated on the accelerator, the 2CV can be driven like an automatic in stop-start urban traffic. And yet it remains a manual car, its four gears selected via an angled lever whose shift pattern flows directly from one ratio to another in a sequential path transcribed in a dashboard diagram reminiscent of Harry Beck's London Underground map.











Turning on to Winsover Road towards the village of Pode Hole, traffic picks up speed and I finally engage the 2CV's 'overdrive' fourth gear – after all, I've reached a heady 30mph and the flat-twin is straining. Top speed of the 425cc car is reportedly 42mph, but the 2CV4 seems most comfortable and unstressed wafting along at 35. You'd need a 1971-90 2CV6 to reach 71mph.

nd waft it does. Perhaps the most surprising thing about the 2CV is the way its design, while appearing superficially crude, manages to excel in ways that rivals would sacrifice in the name of simplicity. The long, loping travel of the suspension arms creates a gently undulating ride that sands the sharp edges off potholes, the linked springs adjusting the rear suspension in anticipation of the bump the front has ju