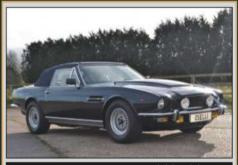

THE STATE OF THE S

'At a time when most sports cars were warmed-over Sixties models, the Lancia was anything but'

to Paolo Martin of Ferrari Modulo, Fiat 130 Coupé and Rolls-Royce Camargue fame. According to whose version of history you believe, the design was signed off in 1971 but it wasn't until 1974 that the fruits of Pininfarina's labours were seen in public. Even then, it was in the form of the Abarth SE 030, a one-off machine that featured a 130-based V6 mounted amidships. That, and a bizarre snorkel scoop.

By the time the definitive Montecarlo (it always was one word in Lancia-speak) broke cover at the following year's Geneva Motor Show, it bore Lancia badges and a 2.0-litre Lampredi twin-cam four-pot behind the two seats. While not exactly wedge-shaped, the Montecarlo appeared chunky and finely chiselled with a bluff front end, a steeply raked windscreen and oh-so-Seventies rear buttresses, which later featured glazed panels after complaints that they created blind spots. In addition to the Coupé, a Spider version was also offered with a retractable fabric roof (the lift-out glassfibre panel on this example is an aftermarket part made by The Monte Hospital). It was practical by mid-engined sports car standards, with reasonable luggage space and easy access to service items.