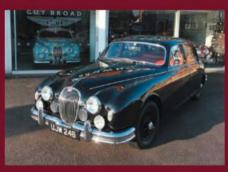

SUBSCRIBE
For the best-value deals,
call today on 01858 438884,
visit greatmagazines.co.uk/
classics or p88

**Contact us** See page 25

tunning, isn't it? It's all about the bonnet, and I love the rear wheel spats – those and the bubble roof make it look like one of those Thirties Bugattis with the teardrop styling.' This month's lucky reader, Angus Doe, is buzzing with excitement at his first glimpse of the 1954 Jaguar XK120 fixed-head whose wheel we're about to put him behind.

We're stood in the beautifully converted barn that houses the cars at North Yorkshire's Classic and Sportscar Centre, supping tea and waiting for the early fog to lift. It's a good time to pose the question that's been bugging us since we saw Angus's emailed wishlist of cars.

People are usually drawn to the cars they saw and lusted after when growing up, and indeed much of his list is filled with just the kind of Nineties hero cars you'd expect from a 31-year-old petrolhead – Lancia Integrale, BMW E46 M3, Lotus Esprit S4S. Among these, his inclusion of a sixty-plus-year-old Jaguar XK120 grabbed our attention like a Pagani Zonda in a retirement home car park. So tell us, Angus, why the Jag?

Nice to know there's a future enthusiast base for these cars; we just hope the reality of driving one doesn't disappoint. But first we have to deal with the issue of getting Angus into the car. He's peering through the small door opening with a quizzically raised eyebrow. 'I'm five-eleven and a bit wide – I hope I'm going to fit.'