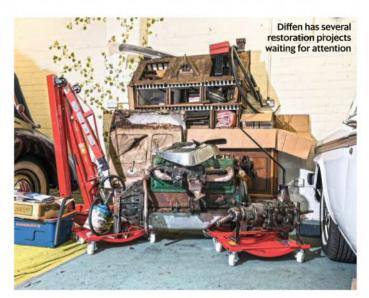

# A Trialling few days

A long weekend of regularity and sprint action attracted some unexpected competition cars