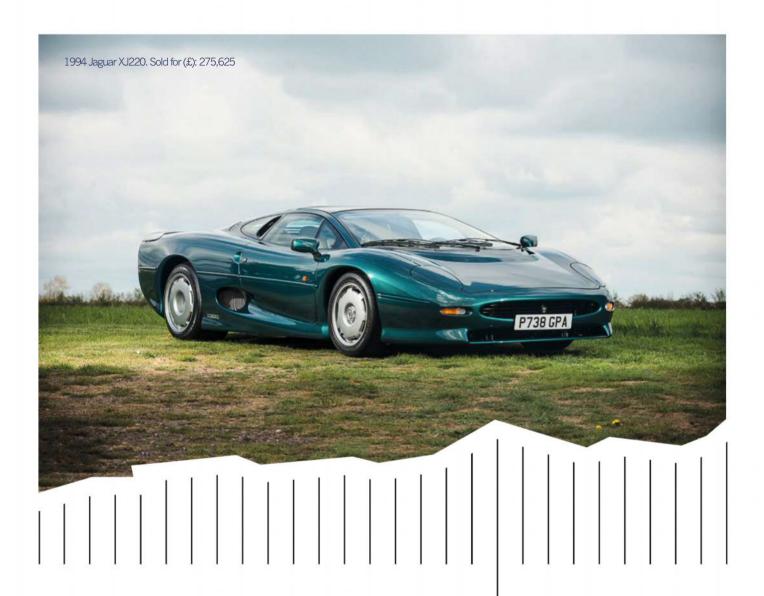

in Lockheed Constellation aircraft and the adapted conrods are from a Rolls-Royce Merlin. The end result is a 6.2-litre quad-cam V-twin.

'One of my greatest joys is seeing faces light up when the car comes into view.'



# **RENAULT 5 TS TURBO**

Rob Sealey's Renault spent 20 years in boxes before he bought it in 2009 and put it back together. It did some auto-crossing from 1986 then was pulled apart for a restoration that never happened. It's a works car – with a difference. 'Australian rally driver Bob Watson wanted to have another crack at the Australian Rally Championship in 1980,' he says, 'so his team built this car up from a dealer's standard Renault 5 using a Renault TS engine – which is 200cc bigger than the one in the factory Turbos – and a custom-built straight-cut gearbox.





24th - 26th February 2017

# **Race Retro Sale**

Stoneleigh Park, Coventry CV8 2LG

Join us at our next sale

A NEW APPROACH IN AN AGE OLD BUSINESS

+44 (0)1926 691 141 | silverstoneauctions.com



# HENDON WAY MOTORS



1998 PORSCHE 993 TURBO S - SPEED YELLOW - 61K MILES

# FOR COLLECTORS OF MODERN ART



PORSCHE 993 C2 TARGA-TIPTRONIC - 1996



PORSCHE 991 C2S CABRIOLET - 15K MILES



PORSCHE 997 GEN 11 GT3 RS 4.0 - 2011



PORSCHE 964 CARRERA 4 COUPE - 1989

See all of our cars at www.hendonwaymotors.com

393 -395 Hendon Way London NW4 3LP tel +44(0)20 82028011 fax +44(0)20 82028013



**3 DAY TRIAL, VICTORIA, AUSTRALIA** 

# A Trialling few days

A long weekend of regularity and sprint action attracted some unexpected competition cars

## **CHEVROLET CORVETTE**

I haven't always had