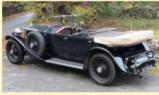

SUBSCRIBE
For the best-value deals,
call today on 01858 438884,
visit greatmagazines.co.uk/
classics or p88

**Contact us** See page 25

tunning, isn't it? It's all about the bonnet, and I love the rear wheel spats – those and the bubble roof make it look like one of those Thirties Bugattis with the teardrop styling.' This month's lucky reader, Angus Doe, is buzzing with excitement at his first glimpse of the 1954 Jaguar XK120 fixed-head whose wheel we're about to put him behind.

Quite a few people had the same issue back in the day, which is why for the XK140 fixed-head that replaced this car the following year, Jaguar moved its front bulkhead forward and gave the car a 6.5-inch longer roofline to enlarge the cockpit. On top of that our XK120 has the added wriggle factor of period-style bucket seats. I won't call it an elegant process, but you sense Angus was going to get behind that wheel whatever it took.

# 1954 Jaguar XK120 fhc

Engine 3442cc inline-six, iron block, alloy head, dohc, two 1.75in SU H6 carburettors Power and torque 160bhp @ 5400rpm; 195lb ft @ 2500rpm **Transmission** Four-speed manual, rear-wheel drive Steering Burman recirculating ball Suspension Front: independent by upper and lower wishbones, torsion bars, telescopic dampers and anti-roll bar Rear: live axle with semi-elliptic leaf springs and leverarm dampers **Brakes** Drums front and rear **Weight** 1379kg (3037lb) Performance Top speed: 121mph; 0-60mph: 9.9sec Fuel consumption 21mpg Cost **new** £1140 **Values now** £37,500-£95,000