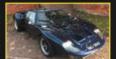

THE STATE OF THE S

'At a time when most sports cars were warmed-over Sixties models, the Lancia was anything but'

to Paolo Martin of Ferrari Modulo, Fiat 130 Coupé and Rolls-Royce Camargue fame. According to whose version of history you believe, the design was signed off in 1971 but it wasn't until 1974 that the fruits of Pininfarina's labours were seen in public. Even then, it was in the form of the Abarth SE 030, a one-off machine that featured a 130-based V6 mounted amidships. That, and a bizarre snorkel scoop.

By the time the definitive Montecarlo (it always was one word in Lancia-speak) broke cover at the following year's Geneva Motor Show, it bore Lancia badges and a 2.0-litre Lampredi twin-cam four-pot behind the two seats. While not exactly wedge-shaped, the Montecarlo appeared chunky and finely chiselled with a bluff front end, a steeply raked windscreen and oh-so-Seventies rear buttresses, which later featured glazed panels after complaints that they created blind spots. In addition to the Coupé, a Spider version was also offered with a retractable fabric roof (the lift-out glassfibre panel on this example is an aftermarket part made by The Monte Hospital). It was practical by mid-engined sports car standards, with reasonable luggage space and easy access to service items.