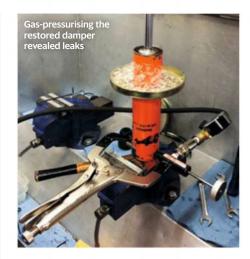

re it stayed until my good friend Tony recently agreed to help start work on it.

He had to remove a host of extra wires that had been tacked on to the wiring loom for no apparent reason, and reinstated the original connections to the fuse box and relays. He reconnected the ignition system and we started the engine, which ran remarkably smoothly – if rather smokily.

With the fuel pump replaced, we could run it for longer; he then had to rebuild all four Dunlop brake calipers before I could drive it out of the garage, sitting on a box!

It's now booked in for a respray at Spot-On Colours – back to the original gold – but there's still a lot to do.









'The last
owner gave
it a crude
coat of red
paint to
protect his
handiwork
by next
month it'll
be back to
its original
Golden
Sand'





## Damper delight

### 1981 Renault 5 Turbo 1

Owned by Ross Alkureishi and Richard Head (rossalkureishi@yahoo.com) Time owned One year, three months Miles this month 57 Costs £780 Previously Blueprinted engine rebuild

nvoking the spirit of early motoring pioneers Daimler and Maybach, this month we took a brave turn into the unknown. The cause? Leaking dampers. Since buying the car we've known that at least one was on the way out, but in truth all needed replacing. Annoyingly, the original DeCarbon units are single-use items.

Enter R5T fanatic Olly Melliard. In his day job he works for Simon Hadfield Motorsport, but he also has a cheeky sideline producing homologated braking kits and suspension components for the Gallic tarmac terrier (tub2@hotmail.co.uk if you're interested).

We deci