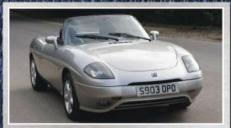

SUBSCRIBE
For the best-value deals,
call today on 01858 438884,
visit greatmagazines.co.uk/
classics or p88

**Contact us** See page 25

tunning, isn't it? It's all about the bonnet, and I love the rear wheel spats – those and the bubble roof make it look like one of those Thirties Bugattis with the teardrop styling.' This month's lucky reader, Angus Doe, is buzzing with excitement at his first glimpse of the 1954 Jaguar XK120 fixed-head whose wheel we're about to put him behind.

People are usually drawn to the cars they saw and lusted after when growing up, and indeed much of his list is filled with just the kind of Nineties hero cars you'd expect from a 31-year-old petrolhead – Lancia Integrale, BMW E46 M3, Lotus Esprit S4S. Among these, his inclusion of a sixty-plus-year-old Jaguar XK120 grabbed our attention like a Pagani Zonda in a retirement home car park. So tell us, Angus, why the Jag?

Nice to know there's a future enthusiast base for these cars; we just hope the reality of driving one doesn't disappoint. But first we have to deal with the issue of getting Angus into the car. He's peering through the small door opening with a quizzically raised eyebrow. 'I'm five-eleven and a bit wide – I hope I'm going to fit.'

# 1954 Jaguar XK120 fhc

Engine 3442cc inline-six, iron block, alloy head, dohc, two 1.75in SU H6 carburettors Power and torque 160bhp @ 5400rpm; 195lb ft @ 2500rpm **Transmission** Four-speed manual, rear-wheel drive Steering Burman recirculating ball Suspension Front: independent by upper and lower wishbones, torsion bars, telescopic dampers and anti-roll bar Rear: live axle with semi-elliptic leaf springs and leverarm dampers **Brakes** Drums front and rear **Weight** 1379kg (3037lb) Performance Top speed: 121mph; 0-60mph: 9.9sec Fuel consumption 21mpg Cost **new** £1140 **Values now** £37,500-£95,000