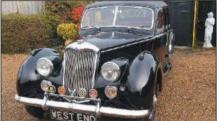

SUBSCRIBE
For the best-value deals,
call today on 01858 438884,
visit greatmagazines.co.uk/
classics or p88

**Contact us** See page 25

tunning, isn't it? It's all about the bonnet, and I love the rear wheel spats – those and the bubble roof make it look like one of those Thirties Bugattis with the teardrop styling.' This month's lucky reader, Angus Doe, is buzzing with excitement at his first glimpse of the 1954 Jaguar XK120 fixed-head whose wheel we're about to put him behind.

We're stood in the beautifully converted barn that houses the cars at North Yorkshire's Classic and Sportscar Centre, supping tea and waiting for the early fog to lift. It's a good time to pose the question that's been bugging us since we saw Angus's emailed wishlist of cars.

People are usually drawn to the cars they saw and lusted after when growing up, and indeed much of his list is filled with just the kind of Nineties hero cars you'd expect from a 31-year-old petrolhead – Lancia Integrale, BMW E46 M3, Lotus Esprit S4S. Among these, his inclusion of a sixty-plus-year-old Jaguar XK120 grabbed our attention like a Pagani Zonda in a retirement home car park. So tell us, Angus, why the Jag?

'It's their exclusivity compared to the omnipresent later E-type, and the fact that I practically worship the Jaguar C-type. This is the roadgoing link to that car, and of course the XKs have a significant amount of their own competition history too.

I've seen a lot of classic cars racing in the past and remember dragging my father to the Goodwood Festival of Speed in 1996 when I was just 11, so I suppose I started early. Dad and I also later stood in the rain quite a few times at the Goodwood Revival, noting the lap times down on soggy paper programmes, wearing our Barbour wax jackets. Often XK120 and C-types featured, looking great and drifting round corners. There's just something about that early Fifties styling; they're what I consider the connoisseur's choice.

'In recent years I've also watched videos of people like Jay Leno using JD Classics-prepared XK120s on the Mille Miglia, and saw one of those actual cars at a JD Classics open day – it's based just ten

# There's something about the early Fifties styling; the XK120 is what I consider the connoisseur's choice'

minutes from where I live in Essex – and that re-confirmed things for me. I also enjoy the somewhat rose-tinted view that this was made when Britain was a true world leader in cars, despite the post-war austerity and so on.'

Nice to know there's a future enthusiast base for these cars; we just hope the reality of driving one doesn't disappoint. But first we have to deal with the issue of getting Angus into the car. He's peering through the small door opening with a quizzically raised eyebrow. 'I'm five-eleven and a bit wide – I hope I'm going to fit.'

Quite a few people had the same issue back in the day, which is why for the XK140 fixed-head that replaced this car the following year, Jaguar moved its front bulkhead forward and gave the car a 6.5-inch longer roofline to enlarge the cockpit. On top of that our XK120 has the added wriggle factor of period-style bucket seats. I won't call it an elegant process, but you sense Angus was going to get behind that wheel whatever it took.

# 1954 Jaguar XK120 fhc

Engine 3442cc inline-six, iron block, alloy head, dohc, two 1.75in SU H6 carburettors Power and torque 160bhp @ 5400rpm; 195lb ft @ 2500rpm **Transmission** Four-speed manual, rear-wheel drive Steering Burman recirculating ball Suspension Front: independent by upper and lower wishbones, torsion bars, telescopic dampers and anti-roll bar Rear: live axle with semi-elliptic leaf springs and leverarm dampers **Brakes** Drums front and rear **Weight** 1379kg (3037lb) Performance Top speed: 121mph; 0-60mph: 9.9sec Fuel consumption 21mpg Cost **new** £1140 **Values now** £37,500-£95,000