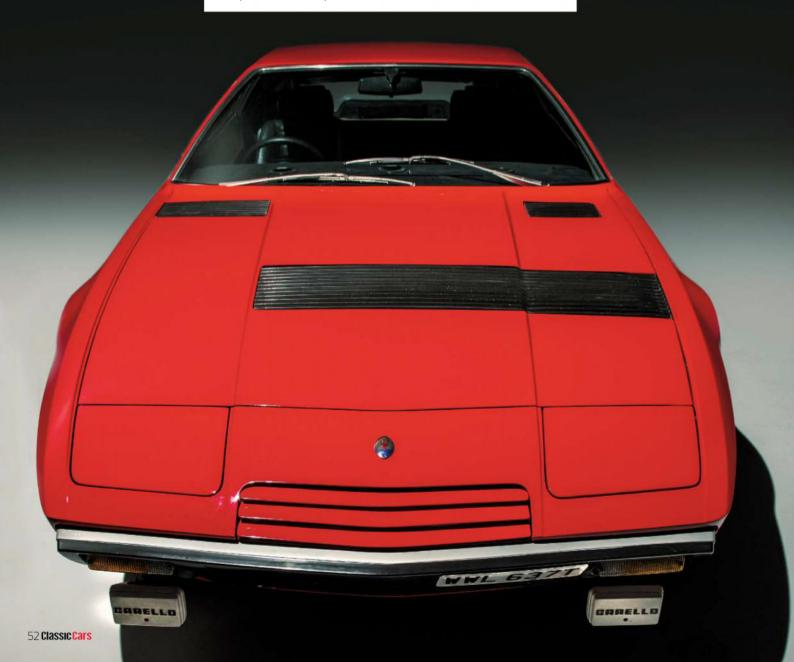

THE STATE OF THE S

'At a time when most sports cars were warmed-over Sixties models, the Lancia was anything but'

to Paolo Martin of Ferrari Modulo, Fiat 130 Coupé and Rolls-Royce Camargue fame. According to whose version of history you believe, the design was signed off in 1971 but it wasn't until 1974 that the fruits of Pininfarina's labours were seen in public. Even then, it was in the form of the Abarth SE 030, a one-off machine that featured a 130-based V6 mounted amidships. That, and a bizarre snorkel scoop.

By the time the definitive Montecarlo (it always was one word in Lancia-speak) broke cover at the following year's Geneva Motor Show, it bore Lancia badges and a 2.0-litre Lampredi twin-cam four-pot behind the two seats. While not exactly wedge-shaped, the Montecarlo appeared chunky and finely chiselled with a bluff front end, a steeply raked windscreen and oh-so-Seventies rear buttresses, which later featured glazed panels after complaints that they created blind spots. In addition to the Coupé, a Spider version was also offered with a retractable fabric roof (the lift-out glassfibre panel on this example is an aftermarket part made by The Monte Hospital). It was practical by mid-engined sports car standards, with reasonable luggage space and easy access to service items.