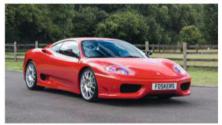

But nothing can top the original. This was the plucky British challenger that became inextricably linked with James Bond following its appearance in *The Spy Who Loved Me*. It was once a wall-poster staple, which is why it resonates still. What's more, it has aged remarkably well. The Esprit S2 pictured here, resplendent in metallic gold, was the 1978 Birmingham Motor Show car. Photos really don't lend it a sense of scale. By modern standards, the Lotus appears positively tiny, but the cab-forward outline is beautifully proportioned. There is little in the way of tinsel, and the use of proprietary parts such as the Morris Marina door-handles and Rover SD1 taillights do not detract.

**Thanks to:** Esprit owner Nigel Scott and Club Lotus (clublotus.co.uk)

### **Lotus Esprit S2 specification**

Engine 1973cc 16-valve dohc four-cylinder in-line/mid-mounted, twin Dell'Orto carburettors Power and torque 160bhp @ 6200rpm; 140lb ft @ 4900rpm Transmission Five-speed manual, rear-wheel drive Steering Rack and pinion Suspension Front: independent by unequal-length wishbones, coil-springs, telescopic dampers. Rear: independent by diagonal trailing arms and lateral link with fixed-length driveshaft, coil springs, telescopic dampers Brakes Discs all round, inboard at rear Weight 2248lb (1022kg) Performance Top speed: 124mph; 0-60mph: 6.8sec Fuel Consumption 26mpg Cost new £12,000 Values now £10,000-£24,000