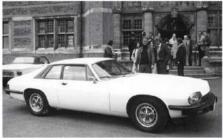

SUBSCRIBE
For the best-value deals,
call today on 01858 438884,
visit greatmagazines.co.uk/
classics or p88

**Contact us** See page 25

tunning, isn't it? It's all about the bonnet, and I love the rear wheel spats – those and the bubble roof make it look like one of those Thirties Bugattis with the teardrop styling.' This month's lucky reader, Angus Doe, is buzzing with excitement at his first glimpse of the 1954 Jaguar XK120 fixed-head whose wheel we're about to put him behind.

People are usually drawn to the cars they saw and lusted after when growing up, and indeed much of his list is filled with just the kind of Nineties hero cars you'd expect from a 31-year-old petrolhead – Lancia Integrale, BMW E46 M3, Lotus Esprit S4S. Among these, his inclusion of a sixty-plus-year-old Jaguar XK120 grabbed our attention like a Pagani Zonda in a retirement home car park. So tell us, Angus, why the Jag?

'It's their exclusivity compared to the omnipresent later E-type, and the fact that I practically worship the Jaguar C-type. This is the roadgoing link to that car, and of course the XKs have a significant amount of their own competition history too.

# 1954 Jaguar XK120 fhc

Engine 3442cc inline-six, iron block, alloy head, dohc, two 1.75in SU H6 carburettors Power and torque 160bhp @ 5400rpm; 195lb ft @ 2500rpm **Transmission** Four-speed manual, rear-wheel drive Steering Burman recirculating ball Suspension Front: independent by upper and lower wishbones, torsion bars, telescopic dampers and anti-roll bar Rear: live axle with semi-elliptic leaf springs and leverarm dampers **Brakes** Drums front and rear **Weight** 1379kg (3037lb) Performance Top speed: 121mph; 0-60mph: 9.9sec Fuel consumption 21mpg Cost **new** £1140 **Values now** £37,500-£95,000