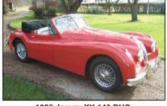

SUBSCRIBE
For the best-value deals,
call today on 01858 438884,
visit greatmagazines.co.uk/
classics or p88

**Contact us** See page 25

tunning, isn't it? It's all about the bonnet, and I love the rear wheel spats – those and the bubble roof make it look like one of those Thirties Bugattis with the teardrop styling.' This month's lucky reader, Angus Doe, is buzzing with excitement at his first glimpse of the 1954 Jaguar XK120 fixed-head whose wheel we're about to put him behind.

People are usually drawn to the cars they saw and lusted after when growing up, and indeed much of his list is filled with just the kind of Nineties hero cars you'd expect from a 31-year-old petrolhead – Lancia Integrale, BMW E46 M3, Lotus Esprit S4S. Among these, his inclusion of a sixty-plus-year-old Jaguar XK120 grabbed our attention like a Pagani Zonda in a retirement home car park. So tell us, Angus, why the Jag?

# 1954 Jaguar XK120 fhc

Engine 3442cc inline-six, iron block, alloy head, dohc, two 1.75in SU H6 carburettors Power and torque 160bhp @ 5400rpm; 195lb ft @ 2500rpm **Transmission** Four-speed manual, rear-wheel drive Steering Burman recirculating ball Suspension Front: independent by upper and lower wishbones, torsion bars, telescopic dampers and anti-roll bar Rear: live axle with semi-elliptic leaf springs and leverarm dampers **Brakes** Drums front and rear **Weight** 1379kg (3037lb) Performance Top speed: 121mph; 0-60mph: 9.9sec Fuel consumption 21mpg Cost **new** £1140 **Values now** £37,500-£95,000