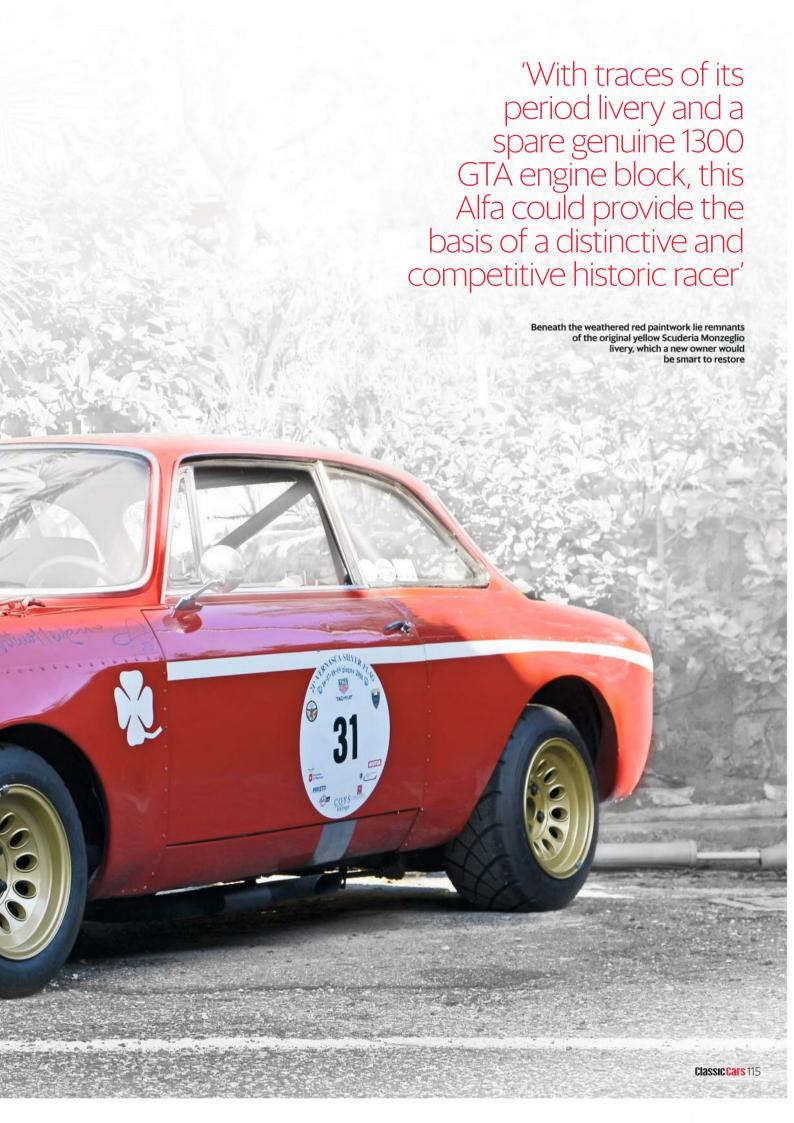

But nothing can top the original. This was the plucky British challenger that became inextricably linked with James Bond following its appearance in *The Spy Who Loved Me*. It was once a wall-poster staple, which is why it resonates still. What's more, it has aged remarkably well. The Esprit S2 pictured here, resplendent in metallic gold, was the 1978 Birmingham Motor Show car. Photos really don't lend it a sense of scale. By modern standards, the Lotus appears positively tiny, but the cab-forward outline is beautifully proportioned. There is little in the way of tinsel, and the use of proprietary parts such as the Morris Marina door-handles and Rover SD1 taillights do not detract.

In 2008 Giugiaro recalled, 'I remember the friction between Chapman and I when he wanted to put the ItalDesign name on the car and I suggested Giugiaro Design. He told me that "the designer is the person who puts together the package and does the engineering. That's me. You're just the stylist".' Regardless of who did what, this meeting of two great minds resulted in a car hasn't lost the power to captivate.