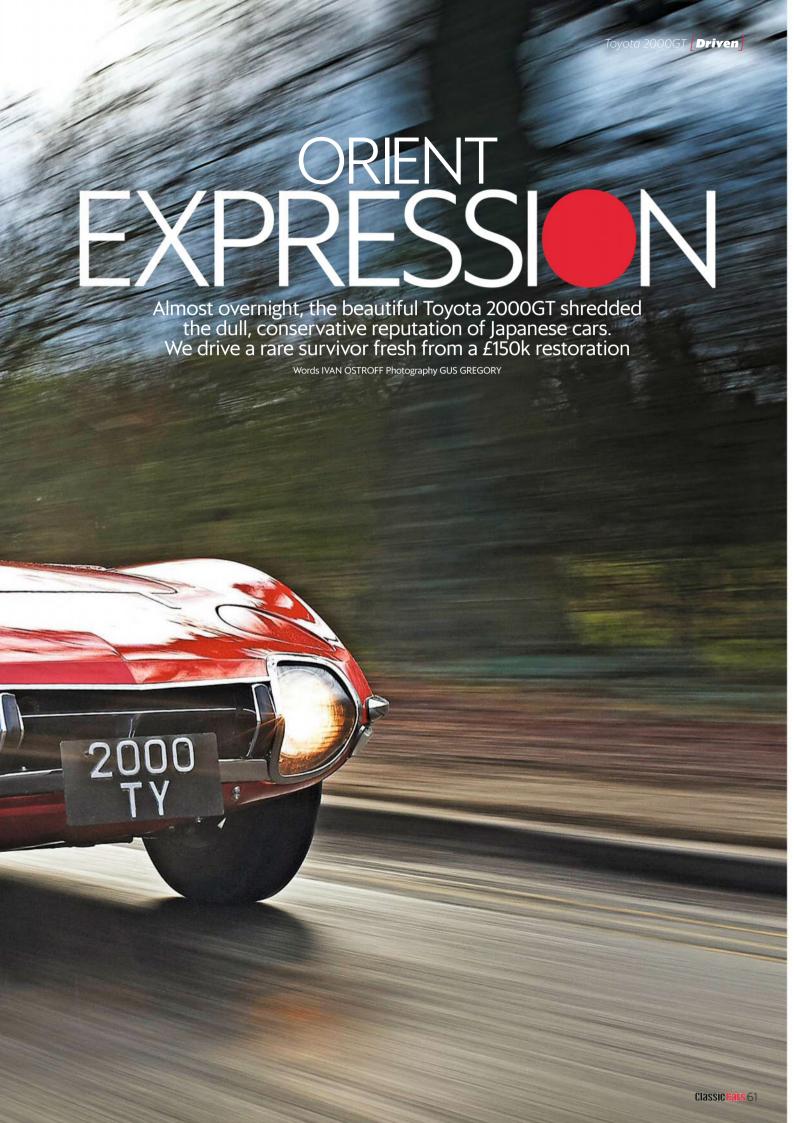

**Toyota 2000GT** First test after a £150k rebuild

**Jaguar XK120 drive** We grant a 31-year-old's wish

# **Driving**

- 6 The List Reader Angus Doe has long harboured a desire to take a drive in the dramatically styled Jaguar XK120. Thanks to Classic Cars, that itch has been scratched
- 34 Grand Designs Why Seventies sharpness is the must-have look of 2017. Wedge styling legend Oliver Winterbottom rates the DeLorean DMC-12, Lotus Esprit S2, Lancia Montecarlo and Maserati Khamsin
- **54** Wedge King Oliver Winterbottom took the phrase 'cutting edge' literally when penning cars. He tells CC about life, the universe, Colin Chapman, and everything
- **60** Toyota 2000GT We drive a rare UK-based example fresh from a £150k rebuild
- 68 The Pilgrimage Citroën 2CV4 road trip across the Picardy-like Lincolnshire fens to meet a marque specialist on a mission to help keep les Deux Chevaux on the road
- 90 TOURS AND RALLIES 2017 This year, treat you and your classic to one of these 85 great adventures – from a day in the Cheshire countryside to three weeks in Japan