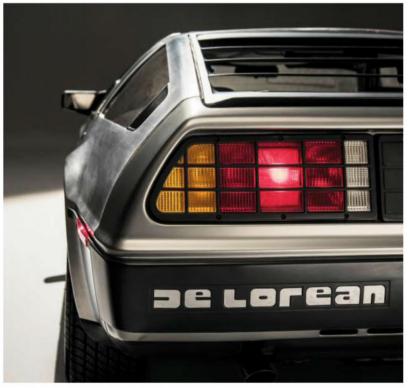

But nothing can top the original. This was the plucky British challenger that became inextricably linked with James Bond following its appearance in *The Spy Who Loved Me*. It was once a wall-poster staple, which is why it resonates still. What's more, it has aged remarkably well. The Esprit S2 pictured here, resplendent in metallic gold, was the 1978 Birmingham Motor Show car. Photos really don't lend it a sense of scale. By modern standards, the Lotus appears positively tiny, but the cab-forward outline is beautifully proportioned. There is little in the way of tinsel, and the use of proprietary parts such as the Morris Marina door-handles and Rover SD1 taillights do not detract.