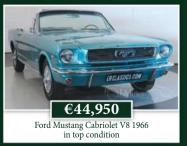

, 20" Jaguar Alloys, Keyless Go. Full Jaguar MD Service History with all Invoices. One of the Finest Available



Jaguar XJ350 3.5 V8 2003 ONLY 33,000 MILES. Finished in gorgeous Pacific Blue with Full Barley Leather Electric Memory Seats. Options Inc: Touch Screen Colour Sat/Nav, Electric Heated Memory Seats, Electric Rear Blind, Front/Rear Park Distance,Xenon Headlights,Multi Function Steering Wheel,Premium Alpine HiFi with CD. Full Service History with Invoices. One of the Best Available













## 250 CLASSIC CARS IN STOCK IN OUR SHOWROOM ERclassics.com - Holland





Morgan Aero 8 cabriolet 2002 4800 mls from new



Chevrolet Corvette C1 1959 Crown Sapphire Metallic



Jaguar XK120 Roadster 1952 Le Mans drivers condition



Jaguar E-Type Series 3 cabriolet 1974 Matching Numbers









ERclassics.com

Kleiweg 1 • 5145 NA • Waalwijk • The Netherlands **Tel:** +31 416 751393 • **Mail:** info@erclassics.com

### www.fenderbroad.com



1953 JAGUAR XK120FHC 'BROADSPORT'

The very best available in LHD for continental touring trips.

Perfect £125k

Very collectable and incredible fun to drive.
£24,995



1952 JAGUAR XK120 OTS 'CONCOURS' Body off chassis nut and bolt rebuild rebuild with upgrades. 400 running in miles. Perfect £POA



1953 JAGUAR XK120 OTS
Matching numbers UK car subject to body off chassis restoration to be finished by spring in BRG with suede trim £95,000



1956 JAGUAR MARK I 21K miles from new. Ex Atwood's and fully developed with £40k of upgrades. All around as good as it gets. £69,995



1966 JAGUAR MARK II 3.8 MOD
"The one to have. Imported from