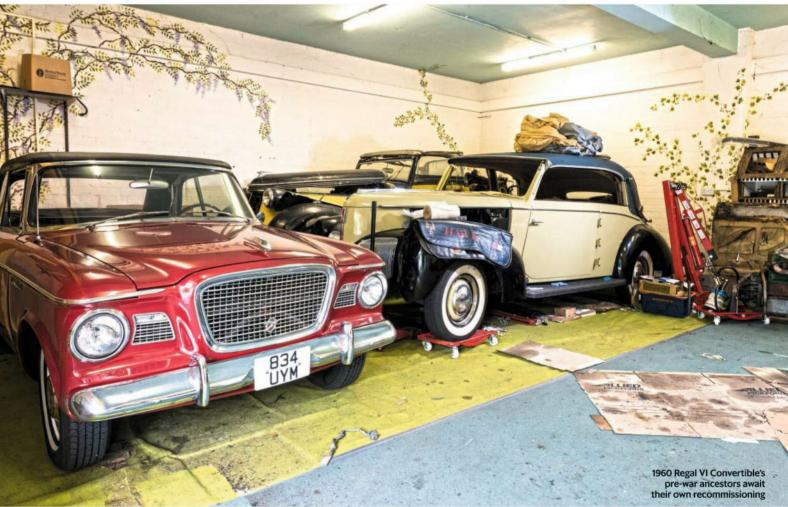

# **Owning**

- 76 Epic Restoration The owner's brief to the specialists was short and to the point. Turn my Giulia Spider into the best Alfa there is.' Did they succeed...?
- **82** The Collector How a Studebaker fixation spiralled into an amazing collection
- **126** Our Cars One click later, Malcolm is the new owner of a Daimler V8 250; Ross gets a marque guru to restore the Renault 5 Turbo's dampers; and Russ's Alfa starts again