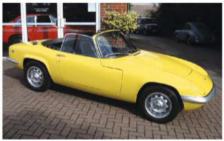

By all accounts, Colin Chapman had one foot in the times and the other in a world of his own. As we all know by rote, Lotus's talismanic leader was a visionary; a rule-breaker and a risk-taker with scant regard for convention. He was forever straddling the line between the possible and the permissible. You could also label him an opportunist; someone who rarely missed a trick. The story behind how and why the **Lotus Esprit** came into being is a case in point.

Few cars have ever enjoyed such longevity as this much-loved junior supercar. Entering production in Series 1 form in 1976 with the own-brand 2.0-litre 907 four-banger, the last car rolled off the production line in 2004 – by which time it had morphed into a twinturbocharged V8 bruiser. What tends to be forgotten, however, is that the Esprit had Italian roots.

The 1972 Turin Motor Show witnessed the arrival of a low-slung, mid-engined sports car, complete with speech marks. The Silver Lotus was an ItalDesign concept car, and one that had relatively little input from Norfolk, save for the provision of a Lotus Europa Twin Cam chassis, which was stretched by 11cm and given wider front and

rear tracks. This one-off show queen borrowed several cues from the Turin firm's earlier Maserati Boomerang, a concept car that was as extravagantly out-there as only the Latin styling houses could muster at the dawn of the Seventies. Nevertheless, in this instance Giorgetto Giugiaro created an outline that was more real world than flight of fantasy.

This one-off prototype impressed just about everyone – not least Chapman, who soon struck a deal with 'Il Maestro' whereby The Silver Lotus would form the basis for a fully-fledged production model. A replacement for the Europa had been on the cards for several years, but this time it would be a more aspirational model; a rival for the Continental elite in terms of looks, performance and image. What's more, Lotus pulled it off.

That said, by the time the production-ready Esprit (codenamed Kiwi) was ushered in at the October 1975 Paris Motor Show, some of the earlier show car's purity had been lost along the way. It was still a looker – and how – but, as is so often the case, the concept-car-to-showroom transition had its casualties. For starters, the low-pressure injection moulding construction technique resulted in a prominent waistline where the two body halves were joined together. The steep rake of the windscreen was also reduced by 3° because it otherwise wouldn't comply with US roll-over legislation. The fully opening rear end was also dropped. Nevertheless, Lotus's bold new baby still looked strikingly modern.

The original Esprit subsequently gained a displacement hike to 2.2 litres and several stablemates, not least the Turbo edition from

1981-on with its Giugiaro-penned bodykit that served to heighten the wedge look. The Peter Stevens restyle for 1987 breathed new life into the Esprit, while Julian Thompson successfully gave it a nip and tuck for the 1993 revamp. The insertion of the Lotus-made, twin-turbo V8 three years later ensured that the Esprit went out on a high.

But nothing can top the original. This was the plucky British challenger that became inextricably linked with James Bond following its appearance in *The Spy Who Loved Me*. It was once a wall-poster staple, which is why it resonates still. What's more, it has aged remarkably well. The Esprit S2 pictured here, resplendent in metallic gold, was the 1978 Birmingham Motor Show car. Photos really don't lend it a sense of scale. By modern standards, the Lotus appears positively tiny, but the cab-forward outline is beautifully proportioned. There is little in the way of tinsel, and the use of proprietary parts such as the Morris Marina door-handles and Rover SD1 taillights do not detract.

In 2008 Giugiaro recalled, 'I remember the friction between Chapman and I when he wanted to put the ItalDesign name on the car and I suggested Giugiaro Design. He told me that "the designer is the person who puts together the package and does the engineering. That's me. You're just the stylist".' Regardless of who did what, this meeting of two great minds resulted in a car hasn't lost the power to captivate.

**Thanks to:** Esprit owner Nigel Scott and Club Lotus (clublotus.co.uk)

### Oliver Winterbottom on the Esprit

'I was involved in the car's creation so of course I'm biased, but I still think it's bloody brilliant. The problem with critiquing cars from decades ago is that it's easy to pinpoint areas and think "they could have done that better". As an insider present at the time, I

can hand-on-heart say that the Esprit couldn't have been any better given the constraints. Big advances in glass technology have been made over the past four decades – sure, you wouldn't have flat glass nowadays, but we did the best with the money and time we had. It still looks amazing.

'Being a low-volume product, you often read sneery comments about bought-in components such as the doorhandles and taillights, but to me they look like they belong there. I wouldn't say that we got the Esprit 100 per cent right, but I reckon 99.99 per cent is pretty close to the mark...'

### **Lotus Esprit S2 specification**

Engine 1973cc 16-valve dohc four-cylinder in-line/mid-mounted, twin Dell'Orto carburettors Power and torque 160bhp @ 6200rpm; 140lb ft @ 4900rpm Transmission Five-speed manual, rear-wheel drive Steering Rack and pinion Suspension Front: independent by unequal-length wishbones, coil-springs, telescopic dampers. Rear: independent by diagonal trailing arms and lateral link with fixed-length driveshaft, coil springs, telescopic dampers Brakes Discs all round, inboard at rear Weight 2248lb (1022kg) Performance Top speed: 124mph; 0-60mph: 6.8sec Fuel Consumption 26mpg Cost new £12,000 Values now £10,000-£24,000