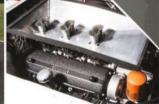

Time to fire it up, with a twist of the tiny key and a guess

at which of the unmarked buttons in the beautifully refinished walnut veneer dash operates the starter – the black one above the ammeter, it turns out. 'That's a first for me,' says Angus. 'I've never driven a car with a separate starter before. The two-stage process makes it more of an experience.'