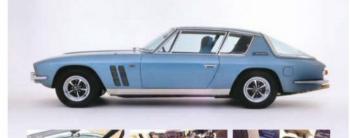

finan Kidstan

Simon Kidston is a classic car consultant, concours judge and event presenter. His own classics include a Lamborghini Miura SV and Porsche 911 RS 2.7.

DeLorean DMC-12, Lancia Montecarlo, Maserati Khamsin and Lotus Esprit hailed from an era when the Italian stylists all seemed to have misplaced their French curves

This quartet pushed their own angular ideologies for a post-organic automotive design future. Former Jaguar, Lotus and TVR designer Oliver Winterbottom gives his acute opinion as he evaluates them line by razor-edged line

Words RICHARD HESELTINE Photography CHARLIE MAGEE

'A quartet from the era of wedge-shaped exotica with only token nods to Highway Code adherence'

And who better to pass comment – and judgement – on these cars than Oliver Winterbottom? The ex-Jaguar, Lotus and TVR man pushed the 'folded paper' envelope for all it was worth in the Seventies and had the inside track on one of the cars featured herein. Never one for calling a spade a hand-held gardening implement, his thoughts on our quartet are genuinely enlightening. We would expect nothing less.

But nothing can top the original. This was the plucky British challenger that became inextricably linked with James Bond following its appearance in *The Spy Who Loved Me*. It was once a wall-poster staple, which is why it resonates still. What's more, it has aged remarkably well. The Esprit S2 pictured here, resplendent in metallic gold, was the 1978 Birmingham Motor Show car. Photos really don't lend it a sense of scale. By modern standards, the Lotus appears positively tiny, but the cab-forward outline is beautifully proportioned. There is little in the way of tinsel, and the use of proprietary parts such as the Morris Marina door-handles and Rover SD1 taillights do not detract.