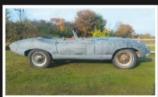

SUBSCRIBE
For the best-value deals,
call today on 01858 438884,
visit greatmagazines.co.uk/
classics or p88

**Contact us** See page 25

tunning, isn't it? It's all about the bonnet, and I love the rear wheel spats – those and the bubble roof make it look like one of those Thirties Bugattis with the teardrop styling.' This month's lucky reader, Angus Doe, is buzzing with excitement at his first glimpse of the 1954 Jaguar XK120 fixed-head whose wheel we're about to put him behind.

We're stood in the beautifully converted barn that houses the cars at North Yorkshire's Classic and Sportscar Centre, supping tea and waiting for the early fog to lift. It's a good time to pose the question that's been bugging us since we saw Angus's emailed wishlist of cars.

People are usually drawn to the cars they saw and lusted after when growing up, and indeed much of his list is filled with just the kind of Nineties hero cars you'd expect from a 31-year-old petrolhead – Lancia Integrale, BMW E46 M3, Lotus Esprit S4S. Among these, his inclusion of a sixty-plus-year-old Jaguar XK120 grabbed our attention like a Pagani Zonda in a retirement home car park. So tell us, Angus, why the Jag?

Nice to know there's a future enthusiast base for these cars; we just hope the reality of driving one doesn't disappoint. But first we have to deal with the issue of getting Angus into the car. He's peering through the small door opening with a quizzically raised eyebrow. 'I'm five-eleven and a bit wide – I hope I'm going to fit.'