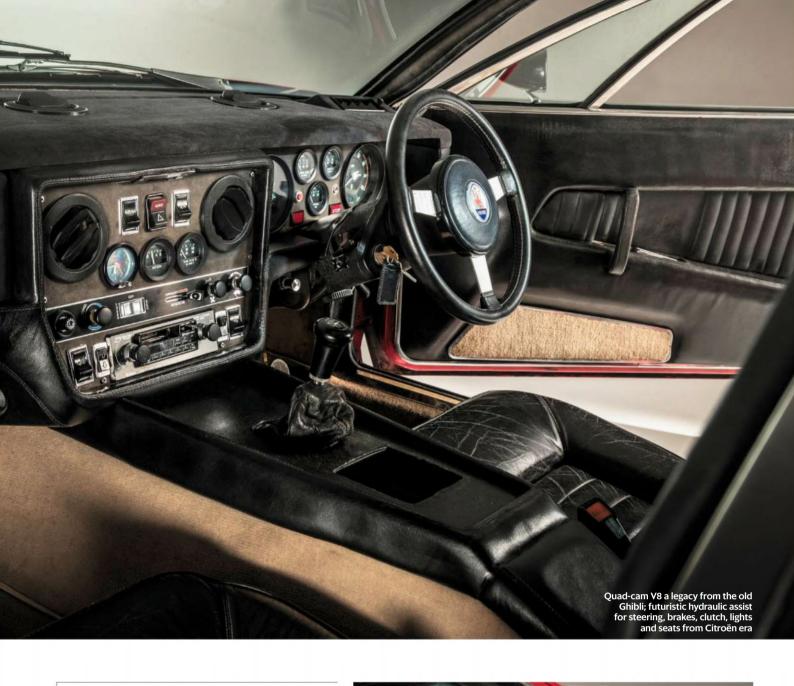

This being a Maserati made during Citroën's custodianship, some of the factory-claimed 316bhp was lost to the hydraulic circuit that powered the speed-sensitive steering, brakes, clutch, pop-up headlights and even the seat adjusters, but it was still a powerful car with torque to match (a thumping 354lb ft at 4000rpm). Unfortunately, the timing of the car's launch as a production model at the 1973 Paris Salon was inauspicious. It coincided with a fuel crisis, and demand for thirsty GT cars had fallen off a cliff by the time manufacture commenced a year later.