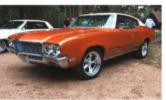

THE STATE OF THE S

'At a time when most sports cars were warmed-over Sixties models, the Lancia was anything but'

to Paolo Martin of Ferrari Modulo, Fiat 130 Coupé and Rolls-Royce Camargue fame. According to whose version of history you believe, the design was signed off in 1971 but it wasn't until 1974 that the fruits of Pininfarina's labours were seen in public. Even then, it was in the form of the Abarth SE 030, a one-off machine that featured a 130-based V6 mounted amidships. That, and a bizarre snorkel scoop.

By the time the definitive Montecarlo (it always was one word in Lancia-speak) broke cover at the following year's Geneva Motor Show, it bore Lancia badges and a 2.0-litre Lampredi twin-cam four-pot behind the two seats. While not exactly wedge-shaped, the Montecarlo appeared chunky and finely chiselled with a bluff front end, a steeply raked windscreen and oh-so-Seventies rear buttresses, which later featured glazed panels after complaints that they created blind spots. In addition to the Coupé, a Spider version was also offered with a retractable fabric roof (the lift-out glassfibre panel on this example is an aftermarket part made by The Monte Hospital). It was practical by mid-engined sports car standards, with reasonable luggage space and easy access to service items.