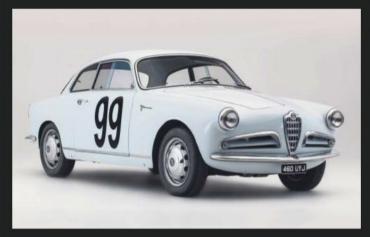

But nothing can top the original. This was the plucky British challenger that became inextricably linked with James Bond following its appearance in *The Spy Who Loved Me*. It was once a wall-poster staple, which is why it resonates still. What's more, it has aged remarkably well. The Esprit S2 pictured here, resplendent in metallic gold, was the 1978 Birmingham Motor Show car. Photos really don't lend it a sense of scale. By modern standards, the Lotus appears positively tiny, but the cab-forward outline is beautifully proportioned. There is little in the way of tinsel, and the use of proprietary parts such as the Morris Marina door-handles and Rover SD1 taillights do not detract.