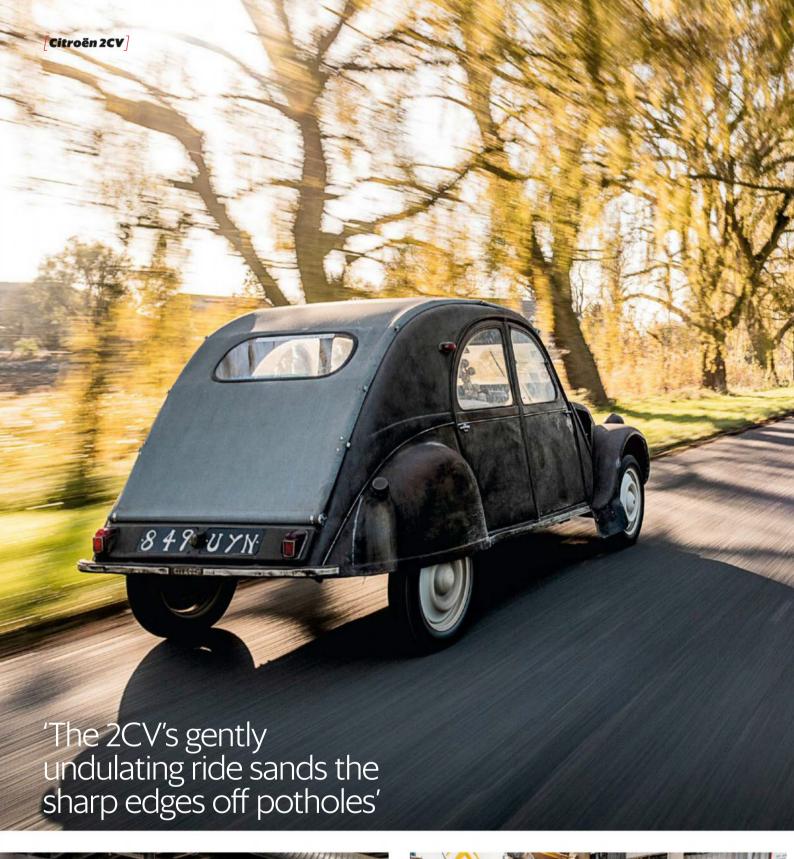

t only why it wasn't kept as standard, but also why it didn't catch on more widely. As with any other manual car you push the clutch pedal to disconnect drive from the flywheel when changing gear, but it won't stall if you take your foot off the pedal with a gear engaged. This eliminates the need for clutch control and the risk of riding the pedal, and proves to be a boon as I potter through Spalding town centre. With all the speed control I need concentrated on the accelerator, the 2CV can be driven like an automatic in stop-start urban traffic. And yet it remains a manual car, its four gears selected via an angled lever whose shift pattern flows directly from one ratio to another in a sequential path transcribed in a dashboard diagram reminiscent of Harry Beck's London Underground map.











Turning on to Winsover Road towards the village of Pode Hole, traffic picks up speed and I finally engage the 2CV's 'overdrive' fourth gear – after all, I've reached a heady 30mph and the flat-twin is straining. Top speed of the 425cc car is reportedly 42mph, but the 2CV4 seems most comfortable and unstressed wafting along at 35. You'd need a 1971-90 2CV6 to reach 71mph.

nd waft it does. Perhaps the most surprising thing about the 2CV is the way its design, while appearing superficially crude, manages to excel in ways that rivals would sacrifice in the name of simplicity. The long, loping travel of the suspension arms creates a gently undulating ride that sands the sharp edges off potholes, the linked springs adjusting the rear suspension in anticipation of the bump the front ha