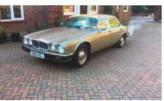

SUBSCRIBE
For the best-value deals,
call today on 01858 438884,
visit greatmagazines.co.uk/
classics or p88

**Contact us** See page 25

tunning, isn't it? It's all about the bonnet, and I love the rear wheel spats – those and the bubble roof make it look like one of those Thirties Bugattis with the teardrop styling.' This month's lucky reader, Angus Doe, is buzzing with excitement at his first glimpse of the 1954 Jaguar XK120 fixed-head whose wheel we're about to put him behind.

We're stood in the beautifully converted barn that houses the cars at North Yorkshire's Classic and Sportscar Centre, supping tea and waiting for the early fog to lift. It's a good time to pose the question that's been bugging us since we saw Angus's emailed wishlist of cars.

People are usually drawn to the cars they saw and lusted after when growing up, and indeed much of his list is filled with just the kind of Nineties hero cars you'd expect from a 31-year-old petrolhead – Lancia Integrale, BMW E46 M3, Lotus Esprit S4S. Among these, his inclusion of a sixty-plus-year-old Jaguar XK120 grabbed our attention like a Pagani Zonda in a retirement home car park. So tell us, Angus, why the Jag?

Nice to know there's a future enthusiast base for these cars; we just hope the reality of driving one doesn't disappoint. But first we have to deal with the issue of getting Angus into the car. He's peering through the small door opening with a quizzically raised eyebrow. 'I'm five-eleven and a bit wide – I hope I'm going to fit.'

Quite a few people had the same issue back in the day, which is why for the XK140 fixed-head that replaced this car the following year, Jaguar moved its front bulkhead forward and gave the car a 6.5-inch longer roofline to enlarge the cockpit. On top of that our XK120 has the added wriggle factor of period-style bucket seats. I won't call it an elegant process, but you sense Angus was going to get behind that wheel whatever it took.