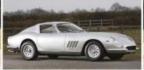

But nothing can top the original. This was the plucky British challenger that became inextricably linked with James Bond following its appearance in *The Spy Who Loved Me*. It was once a wall-poster staple, which is why it resonates still. What's more, it has aged remarkably well. The Esprit S2 pictured here, resplendent in metallic gold, was the 1978 Birmingham Motor Show car. Photos really don't lend it a sense of scale. By modern standards, the Lotus appears positively tiny, but the cab-forward outline is beautifully proportioned. There is little in the way of tinsel, and the use of proprietary parts such as the Morris Marina door-handles and Rover SD1 taillights do not detract.

**Thanks to:** Esprit owner Nigel Scott and Club Lotus (clublotus.co.uk)