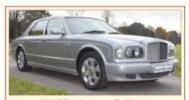

aserati is a marque with as many mis-steps as milestones in its back catalogue. The past 40 years in particular have witnessed the release of several cars unbefitting of the name; the sort of fodder that only served to dent its credibility. If you categorically had to pinpoint the last truly great Tridentbearer, the Maserati Khamsin has to be up there as a candidate. Rarely has there been a more beautiful *Gran Turismo*, its outline penned by Bertone's Marcello Gandini at his creative peak. The car's dart-like profile looks as striking now as it did following its

big reveal in concept form (minus Maserati badges) at the 1972 Turin Motor Show. It suggests aggression and power but also exhilaration. It's pure, sharp-edged, kinetic sculpture.

Replacing the fabulous Ghibli was always going to be a tough gig, but in many ways Maserati didn't try to. From the outset, the Khamsin was meant to be a more subtle and refined car. After all,

'The Khamsin's dart-like profile is pure sharp-edged kinetic sculpture – there is no mistaking it for a rival'

Maserati already had a high-performance stud in its stable in the form of the mid-engined Bora. Unlike the Ghibli, the Khamsin had allround independent suspension and an altogether more sumptuous cabin, even if it was a bit of a stretch to label it a 2+2. Nevertheless, while it may have been softer in character, the bloodline remained unsullied. It retained the same large-displacement, low-stressed 4930cc V8, each cylinder block being topped by a pair of chain-driven camshafts, with four gurgling Weber carburettors nestling in the vee. While the claimed top speed of 171mph was a bit optimistic, it certainly *looked* as though it would live up to the billing.