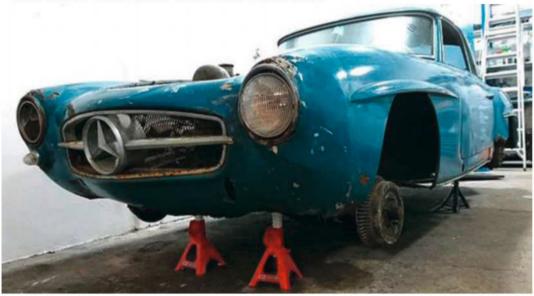

Cape Rallye Afrique du Sud March 24-31

Cape Of Good Hope and Table Mountain, the French-organised Cape Rallye Afrique du Sud brings the luxury-regularity rally concept to South Africa. Beginning and ending in Cape Town, the route takes in coast and mountain roads including the high-altitude Robinson Pass and the Lanzerac vineyard region. Entrants sleep in safari parks, with time built into the itinerary for wildlife-spotting. Expensive at €18,500 per team, but trip-of-alifetime special. Visit rallystory.org to book.

Taking in the spectacular scenery of the

BROOKLANDS MUSEUM, SATURDAY 4TH MARCH

# THE SPRING SALE

A superb, unmolested example of this exceptionally rare motorcar. Fastidiously restored and maintained in totally original condition, with 29,281 miles since new. Estimate: £50,000-£58,000

# **ENTRIES ARE INVITED**

FINE CLASSIC CAR & MOTORCYCLE AUCTIONEERS
Tel: 00 44 (0) 1753 639170 | E-mail: auctions@historics.co.uk | www.historics.co.uk

Jaguar Mkl In-depth buying wisdom | Mazda Cosmo Rare survivor driven in the UK | Porsche 944 Our choice to buy now | AC Ace Tested | Epic restoration of a Vauxhall Viva GT | Wild life story of a raced AMC Javelin