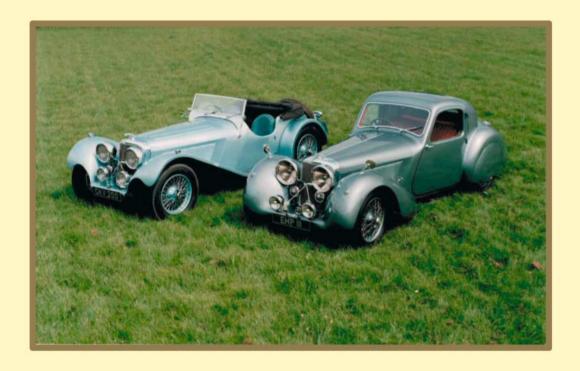

finan Kidstan

Simon Kidston is a classic car consultant, concours judge and event presenter. His own classics include a Lamborghini Miura SV and Porsche 911 RS 2.7.

DeLorean DMC-12, Lancia Montecarlo, Maserati Khamsin and Lotus Esprit hailed from an era when the Italian stylists all seemed to have misplaced their French curves

This quartet pushed their own angular ideologies for a post-organic automotive design future. Former Jaguar, Lotus and TVR designer Oliver Winterbottom gives his acute opinion as he evaluates them line by razor-edged line

Words RICHARD HESELTINE Photography CHARLIE MAGEE

'A quartet from the era of wedge-shaped exotica with only token nods to Highway Code adherence'

And who better to pass comment – and judgement – on these cars than Oliver Winterbottom? The ex-Jaguar, Lotus and TVR man pushed the 'folded paper' envelope for all it was worth in the Seventies and had the inside track on one of the cars featured herein. Never one for calling a spade a hand-held gardening implement, his thoughts on our quartet are genuinely enlightening. We would expect nothing less.