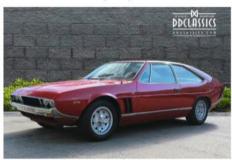

THE STATE OF THE S

'At a time when most sports cars were warmed-over Sixties models, the Lancia was anything but'

to Paolo Martin of Ferrari Modulo, Fiat 130 Coupé and Rolls-Royce Camargue fame. According to whose version of history you believe, the design was signed off in 1971 but it wasn't until 1974 that the fruits of Pininfarina's labours were seen in public. Even then, it was in the form of the Abarth SE 030, a one-off machine that featured a 130-based V6 mounted amidships. That, and a bizarre snorkel scoop.

By the time the definitive Montecarlo (it always was one word in Lancia-speak) broke cover at the following year's Geneva Motor Show, it bore Lancia badges and a 2.0-litre Lampredi twin-cam four-pot behind the two seats. While not exactly wedge-shaped, the Montecarlo appeared chunky and finely chiselled with a bluff front end, a steeply raked windscreen and oh-so-Seventies rear buttresses, which later featured glazed panels after complaints that they created blind spots. In addition to the Coupé, a Spider version was also offered with a retractable fabric roof (the lift-out glassfibre panel on this example is an aftermarket part made by The Monte Hospital). It was practical by mid-engined sports car standards, with reasonable luggage space and easy access to service items.