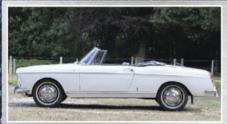

THE STATE OF THE S

'At a time when most sports cars were warmed-over Sixties models, the Lancia was anything but'

to Paolo Martin of Ferrari Modulo, Fiat 130 Coupé and Rolls-Royce Camargue fame. According to whose version of history you believe, the design was signed off in 1971 but it wasn't until 1974 that the fruits of Pininfarina's labours were seen in public. Even then, it was in the form of the Abarth SE 030, a one-off machine that featured a 130-based V6 mounted amidships. That, and a bizarre snorkel scoop.

By the time the definitive Montecarlo (it always was one word in Lancia-speak) broke cover at the following year's Geneva Motor Show, it bore Lancia badges and a 2.0-litre Lampredi twin-cam four-pot behind the two seats. While not exactly wedge-shaped, the Montecarlo appeared chunky and finely chiselled with a bluff front end, a steeply raked windscreen and oh-so-Seventies rear buttresses, which later featured glazed panels after complaints that they created blind spots. In addition to the Coupé, a Spider version was also offered with a retractable fabric roof (the lift-out glassfibre panel on this example is an aftermarket part made by The Monte Hospital). It was practical by mid-engined sports car standards, with reasonable luggage space and easy access to service items.