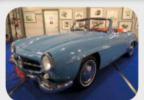

THE STATE OF THE S

'At a time when most sports cars were warmed-over Sixties models, the Lancia was anything but'

to Paolo Martin of Ferrari Modulo, Fiat 130 Coupé and Rolls-Royce Camargue fame. According to whose version of history you believe, the design was signed off in 1971 but it wasn't until 1974 that the fruits of Pininfarina's labours were seen in public. Even then, it was in the form of the Abarth SE 030, a one-off machine that featured a 130-based V6 mounted amidships. That, and a bizarre snorkel scoop.

By the time the definitive Montecarlo (it always was one word in Lancia-speak) broke cover at the following year's Geneva Motor Show, it bore Lancia badges and a 2.0-litre Lampredi twin-cam four-pot behind the two seats. While not exactly wedge-shaped, the Montecarlo appeared chunky and finely chiselled with a bluff front end, a steeply raked windscreen and oh-so-Seventies rear buttresses, which later featured glazed panels after complaints that they created blind spots. In addition to the Coupé, a Spider version was also offered with a retractable fabric roof (the lift-out glassfibre panel on this example is an aftermarket part made by The Monte Hospital). It was practical by mid-engined sports car standards, with reasonable luggage space and easy access to service items.