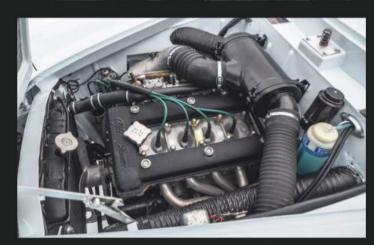

### **Lotus Esprit S2 specification**

Engine 1973cc 16-valve dohc four-cylinder in-line/mid-mounted, twin Dell'Orto carburettors Power and torque 160bhp @ 6200rpm; 140lb ft @ 4900rpm Transmission Five-speed manual, rear-wheel drive Steering Rack and pinion Suspension Front: independent by unequal-length wishbones, coil-springs, telescopic dampers. Rear: independent by diagonal trailing arms and lateral link with fixed-length driveshaft, coil springs, telescopic dampers Brakes Discs all round, inboard at rear Weight 2248lb (1022kg) Performance Top speed: 124mph; 0-60mph: 6.8sec Fuel Consumption 26mpg Cost new £12,000 Values now £10,000-£24,000