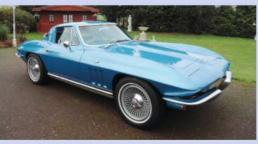

MILLE MIGLIA 2016 XL RACE EDITION (168580-3001). CHOPARD MOVEMENT, CALIBRE 03.05-C

Thopard