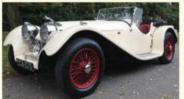

### XK120 OTS (ALLOY) 1948-50

Conceived as limited production model to showcase Jaguar's new twin-cam engine. First cars coachbuilt with alloy panels over a steel and ash frame to save costs. Bulging order book soon puts paid to idea of just 200 cars.

### XK120 OTS (STEEL) 1950-54

Using pressed steel for most of the body sped up production, but the cars were far from all steel – opening panels aluminium; floorpans wooden. Other differences include resited fuel tank and stronger boot floor crossmember.

# XK120 FHC 1951-54

More than just a welded-on roof, coupé was redesigned from the front wings backwards and got wind-up windows and quarterlights in place of the OTS's removable side screens. Floors were now steel with plywood heel area.

## XK120 DHC 1953-54

A kind of interim model, the drophead retained the FHC's integral A-pillars and wind-up windows in fixed frames but combined these with a neater and more weatherproof hood arrangement. December 1953 saw door skins changed from aluminium to steel.

## XK120 C 1951-54

Better known as the C-type, 54 were built for racing. Won Le Mans, though several were also used as road cars. Engine tuned to 204bhp, mounted in aerodynamic alloy body over tube steel chassis. Torsion bar rear suspension; rack-and-pinion steering. Disc brakes in 1953.