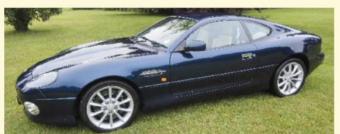

But nothing can top the original. This was the plucky British challenger that became inextricably linked with James Bond following its appearance in *The Spy Who Loved Me*. It was once a wall-poster staple, which is why it resonates still. What's more, it has aged remarkably well. The Esprit S2 pictured here, resplendent in metallic gold, was the 1978 Birmingham Motor Show car. Photos really don't lend it a sense of scale. By modern standards, the Lotus appears positively tiny, but the cab-forward outline is beautifully proportioned. There is little in the way of tinsel, and the use of proprietary parts such as the Morris Marina door-handles and Rover SD1 taillights do not detract.

**Thanks to:** Esprit owner Nigel Scott and Club Lotus (clublotus.co.uk)