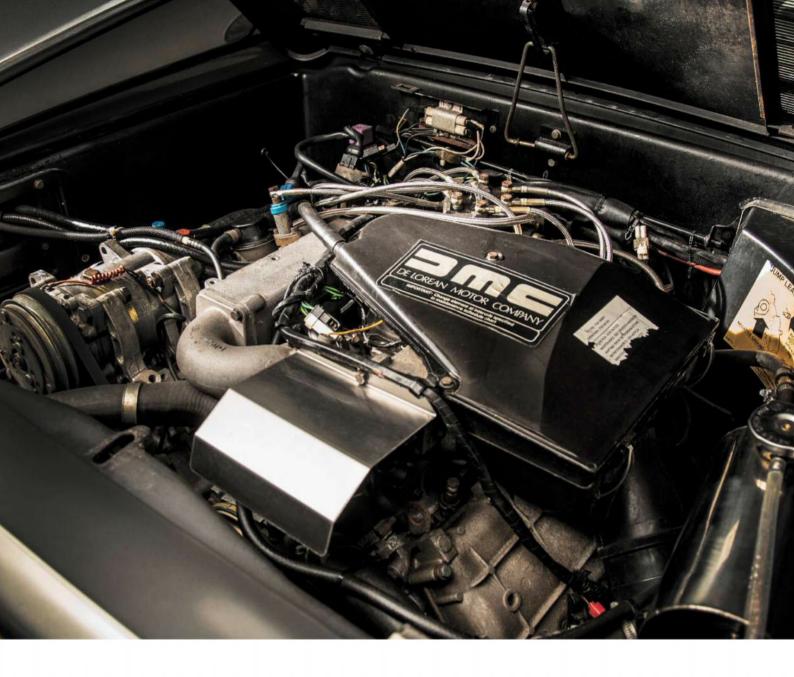

'The Khamsin's dart-like profile is pure sharp-edged kinetic sculpture – there is no mistaking it for a rival'

Maserati already had a high-performance stud in its stable in the form of the mid-engined Bora. Unlike the Ghibli, the Khamsin had allround independent suspension and an altogether more sumptuous cabin, even if it was a bit of a stretch to label it a 2+2. Nevertheless, while it may have been softer in character, the bloodline remained unsullied. It retained the same large-displacement, low-stressed 4930cc V8, each cylinder block being topped by a pair of chain-driven camshafts, with four gurgling Weber carburettors nestling in the vee. While the claimed top speed of 171mph was a bit optimistic, it certainly *looked* as though it would live up to the billing.

This being a Maserati made during Citroën's custodianship, some of the factory-claimed 316bhp was lost to the hydraulic circuit that powered the speed-sensitive steering, brakes, clutch, pop-up headlights and even the seat adjusters, but it was still a powerful car with torque to match (a thumping 354lb ft at 4000rpm). Unfortunately, the timing of the car's launch as a production model at the 1973 Paris Salon was inauspicious. It coincided with a fuel crisis, and demand for thirsty GT cars had fallen off a cliff by the time manufacture commenced a year later.