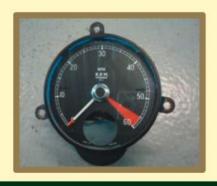

He glances down. 'I love the rev counter. You see watches designed to replicate that now. And it's odd – but nice – how the rev counter runs anticlockwise, the opposite way to the speedo as if they're mirrored. So many great details that make the car, and you, feel special. It's like I'm an aristocrat in my own fantasy world; a gentleman off to the races.