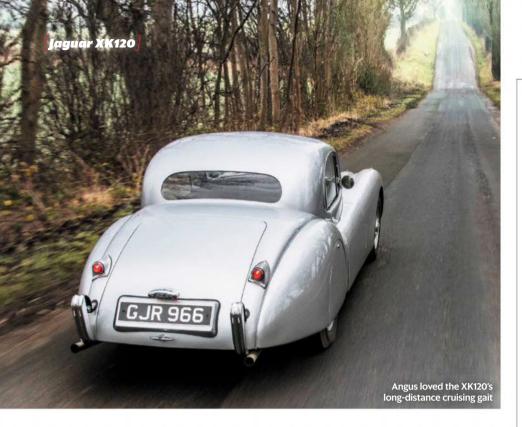

With the winter light starting to wane again we finally head back to base. It's still not going to be easy to get Angus out of the Jag, though, for enjoyment as well as physical reasons. I honestly could have driven the car for much longer. I absolutely loved the whole experience. I think the XK was great when pottering, and even better when grabbing it by the scruff of the neck. My real dream would be to take it on a long continental run with my fiancée – it would be a great car in which to get close to a lady.