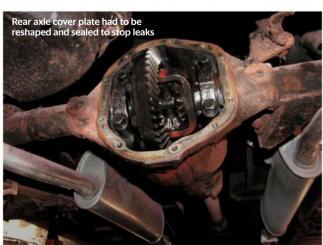

here it stayed until my good friend Tony recently agreed to help start work on it.

He had to remove a host of extra wires that had been tacked on to the wiring loom for no apparent reason, and reinstated the original connections to the fuse box and relays. He reconnected the ignition system and we started the engine, which ran remarkably smoothly – if rather smokily.

With the fuel pump replaced, we could run it for longer; he then had to rebuild all four Dunlop brake calipers before I could drive it out of the garage, sitting on a box!

It's now booked in for a respray at Spot-On Colours – back to the original gold – but there's still a lot to do.









'The last
owner gave
it a crude
coat of red
paint to
protect his
handiwork
by next
month it'll
be back to
its original
Golden
Sand'





## Damper delight

### 1981 Renault 5 Turbo 1

Owned by Ross Alkureishi and Richard Head (rossalkureishi@yahoo.com) Time owned One year, three months Miles this month 57 Costs £780 Previously Blueprinted engine rebuild

nvoking the spirit of early motoring pioneers Daimler and Maybach, this month we took a brave turn into the unknown. The cause? Leaking dampers. Since buying the car we've known that at least one was on the way out, but in truth all needed replacing. Annoyingly, the original DeCarbon units are single-use items.

Enter R5T fanatic Olly Melliard. In his day job he works for Simon Hadfield Motorsport, but he also has a cheeky sideline producing homologated braking kits and suspension components for the Gallic tarmac terrier (tub2@hotmail.co.uk if you're interested).

We de