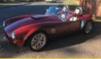

aserati is a marque with as many mis-steps as milestones in its back catalogue. The past 40 years in particular have witnessed the release of several cars unbefitting of the name; the sort of fodder that only served to dent its credibility. If you categorically had to pinpoint the last truly great Tridentbearer, the Maserati Khamsin has to be up there as a candidate. Rarely has there been a more beautiful *Gran Turismo*, its outline penned by Bertone's Marcello Gandini at his creative peak. The car's dart-like profile looks as striking now as it did following its

big reveal in concept form (minus Maserati badges) at the 1972 Turin Motor Show. It suggests aggression and power but also exhilaration. It's pure, sharp-edged, kinetic sculpture.

Replacing the fabulous Ghibli was always going to be a tough gig, but in many ways Maserati didn't try to. From the outset, the Khamsin was meant to be a more subtle and refined car. After all,

'The Khamsin's dart-like profile is pure sharp-edged kinetic sculpture – there is no mistaking it for a rival'

Maserati already had a high-performance stud in its stable in the form of the mid-engined Bora. Unlike the Ghibli, the Khamsin had allround independent suspension and an altogether more sumptuous cabin, even if it was a bit of a stretch to label it a 2+2. Nevertheless, while it may have been softer in character, the bloodline remained unsullied. It retained the same large-displacement, low-stressed 4930cc V8, each cylinder block being topped by a pair of chain-driven camshafts, with four gurgling Weber carburettors nestling in the vee. While the claimed top speed of 171mph was a bit optimistic, it certainly *looked* as though it would live up to the billing.