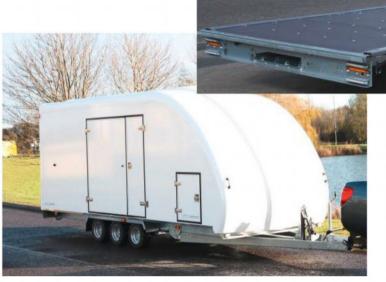

**Toyota 2000GT** First test after a £150k rebuild

**Jaguar XK120 drive** We grant a 31-year-old's wish