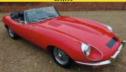

But nothing can top the original. This was the plucky British challenger that became inextricably linked with James Bond following its appearance in *The Spy Who Loved Me*. It was once a wall-poster staple, which is why it resonates still. What's more, it has aged remarkably well. The Esprit S2 pictured here, resplendent in metallic gold, was the 1978 Birmingham Motor Show car. Photos really don't lend it a sense of scale. By modern standards, the Lotus appears positively tiny, but the cab-forward outline is beautifully proportioned. There is little in the way of tinsel, and the use of proprietary parts such as the Morris Marina door-handles and Rover SD1 taillights do not detract.

**Thanks to:** Esprit owner Nigel Scott and Club Lotus (clublotus.co.uk)