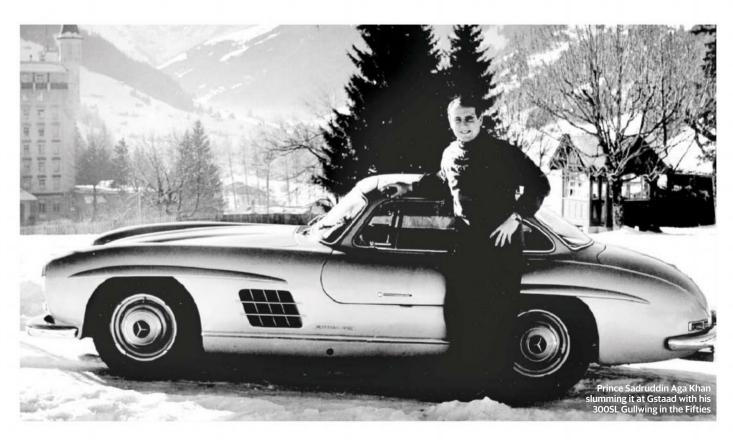

# **Simon Kidston**

Simon makes a few calls to trace the first owner of a Gullwing and receives a surprise visit from the man in question: Prince Sadruddin Aga Khan...

t's the most wonderful time of the year', and what could be more evocative than a sleek sports car far from its natural habitat in a crisp white winter landscape? If you've ever thumbed through one of society photographer Slim Aarons' books on 'beautiful people doing beautiful things in beautiful places', you'll know what I mean. From Gstaad to St Moritz, Aspen to Vermont, the newly emerging post-war Jet Set were ready to play and unashamed to be spotted.

The toy box overflowed with goodies: Bell bubble canopy helicopters make frequent appearances in Aarons' shots, usually on the stern of champagne-fuelled yachts or in the middle of alpine picnics. Riva motor launches are *de rigueur*, helmed by slick Latinos as long-legged beauties soak up the sun astern. The cars? They're driven by owners you read about in auction catalogues: captains of industry, film stars, Euro-aristos with no obvious income.

The membership of this nomadic, charmed club read like a *Who's Who* of society figures: Gianni Agnelli, Gunther

Sachs, Count Giovanni Volpi... names to conjure with, but none more glamourous than Prince Sadruddin Aga Khan – cosmopolitan, multilingual, educated at Harvard, half-brother of oft-married Prince Aly Khan and, like his elder sibling, a legendary connoisseur of beauty. Motoring credentials? Impeccable.

Before most people had heard of a small sports car constructor from Modena, the debonair Prince Sadruddin had already taken delivery of a string of its finest machinery, destined not for the tough Mille Miglia but the leafy Routes Napoleon between various homes and the horse racing tracks where he followed his runners.

No idle playboy, Sadruddin was a leading mover in the nascent United Nations High Commission for Refugees. And when he wasn't involved in the plight of the less fortunate, he could be found sailing, skiing and entertaining at his estate on Lake Geneva, so it's unsurprising that he caught the attention of a dazzling young lady, Nina Dyer. The Anglo-Indian heiress and model had recently divorced the wealthiest man in Europe, Baron 'Heini' von Thyssen, and by

1957 Sadruddin and she were married. Gifts included a Caribbean island, a Jaguar E-type roadster (discovered in a Jamaican scrapyard last year) and a green Ferrari 250GT SWB California Spider.

If you're wondering how I know this, it's because I was once entrusted with a plain silver Mercedes 300 SL Gullwing to sell. Curious as to who had enough clout to receive only the eighth car built, I delved into the factory archive and you can guess whose name came up. His address? Harvard University – you can imagine what other students must have thought.

A few telephone calls later and I was explaining this to his assistant. Two days later I was informed there was a black chauffeur-driven Audi RS2 outside and a gentleman asking for me. 'Hello, I'm Sadruddin Aga Khan.' He drove my wife around the exhibition hall where we were holding the sale, enjoying his old Gullwing for the first time in half a century. 'I bet you were popular with the girls in this car,' she laughed. 'My dear,' he smiled, 'I didn't need the car.' They don't make cars or playboys like that any more.