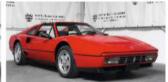

aserati is a marque with as many mis-steps as milestones in its back catalogue. The past 40 years in particular have witnessed the release of several cars unbefitting of the name; the sort of fodder that only served to dent its credibility. If you categorically had to pinpoint the last truly great Tridentbearer, the Maserati Khamsin has to be up there as a candidate. Rarely has there been a more beautiful *Gran Turismo*, its outline penned by Bertone's Marcello Gandini at his creative peak. The car's dart-like profile looks as striking now as it did following its

big reveal in concept form (minus Maserati badges) at the 1972 Turin Motor Show. It suggests aggression and power but also exhilaration. It's pure, sharp-edged, kinetic sculpture.

Replacing the fabulous Ghibli was always going to be a tough gig, but in many ways Maserati didn't try to. From the outset, the Khamsin was meant to be a more subtle and refined car. After all,

'The Khamsin's dart-like profile is pure sharp-edged kinetic sculpture – there is no mistaking it for a rival'

Maserati already had a high-performance stud in its stable in the form of the mid-engined Bora. Unlike the Ghibli, the Khamsin had allround independent suspension and an altogether more sumptuous cabin, even if it was a bit of a stretch to label it a 2+2. Nevertheless, while it may have been softer in character, the bloodline remained unsullied. It retained the same large-displacement, low-stressed 4930cc V8, each cylinder block being topped by a pair of chain-driven camshafts, with four gurgling Weber carburettors nestling in the vee. While the claimed top speed of 171mph was a bit optimistic, it certainly *looked* as though it would live up to the billing.

This being a Maserati made during Citroën's custodianship, some of the factory-claimed 316bhp was lost to the hydraulic circuit that powered the speed-sensitive steering, brakes, clutch, pop-up headlights and even the seat adjusters, but it was still a powerful car with torque to match (a thumping 354lb ft at 4000rpm). Unfortunately, the timing of the car's launch as a production model at the 1973 Paris Salon was inauspicious. It coincided with a fuel crisis, and demand for thirsty GT cars had fallen off a cliff by the time manufacture commenced a year later.

It also didn't help that Citroën chose to axe its Italian subsidiary in 1975, with Alejandro de Tomaso acquiring the marque from the receivers with government assistance. He would go on to chase volume thereafter but the Khamsin survived the chop until 1983, by which time 421 had been made. What's more, it still looked striking rather than dated, unlike some of its contemporaries. There had been relatively few styling updates during its lifetime too, the most

obvious being the additional slats that were inserted into the nose for cooling purposes on post-1976 cars.

Nevertheless, it is only relatively recently that the Khamsin has emerged from the shadows of its more famous stablemates. It is a much-misunderstood machine and an unusual car to drive thanks in part to the Citroën influences, yet is hugely enjoyable once you are familiar with its foibles. However, more than anything, the visuals remain the big draw. Gandini may have been a genius, but he wasn't above cut 'n' pasting previous designs for a new paymaster. That wasn't the case here, though – even if the glazed tail and location of the fuel filler cap in the right C-pillar louvre had been trialled before on the Lamborghini Espada. There really was no mistaking the Khamsin for any other car in its class.

What's more, it isn't pretty in the conventional sense. It has quirks. The asymmetrical bonnet vents are a case in point. They're in place to provide a visual break; to stop the Khamsin from appearing to be all bonnet. US-spec Khamsins had impact bumpers and repositioned rear light clusters that rather blighted the picture, but there really isn't a line wrong on European-market cars. What's more, since its release it's hard to think of a car styled by Gandini that has looked better. Bertone as a design house never topped it, that's for sure. It may not be widely upheld as a landmark Maserati, but's that only because it takes some people longer to cotton on than others.

**Thanks to:** Khamsin owner Jeremy Wilson; Andy Heywood of McGrath Maserati (mcgrathmaserati.co.uk)

### **Oliver Winterbottom on the Khamsin**

I could look at this all day. There's something about the Italians and their ability to get a line absolutely right, as seen here. You know this couldn't have been done by the Germans, the Japanese or the British. Gandini did some wonderful work and I think this is perhaps the

best car he ever did. Look at the balance of it. You don't get the sense that he got stuck in a corner and didn't know what to do. The line and proportions are exquisite.

'The glass rear serves to make the tail look high, which is what you want with a dart-like profile, and adds a lot of interest and drama. It's a bit like the gullwing doors on the DeLorean: it's something for people to talk about. I love the asymmetrical bonnet vents too. Gandini even managed to make a heater intake look interesting. It's a truly fabulous car. The only thing wrong here is that I don't own one.'

### **Maserati Khamsin specification**

Engine 4930cc front-mounted dohc/bank V8, four twin-choke Weber DCNF/4 carburettors Power and torque 316bhp @ 5500rpm; 354lb ft @ 4000rpm Transmission Five-speed manual, rear-wheel drive Steering Rack and pinion Suspension Front: independent by double wishbones, coaxial springs/dampers, anti-roll bar. Rear: independent by double wishbones, coaxial springs/dampers, anti-roll bar Brakes Hydraulically operated and assisted ventilated discs Weight 3373lb (1530kg) Performance Top speed: 17Imph; 0-60mph: 70sec Fuel consumption 16mpg Cost new £13,995 Values now £42,500-£90,000